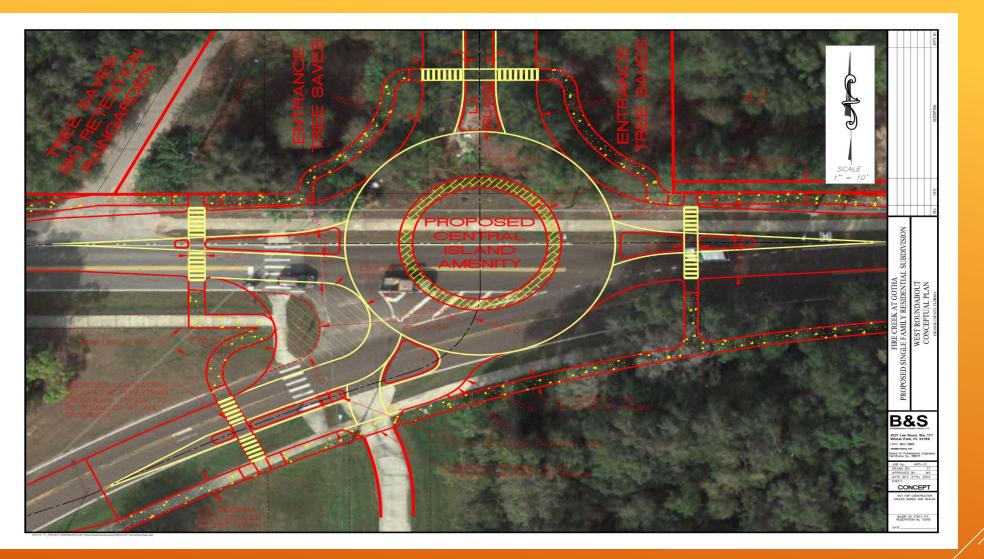

# ENGINEERED ROUNDABOUT AT PARK RIDGE RD, SIXTH ST, AND MOORE RD

These are artist renderings. Final product may be different