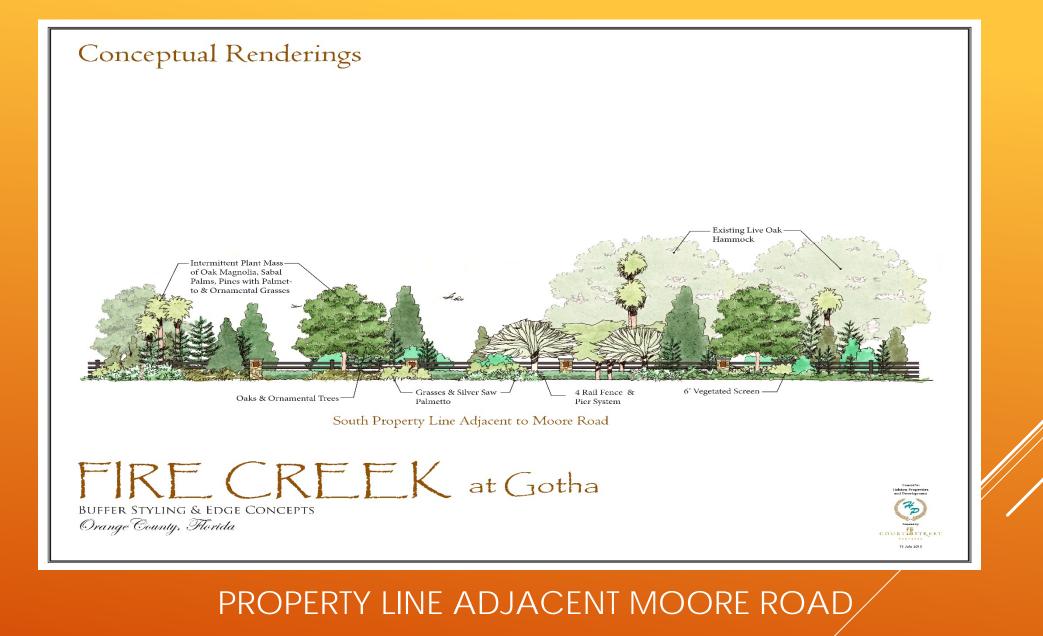

# FIRE CREEK AT GOTHA

2018-07-10 Public Hearing D10 Exhibit 1 - Bob Holston



#### Theme - European Country Garden



## FIRE CREEK ENTRANCE

#### Moore Road Project Entrance Concept



-Shade Garden

Project Entry Elevation

FIRE CREEK at Gotha PROJECT ENTRANCE CONCEPT Orange County, Florida



## FIRE CREEK ENTRANCE

Manicured Lawn

- Natural Vegetation

#### General Planting Character



## PLANTING AND STYLING

#### General Planting Character



## PLANTING AND STYLING



# ENGINEERED ROUNDABOUT AT PARK RIDGE RD, SIXTH ST, AND MOORE RD

These are artist renderings. Final product may be different



## MOORE ROAD ENTRANCE CIRCLE



## FIRE CREEK ENTRANCE





# CURRENT CONDITION



# GOTHA HISTORIC PARK corner of Sixth Street & Hemple Ave

These are artist renderings. Final product may be different