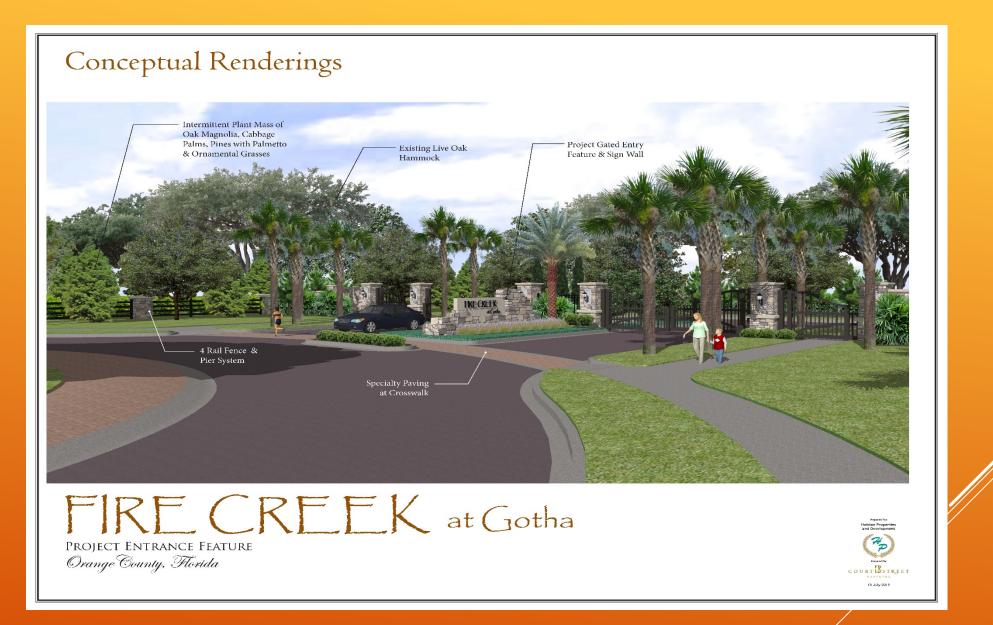

## FIRE CREEK ENTRANCE

#### Moore Road Project Entrance Concept

-Shade Garden

Project Entry Elevation

FIRE CREEK at Gotha PROJECT ENTRANCE CONCEPT Orange County, Florida

## FIRE CREEK ENTRANCE

Manicured Lawn

- Natural Vegetation