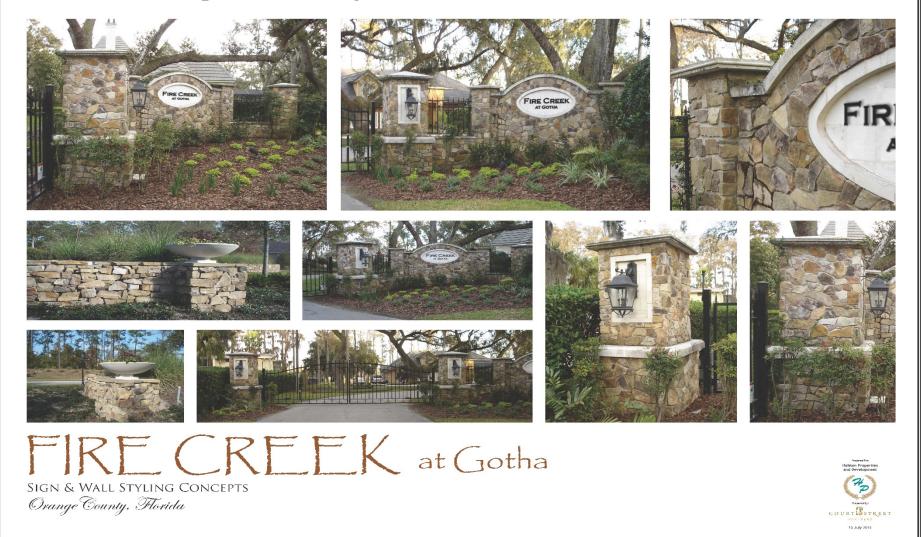

# FIRE CREEK AT GOTHA

2018-07-10 Public Hearing D10 Exhibit 1 - Bob Holston



#### Theme - European Country Garden



## FIRE CREEK ENTRANCE

#### Moore Road Project Entrance Concept



-Shade Garden

Project Entry Elevation

FIRE CREEK at Gotha PROJECT ENTRANCE CONCEPT Orange County, Florida



## FIRE CREEK ENTRANCE

Manicured Lawn

- Natural Vegetation

#### General Planting Character



## PLANTING AND STYLING

#### General Planting Character



## PLANTING AND STYLING



# ENGINEERED ROUNDABOUT AT PARK RIDGE RD, SIXTH ST, AND MOORE RD

These are artist renderings. Final product may be different



## MOORE ROAD ENTRANCE CIRCLE



## FIRE CREEK ENTRANCE





# CURRENT CONDITION



# GOTHA HISTORIC PARK corner of Sixth Street & Hemple Ave

These are artist renderings. Final product may be different