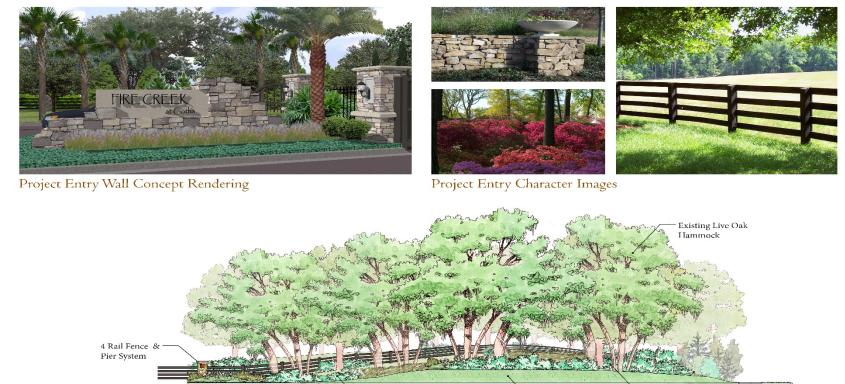

#### Moore Road Project Entrance Concept

-Shade Garden

Project Entry Elevation

FIRE CREEK at Gotha PROJECT ENTRANCE CONCEPT Orange County, Florida

## FIRE CREEK ENTRANCE

Manicured Lawn

- Natural Vegetation