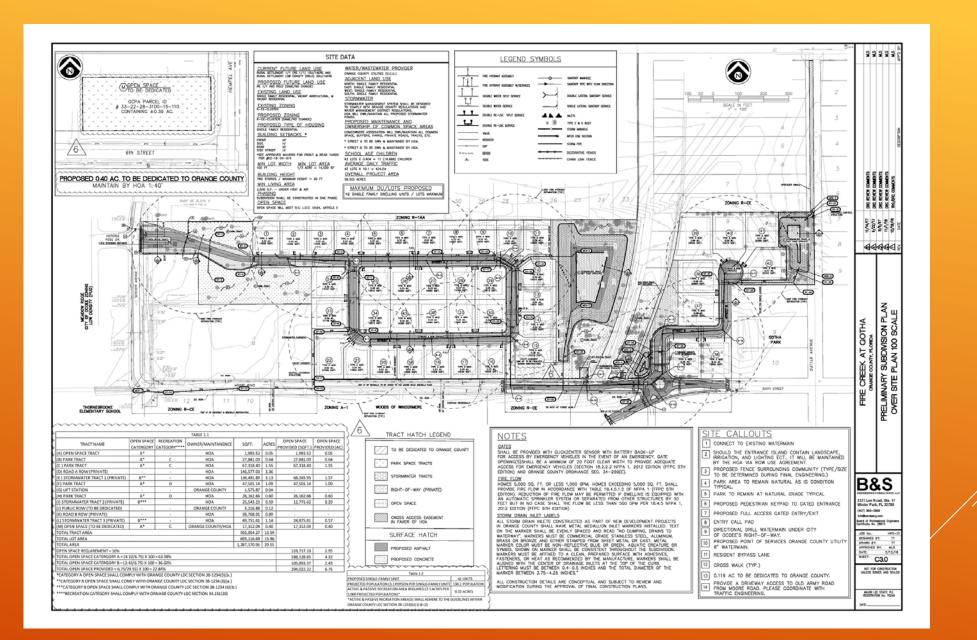

# FIRE CREEK AT GOTHA

2018-07-10 Public Hearing D10 Exhibit 1 - Bob Holston



#### Theme - European Country Garden



## FIRE CREEK ENTRANCE

#### Moore Road Project Entrance Concept



-Shade Garden

Project Entry Elevation

FIRE CREEK at Gotha PROJECT ENTRANCE CONCEPT Orange County, Florida



## FIRE CREEK ENTRANCE

Manicured Lawn

- Natural Vegetation

#### General Planting Character



## PLANTING AND STYLING

#### General Planting Character



## PLANTING AND STYLING



# ENGINEERED ROUNDABOUT AT PARK RIDGE RD, SIXTH ST, AND MOORE RD

These are artist renderings. Final product may be different



## MOORE ROAD ENTRANCE CIRCLE



## FIRE CREEK ENTRANCE





# CURRENT CONDITION



# GOTHA HISTORIC PARK corner of Sixth Street & Hemple Ave

These are artist renderings. Final product may be different