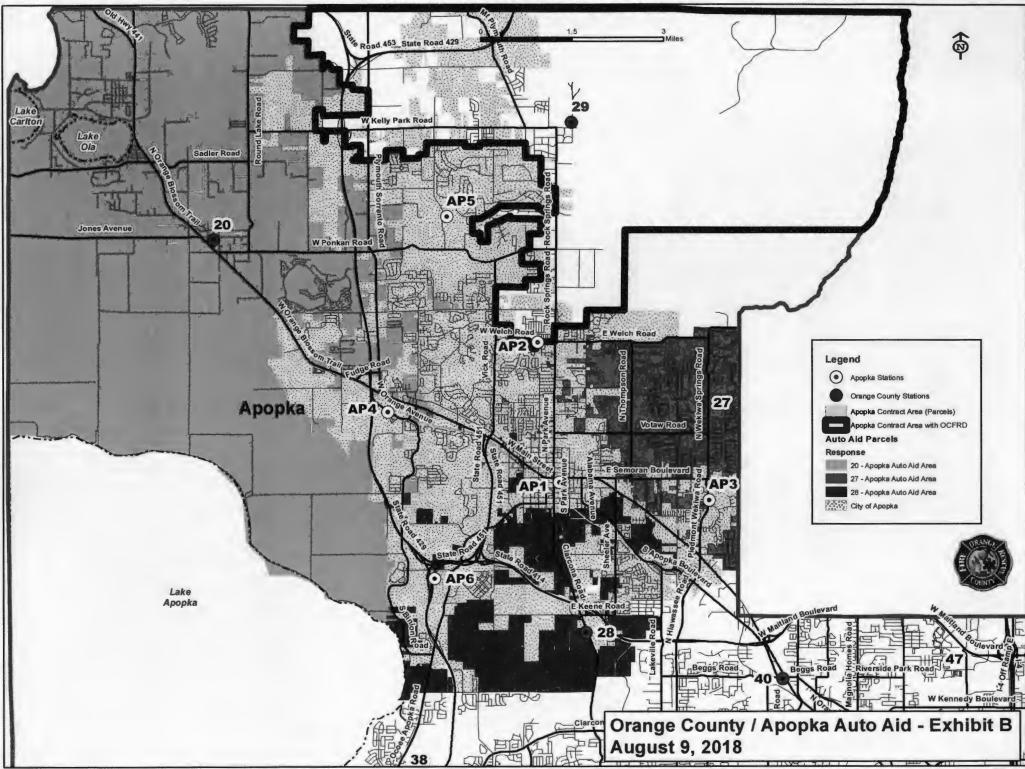

# Section 5. Automatic Aid Agreement.

A. As the County's intended closing of Station 29 removes not only the County's capacity to provide fire protection and rescue services the Contract Area, but also hinders the County's capacity to provide back-up to the areas as shown in **Exhibit "B"** of this agreement, the City hereby agrees to provide such back-up services and automatic aid to the County to the areas depicted in **Exhibit "B."** This obligation shall:

<u>Section 6.</u> Incident Count Management. Should the number of: (1) incidents within the Contract Area; and (2) incidents within the Auto-Aid Area to which the City responds, in total, meet or exceed fifteen-hundred (1,500) incidents within an Agreement year, the parties' Fire Chiefs shall meet and adjust the Auto-Aid Area shown in Exhibit "B" to reduce the number of incidents to which the City responds in the following Agreement year below fifteen-hundred (1,500) incidents. Incidents that are associated with, or directly related to, natural disasters or similarly wide-scale emergency situations shall not be counted toward the fifteen-hundred (1,500) incidents for any given Agreement year.

# Exhibit B: Orange County/Apopka Auto Aid Area;

Document Path: J1GIS Projects/Automatic Ald/Apopka/Exhibit A-B-D - Apopka-B-W-Graphics\_Aug2018rev.mxd Print Date/Time: 8/9/2018 9:29:50 AM

Produced by OCFRD Planning & Technical Services