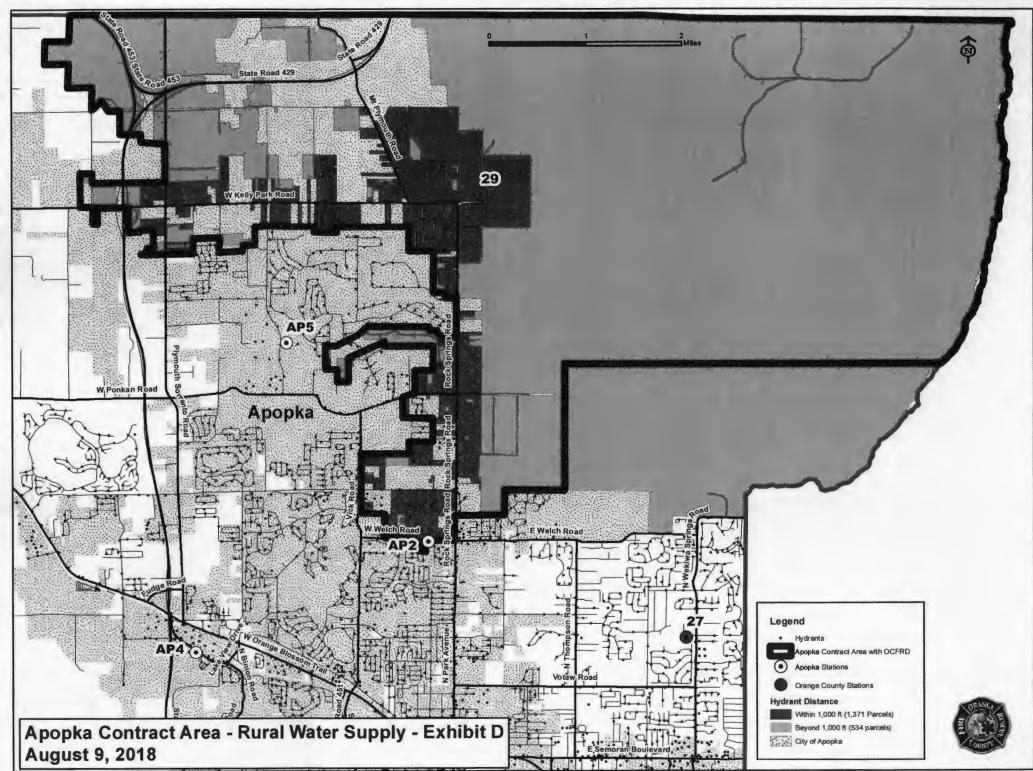

B. Should a property designated as "without an available water supply" in **Exhibit "D**" be in need of fire suppression service:

1. The City shall – at the time of initial dispatch of units – notify the County that it requires the support of the County's standard rural water supply task-force. This notification shall be made by means to be agreed upon by the parties' Fire Chiefs.

Orange County, Florida and City of Apopka Fire Station 29 Agreement

2. The County shall support the City by dispatching its standard rural water supply task-force which includes: a 1-suppression unit, 3 tankers, and a command officer.

Exhibit D: The County's list of properties in the Contract Area without an available water supply.

Document Path: J:\GIS Projecta\Automatic Aid\Apopka\Exhibit A-B-D - Apopka-B-W-Graphica\_Aug2018rev.mxd Print Date/Time: 8/9/2018 9:16:21 AM