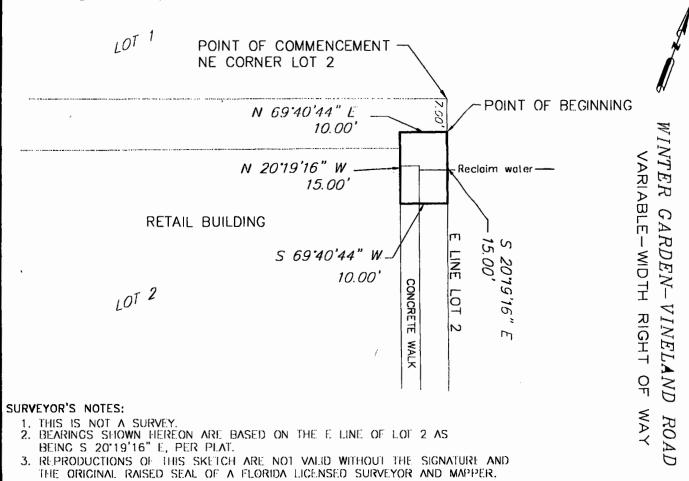

# SKETCH OF DESCRIPTION

PROJECT NAME: Frye Center PD/Lakeside Village Lot 2 NC. Building Department Permit Number: B 17900297