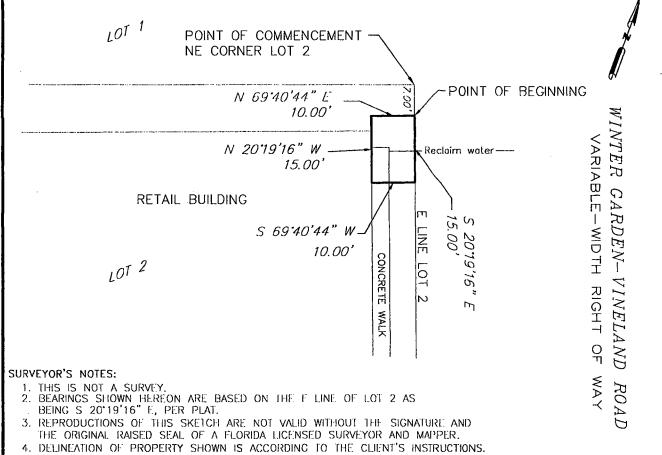

# SKETCH OF DESCRIPTION

PROJECT NAME: Frye Center PD/Lakeside Village Lot 2 NC. Building Department Permit Number: B 17900297