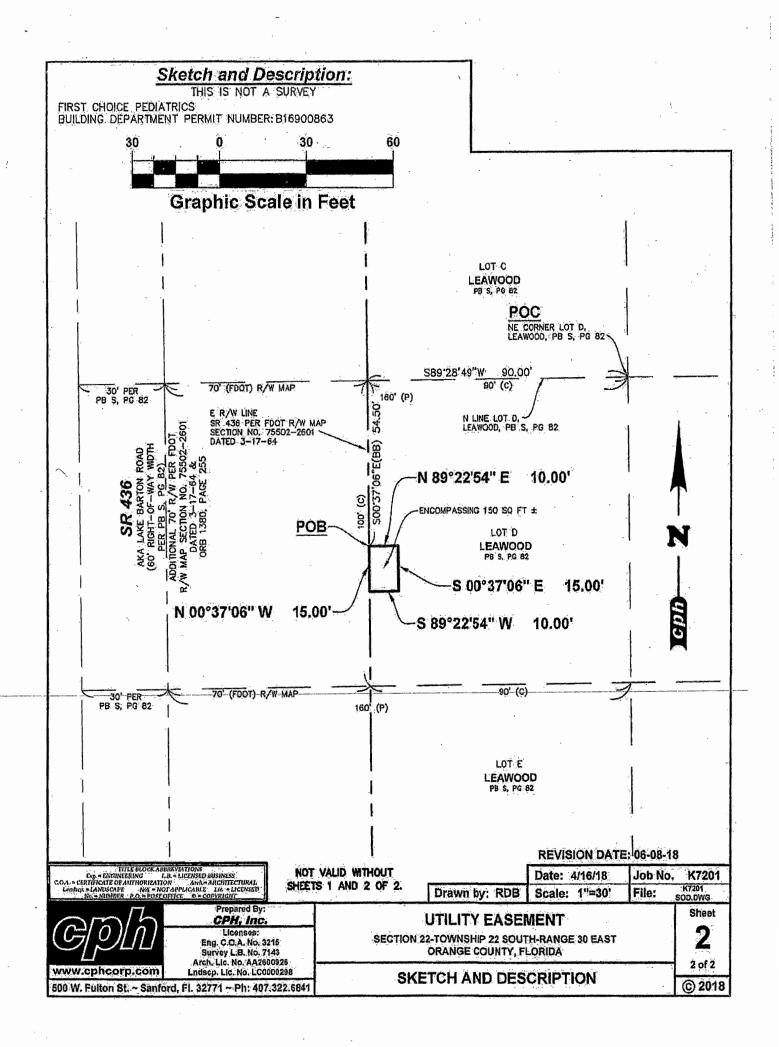

## Sketch and Description:

THIS IS NOT A SURVEY

FIRST CHOICE PEDIATRICS BUILDING DEPARTMENT PERMIT NUMBER: B16900863

### Legal Description:

A PORTION OF LOT D, LEAWOOD, ACCORDING TO THE PLAT THEREOF AS RECORDED IN PLAT BOOK S, PAGE 82 OF THE PUBLIC RECORDS OF ORANGE COUNTY, FLORIDA; DESCRIBED AS FOLLOWS:

COMMENCE AT THE NORTHEAST CORNER OF LOT D, LEAWOOD, ACCORDING TO THE PLAT THEREOF AS RECORDED IN PLAT BOOK S, PAGE 82 OF SAID PUBLIC RECORDS; THENCE RUN S89\*28'49"W ALONG THE NORTH LINE OF SAID LOT D, A DISTANCE OF 90.00 FEET TO A POINT LYING ON THE EAST RIGHT OF WAY LINE OF STATE ROAD 436 PER FLORIDA DEPARTMENT OF TRANSPORTATION SECTION NO. 75502-2601 DATED 3-17-64; THENCE DEPARTING SAID NORTH LINE RUN S00\*37'06"E ALONG SAID EAST RIGHT OF WAY LINE, A DISTANCE OF 54.50 FEET TO A POINT BEING THE POINT OF BEGINNING; THENCE DEPARTING SAID EAST RIGHT OF WAY LINE RUN N89\*22'54"E, A DISTANCE OF 10.00 FEET; THENCE RUN S00\*37'06"E, A DISTANCE OF 15.00 FEET; THENCE RUN S89\*22'54"W, A DISTANCE OF 10.00 FEET TO A POINT LYING ON THE AFORESAID EAST RIGHT OF WAY LINE; THENCE RUN N00\*37'06"W ALONG SAID RIGHT OF WAY LINE, A DISTANCE OF 15.00 FEET TO THE POINT OF BEGINNING.

ENCOMPASSING 150 SQUARE FEET MORE OR LESS.

500 W. Fulton St. ~ Sanford, Fl. 32771 ~ Ph: 407.322.6841