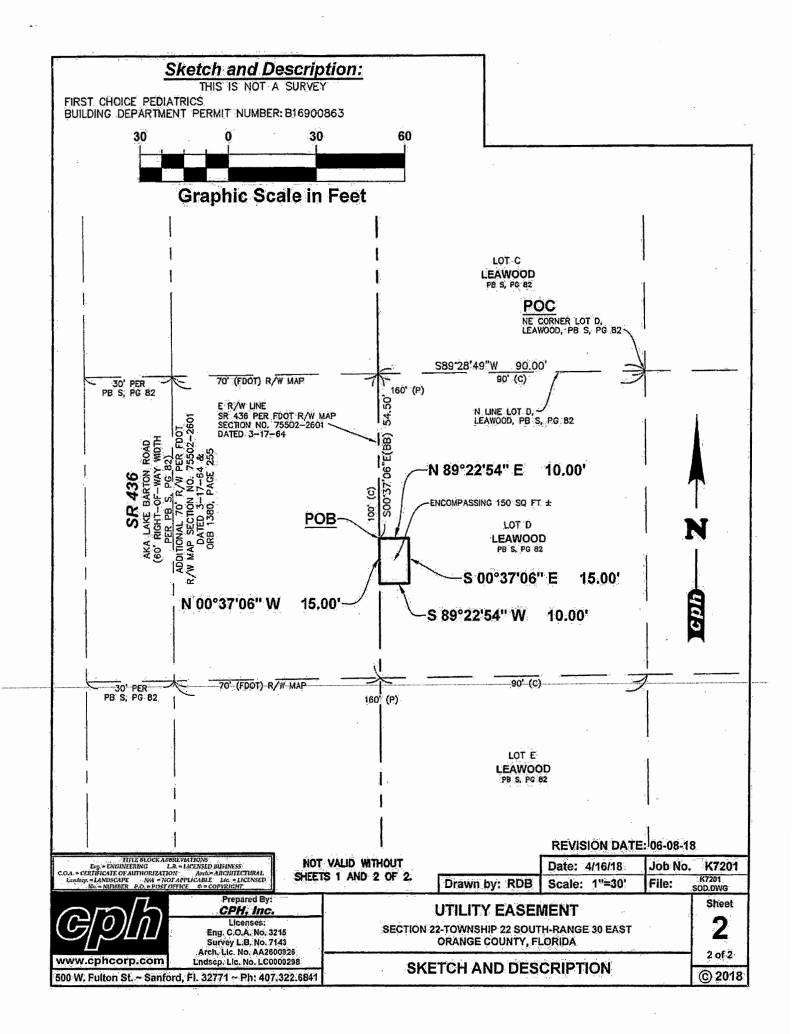

# Sketch and Description:

THIS IS NOT A SURVEY

FIRST CHOICE PEDIATRICS BUILDING DEPARTMENT PERMIT NUMBER: B16900863

## Legal Description:

A PORTION OF LOT D, LEAWOOD, ACCORDING TO THE PLAT THEREOF AS RECORDED IN PLAT BOOK S, PAGE 82 OF THE PUBLIC RECORDS OF ORANGE COUNTY, FLORIDA; DESCRIBED AS FOLLOWS:

COMMENCE AT THE NORTHEAST CORNER OF LOT D, LEAWOOD, ACCORDING TO THE PLAT THEREOF AS RECORDED IN PLAT BOOK S, PAGE 82 OF SAID PUBLIC RECORDS; THENCE RUN S89'28'49"W ALONG THE NORTH LINE OF SAID LOT D, A DISTANCE OF 90.00 FEET TO A POINT LYING ON THE EAST RIGHT OF WAY LINE OF STATE ROAD 436 PER FLORIDA DEPARTMENT OF TRANSPORTATION SECTION NO. 75502-2601 DATED 3-17-64; THENCE DEPARTING SAID NORTH LINE RUN S00'37'06"E ALONG SAID EAST RIGHT OF WAY LINE, A DISTANCE OF 54.50 FEET TO A POINT BEING THE POINT OF BEGINNING; THENCE DEPARTING SAID EAST RIGHT OF WAY LINE RUN N89'22'54"E, A DISTANCE OF 10.00 FEET; THENCE RUN S00'37'06"E, A DISTANCE OF 15.00 FEET; THENCE RUN S89'22'54"W, A DISTANCE OF 10.00 FEET TO A POINT LYING ON THE AFORESAID EAST RIGHT OF WAY LINE; THENCE RUN N00'37'06"W ALONG SAID RIGHT OF WAY LINE, A DISTANCE OF 15.00 FEET TO THE POINT OF BEGINNING.

ENCOMPASSING 150 SQUARE FEET MORE OR LESS.