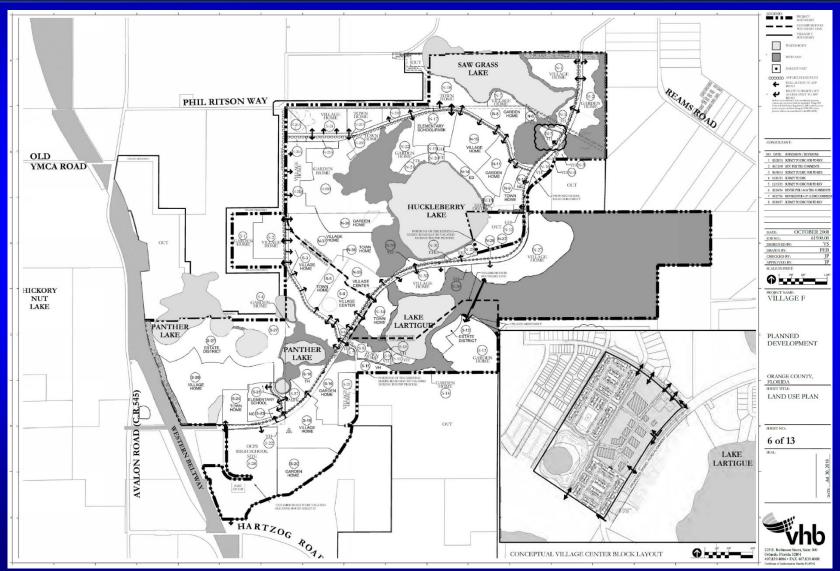

### Village F Master Planned Development / Land Use Plan (PD/LUP)

Case: CDR-17-06-207

**Project Name:** Village F Master PD/LUP

**Applicant:** Erika Hughes, VHB, Inc.

District: 1

Acreage: 857.15 gross acres (overall PD)

20.26 gross acres (affected parcel only)

Location: West of Seidel Road approximately 1,600 feet south of

**Summerlake Park Boulevard.** 

Request: To allow the development of a 75-bed Assisted Living

Facility (ALF) on PD Parcel N-5 (Townhome District), Parcel

34-23-27-0000-00-002, using a conversion ratio of 1 unit

equals 4 beds.

## Village F Master Planned Development / Land Use Plan (PD/LUP) Overall Land Use Plan