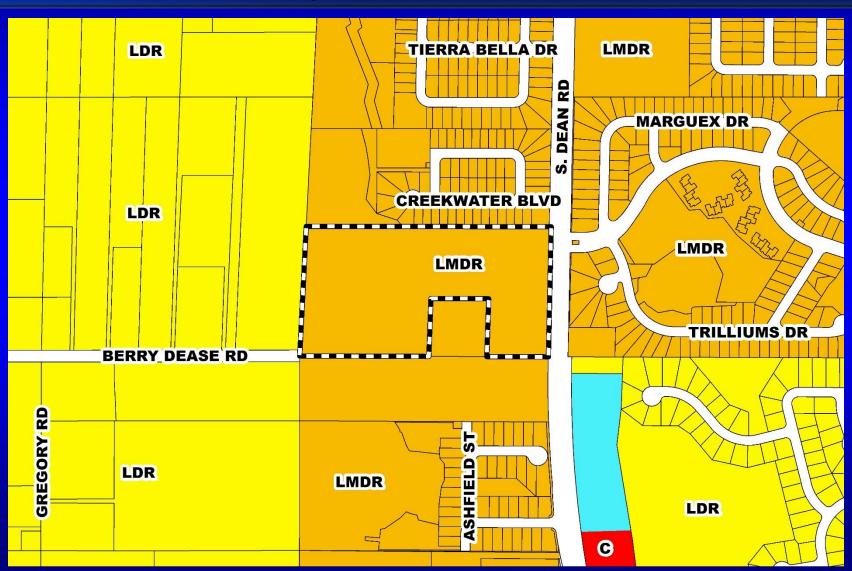

### Plunk Property PD / Plunk Property Preliminary Subdivision Plan (PSP)

**Future Land Use Map** 