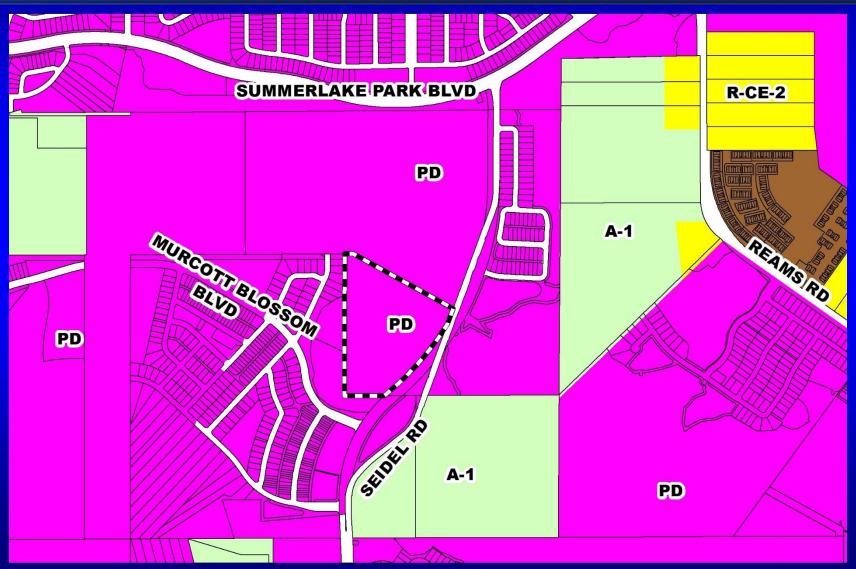

# Village F Master Planned Development / Land Use Plan (PD/LUP) Future Land Use Map

# Village F Master Planned Development / Land Use Plan (PD/LUP) Zoning Map

# Village F Master Planned Development / Land Use Plan (PD/LUP) Aerial Map

## Village F Master Planned Development / Land Use Plan (PD/LUP) Overall Land Use Plan