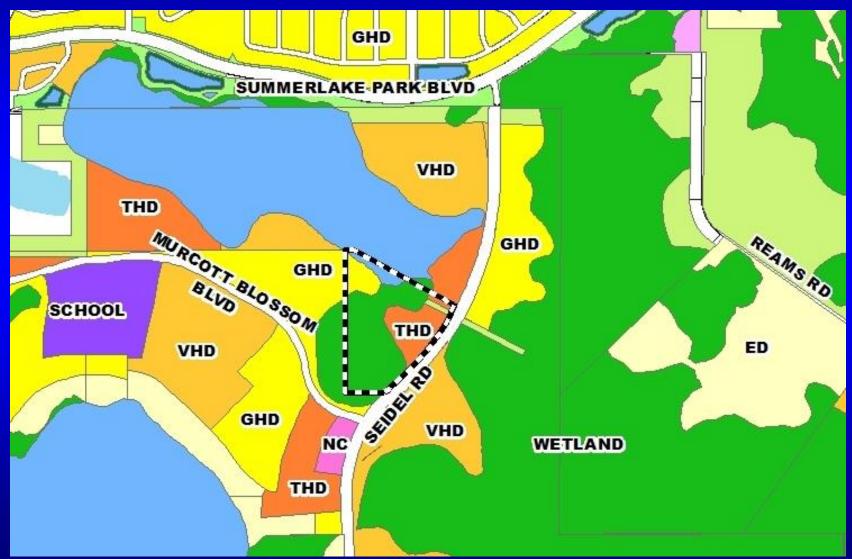

# Village F Master Planned Development / Land Use Plan (PD/LUP) Future Land Use Map

# Village F Master Planned Development / Land Use Plan (PD/LUP) Zoning Map

# Village F Master Planned Development / Land Use Plan (PD/LUP) Aerial Map

## Village F Master Planned Development / Land Use Plan (PD/LUP) Overall Land Use Plan