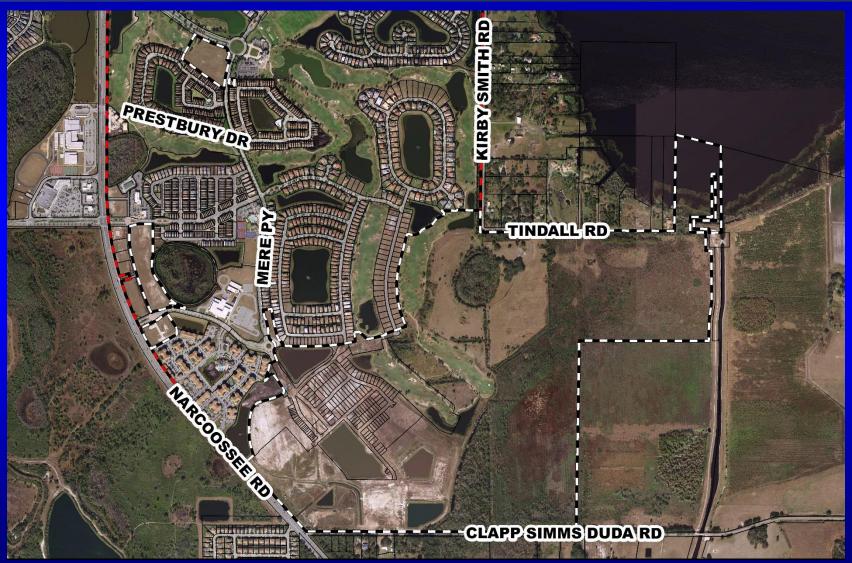

nts assigned to Parcel O-1 to

Parcel M-1, assign Parcel O-1 to the "Residential" entitlement program, reallocate commercial and office entitlements between Parcel M and N based the approved entitlement program, expand

the area of Parcel DC, modify location of internal multi-tenant signs within Parcel N, as well as extend the temporary sales trailer use.

In addition, two waivers from Orange County Code are requested to reduce the minimum building separation in Parcels J & K to 40 feet

and allow a zero (0) foot interior side setback for commercial

parcels.



## Eagle Creek Planned Development / Land Use Plan (PD/LUP) Future Land Use Map





# Eagle Creek Planned Development / Land Use Plan (PD/LUP) Zoning Map





# Eagle Creek Planned Development / Land Use Plan (PD/LUP) Aerial Map



#### **Eagle Creek** Planned Development / Land Use Plan (PD/LUP) **Overall Land Use Plan**

Existing Land lise: Proposed Land Use Mixed Use PU-LDR/LMDR/MDR/C/INST/PR-CS/CON Future Land Use:

PD (Eagle Creek)

Current Zoning: ACREAGE

± 148.9 acres (All acreages regarding wetlands and wetland buffers are Wetlands/Conservation:

Net Developable Area: ± 1,072.9 acres

DEVELOPMENT PROGRAM Total Residential Units:

Single Family 2,518 Du

50,000 sf 150 rooms Residential Density:

(Non Residential uses provided are C. L. permitted uses, except for Lat DC, which is limited to uses complementary to adjacent school, TRIP GENERATION i.e. day cares learning centers, etc.)

|                   |             |                                              | Trip Securation faces |             |