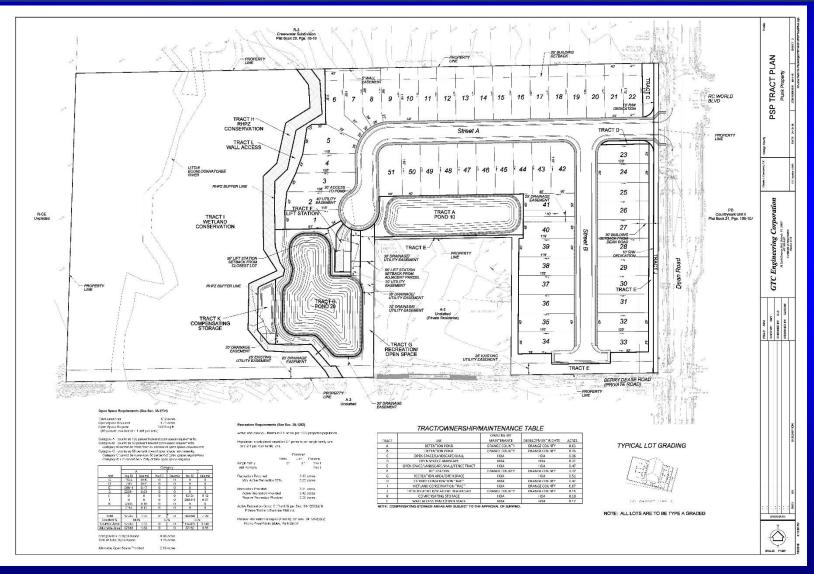

#### **Plunk Property PD / Plunk Property** Preliminary Subdivision Plan (PSP) Overall Preliminary Subdivision Plan

District: 3

Acreage: 17.20 gross acres

**Location:** North of Berry Dease Road / West of Dean Road

Request: To subdivide 17.20 acres in order to construct 51 single-

family detached residential dwelling units.