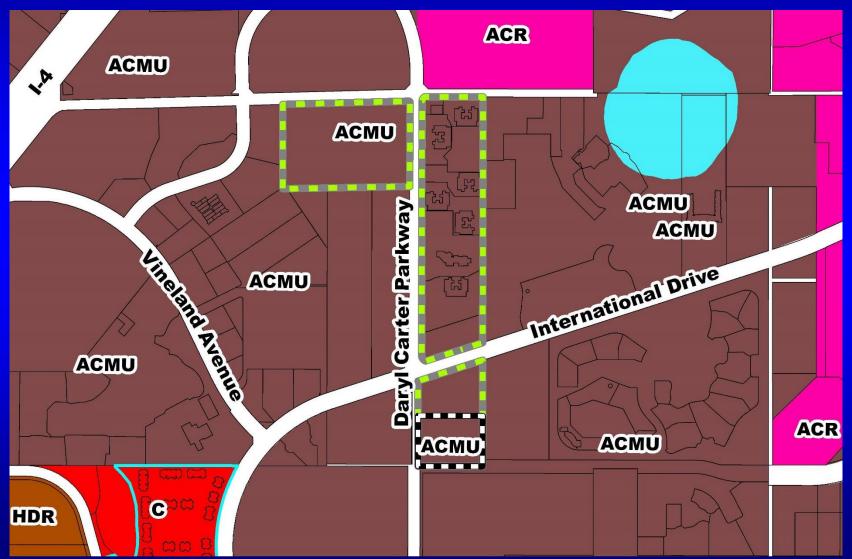

ed under the DRC Recommendation in the Staff Report.

**District 1** 



#### VOA-Nerbonne Planned Development / Land Use Plan (PD/LUP)

Case: CDR-18-03-076

**Project Name:** VOA-Nerbonne PD/LUP

**Applicant:** Jay R. Jackson, Kimley-Horn and Associates, Inc.

District: 1

Acreage: 42.68 gross acres (overall PD)

4.16 gross acres (affected parcel only)

**Location:** Generally located south of International Drive and east of

the Daryl Carter Parkway extension.

Request: To add a conversion matrix that identifies mini-warehouse

as a permitted retail use, and to convert twenty-three (23) hotel rooms to 94,500 square feet of self-storage uses for

the southern parcel of Tract 3 (PID: 23-24-28-5844-00-571).



# VOA-Nerbonne Planned Development / Land Use Plan (PD/LUP) Future Land Use Map





# VOA-Nerbonne Planned Development / Land Use Plan (PD/LUP) Zoning Map





# VOA-Nerbonne Planned Development / Land Use Plan (PD/LUP) Aerial Map





#### **VOA-Nerbonne** Planned Development / Land Use Plan (PD/LUP) **Overall Land Use Plan**



**VOA-NERBONNE PD** 

LAND USE PLAN AMENDMENT Orange County, Florida

> JULY 9, 2018 CDR-18-03-076

PARCEL ID's: 23-24-28-2900-01-000

SOUTH ENTITLEMENTS (TRACT 3)

23-24-28-2901-01-001 to 08-001

23-24-28-2901-01-101 to 06-101

23-24-28-5844-00-060

23-24-28-5844-00-570 & 00-571

#### DEVELOPMENT NOTES

TRACT 4 RESIDENTIAL STANDARDS:

BARKS/RECKENT ON FACILITIES

THE PROJECT SHALL COMPLY WITH THE INTERNATIONS, ERRYE ACTION OF A TRANSPORTED TO ASSOCIATE ACTION OF A TRANSPORTED TO A TRANS THIS PROJECT WILL BE COMPLETED INHILLTIFLE PHYSICS.

RE