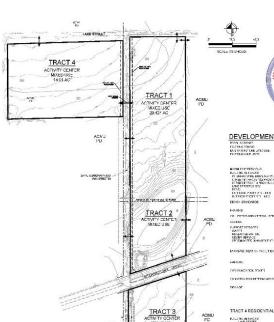

#### **VOA-Nerbonne** Planned Development / Land Use Plan (PD/LUP) **Overall Land Use Plan**

**VOA-NERBONNE PD** 

LAND USE PLAN AMENDMENT Orange County, Florida

> JULY 9, 2018 CDR-18-03-076

PARCEL ID's: 23-24-28-2900-01-000

SOUTH ENTITLEMENTS (TRACT 3)

23-24-28-2901-01-001 to 08-001

23-24-28-2901-01-101 to 06-101

23-24-28-5844-00-060

23-24-28-5844-00-570 & 00-571