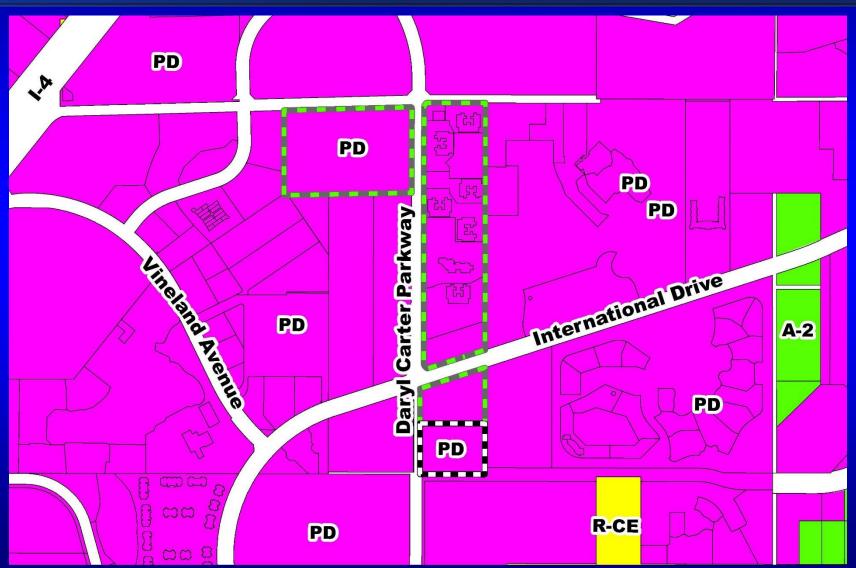

# VOA-Nerbonne Planned Development / Land Use Plan (PD/LUP)

Case: CDR-18-03-076

**Project Name:** VOA-Nerbonne PD/LUP

**Applicant:** Jay R. Jackson, Kimley-Horn and Associates, Inc.

District: 1

Acreage: 42.68 gross acres (overall PD)

4.16 gross acres (affected parcel only)

**Location:** Generally located south of International Drive and east of

the Daryl Carter Parkway extension.

Request: To add a conversion matrix that identifies mini-warehouse

as a permitted retail use, and to convert twenty-three (23) hotel rooms to 94,500 square feet of self-storage uses for

the southern parcel of Tract 3 (PID: 23-24-28-5844-00-571).



# VOA-Nerbonne Planned Development / Land Use Plan (PD/LUP) Future Land Use Map





# VOA-Nerbonne Planned Development / Land Use Plan (PD/LUP) Zoning Map





# VOA-Nerbonne Planned Development / Land Use Plan (PD/LUP) Aerial Map





#### **VOA-Nerbonne** Planned Development / Land Use Plan (PD/LUP) **Overall Land Use Plan**



**VOA-NERBONNE PD** 

LAND USE PLAN AMENDMENT Orange County, Florida

> JULY 9, 2018 CDR-18-03-076

PARCEL ID's: 23-24-28-2900-01-000

SOUTH ENTITLEMENTS (TRACT 3)

23-24-28-2901-01-001 to 08-001

23-24-28-2901-01-101 to 06-101

23-24-28-5844-00-060

23-24-28-5844-00-570 & 00-571

#### DEVELOPMENT NOTES

TRACT 4 RESIDENTIAL STANDARDS:

BARKS/RECKENT ON FACILITIES

THE PROJECT SHALL COMPLY WITH THE INTERNATIONS, ERRYE ACTION OF A TRANSPORTED TO ASSOCIATE ACTION OF A TRANSPORTED TO A TRANS THIS PROJECT WILL BE COMPLETED INHILLTIFLE PHYSICS.

RECREATION PACILITIES WAY SE PROVIDED FOR HOTEL BASED ON

NO COMPLIANT ON TOWE