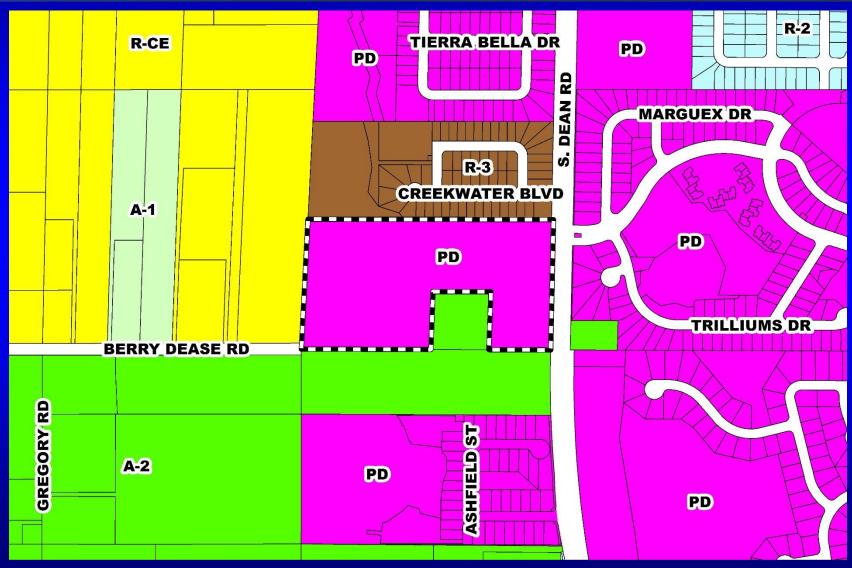

## Plunk Property PD / Plunk Property Preliminary Subdivision Plan (PSP) Zoning Map