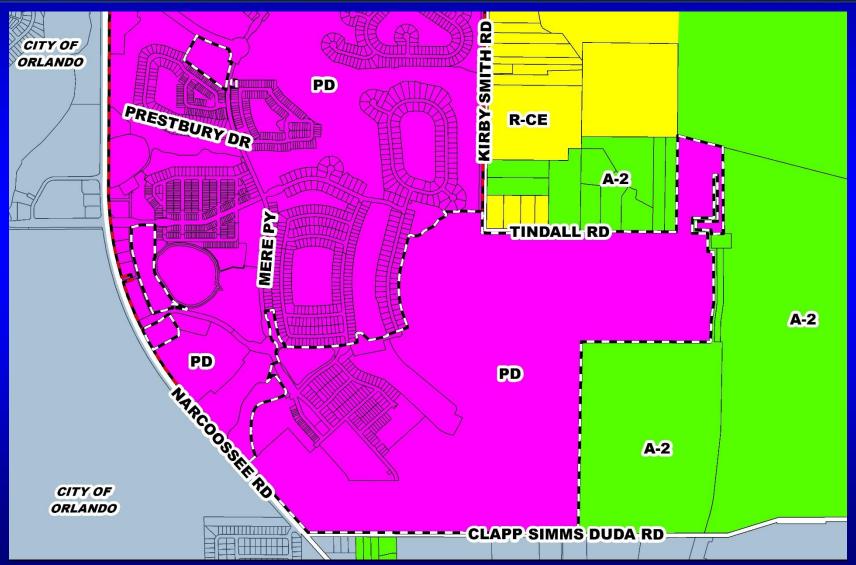

rth of Clapp Simms Duda Road

Request: To relocate 150 hotel room entitlements assigned to Parcel O-1 to

Parcel M-1, assign Parcel O-1 to the "Residential" entitlement program, reallocate commercial and office entitlements between Parcel M and N based the approved entitlement program, expand

the area of Parcel DC, modify location of internal multi-tenant signs within Parcel N, as well as extend the temporary sales trailer use.

In addition, two waivers from Orange County Code are requested to reduce the minimum building separation in Parcels J & K to 40 feet

and allow a zero (0) foot interior side setback for commercial

parcels.



## Eagle Creek Planned Development / Land Use Plan (PD/LUP) Future Land Use Map





# Eagle Creek Planned Development / Land Use Plan (PD/LUP) Zoning Map





# Eagle Creek Planned Development / Land Use Plan (PD/LUP) Aerial Map



#### **Eagle Creek** Planned Development / Land Use Plan (PD/LUP) **Overall Land Use Plan**

Existing Land lise: Proposed Land Use Mixed Use PU-LDR/LMDR/MDR/C/INST/PR-CS/CON Future Land Use:

PD (Eagle Creek)

Current Zoning: ACREAGE

± 148.9 acres (All acreages regarding wetlands and wetland buffers are Wetlands/Conservation:

Net Developable Area: ± 1,072.9 acres

DEVELOPMENT PROGRAM Total Residential Units:

Single Family 2,518 Du

50,000 sf 150 rooms Residential Density:

(Non Residential uses provided are C. L. permitted uses, except for Lat DC, which is limited to uses complementary to adjacent school, TRIP GENERATION i.e. day cares learning centers, etc.)

|                   |             |