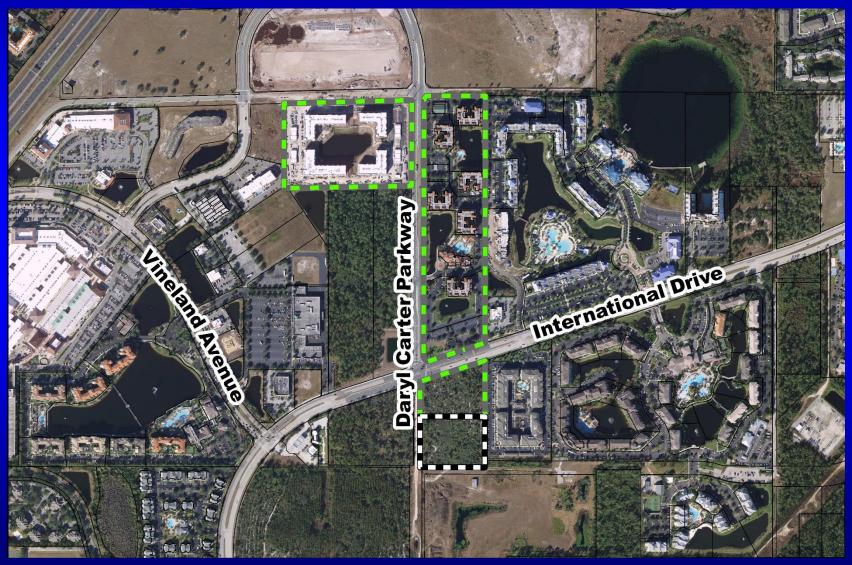

-076

**Project Name:** VOA-Nerbonne PD/LUP

**Applicant:** Jay R. Jackson, Kimley-Horn and Associates, Inc.

District: 1

Acreage: 42.68 gross acres (overall PD)

4.16 gross acres (affected parcel only)

**Location:** Generally located south of International Drive and east of

the Daryl Carter Parkway extension.

Request: To add a conversion matrix that identifies mini-warehouse

as a permitted retail use, and to convert twenty-three (23) hotel rooms to 94,500 square feet of self-storage uses for

the southern parcel of Tract 3 (PID: 23-24-28-5844-00-571).



# VOA-Nerbonne Planned Development / Land Use Plan (PD/LUP) Future Land Use Map





# VOA-Nerbonne Planned Development / Land Use Plan (PD/LUP) Zoning Map





# VOA-Nerbonne Planned Development / Land Use Plan (PD/LUP) Aerial Map





#### **VOA-Nerbonne** Planned Development / Land Use Plan (PD/LUP) **Overall Land Use Plan**



**VOA-NERBONNE PD** 

LAND USE PLAN AMENDMENT Orange County, Florida

> JULY 9, 2018 CDR-18-03-076

PARCEL ID's: 23-24-28-2900-01-000

SOUTH ENTITLEMENTS (TRACT 3)

23-24-28-2901-01-001 to 08-001

23-24-28-2901-01-101 to 06-101

23-24-28-5844-00-060

23-24-28-5844-00-570 & 00-571

#### DEVELOPMENT NOTES

TRACT 4 RESIDENTIAL STANDARDS:

BARKS/RECKENT ON FACILITIES

THE PROJECT SHALL COMPLY WITH THE INTERNATIONS, ERRYE ACTION OF A TRANSPORTED TO ASSOCIATE ACTION OF A TRANSPORTED TO A TRANS THIS PROJECT WILL BE COMPLETED INHILLTIFLE PHYSICS.

RECREATION PACILITIES WAY SE PROVIDED FOR HOTEL BASED ON

NO COMPLIANT ON TOWERS ARE PROPOSED ON THE ERCPERTY AT THIS THE

CINCEPTS BING IT AN WALL OF SUP