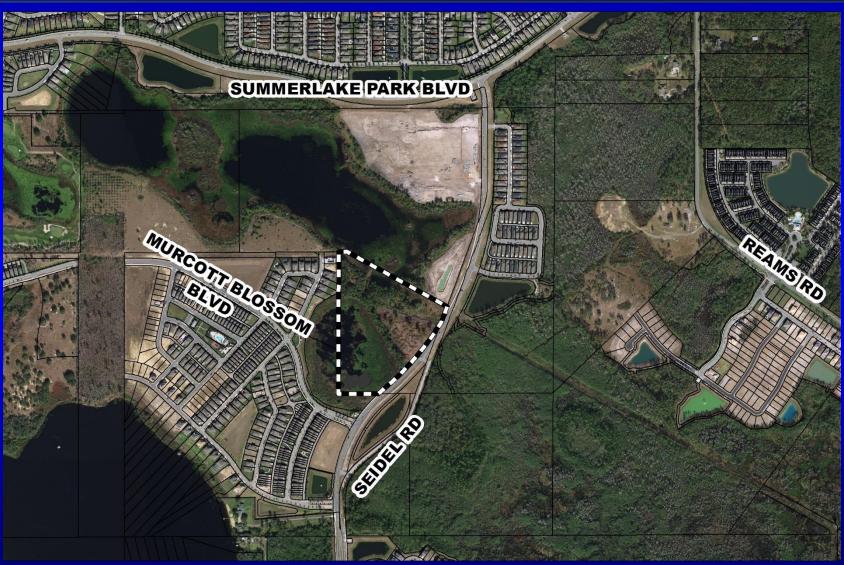

# Village F Master Planned Development / Land Use Plan (PD/LUP) Future Land Use Map

# Village F Master Planned Development / Land Use Plan (PD/LUP) Zoning Map

# Village F Master Planned Development / Land Use Plan (PD/LUP) Aerial Map

## Village F Master Planned Development / Land Use Plan (PD/LUP) Overall Land Use Plan