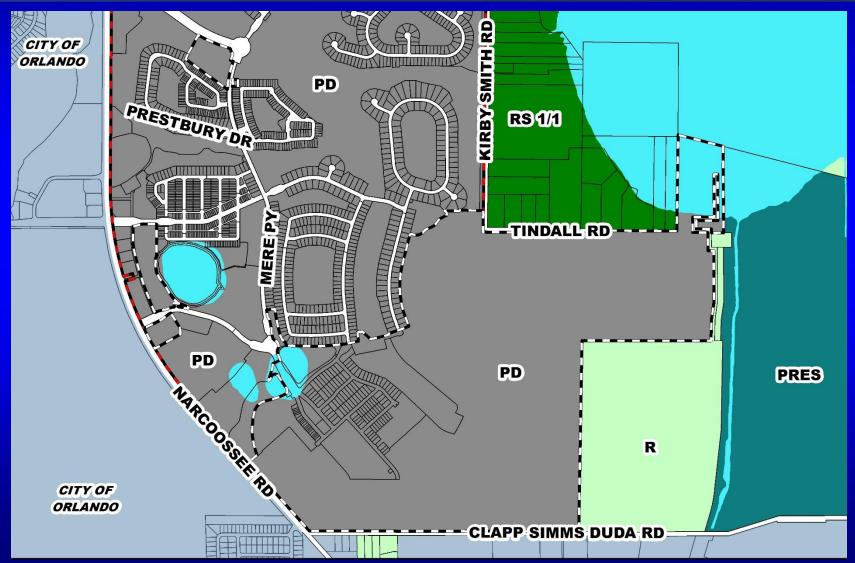

:** Generally located east of Narcoossee Road, south of Tyson Road,

and north of Clapp Simms Duda Road

Request: To relocate 150 hotel room entitlements assigned to Parcel O-1 to

Parcel M-1, assign Parcel O-1 to the "Residential" entitlement program, reallocate commercial and office entitlements between Parcel M and N based the approved entitlement program, expand

the area of Parcel DC, modify location of internal multi-tenant signs within Parcel N, as well as extend the temporary sales trailer use.

In addition, two waivers from Orange County Code are requested to reduce the minimum building separation in Parcels J & K to 40 feet

and allow a zero (0) foot interior side setback for commercial

parcels.



## Eagle Creek Planned Development / Land Use Plan (PD/LUP) Future Land Use Map





# Eagle Creek Planned Development / Land Use Plan (PD/LUP) Zoning Map





# Eagle Creek Planned Development / Land Use Plan (PD/LUP) Aerial Map



#### **Eagle Creek** Planned Development / Land Use Plan (PD/LUP) **Overall Land Use Plan**

Existing Land lise: Proposed Land Use Mixed Use PU-LDR/LMDR/MDR/C/INST/PR-CS/CON Future Land Use:

PD (Eagle Creek)

Current Zoning: ACREAGE

± 148.9 acres (All acreages regarding wetlands and wetland buffers are Wetlands/Conservation:

Net Developable Area: ± 1,072.9 acres

DEVELOPMENT PROGRAM Total Residential Units:

Single Family 2,518 Du

50,000 sf 150 rooms Residential Density:

(Non Residential uses provided are C. L. permitted uses, except for Lat DC, which is limited to uses complementary to adjacent school, TRIP GENERATION i.e. day cares l