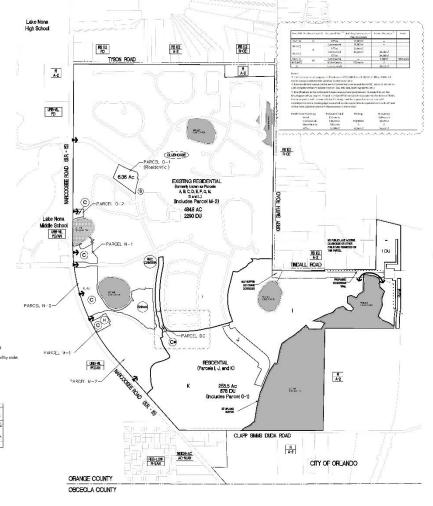

#### **Eagle Creek** Planned Development / Land Use Plan (PD/LUP) **Overall Land Use Plan**

Existing Land lise: Proposed Land Use Mixed Use PU-LDR/LMDR/MDR/C/INST/PR-CS/CON Future Land Use:

PD (Eagle Creek)

Current Zoning: ACREAGE

± 148.9 acres (All acreages regarding wetlands and wetland buffers are Wetlands/Conservation:

Net Developable Area: ± 1,072.9 acres

DEVELOPMENT PROGRAM Total Residential Units:

Single Family 2,518 Du

50,000 sf 150 rooms Residential Density:

(Non Residential uses provided are C. L. permitted uses, except for Lat DC, which is limited to uses complementary to adjacent school, TRIP GENERATION i.e. day cares learning centers, etc.)

1. Location of equestrian trail being shown is conceptual only. Final location will be established at PSP/DP in coordination with Orange County EPD, Development Engineering, SEWMD and GCB Associates, Inc.