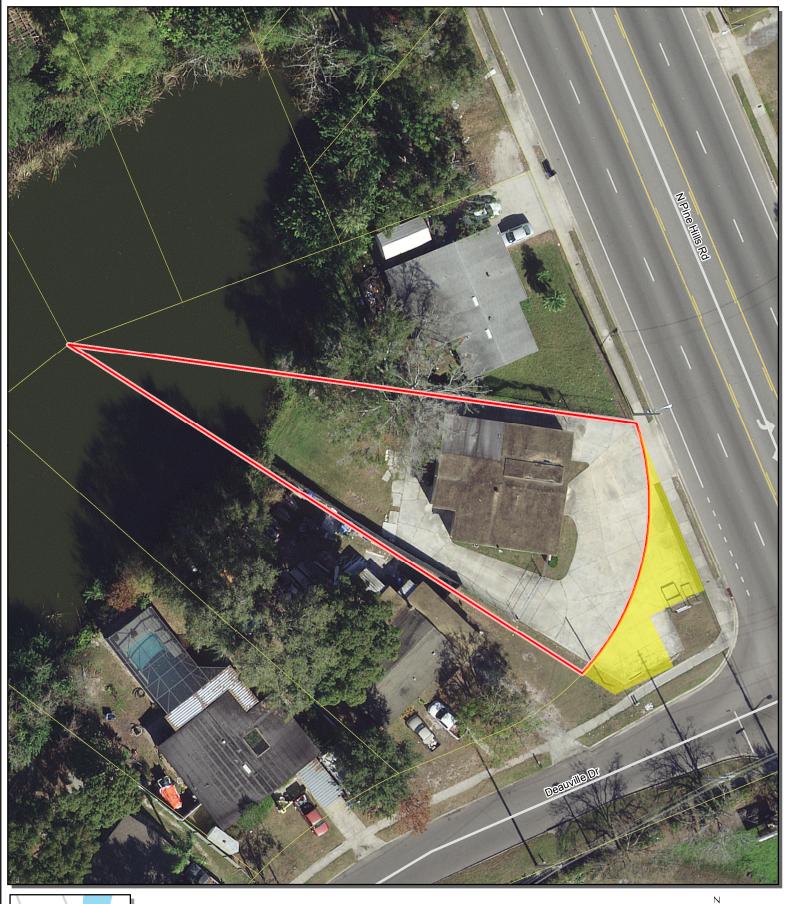

### Reason For Vacation

The petitioners request that Orange County vacate a portion of a 60 foot wide opened and improved right-of-way known as Deauville Drive containing approximately 1,327 square feet. The petitioners existing parking lot encroaches into the Orange County road right-of-way. The petitioners applied for a permit to improve their building; however, they were unable to secure the required permits due to the existing parking encroachment into the right-of-way. The petitioners wish to vacate in order to obtain the building permits and clear title to their property.

#### Location of Property/Legal Description

The property lies north of Colonial Drive (SR 50) and west of Pine Hills Road. Public interest was created by Plat Book 'T', Page 68 of the public records of Orange County, Florida. The parcel address is 902 N. Pine Hills Road and it lies in District 6.

## Staff Findings

County staff visited the site on October 8, 2018. There is a parking lot and sign within the right-of-way requested for vacation.

## Staff Recommendations

Approval of this request will have no adverse effect on Orange County; however, it must be subject to the dedication of a utility easement over the area to be vacated. Staff has no objection to this request.