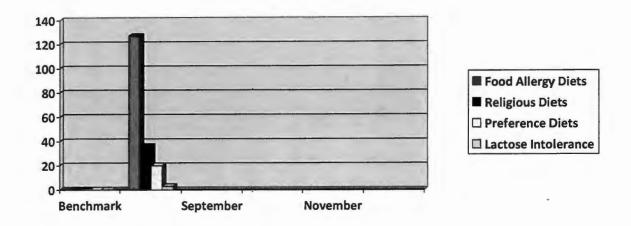

of children and families.

/ Deborah Bergeron /

Deborah Bergeron Director Office of Head Start

> Office of Head Start (OHS) | 330 C Street, SW | 4th Floor Mary E. Switzer Building | Washington, DC 20201 https://eclkc.ohs.acf.hhs.gov | 1-866-763-6481 | Contact Us

You are receiving this email because you are signed up for Office of Head Start communications. If you prefer not to receive emails of this sort in the future, you can <u>unsubscribe</u> here. You also may <u>modify your ECLKC email subscriptions</u>. Recipients subscribed through the Head Start Enterprise System (HSES) must be removed from HSES by their program or office.

Please do not reply to this email. <u>Contact</u> customer service for additional support.

# 2018-19 Number of Children with Special Diets Served by OCHS



| Special Diet           | Benchmark | Aug 2018     | % of Funded |  |  |
|------------------------|-----------|--------------|-------------|--|--|
|                        |           | Results      | Enrollment  |  |  |
| Food<br>Allergies      | 0%        | 127 children | 8.2%        |  |  |
| Religious              | 0%        | 36 children  | 2.3%        |  |  |
| Preference             | 0%        | 20 children  | 1.3%        |  |  |
| Lactose<br>Intolerance | 0%        | 3 children   | 0.1%        |  |  |

# Results of Growth Assessments Before Completion of OHS 45-days Health Screenings



| Criteria    | Benchmark | Aug 2018    | % of Funded |
|-------------|-----------|-------------|-------------|
|             |           | Results     | Enrollment  |
| Underweight | 0%