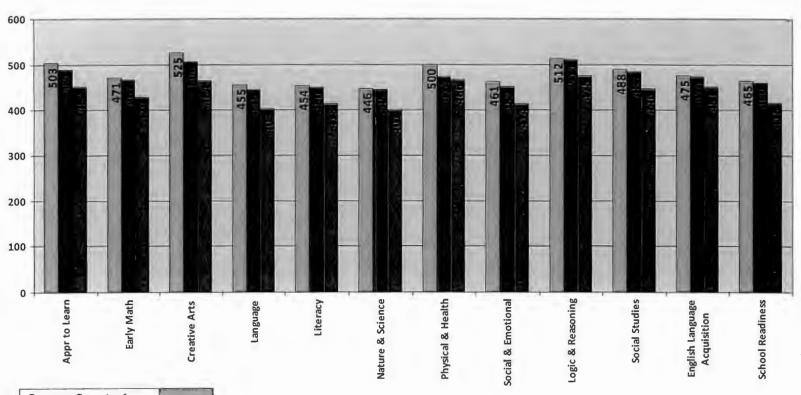

| Unexcused/No Show           | 20%      |
| Not Chronically Absent (Less than 10%)  | 81%              | 70% (1075)      | 0                 | Transportation              | 8%       |

### ORANGE COUNTY HEAD START 2018-2019 ERSEA REPORT



### **AUGUST 2018 Updates:**

- Recruitment at various Events:
  - o Back to School Event at Holden Heights Community Center
  - Back to School Event at East Orange Community Center
  - Back to School Event at Taft Community Center
  - Health and Family Expo for Families Affected by Hurricane Maria at OC Convention Center
  - o Back to School Event at John Bridges Community Center
  - Commissioner Rod Love Recruitment Event at VFW Hall in Apopka

### Orange County Head Start Early Childhood Assessment Scores August 13, 2018- August 31, 2018



| *      | * Benchmark |      |  |  |  |  |
|--------|-------------|------|--|--|--|--|
| Domain | 3yrs        | 4yrs |  |  |  |  |
| APL    | 480         | 530  |  |  |  |  |
| EM     | 500         | 550  |  |  |  |  |
| CA     | 550         | 600  |  |  |  |  |
| LG     | 480         | 530  |  |  |  |  |
| LT     | 490         | 550  |  |  |  |  |
| NS     | 500         | 550  |  |  |  |  |
| PHD    | 490         | 540  |  |  |  |  |
| SE     | 490         | 540  |  |  |  |  |
| LR     | 500         | 550  |  |  |  |  |
| SS     | 500         | 550  |  |  |  |  |
| ELA    | 500         | 550  |  |  |  |  |
| SR     | 500         | 550  |  |  |  |  |
|        |             |      |  |  |  |  |

Orange County 4 yrs

Nation 4yrs

Orange County 3 yrs

\*The benchmark indicates a child's po