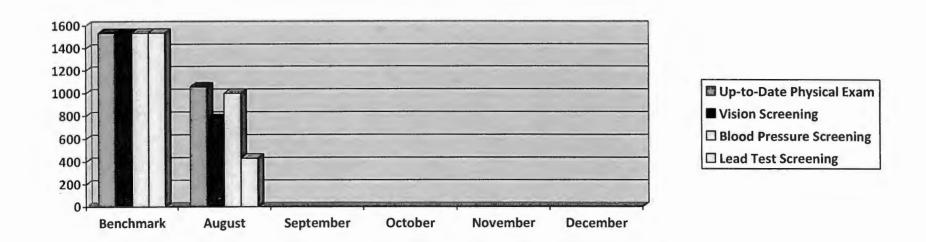

| 77                    | 5.0%       |
| Dental Treatment Action Plans | 0                       | 0                     | 0%         |
| Started/Completed Dental T.   | 0                       | 0                     | 0%         |

### 2018-2019 Children with Established Dental Home Compliance



| Medical Home              | Benchmark | August 2018 * | % HS       |
|---------------------------|-----------|---------------|------------|
|                           |           | (4 LPN data)  | Compliance |
| Children w/Medical Home   | 1536      | 1164          | 75.7%      |
| Children w/o Medical Home | 0         | 352           | 22.9%      |
| Established Medical Home  | 0         | 0             | 0%         |

## 2018-19 Head Start Children's EPSDT Compliance



| EPSDT                    | Benchmark | August 2018 * | % HS       |
|--------------------------|-----------|---------------|------------|
|                          |           | (4 LPN data)  | Compliance |
| Up-to-Date Physical Exam | 1536      | 1056          | 68.7%      |
| Vision Screening         | 1536      | 776           | 50.5%      |
| Blood Pressure Screening | 1536      | 998           | 64.9%      |
| Lead Test Screening      | 1536      | 431           | 28.0%      |

# 2018-19 Head Start Children's Health Insurance Compliance



| Health Insurance            | Benchmark | August 2018 * | % HS       |
|-----------------------------|-----------|---------------|------------|
|                             |           | (4 LPN data)  | Compliance |
| Children w/Insurance