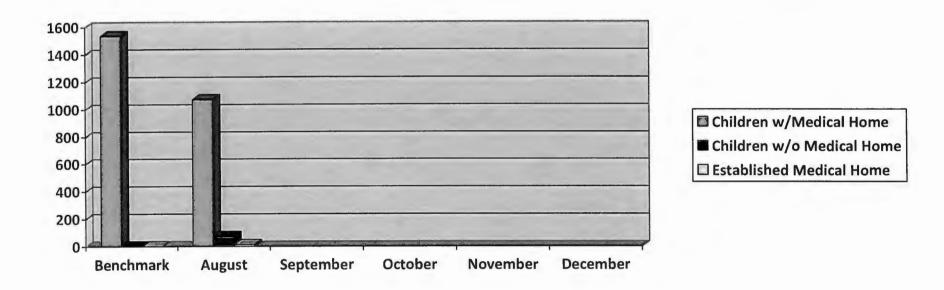

| 68.7%      |
| Vision Screening         | 1536      | 776           | 50.5%      |
| Blood Pressure Screening | 1536      | 998           | 64.9%      |
| Lead Test Screening      | 1536      | 431           | 28.0%      |

# 2018-19 Head Start Children's Health Insurance Compliance



| Health Insurance            | Benchmark | August 2018 * | % HS       |
|-----------------------------|-----------|---------------|------------|
|                             |           | (4 LPN data)  | Compliance |
| Children w/Insurance        | 1536      | 1437          | 93.5%      |
| Children w/o Insurance      | 0         | 74            | 4.8%       |
| Children Acquired Insurance | 0         | 0             | 0%         |

### 2018-2019 Children with Established Medical Home Compliance



| Medical Home              | Benchmark | August 2018 *        | % HS       |  |
|---------------------------|-----------|----------------------|------------|--|
|                           |           | (missing 1 LPN data) | Compliance |  |
| Children w/Medical Home   | 1536      | 1073                 | 69.8%      |  |
| Children w/o Medical Home | 0         | 73                   | 4.7%       |  |
| Established Medical Home  | 0         | 15                   | 0.9%       |  |

### Orange County Head Start

### Parent Family and Community Engagement 2018-2019

### Monthly Report: August 2018

- Nine (9) home visits for attendance.
- Zero (0) family received Crisis/Emergency Assistance.
- Zero (0) parents received Educational Services.
- Nine hundred and Ninety five (995) Health Servi