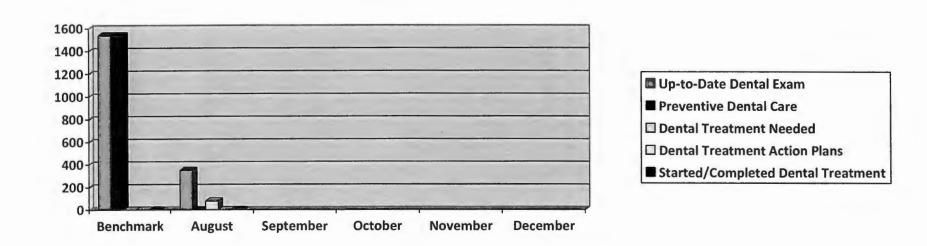

pliance |  |
| Asthma                            | 0         | 156                  | 10.1%      |  |
| Asthma Action Plans/Treatment     | 0         | 156                  | 100.0%     |  |
| Seizures                          | 0         | 16                   | 1.0%       |  |
| Seizures Action Plans/Treatment   | 0         | 16                   | 100.0%     |  |
| Allergies                         | 0         | 66                   | 4.2%       |  |
| Allergies Action Plans/Treatment  | 0         | 66                   | 100.0%     |  |
| Other (Sickle Cell, Heart Murmur) | 0         | 12                   | 0.7%       |  |
| Other Action Plans/Treatment      | 0         | 12                   | 100.0%     |  |

### 2018-19 Head Start Children's Dental and Dental Treatment Compliance



| EPSDT                         | Benchmark August 2018 * |                       | % HS       |
|-------------------------------|-------------------------|-----------------------|------------|
|                               |                         | (missing 2 LPNs data) | Compliance |
| Up-to-Date Dental Exam        | 1536                    | 349                   | 22.7%      |
| Preventive Dental Care        | 1536                    | 0                     | 0%         |
| Dental Treatment Needed       | 0                       | 77                    | 5.0%       |
| Dental Treatment Action Plans | 0                       | 0                     | 0%         |
| Started/Completed Dental T.   | 0                       | 0                     | 0%         |

### 2018-2019 Childre