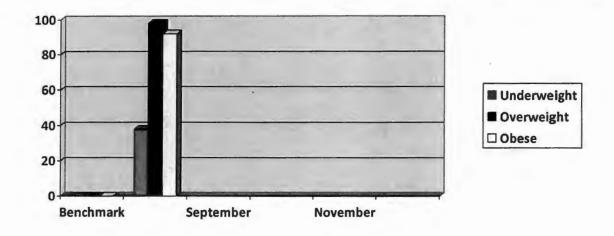

from HSES by their program or office.

Please do not reply to this email. <u>Contact</u> customer service for additional support.

# 2018-19 Number of Children with Special Diets Served by OCHS



| Special Diet           | Benchmark | Aug 2018     | % of Funded |  |  |
|------------------------|-----------|--------------|-------------|--|--|
|                        |           | Results      | Enrollment  |  |  |
| Food<br>Allergies      | 0%        | 127 children | 8.2%        |  |  |
| Religious              | 0%        | 36 children  | 2.3%        |  |  |
| Preference             | 0%        | 20 children  | 1.3%        |  |  |
| Lactose<br>Intolerance | 0%        | 3 children   | 0.1%        |  |  |

# Results of Growth Assessments Before Completion of OHS 45-days Health Screenings



| Criteria    | Benchmark | Aug 2018    | % of Funded |
|-------------|-----------|-------------|-------------|
|             |           | Results     | Enrollment  |
| Underweight | 0%        | 38 children | 2.4%        |
| Overweight  | 0%        | 98 children | 6.3%        |
| Obese       | 0%        | 92 children | 5.9%        |

# 2018-19 Meal Disallowances Not Reimbursed By Child Care Food Program (CCFP)



| Meal      | Benchmark | Aug 2018 Disallowance | % of<br>Children |
|-----------|-----------|-----------------------|------------------|
| Breakfast | 0         | 56                    | 3.6%             |
| Lunch     | 0         | 61                    | 3.9%             |
| Snack     | 0         | 55                    | 3.5%             |

| Meal      | # Meals      | # Mea