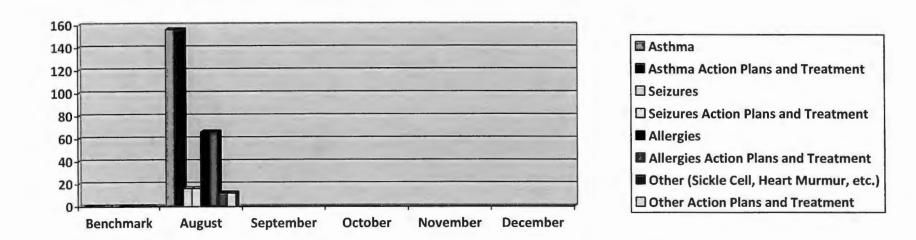

hmark | Aug 2018 Disallowance | % of<br>Children |
|-----------|-----------|-----------------------|------------------|
| Breakfast | 0         | 56                    | 3.6%             |
| Lunch     | 0         | 61                    | 3.9%             |
| Snack     | 0         | 55                    | 3.5%             |

| Meal      | # Meals      | # Meals    | % of Meals |
|-----------|--------------|------------|------------|
|           | Expected for | Actual for | Claimed to |
|           | Aug 2018     | Aug 2018   | CCFP       |
| Breakfast | 23,040       | 19,517     | 84.7%      |
| Lunch     | 23,040       | 19,962     | 86.6%      |
| Snack     | 23,040       | 16,697     | 72.4%      |

### 2018-19 Head Start Children's Health Chronic Conditions and Treatment Compliance



| Chronic Conditions                | Benchmark | August 2018 *        | % HS       |  |
|-----------------------------------|-----------|----------------------|------------|--|
|                                   |           | (missing 1 LPN data) | Compliance |  |
| Asthma                            | 0         | 156                  | 10.1%      |  |
| Asthma Action Plans/Treatment     | 0         | 156                  | 100.0%     |  |
| Seizures                          | 0         | 16                   | 1.0%       |  |
| Seizures Action Plans/Treatment   | 0         | 16                   | 100.0%     |  |
| Allergies                         | 0         | 66                   | 4.2%       |  |
| Allergies Action Plans/Treatment  | 0         | 66                   | 100.0%     |