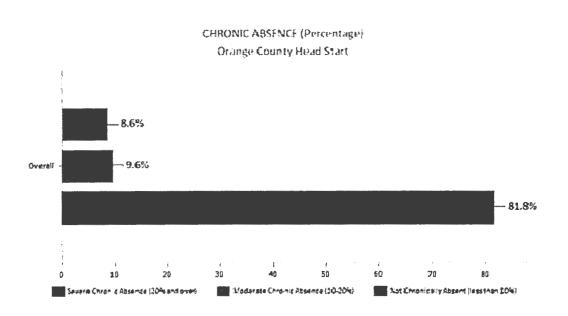

| 0%                  |

| Monthly Chronic Absenteeism             | Current<br>Month | Monthly<br>Goal | Previous<br>Month | Reasons w/ Highest Per      | centages |
|-----------------------------------------|------------------|-----------------|-------------------|-----------------------------|----------|
| Severe Chronic Absences (20% Over)      | 8.6%             | 10%(154)        | 0                 | Sick or Dr's<br>Appointment | 48%      |
| Moderate Chronic Absences (10-20% Over) | 9.6%             | 20%(307)        | 0                 | Unexcused/No Show           | 20%      |
| Not Chronically Absent (Less than 10%)  | 81%              | 70% (1075)      | 0                 | Transportation              | 8%       |

### ORANGE COUNTY HEAD START 2018-2019 ERSEA REPORT



### **AUGUST 2018 Updates:**

- Recruitment at various Events:
  - o Back to School Event at Holden Heights Community Center
  - Back to School Event at East Orange Community Center
  - Back to School Event at Taft Community Center
  - Health and Family Expo for Families Affected by Hurricane Maria at OC Convention Center
  - o Back to School Event at John Bridges Community Center
  - Commissioner Rod Love Recruitment Event at VFW Hall in Apopka

### Orange County Head Start Early Childhood Assessment Scores August 13, 2018- August 31, 2018



| *      | * Benchmark |      |  |  |  |  |
|--------|-------------|------|--|--|--|--|
| Domain | 3yrs        | 4yrs |  |  |  |  |
| APL    | 480         | 530  |  |  |  |  |
| EM     | 500         | 550  |  |  |  |  |
| CA     | 550         | 600