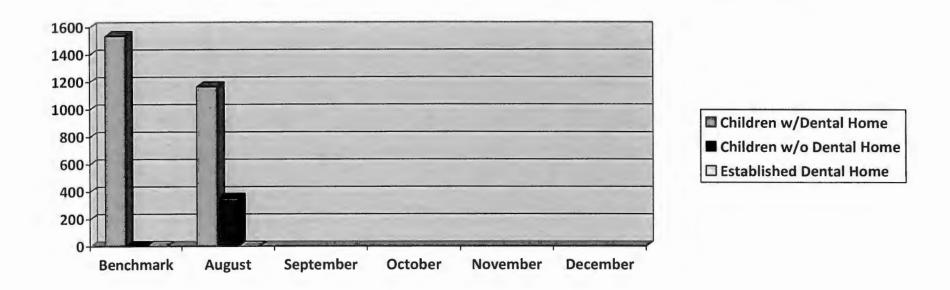

rk August 2018 * |                       | % HS       |
|-------------------------------|-------------------------|-----------------------|------------|
|                               |                         | (missing 2 LPNs data) | Compliance |
| Up-to-Date Dental Exam        | 1536                    | 349                   | 22.7%      |
| Preventive Dental Care        | 1536                    | 0                     | 0%         |
| Dental Treatment Needed       | 0                       | 77                    | 5.0%       |
| Dental Treatment Action Plans | 0                       | 0                     | 0%         |
| Started/Completed Dental T.   | 0                       | 0                     | 0%         |

### 2018-2019 Children with Established Dental Home Compliance



| Medical Home              | Benchmark | August 2018 * | % HS       |
|---------------------------|-----------|---------------|------------|
|                           |           | (4 LPN data)  | Compliance |
| Children w/Medical Home   | 1536      | 1164          | 75.7%      |
| Children w/o Medical Home | 0         | 352           | 22.9%      |
| Established Medical Home  | 0         | 0             | 0%         |

## 2018-19 Head Start Children's EPSDT Compliance



| EPSDT                    | Benchmark | August 2018 * | % HS       |
|--------------------------|-----------|---------------|------------|
|                          |           | (4 LPN data)  | Compliance |
| Up-to-Date Physical Exam | 1536      | 1056          | 68.7%      |
| Vision Screening         | 1536