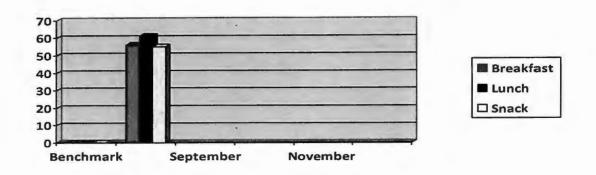

| Food<br>Allergies      | 0%        | 127 children | 8.2%        |  |  |
| Religious              | 0%        | 36 children  | 2.3%        |  |  |
| Preference             | 0%        | 20 children  | 1.3%        |  |  |
| Lactose<br>Intolerance | 0%        | 3 children   | 0.1%        |  |  |

# Results of Growth Assessments Before Completion of OHS 45-days Health Screenings



| Criteria    | Benchmark | Aug 2018    | % of Funded |
|-------------|-----------|-------------|-------------|
|             |           | Results     | Enrollment  |
| Underweight | 0%        | 38 children | 2.4%        |
| Overweight  | 0%        | 98 children | 6.3%        |
| Obese       | 0%        | 92 children | 5.9%        |

# 2018-19 Meal Disallowances Not Reimbursed By Child Care Food Program (CCFP)



| Meal      | Benchmark | Aug 2018 Disallowance | % of<br>Children |
|-----------|-----------|-----------------------|------------------|
| Breakfast | 0         | 56                    | 3.6%             |
| Lunch     | 0         | 61                    | 3.9%             |
| Snack     | 0         | 55                    | 3.5%             |

| Meal      | # Meals      | # Meals    | % of Meals |
|-----------|--------------|------------|------------|
|           | Expected for | Actual for | Claimed to |
|           | Aug 2018     | Aug 2018   | CCFP       |
| Breakfast | 23,040       | 19,517     | 84.7%      |
| Lunch     | 23,040       | 19,962     | 86.6%      |
| Snack     | 23,040       | 16,697     | 72.4%      |

### 2018-19 Head Start Children's Health Chronic Conditions and Tr