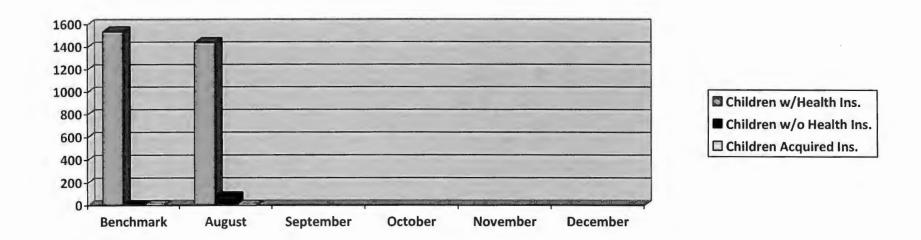

l Home   | 1536      | 1164          | 75.7%      |
| Children w/o Medical Home | 0         | 352           | 22.9%      |
| Established Medical Home  | 0         | 0             | 0%         |

## 2018-19 Head Start Children's EPSDT Compliance



| EPSDT                    | Benchmark | August 2018 * | % HS       |
|--------------------------|-----------|---------------|------------|
|                          |           | (4 LPN data)  | Compliance |
| Up-to-Date Physical Exam | 1536      | 1056          | 68.7%      |
| Vision Screening         | 1536      | 776           | 50.5%      |
| Blood Pressure Screening | 1536      | 998           | 64.9%      |
| Lead Test Screening      | 1536      | 431           | 28.0%      |

# 2018-19 Head Start Children's Health Insurance Compliance



| Health Insurance            | Benchmark | August 2018 * | % HS       |
|-----------------------------|-----------|---------------|------------|
|                             |           | (4 LPN data)  | Compliance |
| Children w/Insurance        | 1536      | 1437          | 93.5%      |
| Children w/o Insurance      | 0         | 74            | 4.8%       |
| Children Acquired Insurance | 0         | 0             | 0%         |

### 2018-2019 Children with Established Medical Home Compliance



| Medical Home              | Benchmark | August 2018 *        | % HS       |  |
|---------------------------|-----------|----------------------|------------|--|
|                           |           | (missing 1 LPN data) | Compliance |  |
| Children w/Medical Home   | 1536      | 1073