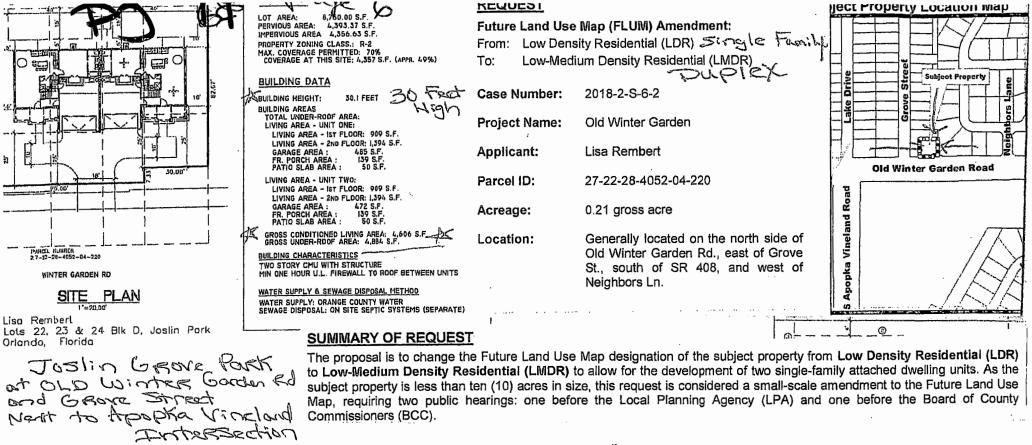

subject property is less than ten (10) acres in size, this request is considered a small-scale amendment to the Future Land Use Map, requiring two public hearings: one before the Local Planning Agency (LPA) and one before the Board of County Commissioners (BCC).