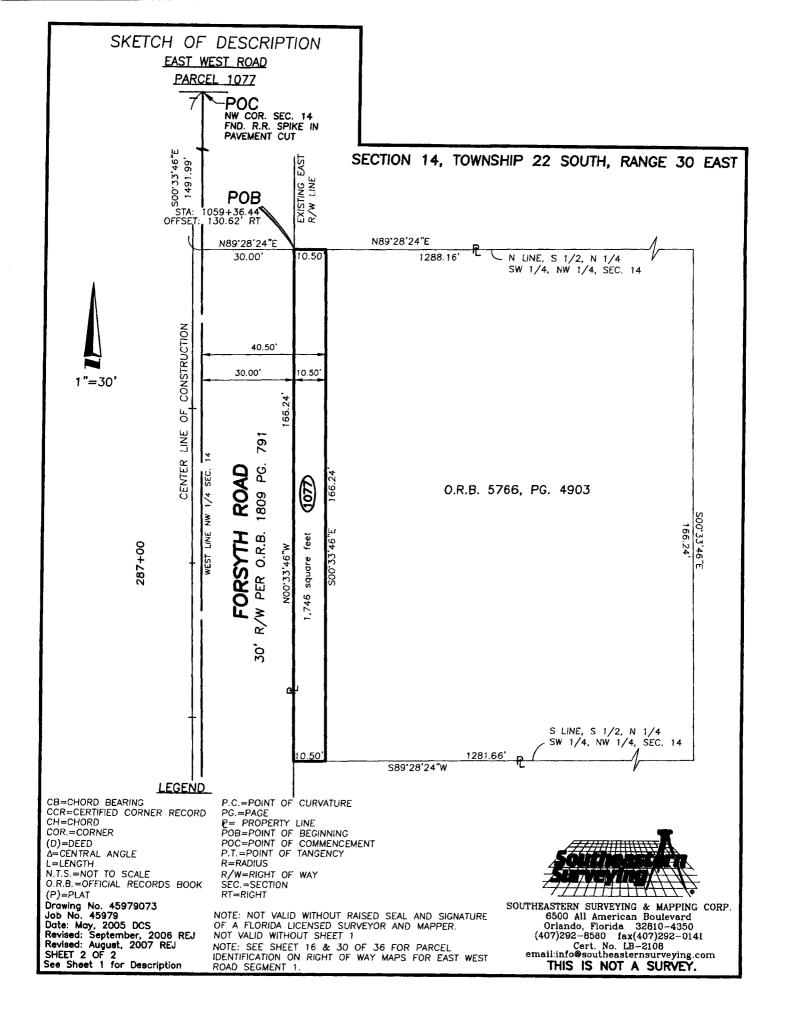

SCHEDULE "A" <u>EAST WEST ROAD</u> <u>PARCEL 1077</u> ESTATE: Fee Simple PURPOSE: Road Right of Way

A portion of lands lying in Section 14, Township 22 South, Range 30 East as described in Official Records Book 5766, Page 4903, Public Records of Orange County, Florida, being more particularly described as follows:

Commence at the Northwest corner of said Section 14; thence along the West line of said Northwest 1/4 of Section 14 South 00'33'46" East 1,491.99 feet to the North line of the South 1/2 of the North 1/4 of the Southwest 1/4 of the Northwest 1/4 of said Section 14; thence along said North line, North 89'28'24" East, 30.00 feet to the East Right of Way of Forsyth Road and the POINT OF BEGINNING;

thence continue along said North line, North 89'28'24" East, 10.50 feet; thence South 00'33'46" East, 166.24 feet to the South line of said South 1/2 of the North 1/4 of the Southwest 1/4 of the Northwest 1/4 of Section 14; thence along said South line, South 89'28'24" West, 10.50 feet to the existing right of way line of Forsyth Road; thence along said existing East right of way line, North 00'33'46" West, 166.24 feet to the POINT OF BEGINNING.

Containing 1,746 square feet more or less.

#### SURVEYORS NOTES:

- 1. The bearings and coordinates shown hereon are based on the Orange County Geodetic Information System traverse between G.I.S. Point #160 to G.I.S. Point #174 as being North 89'55'40" East.
- 2. I hereby certify that the "Sketch of Description" of the above described property is true and correct to the best of my knowledge and belief as recently drawn under my direction and that it meets the Minimum Technical Standards for Land Surveying CH. 61G17-6 requirements.
- 3. Not valid without the raised seal and signature of a Florida licensed Surveyor and Mapper. Not valid without sheet 2.