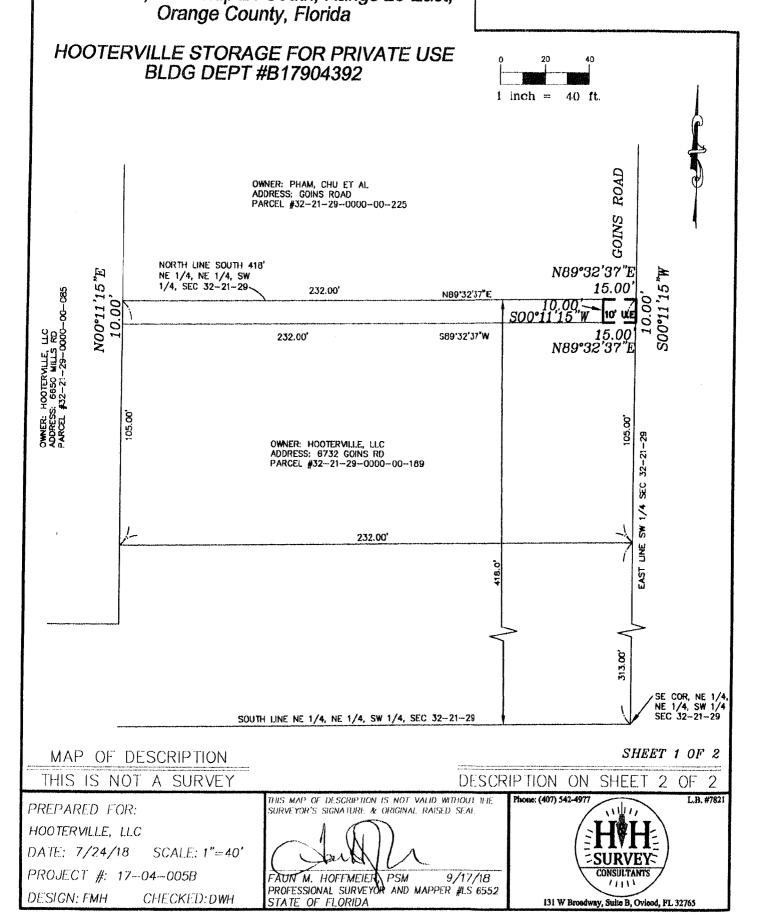

# UTILITY EASEMENT situated in Section 32, Township 21 South, Range 29 East, Orange County, Florida

# HOOTERVILLE STORAGE FOR PRIVATE USE BLDG DEPT #B17904392

## LEGAL DESCRIPTION: 10 FEET WIDE UTILITY EASEMENT

THE EAST 15 FEET OF THE NORTH 10 FEET OF THE FOLLOWING DESCRIBED PROPERTY: BEGINNING 313 FEET NORTH FROM THE SOUTHEAST CORNER OF THE NORTHAST ¼ OF THE NORTHEAST ¼ OF THE SOUTHWEST ¼ OF SECTION 32, TOWNSHIP 21 SOUTH, RANGE 29 EAST, ORANGE COUNTY, FLORIDA, RUN NORTH 105 FEET, WEST 232 FEET MORE OR LESS, RUN SOUTH 105 FEET, RUN EAST 232 FEET, MORE OR LESS TO THE POINT OF BEGINNING.

BEING MORE PARTICULARLY DESCRIBED AS FOLLOWS: THE EAST 15 FEET OF THE NORTH 10 FEET OF THE NORTH 105 FEET OF THE SOUTH 418 FEET OF THE EAST 232 FEET OF THE NORTHEAST ¼ OF THE NORTHEAST ¼ OF THE SOUTHWEST ¼ OF SECTION 32, TOWNSHIP 21 SOUTH, RANGE 29 EAST.

BEING THE EAST 15 FEET OF THE NORTH 10 FEET OF ORANGE COUNTY PARCEL #32-21-29-0000-00-189.

### SURVEYOR'S NOTES:

- 1. THIS PROPERTY IS SUBJECT TO EASEMENTS AND RESTRICTIONS OF RECORD, IF ANY.
- 2. NO INSTRUMENTS OF RECORD REFLECTING EASEMENTS, RIGHTS-OF-WAY, AND/OR OWNERSHIP WERE FURNISHED TO THIS SURVEYOR, EXCEPT AS SHOWN, NOR DID THIS SURVEYOR ABSTRACT THESE LANDS.
- 3. THIS SKETCH OF DESCRIPTION DOES NOT CONSTITUTE A BOUNDARY SURVEY, AS SUCH. NO PROPERTY CORNERS WERE SET OR RECOVERED IN THE FIELD FOR THE PURPOSE OF PREPARING THIS SKETCH.
- 4. THE BEARINGS SHOWN HEREON ARE BASED ON THE WEST LINE OF THE EAST 232 FEET OF THE NORTHEAST ¼ OF THE NORTHEAST ¼ OF THE SOUTHWEST ¼ OF SECTION 32, TOWNSHIP 21 SOUTH, RANGE 29 EAST, AS BEING NOO'11'15"E, AN ASSUMED BEARING.
- 5. NO UNDERGROUND INSTALLATIONS OR IMPROVEMENTS WERE LOCATED IN THE FIELD.

| SKETCH ON SHEET 1 OF 2      | SHEET 2                                                | OF 2       |
|-----------------------------|--------------------------------------------------------|------------|
| PREPARED FOR:               | 9/17/18 REVISE PER COMMENTS Phone: (407) 542-4977      | L.B. #7821 |
| HOOTERVILLE, LLC            | (:H'H:                                                 |            |
| DATE: 7/24/18 SCALE: 1"=40' | SURVEY                                                 |            |
| PROJECT #: 17-04-005B       | CONSULTANTS                                            |            |
| DESIGN: FMH CHECKED: DWH    | DATE REVISIONS 131 W Broadway, Sulto B, Oylood, FL 327 | 765        |