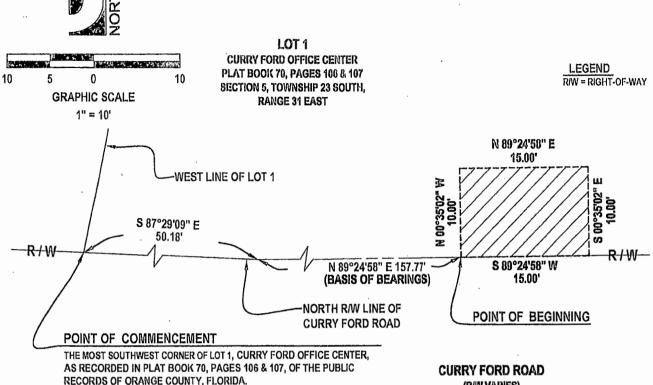

# **DESCRIPTION:**

THAT PART OF SECTION 5, TOWNSHIP 23 SOUTH, RANGE 31 EAST, ORANGE COUNTY, FLORIDA, BEING DESCRIBED AS FOLLOWS: COMMENCE AT THE MOST SOUTHWEST CORNER OF LOT 1, CURRY FORD OFFICE CENTER, AS RECORDED IN PLAT BOOK 70, PAGES 106 AND 107, OF PUBLIC RECORDS OF ORANGE COUNTY, FLORIDA, BEING A POINT ON THE NORTH RIGHT-OF-WAY LINE OF CURRY FORD ROAD, A VARIABLE WIDTH RIGHT-OF-WAY; THENCE RUN S 87°29'09" E ALONG SAID RIGHT-OF-WAY FOR A DISTANCE OF 50.18 FEET; THENCE N 89°24'58" E FOR A DISTANCE OF 15.77 FEET FOR A POINT OF BEGINNING; THENCE DEPARTING SAID RIGHT-OF-WAY, N 00°35'02" W FOR A DISTANCE OF 10.00 FEET; THENCE N 89°24'58" E FOR A DISTANCE OF 15.00 FEET; THENCE S 00°35'02" E FOR A DISTANCE OF 15.00 FEET TO A POINT ON THE AFORESAID RIGHT-OF-WAY; THENCE S 89°24'58" W ALONG SAID RIGHT-OF-WAY FOR A DISTANCE OF 15.00 FEET TO THE POINT OF BEGINNING.

THE ABOVE EASEMENT CONTAINS 150 SQUARE FEET MORE OR LESS.

## **GENERAL NOTES:**

- BEARINGS SHOWN HEREON ARE BASED ON THE STATE PLANE COORDINATE SYSTEM EAST ZONE NORTH AMERICAN DATUM OF 1983
   (NAD83) WITH 2011 ADJUSTMENT AS DERIVED FROM THE LENGEMANN NETWORK (A TOPNET GNSS NETWORK). AS A REFERENCE FOR
   THIS SURVEY, ALONG NORTH LINE OF THE CURRY FORD ROAD, RIGHT-OF-WAY HAVING A BEARING OF N 89°24'58" E
- ALL INSTRUMENTS OF RECORD WERE PER CHICAGO TITLE INSURANCE COMPANY, FL FILE No. AND POLICY No.: 16-54360 EFFECTIVE DATE: OCTOBER 11, 2016