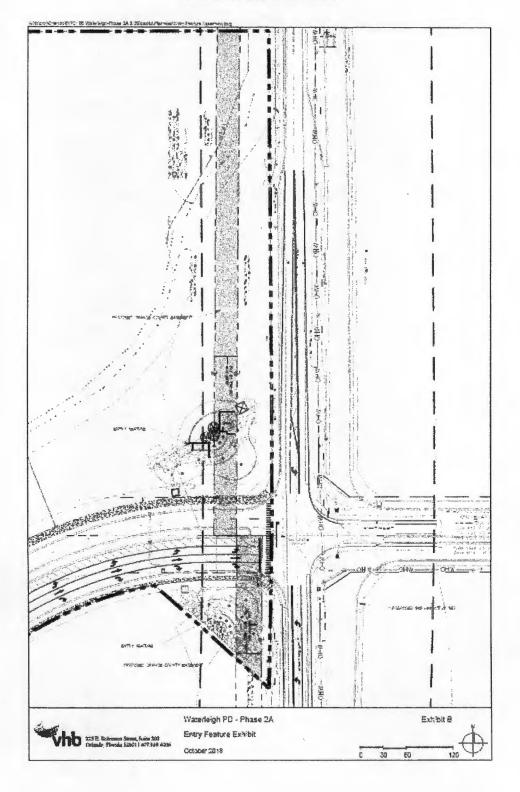

Notwithstanding anything in the foregoing to the contrary, or seemingly to the contrary, Grantors hereby reserve unto themselves and their respective successors and assigns the right to build, install, construct and maintain within the Easement Area decorative entrance signs, entrance walls, and entrance features, with related landscaping and irrigation facilities associated therewith, as generally depicted in **Exhibit "B"** attached hereto and made a part hereof (collectively, "**Entrance Features**"); provided that each Grantor has first executed and delivered to Grantee a separate use agreement pertaining to the Entrance Features, on Grantee's standard form therefor.

,

,

.

EXHIBIT B Entrance Feature Plans

-