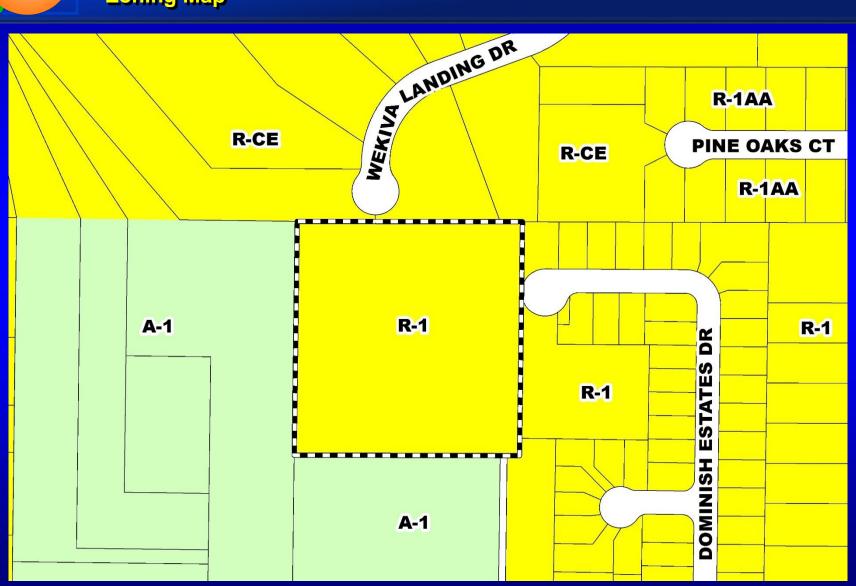

## RZ-19-01-057 – Justin Solitro Planning and Zoning Commission (PZC) Board-Called Hearing Zoning Map

### RZ-19-01-057 – Justin Solitro Planning and Zoning Commission (PZC) Board-Called Hearing

Case: RZ-19-01-057

**Applicant:** Justin Solitro

District: 2

Location: 1007 Votaw Road; or generally located north of Votaw

Road, west of Dominish Estates Drive, south of Wekiva

Landing Drive, and east of Via Florence Drive

Acreage: 5.46 gross acres

From: R-1 (Single-Family Dwelling District) (Restricted)

To: R-1 (Single-Family Dwelling District)

**Proposed Use:** Remove a 10 dwelling unit restriction in order to construct

20 single-family dwelling units.