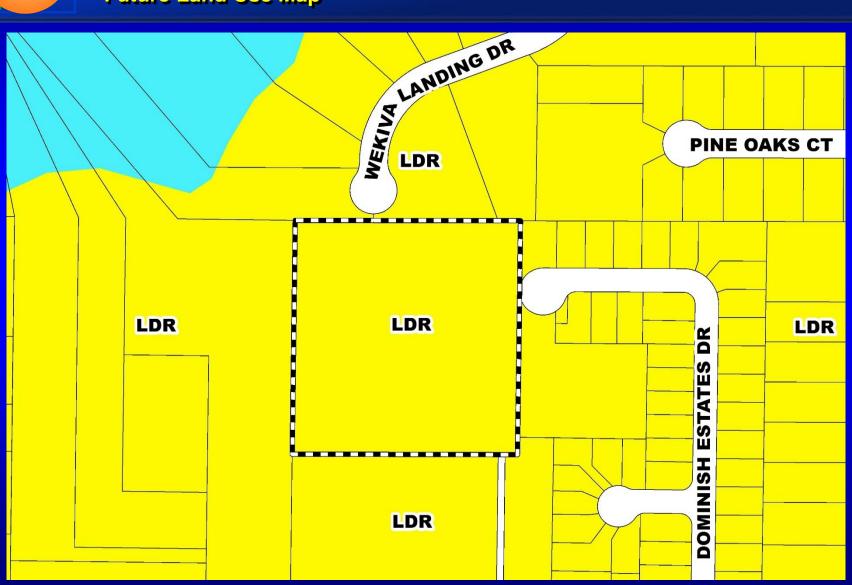

### RZ-19-01-057 – Justin Solitro Planning and Zoning Commission (PZC) Board-Called Hearing Future Land Use Map

### RZ-19-01-057 – Justin Solitro Planning and Zoning Commission (PZC) Board-Called Hearing

Case: RZ-19-01-057

**Applicant:** Justin Solitro

District: 2

Location: 1007 Votaw Road; or generally located north of Votaw

Road, west of Dominish Estates Drive, south of Wekiva

Landing Drive, and east of Via Florence Drive

Acreage: 5.46 gross acres

From: R-1 (Single-Family Dwelling District) (Restricted)

To: R-1 (Single-Family Dwelling District)

**Proposed Use:** Remove a 10 dwelling unit restriction in order to construct

20 single-family dwelling units.