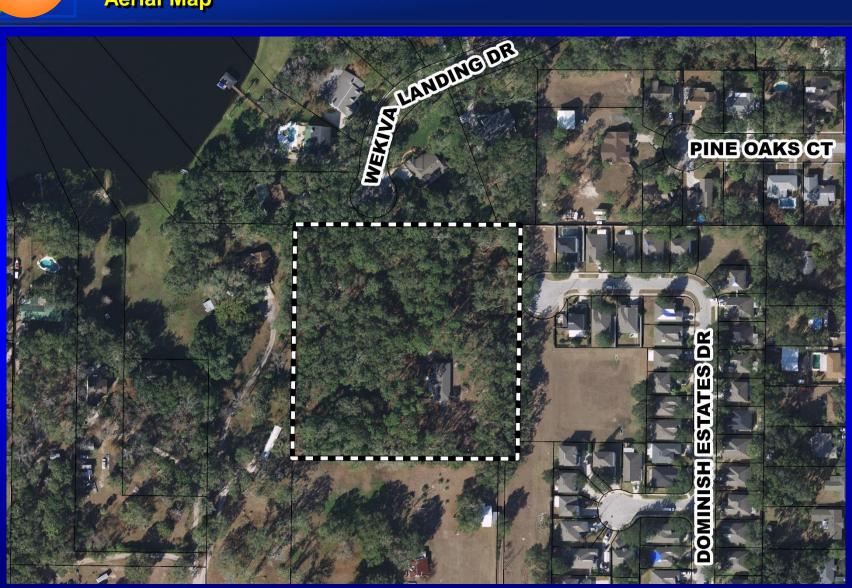

## RZ-19-01-057 – Justin Solitro Planning and Zoning Commission (PZC) Board-Called Hearing Aerial Map

### RZ-19-01-057 – Justin Solitro Planning and Zoning Commission (PZC) Board-Called Hearing

Case: RZ-19-01-057

**Applicant:** Justin Solitro

District: 2

Location: 1007 Votaw Road; or generally located north of Votaw

Road, west of Dominish Estates Drive, south of Wekiva

Landing Drive, and east of Via Florence Drive

Acreage: 5.46 gross acres

From: R-1 (Single-Family Dwelling District) (Restricted)

To: R-1 (Single-Family Dwelling District)

**Proposed Use:** Remove a 10 dwelling unit restriction in order to construct

20 single-family dwelling units.