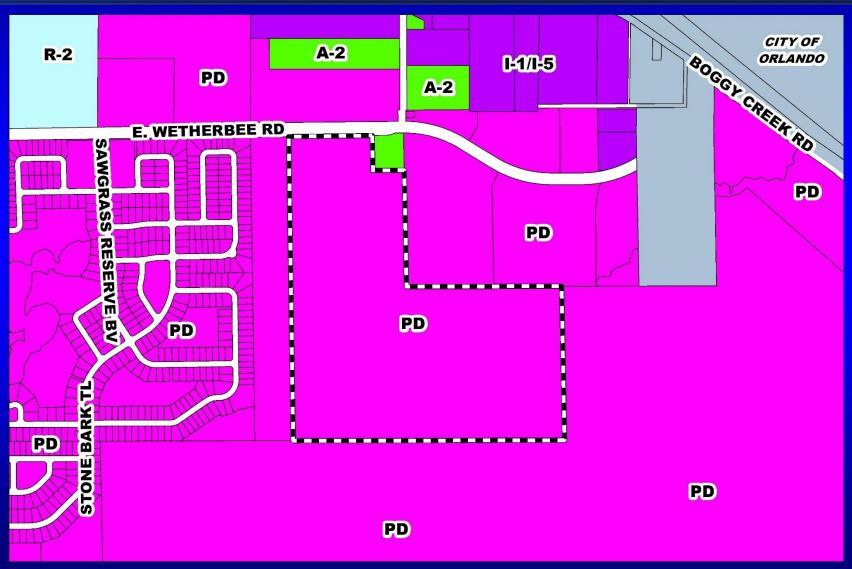

#### **Board of County Commissioners**

## Public Hearings

May 7, 2019



### Wetherbee Acres PD / Wetherbee Acres Preliminary Subdivision Plan

Case: PSP-18-05-143

**Project Name:** Wetherbee Acres PD / Wetherbee Acres PSP

**Applicant:** John Prowell, VHB, Inc.

District: 4

Acreage: 99.19 gross acres

Location: South of Wetherbee Road / West of Boggy Creek Road

Request: To subdivide 99.19 acres in order to construct 70 single-

family attached dwelling units.



# Wetherbee Acres PD / Wetherbee Acres Preliminary Subdivision Plan Future Land Use Map





# Wetherbee Acres PD / Wetherbee Acres Preliminary Subdivision Plan Zoning Map





# Wetherbee Acres PD / Wetherbee Acres Preliminary Subdivision Plan Aerial Map





# Wetherbee Acres PD / Wetherbee Acres Preliminary Subdivision Plan Preliminary Subdivision Plan





#### **Action Requested**

Make a finding of consistency with the Comprehensive Plan (CP) and approve the Wetherbee Acres Planned Development / Wetherbee Acres Preliminary Subdivision Plan dated "Received March 19, 2019", subject to the conditions listed under the DRC Recommendation in the Staff Report.

**District 4** 



### RZ-19-01-057 – Justin Solitro Planning and Zoning Commission (PZC) Board-Called Hearing

Case: RZ-19-01-057

**Applicant:** Justin Solitro

District: 2

Location: 1007 Votaw Road; or generally located north of Votaw

Road, west of Dominish Estates Drive, south of Wekiva

Landing D