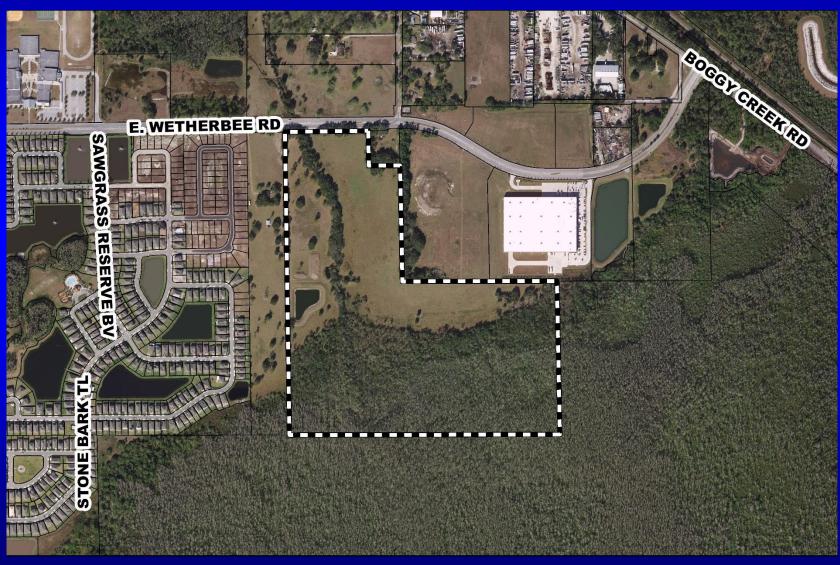

#### **Board of County Commissioners**

## Public Hearings

May 7, 2019



### Wetherbee Acres PD / Wetherbee Acres Preliminary Subdivision Plan

Case: PSP-18-05-143

**Project Name:** Wetherbee Acres PD / Wetherbee Acres PSP

**Applicant:** John Prowell, VHB, Inc.

District: 4

Acreage: 99.19 gross acres

Location: South of Wetherbee Road / West of Boggy Creek Road

Request: To subdivide 99.19 acres in order to construct 70 single-

family attached dwelling units.



# Wetherbee Acres PD / Wetherbee Acres Preliminary Subdivision Plan Future Land Use Map





# Wetherbee Acres PD / Wetherbee Acres Preliminary Subdivision Plan Zoning Map





# Wetherbee Acres PD / Wetherbee Acres Preliminary Subdivision Plan Aerial Map





# Wetherbee Acres PD / Wetherbee Acres Preliminary Subdivision Plan Preliminary Subdivision Plan





#### **Action Requested**

Make a finding of consistency with the Comprehensive Plan (CP) and approve the Wetherbee Acres Planned Development / Wetherbee Acres Preliminary Subdivision Plan dated "Received March 19, 2019", subject to the conditions listed under the DRC Recommendation in the Staff Report.

**District 4** 



### RZ-19-01-057 – Justin Solitro Planning and Zoning Commission (PZC) Board-Called Hearing

Case: RZ-19-01-057

**Applicant:** Justin Solitro

District: 2

Location: 1007 Votaw Road; or generally located north of Votaw

Road, west of Dominish Estates Drive, south of Wekiva

Landing Drive, and east of Via Florence Drive

Acreage: 5.46 gross acres

From: R-1 (Single-F