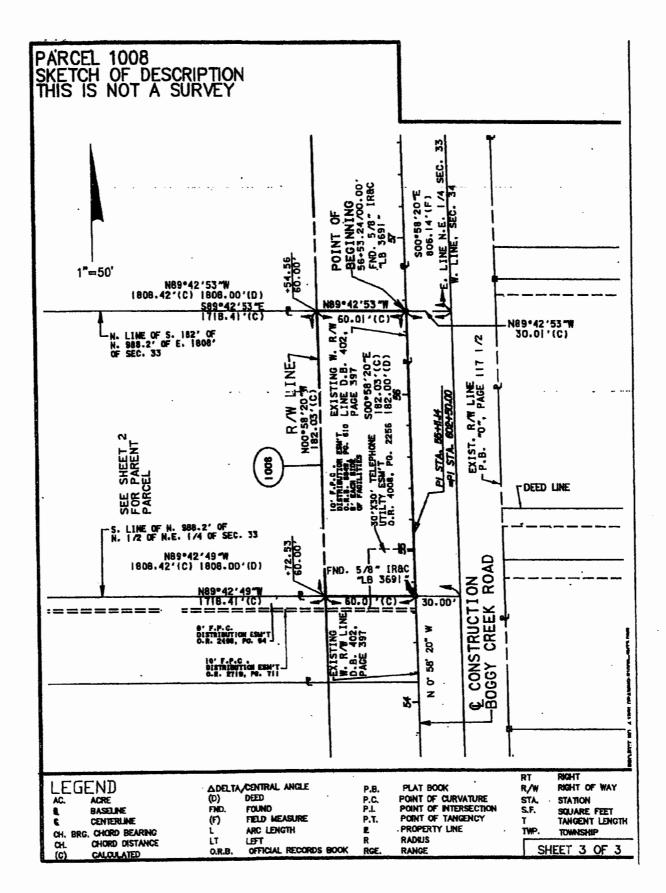

Date:

Joint Motion for Entry of Stipulated Final Judgment; Case No. 2018-CA-008539-O; Page 1 of 2

| SCHEDULE "A"                                                                                                                                                                                                                                                                                                                                                                                                                                                                                                                                                                                                                                                                                                                                                                                                         |                                                                                                                                                                                                                                         |             |  |  |  |  |  |
|----------------------------------------------------------------------------------------------------------------------------------------------------------------------------------------------------------------------------------------------------------------------------------------------------------------------------------------------------------------------------------------------------------------------------------------------------------------------------------------------------------------------------------------------------------------------------------------------------------------------------------------------------------------------------------------------------------------------------------------------------------------------------------------------------------------------|-----------------------------------------------------------------------------------------------------------------------------------------------------------------------------------------------------------------------------------------|-------------|--|--|--|--|--|
| County, Florida being more particularly describ<br>Commence at the Northeast corner of the N<br>South, Range 30 East; thence run South 00<br>the Northeast 1/4 of said Section 33 a dista<br>line run North 89 degrees 42° 53" West a dis<br>line of Boggy Creek Road as described in Dev                                                                                                                                                                                                                                                                                                                                                                                                                                                                                                                            | ortheast 1/4 of Section 33, Township 24<br>degrees 58' 20" East along the East line of<br>ince of 806.14 feet; thence leaving said East<br>stance of 30.01 feet to the West right of way<br>ad Book 402, Page 397 of the Public Records |             |  |  |  |  |  |
| of Orange County, Florida and the POINT OF BEGINNING; thence run South 00 degrees 58'<br>20" East along said West right of way line a distance of 182.03 feet to the intersection<br>with the South line of the North 988.20 feet of the North 1/2 of the Northeast 1/4 of<br>said Section 33; thence run North 89 degrees 42' 49" West along said South line a<br>distance of 80.01 feet; thence leaving said South line run North 00 degrees 58' 20" West<br>a distance of 182.03 feet to the intersection with the North line of the South 182 feet of<br>the North 988.20 feet of the East 1808 feet of said Section 33; thence run South 89<br>degrees 42' 53" East along said North line a distance of 60.01 feet to the POINT OF<br>BEGINNING.<br>Containing 10,922 square feet (0.2507 acres), more or less. |                                                                                                                                                                                                                                         |             |  |  |  |  |  |
|                                                                                                                                                                                                                                                                                                                                                                                                                                                                                                                                                                                                                                                                                                                                                                                                                      | · .                                                                                                                                                                                                                                     |             |  |  |  |  |  |
|                                                                                                                                                                                                                                                                                                                                                                                                                                                                                                                                                                                                                                                                                                                                                                                                                      | REPRODUCTIONS OF THIS SKETCH ARE NOT VALID WITHOUT                                                                                                                                                                                      | Maintan and |  |  |  |  |  |
| THIS IS NOT A SURVEY<br>BEARINGS BASED ON THE EAST LINE OF THE N.E. 1/4 OF<br>SEC. 33, TWP. 24 S., RGE. 30 E BEING SOO'SB'20'E PER<br>THE BOGGY CREEK RIGHT OF WAY MAP.<br>COUNTY PROJECT NO. 5085<br>ROAD NAME: BOGGY CREEK ROAD                                                                                                                                                                                                                                                                                                                                                                                                                                                                                                                                                                                    | THE SIGNATURE AND ORIGINAL RAISED SEAL OF THE<br>FLORIDA LICENSED SURVEYOR AND MAPPER<br>DANIEL A. GROVES, FLORIDA PROFESSIONAL SURVEYOR<br>AND MAPPER NO. 4825                                                                         |             |  |  |  |  |  |
| METRIC ENGINEERRING, INC.<br>ENGINEERS - PLANNERS - SURVEYORS<br>615 CRESCENT EXECUTIVE CT. SUITE 524,<br>LAKE WARY, FLORIDA 32746<br>PHONE (407) 644-1898 FAX (407) 844-1921                                                                                                                                                                                                                                                                                                                                                                                                                                                                                                                                                                                                                                        | METRIC ENGINEERING, INC. L.B. NO. 2284<br>SECTION 33<br>TOWNSHIP 24 SOU<br>RANGE 30 EAST                                                                                                                                                |             |  |  |  |  |  |
| DRAWN BY: D.GROVES CHECKED BY: D.GROVES PARCEL NO<br>DRAWNG<br>DATE: MAY, 22, 2009 DATE: SEPT. 23, 2009 1008                                                                                                                                                                                                                                                                                                                                                                                                                                                                                                                                                                                                                                                                                                         | DATE REVISIONS BY SHEET 1 OF                                                                                                                                                                                                            |             |  |  |  |  |  |