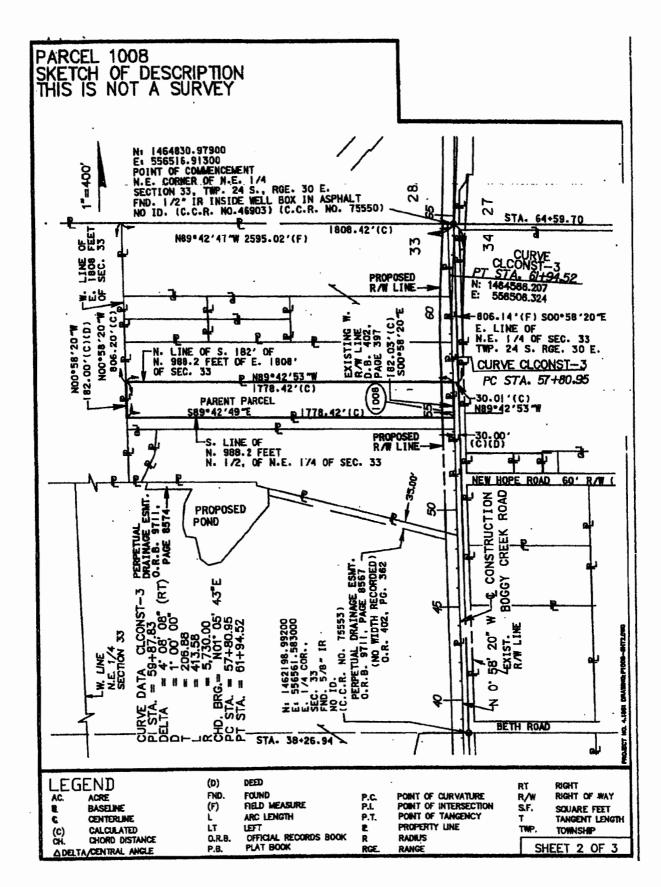

Date:

Joint Motion for Entry of Stipulated Final Judgment; Case No. 2018-CA-008539-O; Page 1 of 2

| SCHEDULE "A"                                                                                                                                                                                                                                                                                                                                                                                                                                                                                                                                                                                                                                                                                                                                                                                                         |                                                                                                                                                                                                                                         |             |  |  |  |  |  |
|----------------------------------------------------------------------------------------------------------------------------------------------------------------------------------------------------------------------------------------------------------------------------------------------------------------------------------------------------------------------------------------------------------------------------------------------------------------------------------------------------------------------------------------------------------------------------------------------------------------------------------------------------------------------------------------------------------------------------------------------------------------------------------------------------------------------|-----------------------------------------------------------------------------------------------------------------------------------------------------------------------------------------------------------------------------------------|-------------|--|--|--|--|--|
| County, Florida being more particularly describ<br>Commence at the Northeast corner of the N<br>South, Range 30 East; thence run South 00<br>the Northeast 1/4 of said Section 33 a dista<br>line run North 89 degrees 42° 53" West a dis<br>line of Boggy Creek Road as described in Dev                                                                                                                                                                                                                                                                                                                                                                                                                                                                                                                            | ortheast 1/4 of Section 33, Township 24<br>degrees 58' 20" East along the East line of<br>ince of 806.14 feet; thence leaving said East<br>stance of 30.01 feet to the West right of way<br>ad Book 402, Page 397 of the Public Records |             |  |  |  |  |  |
| of Orange County, Florida and the POINT OF BEGINNING; thence run South 00 degrees 58'<br>20" East along said West right of way line a distance of 182.03 feet to the intersection<br>with the South line of the North 988.20 feet of the North 1/2 of the Northeast 1/4 of<br>said Section 33; thence run North 89 degrees 42' 49" West along said South line a<br>distance of 80.01 feet; thence leaving said South line run North 00 degrees 58' 20" West<br>a distance of 182.03 feet to the intersection with the North line of the South 182 feet of<br>the North 988.20 feet of the East 1808 feet of said Section 33; thence run South 89<br>degrees 42' 53" East along said North line a distance of 60.01 feet to the POINT OF<br>BEGINNING.<br>Containing 10,922 square feet (0.2507 acres), more or less. |                                                                                                                                                                                                                                         |             |  |  |  |  |  |
|                                                                                                                                                                                                                                                                                                                                                                                                                                                                                                                                                                                                                                                                                                                                                                                                                      | · .                                                                                                                                                                                                                                     |             |  |  |  |  |  |
|                                                                                                                                                                                                                                                                                                                                                                                                                                                                                                                                                                                                                                                                                                                                                                                                                      | REPRODUCTIONS OF THIS SKETCH ARE NOT VALID WITHOUT                                                                                                                                                                                      | Maintan and |  |  |  |  |  |
| THIS IS NOT A SURVEY<br>BEARINGS BASED ON THE EAST LINE OF THE N.E. 1/4 OF<br>SEC. 33, TWP. 24 S., RGE. 30 E BEING SOO'SB'20'E PER<br>THE BOGGY CREEK RIGHT OF WAY MAP.<br>COUNTY PROJECT NO. 5085<br>ROAD NAME: BOGGY CREEK ROAD                                                                                                                                                                                                                                                                                                                                                                                                                                                                                                                                                                                    | THE SIGNATURE AND ORIGINAL RAISED SEAL OF THE<br>FLORIDA LICENSED SURVEYOR AND MAPPER<br>DANIEL A. GROVES, FLORIDA PROFESSIONAL SURVEYOR<br>AND MAPPER NO. 4825                                                                         |             |  |  |  |  |  |
| METRIC ENGINEERRING, INC.<br>ENGINEERS - PLANNERS - SURVEYORS<br>615 CRESCENT EXECUTIVE CT. SUITE 524,<br>LAKE WARY, FLORIDA 32746<br>PHONE (407) 644-1898 FAX (407) 844-1921                                                                                                                                                                                                                                                                                                                                                                                                                                                                                                                                                                                                                                        | METRIC ENGINEERING, INC. L.B. NO. 2284<br>SECTION 33<br>TOWNSHIP 24 SOU<br>RANGE 30 EAST                                                                                                                                                |             |  |  |  |  |  |
| DRAWN BY: D.GROVES CHECKED BY: D.GROVES PARCEL NO<br>DRAWNG<br>DATE: MAY, 22, 2009 DATE: SEPT. 23, 2009 1008                                                                                                                                                                                                                                                                                                                                                                                                                                                                                                                                                                                                                                                                                                         | DATE REVISIONS BY SHEET 1 OF                                                                                                                                                                                                            |             |  |  |  |  |  |