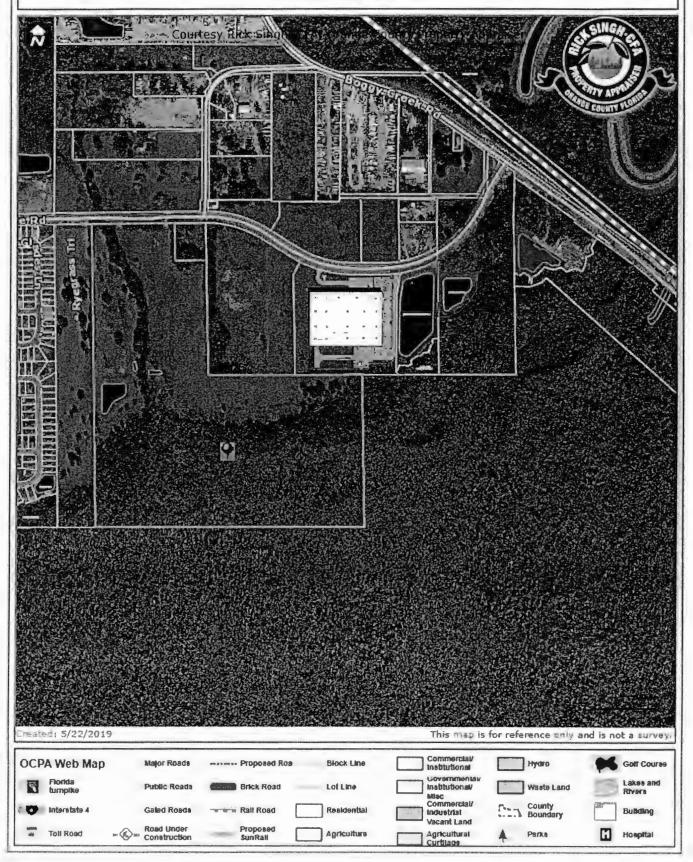

Approved by Mayor Jerry L. Demings (Date)

NOTE: FURTHER PROCESSING NECESSARY:

Please return to Julie Alber via interoffice mail.

PTV # 18-05-017 Mr. Adam Smith on behalf of Wetherbee Acres LLC

**Subject Property** 

1 : 5,000 1 in : 417 ft

Control Number 18-05-017
(For use by Orange County only)

Public interest was created per Official Records Book 9720, Page 4754 of the Public Records of Orange County, Florida.

<u>ATTACH SKETCH AND DESCRIPTION</u>: Attached as Exhibit "A" is a sketch and legal description prepared by a registered land surveyor accurately showing and describing the above-described right-of-way or easement, and showing its location in relation to the surrounding property.

DESCRIBED AS FOLLOWS:

COMMENCE AT THE NORTHEAST CORNER OF THE NORTHWEST I/4 OF SAID SECTION 20 THENCE S89\*25'14"W
ALONG THE NORTH LINE OF THE NORTHWEST I/4 OF SAID SECTION 20, A DISTANCE OF 834.93 FEET FOR A POINT
OF BEGINNING; THENCE DEPARTING SAID NORTH LINE OF THE NORTHWEST I/4 SOO\*34'46"E A DISTANCE OF 30.00
FEET; THENCE S89\*25'14"W A DISTANCE OF 60.00 FEET; THENCE NOO\*34'46"W A DISTANCE OF 20.00 FEET; THENCE
S89\*25'14"W A DISTANCE OF 65.60 FEET; THENCE SOO\*50'22"E A DISTANCE OF 1313.23 FEET TO A POINT ON THE
NORTH LINE OF THE SOUTHEAST I/4 OF THE NORTHWEST I/4 OF SAID SECTION 20; THENCE ALONG SAID NORTH
LINE OF THE SOUTHEAST I/4 OF THE NORTHWEST I/4 N89\*39'13"E A DISTANCE OF 322.68 FEET; THENCE
DEPARTING SAID NORTH LINE OF THE SOUTHEAST I/4 OF THE NORTHWEST I/4 SOO\*50'22"E A DISTANCE OF 180.37
FEET; THENCE S44\*09'38"W A DISTANCE OF 299.67 FEET; THENCE S89\*09'38"W A DISTANCE OF 140.77 FEET TO A
POINT ON THE EAST LINE OF THE WEST 330 FEET OF THE EAST I/2 OF THE NORTHWEST I/4 OF SAID SECTION 20;
THENCE ALONG SAID EAST LINE NOO\*50'22"W A DISTANCE OF 1718.42 FEET TO A POINT ON SAID NORTH LINE OF
THE NORTHWEST I/4; THENCE ALONG SAID NORTH LINE OF THE NORTHWEST I/4 N89\*25'14"E A DISTANCE OF
155.65 FEET TO THE POINT OF BEGINNING.

CONTAINING 3.640 ACRES MORE OR LESS.

SURVEYOR'S REPORT:

I. BEARINGS ARE ASSUMED ALONG THE NORTH LINE OF THE NORTHWEST 1/4 OF SECTION 20, TOWNSHIP 24 SOUTH, RANGE 30 EAST BEING S89°25'14"W.

2. THIS SKETCH OF DESCRIPTION WAS PREPARED WITHOUT BENEFIT OF A TITLE SEARCH. OWNERSHIP OF THE SUBJECT PARCEL IS BASED ON ORANGE COUNTY PROPERTY APPRAISER TAX ROLLS AND LAST DEED OF RECORD AS LISTED THEREIN.