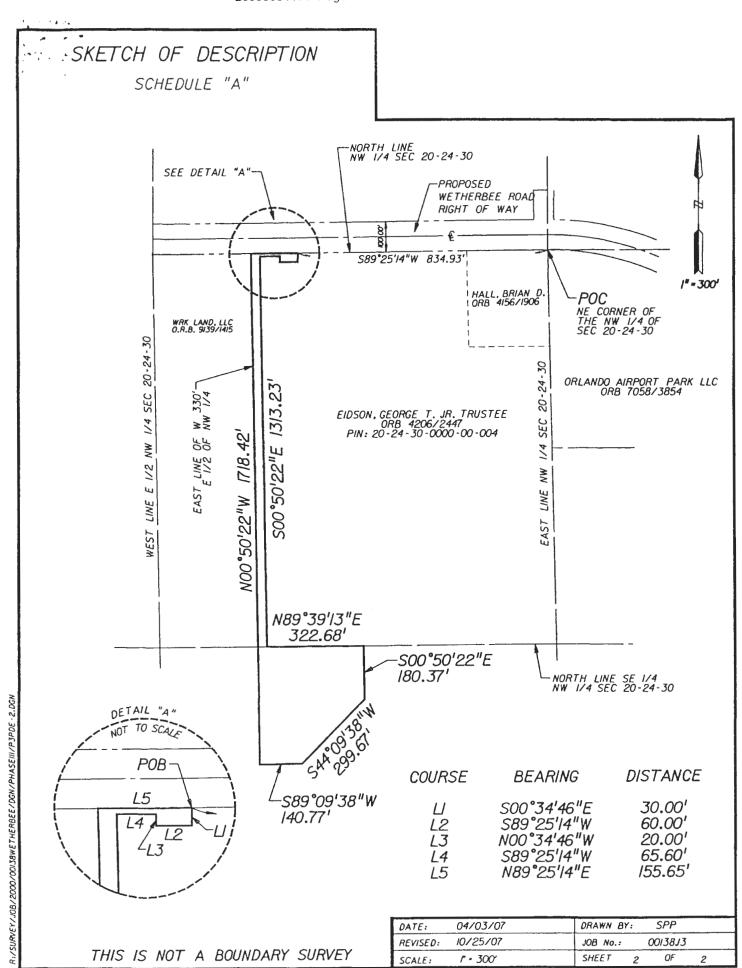

# EXHIBIT "A" LEGAL DESCRIPTION AND SKETCH OF DESCRIPTION

# SKETCH OF DESCRIPTION : SCHEDULE "A"

PROJECT NAME: WETHERBEE ROAD
PARCEL I.D. No.: 20-24-30-0000-00-004
OWNER: EIDSON, GEORGE T. JR. TRUSTEE
ESTATE: PERMANENT DRAINAGE EASEMENT

LEGAL DESCRIPTION:

THAT PART OF:

THOSE LANDS RECORDED IN OFFICIAL RECORDS BOOK 4206, PAGE 2447 OF THE PUBLIC RECORDS OF ORANGE COUNTY, FLORIDA BEING NE 1/4 OF THE NW 1/4 AND SE 1/4 OF THE NW 1/4 AND SW 1/4 OF THE NE 1/4 OF SECTION 20, TOWNSHIP 24 SOUTH, RANGE 30 EAST (LESS THE WEST 330 FEET OF THE EAST 1/2 OF THE NW 1/4) SUBJECT TO ROAD RIGHT OF WAY ON NORTH, LESS: BEGINNING AT NE CORNER OF THE NE 1/4 OF THE NW 1/4 OF SAID SECTION, RUN WEST 270 FEET; THENCE SOUTH 322.666 FEET; THENCE EAST 270 FEET; THENCE NORTH 322.666 FEET TO P.O.B. SAID PORTION OF LAND

DESCRIBED AS FOLLOWS:

COMMENCE AT THE NORTHEAST CORNER OF THE NORTHWEST I/4 OF SAID SECTION 20 THENCE S89\*25'14"W
ALONG THE NORTH LINE OF THE NORTHWEST I/4 OF SAID SECTION 20, A DISTANCE OF 834.93 FEET FOR A POINT
OF BEGINNING; THENCE DEPARTING SAID NORTH LINE OF THE NORTHWEST I/4 SOO\*34'46"E A DISTANCE OF 30.00
FEET; THENCE S89\*25'14"W A DISTANCE OF 60.00 FEET; THENCE NOO\*34'46"W A DISTANCE OF 20.00 FEET; THENCE
S89\*25'14"W A DISTANCE OF 65.60 FEET; THENCE SOO\*50'22"E A DISTANCE OF 1313.23 FEET TO A POINT ON THE
NORTH LINE OF THE SOUTHEAST I/4 OF THE NORTHWEST I/4 OF SAID SECTION 20; THENCE ALONG SAID NORTH
LINE OF THE SOUTHEAST I/4 OF THE NORTHWEST I/4 N89\*39'13"E A DISTANCE OF 322.68 FEET; THENCE
DEPARTING SAID NORTH LINE OF THE SOUTHEAST I/4 OF THE NORTHWEST I/4 SOO\*50'22"E A DISTANCE OF 180.37
FEET; THENCE S44\*09'38"W A DISTANCE OF 299.67 FEET; THENCE S89\*09'38"W A DISTANCE OF 140.77 FEET TO A
POINT ON THE EAST LINE OF THE WEST 330 FEET OF THE EAST I/2 OF THE NORTHWEST I/4 OF SAID SECTION 20;
THENCE ALONG SAID EAST LINE NOO\*50'22"W A DISTANCE OF 1718.42 FEET TO A POINT ON SAID NORTH LINE OF
THE NORTHWEST I/4; THENCE ALONG SAID NORTH LINE OF THE NORTHWEST I/4 N89\*25'14"E A DISTANCE OF
155.65 FEET TO THE POINT OF BEGINNING.

CONTAINING 3.640 ACRES MORE OR LESS.

SURVEYOR'S REPORT:

I. BEARINGS ARE ASSUMED ALONG THE NORTH LINE OF THE NORTHWEST 1/4 OF SECTION 20, TOWNSHIP 24 SOUTH, RANGE 30 EAST BEING S89°25'14"W.

2. THIS SKETCH OF DESCRIPTION WAS PREPARED WITHOUT BENEFIT OF A TITLE SEARCH. OWNERSHIP OF THE SUBJECT PARCEL IS BASED ON ORANGE COUNTY PROPERTY APPRAISER TAX ROLLS AND LAST DEED OF RECORD AS LISTED THEREIN.

#### ABBREVIATIONS LEGEND:

C/L CENTER LINE
(C) CALCULATED
L.S. LICENSED SURVEYOR
L.B. LICENSED BUSINESS
NO. NUMBER
ORB OFFICIAL RECORD BOOK
PIN PARCEL IDENTIFICATION NUMBER
PG. PAGE

POB POINT OF BEGINNING
POC POINT OF COMMENCEMENT
P.S.M. PROFESSIONAL SURVEYOR & MAPPER
PIN PARCEL IDENTIFICATION NUMBER
FKA FORMALLY KNOWN AS

A DELTA ANGLE
R RADIUS
L LENGTH
CB CHORD BEARING
S.R. STATE ROAD
C.R. COUNTY ROAD
B/L BASE LINE
NTC NON TANGENT CURVE
P.B. PLAT BOOK
PC POINT OF CURVATURE
PT POINT OF TANGENCY
RGE RANGE
R/W RIGHT OF WAY
SEC SECTION
TWP TOWNSHIP

THIS IS NOT A BOUNDARY SURVEY

Project Name: Wetherbee Road

# LOCHRANE

Consulting Engineers • Surveyors
Orlando • Gainesville

201 South Bumby Avenue, Orlando, Florida 32803 (407) 896-3317

PREPARED FOR:

ORANGE COUNTY.FLORIDA

| DATE:    | 04/03/07 | DRAWN BY: | SPP     |  |
|----------|----------|-----------|---------|--|
| REVISED: | 10/25/07 | JOB No.:  | 0013813 |  |
| SCALE:   | N/A      | SHEET     | 1 OF 2  |  |

LOCHRANE ENGINEERING, INC. L.B. No. 2856

THOMAS J. YOCOM P.S.M. No. 5653

- NOT VALID WITHOUT THE SIGNATURE AND THE ORIGINAL RAISED SEAL OF A FLORIDA LICENSED SURVEYOR AND MAPPER -