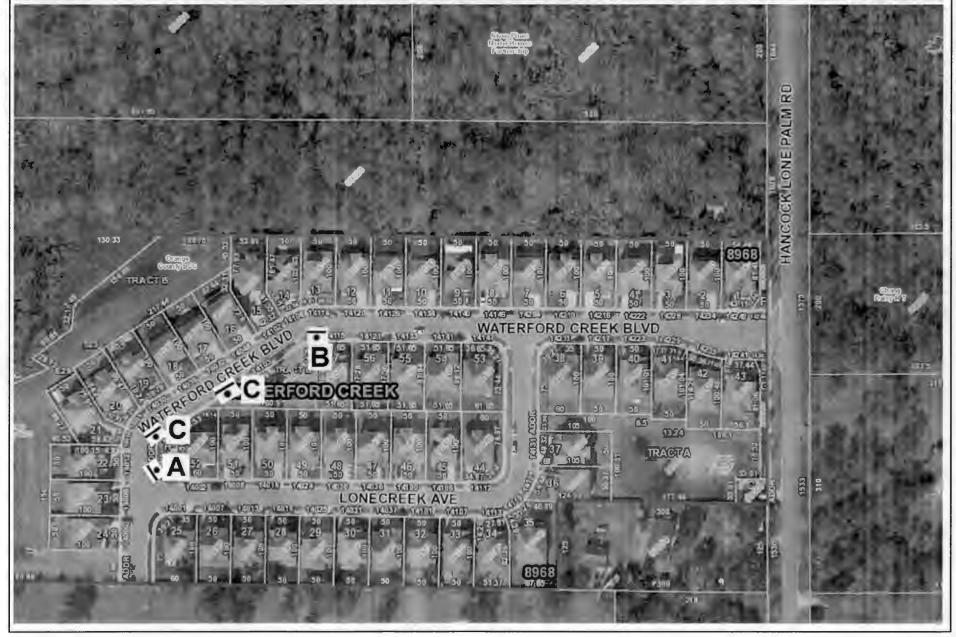

PHONE NUMBER: (407) 836-7890

SUBJ: Installation of "No Parking" signs on the east and south sides of Waterford

Creek Boulevard between addresses 14006 and 14114

The Waterford Creek subdivision residents requested Traffic Engineering Division to limit parking on Waterford Creek Boulevard between the addresses 14006 and 14114.

The Waterford Creek subdivision residents submitted signed petitions and ballots were mailed to the property owners. The result of the survey was that 81% of the returned ballots from the property owners were in favor of restricting parking between addresses 14006 and 14114 on Waterford Creek Boulevard.

The Traffic Engineering Division recommends approval of the establishment of a "No Parking" zone on the east and south sides of Waterford Creek Boulevard between addresses 14006 and 14114.

Action Requested: Approval of "No Parking" signs installation on the east and south sides of Waterford Creek Boulevard between addresses 14006 and

## Waterford Creek sign Location Map Page 2 of 3