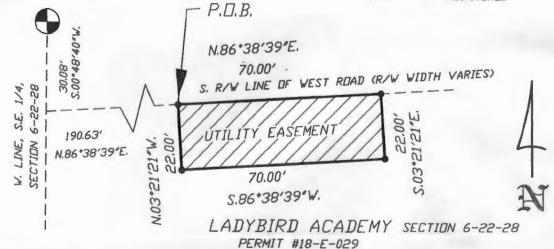

# SKETCH OF DESCRIPTION UTILITY EASEMENT

PROJECT NAME: LADYBIRD ACADEMY - 2060 WEST ROAD OC PERMIT NUMBER 18-E-029

## DESCRIPTION:

COMMENCE AT THE NORTHWEST CORNER OF THE SOUTHEAST 1/4 OF SECTION 6, TOWNSHIP 22 SOUTH, RANGE 28 EAST, ORANGE COUNTY, FLORIDA, THENCE S.00°48'40"W., ALONG THE WEST LINE OF THE SOUTHEAST 1/4 OF SAID SECTION 6, A DISTANCE OF 30.08 FEET TO THE SOUTH RIGHT OF WAY LINE OF WEST ROAD, THENCE N.86°38'39"E., ALONG SAID SOUTH RIGHT OF WAY LINE, A DISTANCE OF 190.63 FEET TO THE POINT OF BEGINNING, THENCE CONTINUE N.86°38'39"E., ALONG SAID SOUTH RIGHT OF WAY LINE, A DISTANCE OF 70.00 FEET, THENCE S.03°21'21"E., A DISTANCE OF 22.00 FEET, THENCE S.86°38'39"W., A DISTANCE F 70.00 FEET, THENCE N.03°21'21"W., A DISTANCE OF 22.00 FEET OT THE POINT OF BEGINNING.

CONTAINING 1540 SQUARE FEET

 $P, \square, C$ 

N.W. CORNER, S.E. 1/4, SECTION 6-22-28

#### NOTES

- 1. BEARINGS BASED ON THE W. LINE OF THE S.W. 1/4 OF SECTION 6-22-28 AS BEING S,00°48'40"W., (ASSUMED).
- 2. THIS IS NOT A SURVEY.
- 3. SUBJECT TO EASEMENTS AND RESTRICTIONS OF RECORD.
- 4. REVISED ON 12/18/2018.

#### LEGEND

R/W = RIGHT OF WAY
P.O.C. = POINT OF COMMENCEMENT
P.O.B. = POINT OF BEGINNING
LB = LICENSED BUSINESS
REG = REGISTERED

CERTIFIED TO:

I HEREBY CERTIFY:

THOMAS J. MCMAHON

DATE: 11/27/18

DEREK SAKALA

THAT THIS SKETCH MEETS THE STANDARDS OF PRACTICE SET FORTH BY THE FLORIDA BOARD OF LAND SURVEYORS IN CHAPTER 5j-17, FLORIDA ADMINISTRATIVE CODE.

1" = 30'

JOB NO.

SCALE:

18-LADYEASE

MCMAHON SURVEYING AND MAPPING, LLC 245 SAN MARCOS AVENUE SANFORD, FLORIDA, 32771 PHONE 407-328-7201

FL REG LAND SURVEYOR #4887 CERTIFICATE OF AUTHORIZATION LB7434 NOT VALID WITHOUT THE SIGNATURE AND ORIGINAL RAISED SEAL OF A FLORIDA LICENSED SURVEYOR AND MAPPER

Service Property