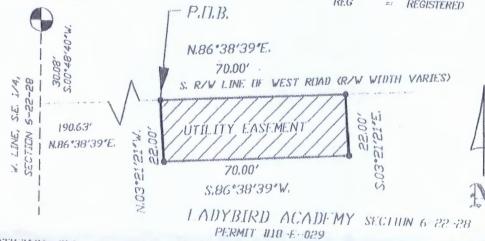

# SKETCH OF DESCRIPTION UTILITY EASEMENT

PROJECT NAME: LADYBIRD ACADEMY - 2060 WEST ROAD OC PERMIT NUMBER 18-E-029

## DESCRIPTION:

CUMMENCE AT THE NURTHWEST CURNER OF THE SOUTHEAST 1/4 OF SECTION 6, TOWNSHIP 22 SOUTH, RANGE 28 EAST, DRANGE COUNTY, FLORIDA, THENCE S.00\*48\*40\*W., ALONG THE WEST LINE OF THE SOUTHEAST 1/4 OF SAID SECTION 6, A WEST LINE OF THE SOUTHEAST 1/4 OF SAID SECTION 6, A DISTANCE OF 30.08 FEET TO THE SOUTH RIGHT OF WAY LINE OF WEST ROAD) THENCE N.86°38'39'E., ALONG SAID SOUTH RIGHT OF WAY LINE, A DISTANCE OF 190.63 FEET TO THE POINT OF BEGINNING, THENCE CONTINUE N.86°38'39'E., ALONG SAID SOUTH RIGHT OF WAY LINE, A DISTANCE OF 70.00 FEET, THENCE S.03°21'21'E., A DISTANCE OF 22.00 FEET, THENCE S.86°38'39'W., A DISTANCE F 70.00 FEET, THENCE N.03°21'21'W., A DISTANCE OF 22.00 FEET THE POINT OF BEGINNING.

CUNTAINING 1540 SQUARE FEET

P.O.C.

N.W. CEIRNER, S.E. 1/4, SECTILIN 6-22-28

#### NOTES

- 1. DEARINGS BASED ON THE W. LINE OF THE S.W. 1/4 OF SECTION 6--22-28 AS BEING S,00'48'40"W., (ASSUMED).
- 2. THIS IS NOT A SURVEY.
- 3. SUBJECT TO EASEMENTS AND RESTRICTIONS OF RECORD.
- 4. REVISED ON 12/18/2018.

#### LEGEND

R/W P.O.C. RIGHT OF WAY POINT OF COMMENCEMENT
POINT OF BEGINNING P.O.B. LB= LICENSED BUSINESS REG \*\* REGISTERED

CERTIFIED TO:

DEREK SAKALA

I HEREBY CERTIFY:

THAT THIS SKETCH MEETS THE STANDARDS OF PRACTICE SET FORTH BY THE FLORIDA BOARD OF LAND SURVEYORS IN CHAPTER 5j 17, FLORIDA ADMINISTRATIVE CODE.

THOMAS J. MCMALION

DATE:

11/27/18

SCALE:

1" = 30'

JOB NO.

18 LADYFASF

MCMALION SURVEYING AND MAPPING, LLC 245 SAN MARCOS AVENUE SANFORD, FLORIDA, 32771 PHONE 407-328 7201

IT REG LAND SURVEYOR #4887 GERHFICATE OF AUTHORIZATION LIB74.54 NOT VALID WITHOUT THE SIGNATURE AND ORIGINAL RAISED SEAL OF A FLORIDA LICENSED SURVEYOR AND MAPPER