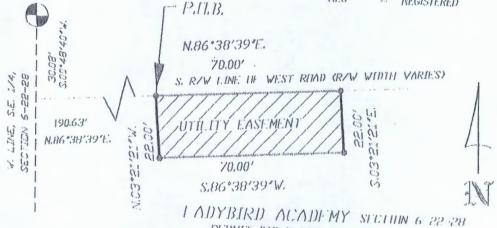

# SKETCH OF DESCRIPTION UTILITY LASEMENT

PROJECT NAME: LADYBIRD ACADEMY -- 2060 WEST ROAD OG PERMIT NUMBER 18-E--029

# DESCRIPTION:

CLIMMENCE AT THE NURTHWEST CURNER UF THE SHUTHEAST 124 FIF SECTION 6, TOWNSHIP 22 SHUTH, RANGE 28 EAST, URANGE CHUNTY, FLURIDA, THENCE S.00°48'40'W., ALONG THE WEST LINE HE THE SHUTHEAST 124 HE SAID SECTION 6, A DISTANCE HE 30.08 FEET TH THE SOUTH RIGHT HE WAY LINE OF WEST RIAD, THENCE N.86°38'39'E., ALLING SAID SHUTH RIGHT HE WAY LINE, A DISTANCE HE 190.63 FEET TH THE PRINT HE DEGINNING, THENCE CONTINUE N.96°38'39'E., ALLING SAID SHUTH RIGHT HE WAY LINE, A DISTANCE HE 70.00 FEET, THENCE S.03°21'21'E., A DISTANCE HE 22.00 FEET, THENCE, A DISTANCE HE 22.00 FEET, THENCE, A DISTANCE HE 22.00 FEET, THENCE, N.03°21'21'W., A DISTANCE HE 22.00 FEET, THENCE N.03°21'21'W.,

CUNTAINING 1540 SQUARE FEET

P.IJ.C.

N.W. CURNER, S.E. 1/4, SECTION 6-22-28

#### NOTES

- 1. DEARINGS DASED ON THE W. LINE OF THE S.W. 1/4 OF SECTION 6--22--28 AS DEING 5,00°48'40"W., (ASSUMED).
- 2. THIS IS NOT A SURVEY.
- 3. SUBJECT TO EASEMENTS AND RESTRICTIONS OF RECORD.
- 4. REVISED ON 12/18/2018.

LEGEND

R/W #1 RIGHT OF WAY
P.O.C. #2 POINT OF COMMENCEMENT
P.O.D. #2 POINT OF BEGINNING
LB #2 LIGENSED BUSINESS
REG #2 REGISTERED

CERTIFIED TO:

DEREK SAKALA

PERMIT INB 4--029 I HEREBY CERTIFY:

HIAT THIS SKETCH MEETS HIF STANDARDS OF PRACTICE SEL FORTH BY THE FLORIDA BOARD OF LAND SURVEYORS IN CHAPTER 5j +17, FLORIDA ADMINISTRATIVE CODE:

THOMAS J. MCMAHON

DATE: 11/2//18

SCALL:

1" - 30'

JO13 NO.

18 LADYFASE

MCMATION SURVEYING AND MAPPING, LLC 245 SAN MARCOS AVENUE SANFORD, LLORIDA, 32771 PHONE 407-328-7201

TT REG LAND SURVEYOR #4887 GERHEICATE OF AUTHORIZATION FIF7434 NOT VALID WITHOUT THE SIGNATURE AND ORIGINAL RAISED SEAL OF A FLORIDA LICENSED SURVEYOR AND MAPPER