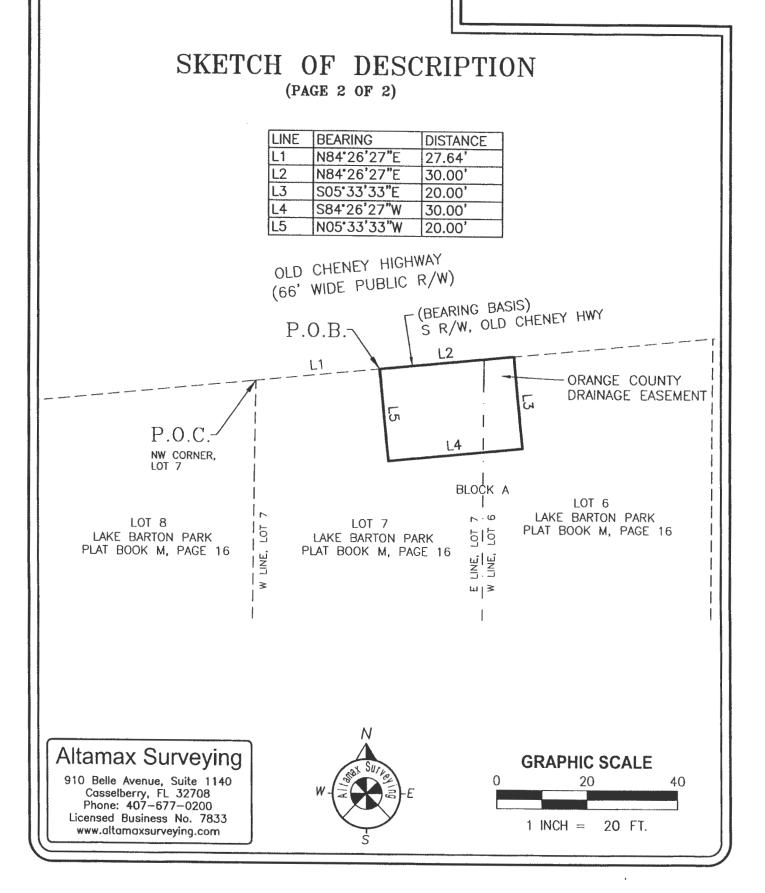

## SKETCH OF DESCRIPTION

(PAGE 1 OF 2)

LEGAL DESCRIPTION:

30' x 20' ORANGE COUNTY DRAINAGE EASEMENT

A PORTION OF LOT 6 AND LOT 7, BLOCK A, LAKE BARTON PARK, ACCORDING TO THE PLAT THEREOF RECORDED IN PLAT BOOK M, PAGE 16, OF THE PUBLIC RECORDS OF ORANGE COUNTY, FLORIDA.

COMMENCE AT THE NORTHWEST CORNER OF SAID LOT 7, BLOCK A, OF SAID LAKE BARTON PARK; THENCE RUN N84°26'27"E, ALONG THE SOUTH RIGHT OF WAY LINE OF OLD CHENEY HIGHWAY, A DISTANCE OF 27.64 FEET FOR A POINT OF BEGINNING; THENCE, CONTINUING ALONG SAID SOUTH RIGHT OF WAY LINE, RUN N84°26'27"E, A DISTANCE OF 30.00 FEET; THENCE, LEAVING SAID SOUTH RIGHT OF WAY LINE, RUN S05°33'33"E PERPENDICULAR TO SAID SOUTH RIGHT OF WAY LINE, A DISTANCE OF 20.00 FEET; THENCE RUN S84°26'27"W, PARALLEL WITH SAID SOUTH RIGHT OF WAY LINE, A DISTANCE OF 30.00 FEET; THENCE RUN N05°33'33"W, A DISTANCE OF 20.00 FEET TO THE POINT OF BEGINNING.

CONTAINING 600 SQUARE FEET OR 0.0138 ACRES, MORE OR LESS.

| JOB: 902057<br>CF#0CM16-S0D-30X10DE                                                                                                                                                                    | PREPARED FOR:                                                                                                                                                                                                                                                                                                                                                                                                                                                                                                                            | LEGEND                                                                                                                                                                                                                                                                                                                                                                                                                                                                                                                                                                                                                                   |
|--------------------------------------------------------------------------------------------------------------------------------------------------------------------------------------------------------|------------------------------------------------------------------------------------------------------------------------------------------------------------------------------------------------------------------------------------------------------------------------------------------------------------------------------------------------------------------------------------------------------------------------------------------------------------------------------------------------------------------------------------------|------------------------------------------------------------------------------------------------------------------------------------------------------------------------------------------------------------------------------------------------------------------------------------------------------------------------------------------------------------------------------------------------------------------------------------------------------------------------------------------------------------------------------------------------------------------------------------------------------------------------------------------|
| DATE: 05-24-2018<br>SCALE: 1" = 20'<br>DRAWN BY: PJT                                                                                                                                                   | Orange County                                                                                                                                                                                                                                                                                                                                                                                                                                                                                                                            | € - CENTERLINE<br>CM - CONCRETE MONUMENT<br>CONC - CONCRETE                                                                                                                                                                                                                                                                                                                                                                                                                                                                                                                                                                              |
| REVISIONS                                                                                                                                                                                              | GENERAL NOTES:<br>1. Bearing structure based on: South right of way line of Old Cheney<br>Highway: Being N84*26*27*E (assumed).<br>2. This surveyor has not made a search of the public records for any                                                                                                                                                                                                                                                                                                                                  | $\begin{array}{l} \text{COVO} &  \text{COVCRED} \\ \text{CP} &  \text{CONCRETE PAD} \\ \text{CW} &  \text{CONCRETE WALKWAY} \\ \Delta &  \text{CENTRAL ANGLE} \\ \text{Deam} &  \text{DESCRIPTION} \\ \text{DESC} &  \text{DESCRIPTION} \\ \text{DW} &  \text{DRVEWAY} \\ \text{E/P} &  \text{EDGE OF PAVEMENT} \\ \text{ESMT} &  \text{EASEMENT} \\ \text{EH} &  \text{ENSEMENT} \end{array}$ |
| Altamax Surveying<br>910 Belle Avenue, Suite 1140<br>Casselberry, FL 32708<br>Phone: 407–227–7677<br>Licensed Business No. 7833<br>www.altamaxsurveying.com<br>Digitally signed by<br>Robert C Johnson | <ul> <li>dedications, limitations, restrictions or easements other than shown hereon</li> <li>3. This Sketch of Description has been made for the exclusive use of the entities prepared for, heron and does not extend to any unnamed parties.</li> <li>4. This Sketch of Description is not a Survey.</li> <li>5. This Sketch is "Not Valid" without the signature and the original raised seal of this Florida licensed Surveyor and Mapper, unless provided with electronic signature with the ability to validate. (See:</li> </ul> | FND - FOUND<br>IF - IRON PIPE<br>IR - IRON ROD<br>L - ARC LENGTH<br>MEAS - MEASURED<br>M& - NAL& DISK<br>OW - OVERHEAD WIRE<br>ORB - OFFICIAL RECORDS BOOK<br>PAM - PLAT & MEASURED<br>P8 - OFFICIAL RECORDS BOOK<br>P6 - PAGE<br>P08 - POINT OF COMMENCEMENT<br>PJUE PRIVATE UTILITY EASENENT<br>DULE DRIVAGE & UTILITY EASENENT<br>DULE DRIVAGE & UTILITY EASENENT                                                                                                                                                                                                                                                                     |
| Robert C. Johnson Date: 2018.05.29<br>10:14:20 -04'00'<br>Robert C. Johnson PSM 5551                                                                                                                   | www.altamaxsurveying.com for instructions on signature validation). The seal appearing on this document was authorized by Robert C Johnson on the Date of the electronic signature.                                                                                                                                                                                                                                                                                                                                                      | R/W - RIGHT OF WAY<br>TYP - TYPKAL<br>UE - UTILITY EASEMENT<br>UP - UTILITY POLE                                                                                                                                                                                                                                                                                                                                                                                                                                                                                                                                                         |