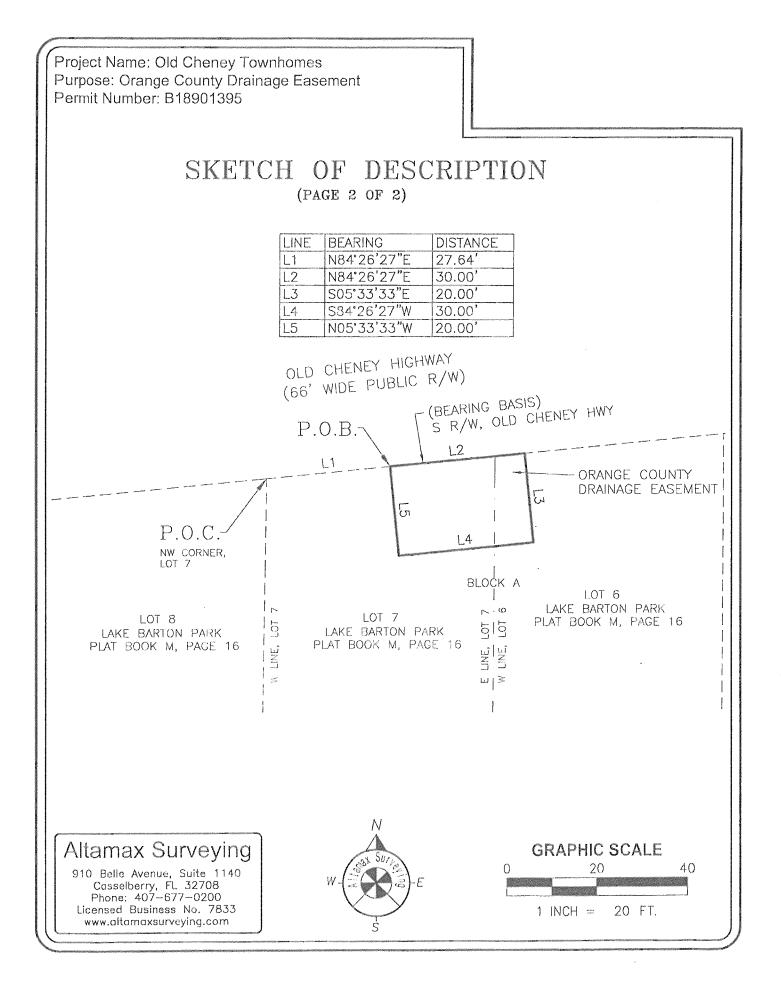

## SKETCH OF DESCRIPTION

(PAGE 1 OF 2)

LEGAL DESCRIPTION:

30' x 20' ORANGE COUNTY DRAINAGE EASEMENT

A PORTION OF LOT 6 AND LOT 7, BLOCK A, LAKE BARTON PARK, ACCORDING TO THE PLAT THEREOF RECORDED IN PLAT BOOK M, PAGE 16, OF THE PUBLIC RECORDS OF ORANGE COUNTY, FLORIDA.

COMMENCE AT THE NORTHWEST CORNER OF SAID LOT 7, BLOCK A, OF SAID LAKE BARTON PARK; THENCE RUN N84°26'27"E, ALONG THE SOUTH RIGHT OF WAY LINE OF OLD CHENEY HIGHWAY, A DISTANCE OF 27.64 FEET FOR A POINT OF BEGINNING; THENCE, CONTINUING ALONG SAID SOUTH RIGHT OF WAY LINE, RUN N84°26'27"E, A DISTANCE OF 30.00 FEET; THENCE, LEAVING SAID SOUTH RIGHT OF WAY LINE, RUN S05°33'33"E PERPENDICULAR TO SAID SOUTH RIGHT OF WAY LINE, A DISTANCE OF 20.00 FEET; THENCE RUN S84°26'27"W, PARALLEL WITH SAID SOUTH RIGHT OF WAY LINE, A DISTANCE OF 30.00 FEET; THENCE RUN N05°33'33"W, A DISTANCE OF 20.00 FEET TO THE POINT OF BEGINNING.

CONTAINING 600 SQUARE FEET OR 0.0138 ACRES, MORE OR LESS.

| JOB: 902057<br>CF#0CM16-S0D-30X10DE                                                                                                                                                                    | PREPARED FOR:                                                                                                                                                                                                                                                                                                                                                                                                                                                                                                                            | LEGEND                                                                                                                                                                                                                                                                                                                                                                                                                                                                                                                                                                                                                                   |
|--------------------------------------------------------------------------------------------------------------------------------------------------------------------------------------------------------|------------------------------------------------------------------------------------------------------------------------------------------------------------------------------------------------------------------------------------------------------------------------------------------------------------------------------------------------------------------------------------------------------------------------------------------------------------------------------------------------------------------------------------------|------------------------------------------------------------------------------------------------------------------------------------------------------------------------------------------------------------------------------------------------------------------------------------------------------------------------------------------------------------------------------------------------------------------------------------------------------------------------------------------------------------------------------------------------------------------------------------------------------------------------------------------|
| DATE: 05-24-2018<br>SCALE: 1" = 20'<br>DRAWN BY: PJT                                                                                                                                                   | Orange County                                                                                                                                                                                                                                                                                                                                                                                                                                                                                                                            | € - CENTERLINE<br>CM - CONCRETE MONUMENT<br>CONC - CONCRETE                                                                                                                                                                                                                                                                                                                                                                                                                                                                                                                                                                              |
| REVISIONS                                                                                                                                                                                              | GENERAL NOTES:<br>1. Bearing structure based on: South right of way line of Old Cheney<br>Highway: Being N84*26*27*E (assumed).<br>2. This surveyor has not made a search of the public records for any                                                                                                                                                                                                                                                                                                                                  | $\begin{array}{l} \text{COVO} &  \text{COVCRED} \\ \text{CP} &  \text{CONCRETE PAD} \\ \text{CW} &  \text{CONCRETE WALKWAY} \\ \Delta &  \text{CENTRAL ANGLE} \\ \text{Deam} &  \text{DESCRIPTION} \\ \text{DESC} &  \text{DESCRIPTION} \\ \text{DW} &  \text{DRVEWAY} \\ \text{E/P} &  \text{EDGE OF PAVEMENT} \\ \text{ESMT} &  \text{EASEMENT} \\ \text{EH} &  \text{ENSEMENT} \end{array}$ |
| Altamax Surveying<br>910 Belle Avenue, Suite 1140<br>Casselberry, FL 32708<br>Phone: 407–227–7677<br>Licensed Business No. 7833<br>www.altamaxsurveying.com<br>Digitally signed by<br>Robert C Johnson | <ul> <li>dedications, limitations, restrictions or easements other than shown hereon</li> <li>3. This Sketch of Description has been made for the exclusive use of the entities prepared for, heron and does not extend to any unnamed parties.</li> <li>4. This Sketch of Description is not a Survey.</li> <li>5. This Sketch is "Not Valid" without the signature and the original raised seal of this Florida licensed Surveyor and Mapper, unless provided with electronic signature with the ability to validate. (See:</li> </ul> | FND - FOUND<br>IF - IRON PIPE<br>IR - IRON ROD<br>L - ARC LENGTH<br>MEAS - MEASURED<br>M& - NAL& DISK<br>OW - OVERHEAD WIRE<br>ORB - OFFICIAL RECORDS BOOK<br>PAM - PLAT & MEASURED<br>P8 - OFFICIAL RECORDS BOOK<br>P6 - PAGE<br>P08 - POINT OF COMMENCEMENT<br>PJUE PRIVATE UTILITY EASENENT<br>DULE DRIVAGE & UTILITY EASENENT<br>DULE DRIVAGE & UTILITY EASENENT                                                                                                                                                                                                                                                                     |
| Robert C. Johnson Date: 2018.05.29<br>10:14:20 -04'00'<br>Robert C. Johnson PSM 5551                                                                                                                   | www.altamaxsurveying.com for instructions on signature validation). The seal appearing on this document was authorized by Robert C Johnson on the Date of the electronic signature.                                                                                                                                                                                                                                                                                                                                                      | R/W - RIGHT OF WAY<br>TYP - TYPKAL<br>UE - UTILITY EASEMENT<br>UP - UTILITY POLE                                                                                                                                                                                                                                                                                                                                                                                                                                                                                                                                                         |