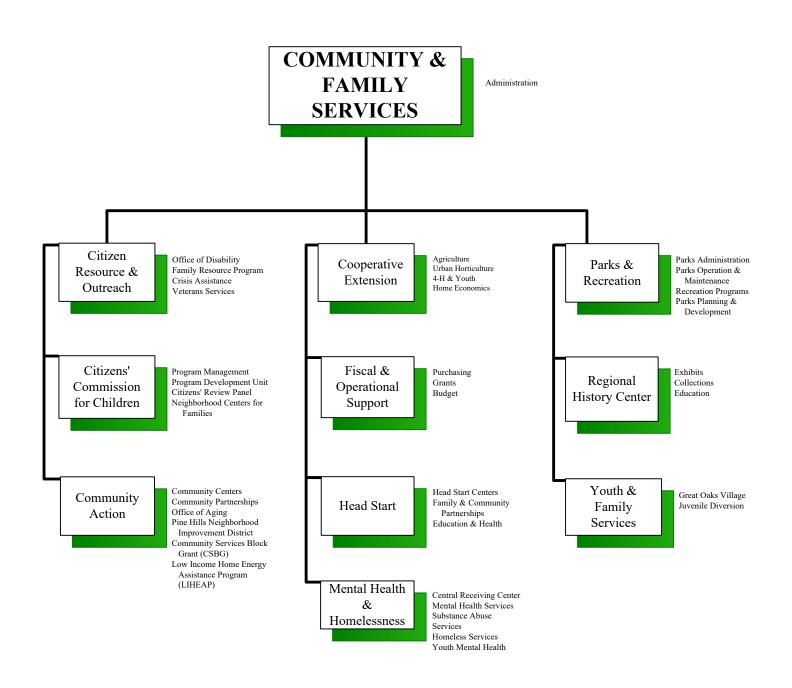

## **COMMUNITY & FAMILY SERVICES DEPARTMENT**

| DRGANIZATIONAL STRUCTURE               | 5-3  |
|----------------------------------------|------|
|                                        |      |
| COMMUNITY & FAMILY SERVICES DEPARTMENT |      |
| BUDGET AND HIGHLIGHTS                  | 5-4  |
|                                        |      |
| CAPITAL IMPROVEMENTS PROGRAM5          | 5-13 |