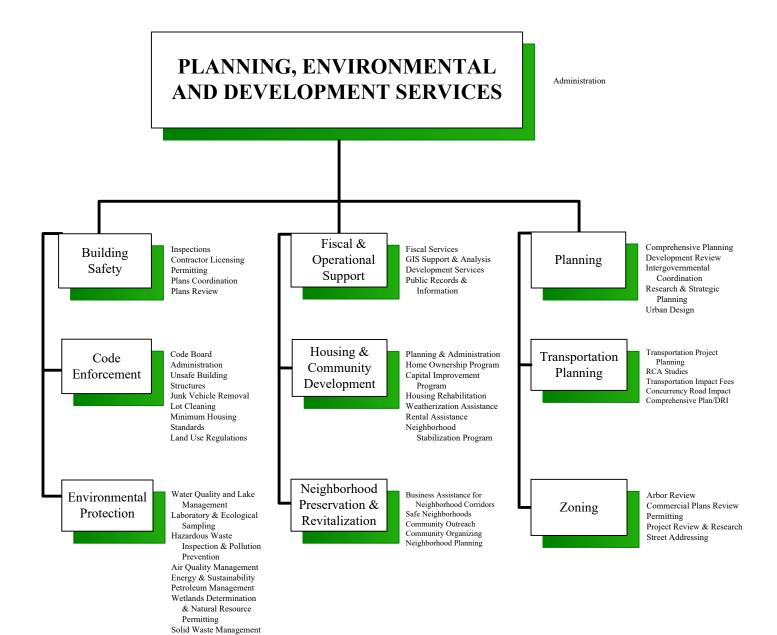

# PLANNING, ENVIRONMENTAL AND DEVELOPMENT SERVICES DEPARTMENT

| ORGANIZATIONAL STRUCTURE                         | . 10-3 |
|--------------------------------------------------|--------|
|                                                  |        |
| PLANNING, ENVIRONMENTAL AND DEVELOPMENT SERVICES |        |
| DEPARTMENT BUDGET AND HIGHLIGHTS                 | . 10-4 |
|                                                  |        |
| CAPITAL IMPROVEMENTS PROGRAM                     | 10-11  |