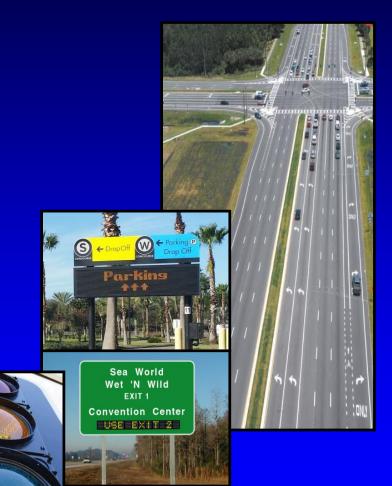

#### **COMPLETED PROJECTS**

- John Young Parkway
  Widening
- I-Drive Resort Area Directional Signage
- SCOOT Traffic Signal System

### **COMPLETED PROJECTS**

- Sidewalk Improvements
- Tangelo Park Pedestrian and Traffic Calming Improvements
- Pedestrian Safety
  Improvements

# COMPLETED PROJECTS

- I-Drive Pedestrian Bridge
- I-Drive Widening
- Destination Parkway