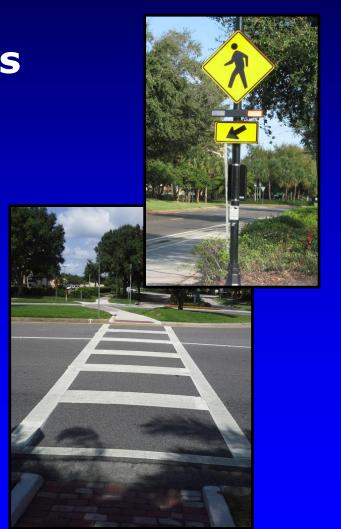

#### **Pedestrian Enhancements**

- Throughout CRA
- Sidewalks
- Safety Improvements
- Design/Construction

| PROJECT                                    | FY 19-20 Budget |
|--------------------------------------------|-----------------|
| John Young Pkwy/Sand Lake Road Interchange | \$0.6M          |
| Destination Parkway                        | \$0.1M          |
| International Drive                        | \$0.4M          |
| I-Drive Transit Lanes                      | \$0.5M          |
| Transportation Systems Management (TSM)    | \$0.1M          |
| I-Drive Transit Feasibility Study          | \$0.4M          |
| Kirkman Road Extension                     | \$0.6M          |
| Tangelo Park Pedestrian/Traffic Calming    | \$.05M          |
| Pedestrian Enhancements – throughout CRA   | \$1.2M          |
| TOTAL                                      | \$3.75M         |