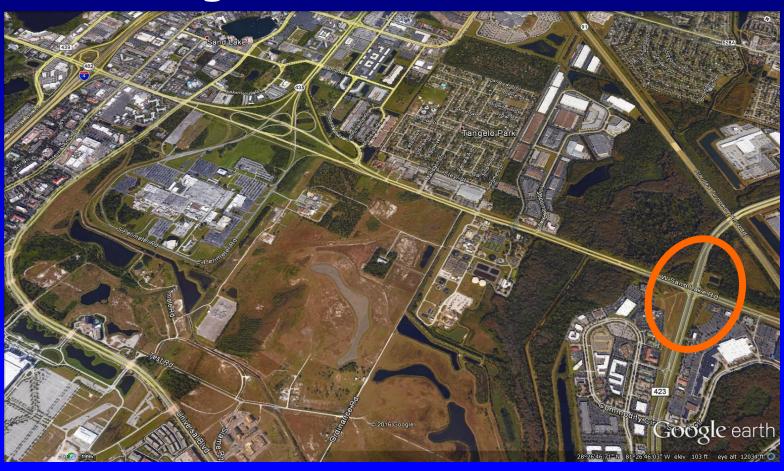

# John Young Parkway/Sand Lake Road Interchange

# John Young Parkway/Sand Lake Road Interchange

- New "Urban" Interchange
- County/FDOT Partnership
- Construction