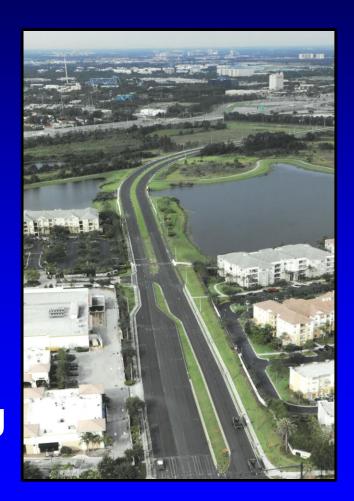

#### **International Drive**

#### **International Drive**

- Widen from 4 to 6 lanes
- Westwood Blvd S. to Westwood Blvd N.
- Complete/Closeout