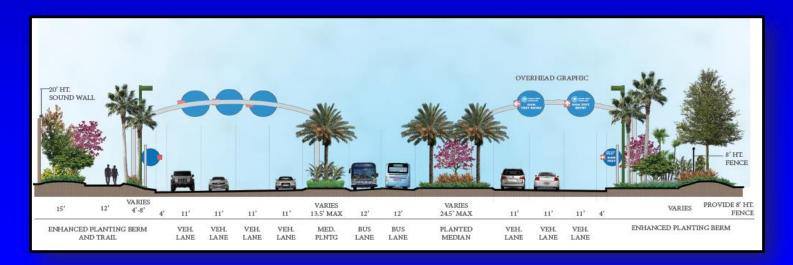

#### **International Drive**

#### **International Drive**

- Widen from 4 to 6 lanes
- Westwood Blvd S. to Westwood Blvd N.
- Complete/Closeout