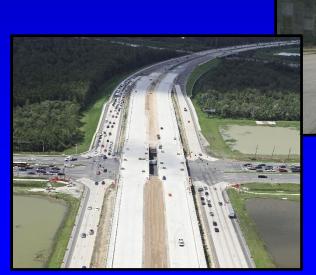

# John Young Parkway/Sand Lake Road Interchange

# John Young Parkway/Sand Lake Road Interchange

- New "Urban" Interchange
- County/FDOT Partnership
- Construction