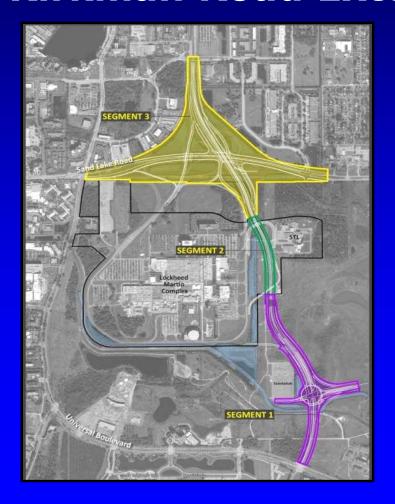

# John Young Parkway/Sand Lake Road Interchange

# John Young Parkway/Sand Lake Road Interchange

- New "Urban" Interchange
- County/FDOT Partnership
- Construction