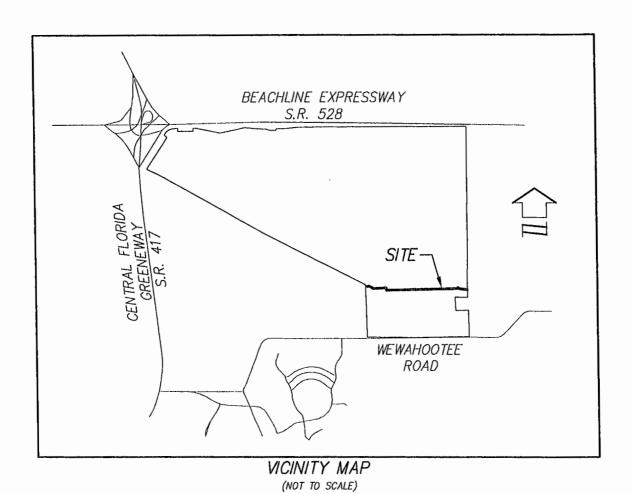

SKETCH OF DESCRIPTION ONLY. THIS IS NOT A SURVEY.

SKETCH OF DESCRIPTION

-OF-

20' UTILITY EASEMENT

SECTION 2, TOWNSHIP 24 SOUTH, RANGE 31 EAST

ORANGE COUNTY

FLORIDA

131 WEST KALEY STREET ORLANDO, FLORIDA 32806 PHONE: 321.354.9826 FAX: 407.648.9104 WWW.DEWBERRY.COM

CERTIFICATE OF AUTHORIZATION No. LB 8011

PREPARED FOR:

BEACHLINE SOUTH RESIDENTIAL, LLC

DATE: 01/19/17 REV DATE: 07/03/18 SCALE 1" = N/A

ORANGE COUNTY

PROJECT NUMBER: 16-U-037

SHEET 2 OF 5

(SEE SHEET 1 FOR DESCRIPTION OF SKETCH) (SEE SHEETS 3-5 FOR SKETCH OF DESCRIPTION)