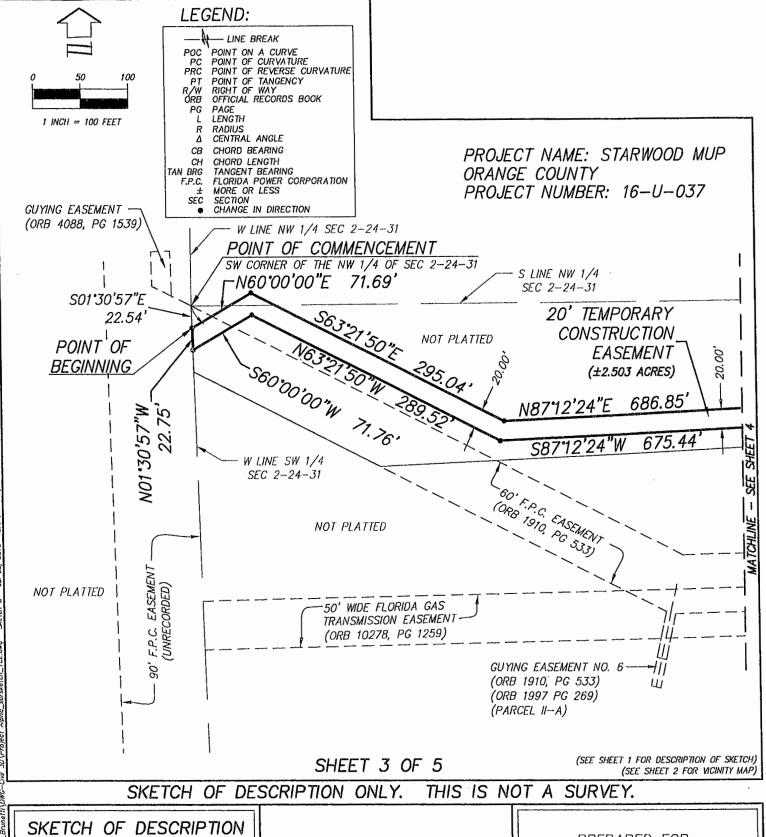

#### LEGAL DESCRIPTION:

A PORTION OF LAND LYING IN SECTION 2, TOWNSHIP 24 SOUTH, RANGE 31 EAST, ORANGE COUNTY, FLORIDA, AND BEING MORE PARTICULARLY DESCRIBED AS FOLLOWS:

COMMENCE AT THE SOUTHWEST CORNER OF THE NORTHWEST QUARTER OF SECTION 2, TOWNSHIP 24 SOUTH, RANGE 31 EAST; THENCE SO1'30'57"E ALONG THE WEST LINE OF THE SOUTHWEST 1/4 OF SAID SECTION 2, A DISTANCE OF 45.29 FEET TO THE POINT OF BEGINNING; THENCE DEPARTING SAID WEST LINE, N60'00'00"E, A DISTANCE OF 71.76 FEET; THENCE S63'21'50"E, A DISTANCE OF 289.52 FEET; THENCE N87'12'24"E, A DISTANCE OF 675.44 FEET; THENCE S13'11'33"E, A DISTANCE OF 121.75 FEET; THENCE N88'38'45"E, A DISTANCE OF 3704.00 FEET; THENCE N45'33'45"E, A DISTANCE OF 48.54 FEET; THENCE S83'26'30"E, A DISTANCE OF 443.88 FEET TO A POINT ON THE EAST LINE OF THE SOUTHEAST QUARTER OF SAID SECTION 2; THENCE S01'53'43"E ALONG SAID EAST LINE, A DISTANCE OF 20.22 FEET; THENCE DEPARTING SAID EAST LINE, N83'26'30"W, A DISTANCE OF 454.72 FEET; THENCE N40'28'39"W, A DISTANCE OF 47.71 FEET; THENCE N87'31'03"W, A DISTANCE OF 3728.13 FEET; THENCE N13'11'33"W, A DISTANCE OF 121.33 FEET; THENCE S88'38'45"W, A DISTANCE OF 3728.13 FEET; THENCE N13'11'33"W, A DISTANCE OF 121.33 FEET; THENCE S87'12'24"W, A DISTANCE OF 664.02 FEET; THENCE N63'21'50"W, A DISTANCE OF 283.99 FEET; THENCE S60'00'00"W, A DISTANCE OF 71.84 FEET TO A POINT ON AFORESAID WEST LINE OF THE SOUTHWEST 1/4 OF SECTION 2; THENCE N01'30'57"W ALONG SAID WEST LINE, A DISTANCE OF 22.75 FEET TO THE POINT OF BEGINNING.

CONTAINING: 2.503 ACRES, MORE OR LESS.

SURVEY NOTES:

- 1. BEARINGS SHOWN HEREON ARE ASSUMED AND BASED ON THE EAST LINE OF THE SOUTHEAST 1/4 OF SECTION 2, TOWNSHIP 24 SOUTH, RANGE 31 EAST, AS BEING NO1'53'43"W.
- 2. LANDS SHOWN HEREON WERE NOT ABSTRACTED FOR RIGHTS—OF—WAY, EASEMENTS, OWNERSHIP, ADJOINERS OR OTHER INSTRUMENTS OF RECORD.
- 3. THIS SKETCH MEETS THE APPLICABLE "STANDARDS OF PRACTICE" AS SET FORTH BY THE FLORIDA BOARD OF PROFESSIONAL SURVEYORS AND MAPPERS IN RULE 5J17.050-.052, FLORIDA ADMINISTRATIVE CODE.
- 4. THIS IS NOT A BOUNDARY SURVEY.
- 5. SECTION TIES SHOWN HEREON ARE BASED ON A BOUNDARY SURVEY BY DONALD W. MACINTOSH AND ASSOCIATES UNDER JOB #14153,002, DATED MARCH 16, 2015, PROVIDED TO THIS FIRM BY THE CLIENT.