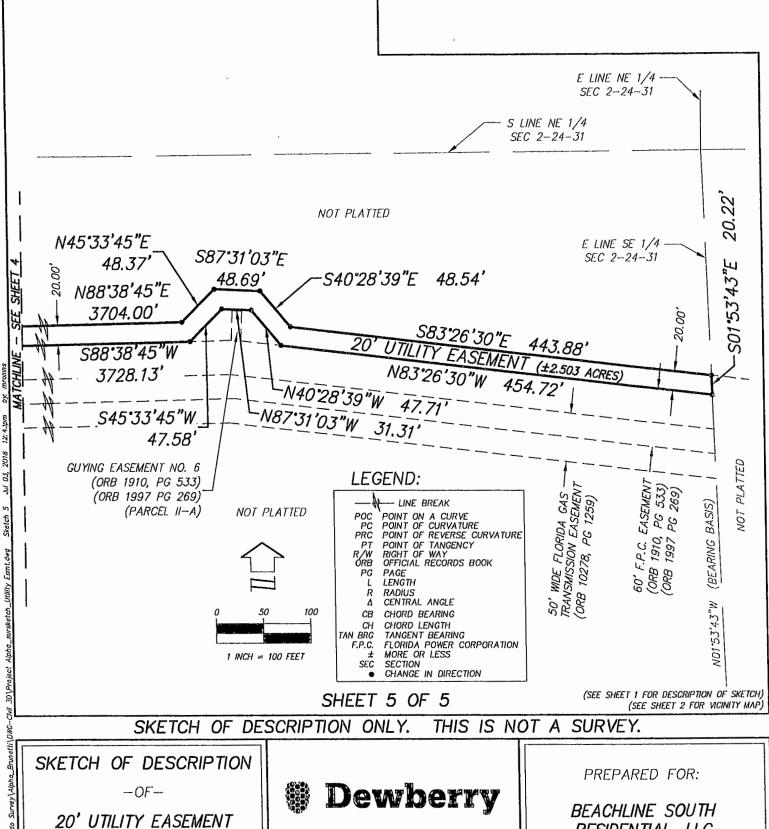

#### LEGAL DESCRIPTION:

A PORTION OF LAND LYING IN SECTION 2, TOWNSHIP 24 SOUTH, RANGE 31 EAST, ORANGE COUNTY, FLORIDA, AND BEING MORE PARTICULARLY DESCRIBED AS FOLLOWS:

COMMENCE AT THE SOUTHWEST CORNER OF THE NORTHWEST QUARTER OF SECTION 2, TOWNSHIP 24 SOUTH, RANGE 31 EAST; THENCE SO1'30'57"E ALONG THE WEST LINE OF THE SOUTHWEST 1/4 OF SAID SECTION 2, A DISTANCE OF 45.29 FEET TO THE POINT OF BEGINNING; THENCE DEPARTING SAID WEST LINE, N60'00'00"E, A DISTANCE OF 71.76 FEET; THENCE S63'21'50"E, A DISTANCE OF 289.52 FEET; THENCE N87'12'24"E, A DISTANCE OF 675.44 FEET; THENCE S13'11'33"E, A DISTANCE OF 121.75 FEET; THENCE N88'38'45"E, A DISTANCE OF 3704.00 FEET; THENCE N45'33'45"E, A DISTANCE OF 48.54 FEET; THENCE S83'26'30"E, A DISTANCE OF 443.88 FEET TO A POINT ON THE EAST LINE OF THE SOUTHEAST QUARTER OF SAID SECTION 2; THENCE S01'53'43"E ALONG SAID EAST LINE, A DISTANCE OF 20.22 FEET; THENCE DEPARTING SAID EAST LINE, N83'26'30"W, A DISTANCE OF 454.72 FEET; THENCE N40'28'39"W, A DISTANCE OF 47.71 FEET; THENCE N87'31'03"W, A DISTANCE OF 3728.13 FEET; THENCE N13'11'33"W, A DISTANCE OF 121.33 FEET; THENCE S88'38'45"W, A DISTANCE OF 3728.13 FEET; THENCE N13'11'33"W, A DISTANCE OF 121.33 FEET; THENCE S87'12'24"W, A DISTANCE OF 664.02 FEET; THENCE N63'21'50"W, A DISTANCE OF 283.99 FEET; THENCE S60'00'00"W, A DISTANCE OF 71.84 FEET TO A POINT ON AFORESAID WEST LINE OF THE SOUTHWEST 1/4 OF SECTION 2; THENCE N01'30'57"W ALONG SAID WEST LINE, A DISTANCE OF 22.75 FEET TO THE POINT OF BEGINNING.

CONTAINING: 2.503 ACRES, MORE OR LESS.

SURVEY NOTES:

- 1. BEARINGS SHOWN HEREON ARE ASSUMED AND BASED ON THE EAST LINE OF THE SOUTHEAST 1/4 OF SECTION 2, TOWNSHIP 24 SOUTH, RANGE 31 EAST, AS BEING NO1'53'43"W.
- 2. LANDS SHOWN HEREON WERE NOT ABSTRACTED FOR RIGHTS—OF—WAY, EASEMENTS, OWNERSHIP, ADJOINERS OR OTHER INSTRUMENTS OF RECORD.
- 3. THIS SKETCH MEETS THE APPLICABLE "STANDARDS OF PRACTICE" AS SET FORTH BY THE FLORIDA BOARD OF PROFESSIONAL SURVEYORS AND MAPPERS IN RULE 5J17.050-.052, FLORIDA ADMINISTRATIVE CODE.
- 4. THIS IS NOT A BOUNDARY SURVEY.
- 5. SECTION TIES SHOWN HEREON ARE BASED ON A BOUNDARY SURVEY BY DONALD W. MACINTOSH AND ASSOCIATES UNDER JOB #14153,002, DATED MARCH 16, 2015, PROVIDED TO THIS FIRM BY THE CLIENT.