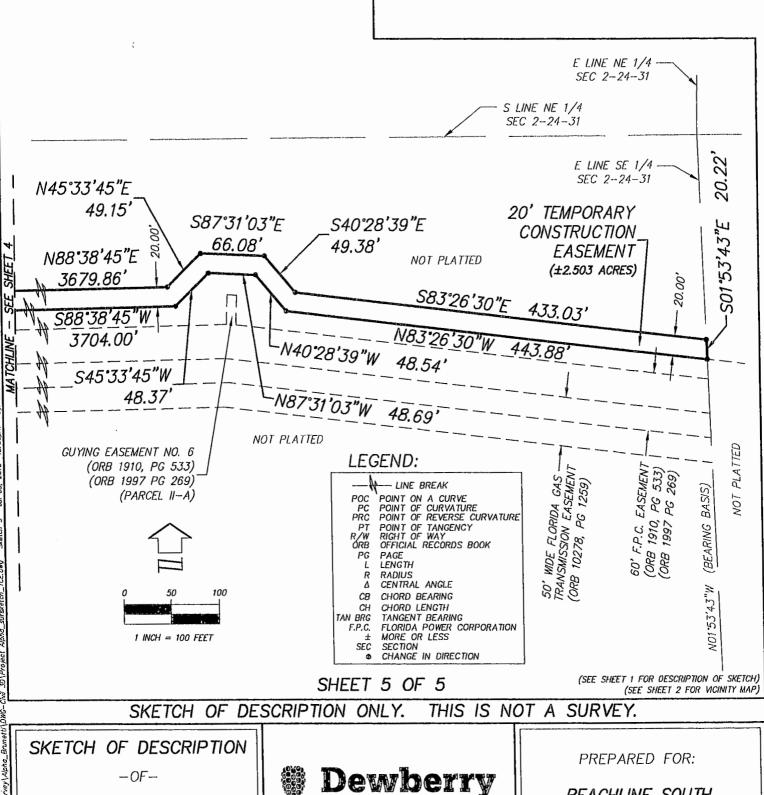

#### LEGAL DESCRIPTION:

A PORTION OF LAND LYING IN SECTION 2, TOWNSHIP 24 SOUTH, RANGE 31 EAST, ORANGE COUNTY, FLORIDA, AND BEING MORE PARTICULARLY DESCRIBED AS FOLLOWS:

COMMENCE AT THE SOUTHWEST CORNER OF THE NORTHWEST QUARTER OF SECTION 2, TOWNSHIP 24 SOUTH, RANGE 31 EAST; THENCE SO1'30'57"E ALONG THE WEST LINE OF THE SOUTHWEST 1/4 OF SAID SECTION 2, A DISTANCE OF 45.29 FEET TO THE POINT OF BEGINNING; THENCE DEPARTING SAID WEST LINE, N60'00'00"E, A DISTANCE OF 71.76 FEET; THENCE S63'21'50"E, A DISTANCE OF 289.52 FEET; THENCE N87'12'24"E, A DISTANCE OF 675.44 FEET; THENCE S13'11'33"E, A DISTANCE OF 121.75 FEET; THENCE N88'38'45"E, A DISTANCE OF 3704.00 FEET; THENCE N45'33'45"E, A DISTANCE OF 48.54 FEET; THENCE S83'26'30"E, A DISTANCE OF 443.88 FEET TO A POINT ON THE EAST LINE OF THE SOUTHEAST QUARTER OF SAID SECTION 2; THENCE S01'53'43"E ALONG SAID EAST LINE, A DISTANCE OF 20.22 FEET; THENCE DEPARTING SAID EAST LINE, N83'26'30"W, A DISTANCE OF 454.72 FEET; THENCE N40'28'39"W, A DISTANCE OF 47.71 FEET; THENCE N87'31'03"W, A DISTANCE OF 3728.13 FEET; THENCE N13'11'33"W, A DISTANCE OF 121.33 FEET; THENCE S88'38'45"W, A DISTANCE OF 3728.13 FEET; THENCE N13'11'33"W, A DISTANCE OF 121.33 FEET; THENCE S87'12'24"W, A DISTANCE OF 664.02 FEET; THENCE N63'21'50"W, A DISTANCE OF 283.99 FEET; THENCE S60'00'00"W, A DISTANCE OF 71.84 FEET TO A POINT ON AFORESAID WEST LINE OF THE SOUTHWEST 1/4 OF SECTION 2; THENCE N01'30'57"W ALONG SAID WEST LINE, A DISTANCE OF 22.75 FEET TO THE POINT OF BEGINNING.

CONTAINING: 2.503 ACRES, MORE OR LESS.

SURVEY NOTES:

- 1. BEARINGS SHOWN HEREON ARE ASSUMED AND BASED ON THE EAST LINE OF THE SOUTHEAST 1/4 OF SECTION 2, TOWNSHIP 24 SOUTH, RANGE 31 EAST, AS BEING NO1'53'43"W.
- 2. LANDS SHOWN HEREON WERE NOT ABSTRACTED FOR RIGHTS—OF—WAY, EASEMENTS, OWNERSHIP, ADJOINERS OR OTHER INSTRUMENTS OF RECORD.
- 3. THIS SKETCH MEETS THE APPLICABLE "STANDARDS OF PRACTICE" AS SET FORTH BY THE FLORIDA BOARD OF PROFESSIONAL SURVEYORS AND MAPPERS IN RULE 5J17.050-.052, FLORIDA ADMINISTRATIVE CODE.
- 4. THIS IS NOT A BOUNDARY SURVEY.
- 5. SECTION TIES SHOWN HEREON ARE BASED ON A BOUNDARY SURVEY BY DONALD W. MACINTOSH AND ASSOCIATES UNDER JOB #14153,002, DATED MARCH 16, 2015, PROVIDED TO THIS FIRM BY THE CLIENT.