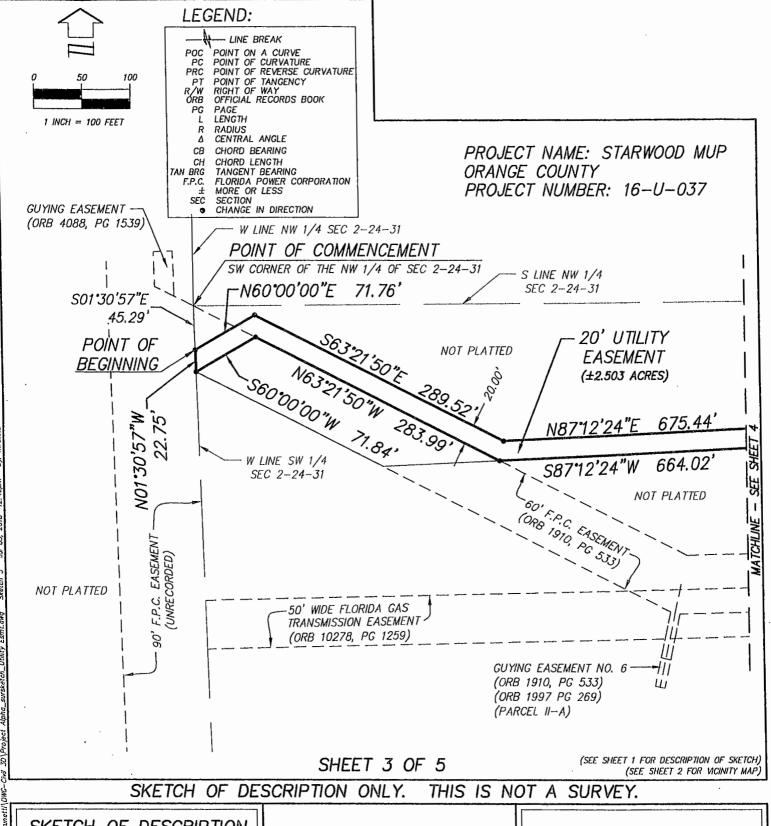

#### LEGAL DESCRIPTION:

A PORTION OF LAND LYING IN SECTION 2, TOWNSHIP 24 SOUTH, RANGE 31 EAST, ORANGE COUNTY, FLORIDA, AND BEING MORE PARTICULARLY DESCRIBED AS FOLLOWS:

COMMENCE AT THE SOUTHWEST CORNER OF THE NORTHWEST QUARTER OF SECTION 2, TOWNSHIP 24 SOUTH, RANGE 31 EAST; THENCE SO1'30'57"E ALONG THE WEST LINE OF THE SOUTHWEST 1/4 OF SAID SECTION 2, A DISTANCE OF 45.29 FEET TO THE POINT OF BEGINNING; THENCE DEPARTING SAID WEST LINE, N60'00'00"E, A DISTANCE OF 71.76 FEET; THENCE S63'21'50"E, A DISTANCE OF 289.52 FEET; THENCE N87'12'24"E, A DISTANCE OF 675.44 FEET; THENCE S13'11'33"E, A DISTANCE OF 121.75 FEET; THENCE N88'38'45"E, A DISTANCE OF 3704.00 FEET; THENCE N45'33'45"E, A DISTANCE OF 48.54 FEET; THENCE S83'26'30"E, A DISTANCE OF 443.88 FEET TO A POINT ON THE EAST LINE OF THE SOUTHEAST QUARTER OF SAID SECTION 2; THENCE S01'53'43"E ALONG SAID EAST LINE, A DISTANCE OF 20.22 FEET; THENCE DEPARTING SAID EAST LINE, N83'26'30"W, A DISTANCE OF 454.72 FEET; THENCE N40'28'39"W, A DISTANCE OF 47.71 FEET; THENCE N87'31'03"W, A DISTANCE OF 3728.13 FEET; THENCE N13'11'33"W, A DISTANCE OF 121.33 FEET; THENCE S88'38'45"W, A DISTANCE OF 3728.13 FEET; THENCE N13'11'33"W, A DISTANCE OF 121.33 FEET; THENCE S87'12'24"W, A DISTANCE OF 664.02 FEET; THENCE N63'21'50"W, A DISTANCE OF 283.99 FEET; THENCE S60'00'00"W, A DISTANCE OF 71.84 FEET TO A POINT ON AFORESAID WEST LINE OF THE SOUTHWEST 1/4 OF SECTION 2; THENCE N01'30'57"W ALONG SAID WEST LINE, A DISTANCE OF 22.75 FEET TO THE POINT OF BEGINNING.

CONTAINING: 2.503 ACRES, MORE OR LESS.

SURVEY NOTES:

- 1. BEARINGS SHOWN HEREON ARE ASSUMED AND BASED ON THE EAST LINE OF THE SOUTHEAST 1/4 OF SECTION 2, TOWNSHIP 24 SOUTH, RANGE 31 EAST, AS BEING NO1'53'43"W.
- 2. LANDS SHOWN HEREON WERE NOT ABSTRACTED FOR RIGHTS—OF—WAY, EASEMENTS, OWNERSHIP, ADJOINERS OR OTHER INSTRUMENTS OF RECORD.
- 3. THIS SKETCH MEETS THE APPLICABLE "STANDARDS OF PRACTICE" AS SET FORTH BY THE FLORIDA BOARD OF PROFESSIONAL SURVEYORS AND MAPPERS IN RULE 5J17.050-.052, FLORIDA ADMINISTRATIVE CODE.
- 4. THIS IS NOT A BOUNDARY SURVEY.
- 5. SECTION TIES SHOWN HEREON ARE BASED ON A BOUNDARY SURVEY BY DONALD W. MACINTOSH AND ASSOCIATES UNDER JOB #14153,002, DATED MARCH 16, 2015, PROVIDED TO THIS FIRM BY THE CLIENT.

WILLIAM D. DONLEY

PROFESSIONAL SURVEYOR & MAPPER
LICENSE NUMBER LS 5381

NOT VALID WITHOUT THE SIGNATURE AND THE ORIGINAL RAISED SEAL OF A

FLORIDA LICENSED SURVEYOR AND MAPPER

SHEET 1 OF 5

(SEE SHEET 2 FOR VICINITY MAP)
(SEE SHEETS 3-5 FOR SKETCH OF DESCRIPTION)