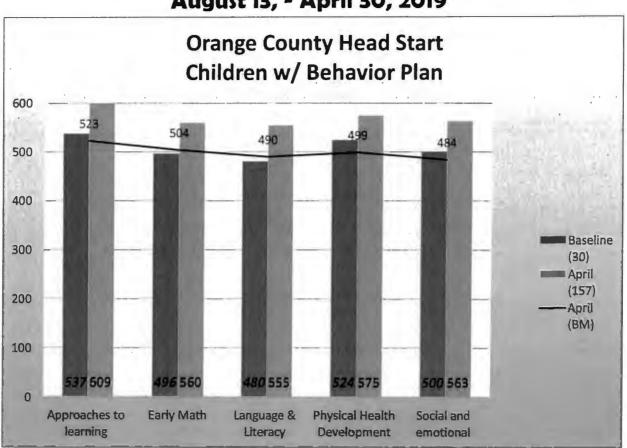

to April 30, 2019 =8799

Orange County 3 years old total children enrolled up April 30, 2019 = 732

Orange County Head Start Early Childhood Assessment Scores Four Years Old (4 Yrs) August 13, 2018 – April 30, 2019

APL

EM

CA

LIT

NS

PHD

SED

LR

SS

ELA

TECH

SR

LANG

26

00

114



\*The Developmental Scores (DL) indicates the Orange County Head Start first and second year enrolled children's position in the Galileo Developmental Progression Validated System in comparison with the Nation.

OCHS 1<sup>ST</sup> Year 4 years old total number children enrolled 374

OCHS 2<sup>nd</sup> Year 4 years old total number children enrolled 528

Nation 4 years old total children using Galileo system 9865



## Mental Health & Disability Child Assessment Outcomes August 13, - April 30, 2019





## Mental Health & Disability Child Assessment Outcomes August 13, - April 30, 2019

| March Bencl                    | hmarks |  |  |  |  |  |
|--------------------------------|--------|--|--|--|--|--|
| (BM)                           |        |  |  |  |  |  |
| Approaches to<br>Learning      | 523    |  |  |  |  |  |
| Early Math                     | 504    |  |  |  |  |  |
| Language & Literacy            | 490    |  |  |  |  |  |
| Physical Health<br>Development | 499    |  |  |  |  |  |
| Social and emotional           | 484    |  |  |  |  |  |

# How to nurture a child's mental health



Actively listen before offering your advice



**Be patient** 



Share and validate their feelings



Tell the truth



Model healthy behavior



Be consistent and follow through with what you pr