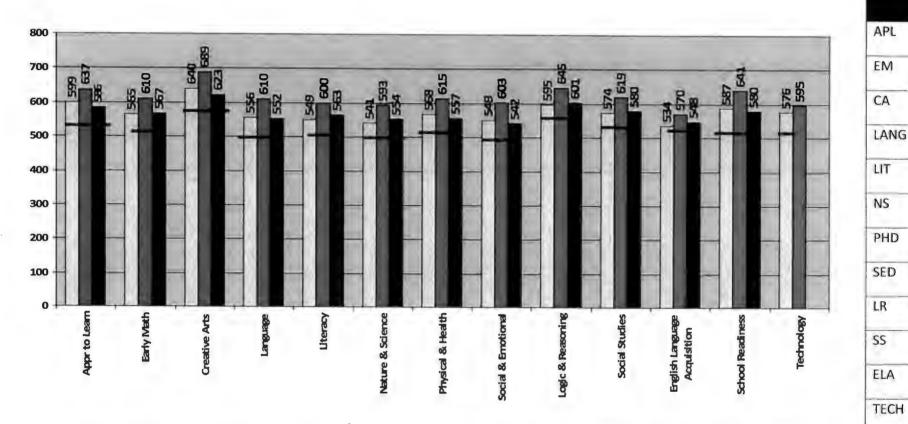

s summer the team will be working together to launch a new nutritional activity plan for the children in the 2019-2020 school year. Activities will be fun, active and valuable to the children's learning experience. Nutrition will also be working on building partnerships that encourage physical education.

Nutrition has also partnered with a nutrition intern to help assist during the registration of children, to help measure height and weight and growth assessments, help with data entry and assist with the program and the nutritionist. It is ideal to find support through partnerships to help with our children and make sure we are meeting performance standards.

**Orange County Head Start** Early Childhood Assessment Scores Four Years Old (4 Yrs) August 13, 2018 - May 31, 2019

EM

PHD

SR



\*The Developmental Scores (DL) indicates the Orange County Head Start first and second year enrolled children's position in the Galileo Developmental Progression Validated System in comparison with the Nation.

OCHS 1<sup>51</sup> Year 4 years old total number children enrolled 373

OCHS 2<sup>ed</sup> Year 4 years old total number children enrolled 526

Nation 4 years old total children using Galileo system 9887



\*The Developmental Scores (DL) indicates the Orange County Head Start children's position in the Galileo Developmental Progression Validated System in comparison with the Nation.

Nation 3 yrs total children using Galileo system up to May 31, 2019 =8909

Orange County 3 yrs total children enrolled up May 31, 2019 = 756

#### Mental Health & Disability Child Assessment Outco