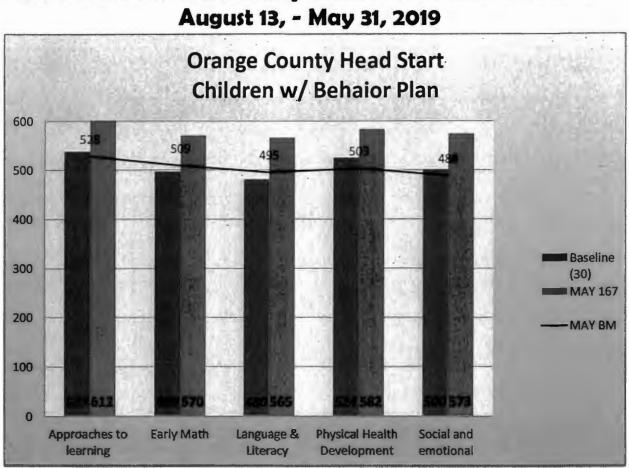

ion in the Galileo Developmental Progression Validated System in comparison with the Nation.

OCHS 1<sup>51</sup> Year 4 years old total number children enrolled 373

OCHS 2<sup>ed</sup> Year 4 years old total number children enrolled 526

Nation 4 years old total children using Galileo system 9887



\*The Developmental Scores (DL) indicates the Orange County Head Start children's position in the Galileo Developmental Progression Validated System in comparison with the Nation.

Nation 3 yrs total children using Galileo system up to May 31, 2019 =8909

Orange County 3 yrs total children enrolled up May 31, 2019 = 756

#### Mental Health & Disability Child Assessment Outcomes August 13, - May 31, 2019





#### Mental Health & Disability Child Assessment Outcomes August 13, - May 31, 2019



| 528 |  |  |
|-----|--|--|
| 509 |  |  |
| 495 |  |  |
| 503 |  |  |
| 488 |  |  |
|     |  |  |

# **Mental Health & Disability Child Assessment Outcomes**

# SUMMER FOOD PROGRAM

Starting June 10th Monday to Friday 12:00pm For ages 18 & under

HOLDEN HEIGHTS COMMUNITY CENTER 1201 20th Street Orlando, FL 32805 407-836-6777



For ages 18 & under



# Come home to a house of your own

Introducing the **Fifth Third Community Mortgage**, our newest affordable mortgage option.

#### You may be able to buy a home with a low down payment of 3%.<sup>1</sup>

If you thought home ownership was out of reach, it's time to think again. The Fifth Third Community Mortgage removes some of the upfront costs associated with home buying.

**Qualified buyers pay low down payment:** 

- As low as 3% down