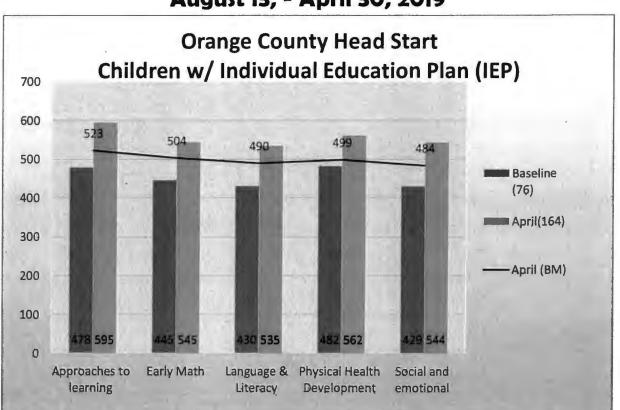

n comparison with the Nation.

Nation 3 years old total children using Galileo system up to April 30, 2019 =8799

Orange County 3 years old total children enrolled up April 30, 2019 = 732

Orange County Head Start Early Childhood Assessment Scores Four Years Old (4 Yrs) August 13, 2018 – April 30, 2019

APL

EM

CA

LIT

NS

PHD

SED

LR

SS

ELA

TECH

SR

LANG

26

00

114



\*The Developmental Scores (DL) indicates the Orange County Head Start first and second year enrolled children's position in the Galileo Developmental Progression Validated System in comparison with the Nation.

OCHS 1<sup>ST</sup> Year 4 years old total number children enrolled 374

OCHS 2<sup>nd</sup> Year 4 years old total number children enrolled 528

Nation 4 years old total children using Galileo system 9865



## Mental Health & Disability Child Assessment Outcomes August 13, - April 30, 2019





## Mental Health & Disability Child Assessment Outcomes August 13, - April 30, 2019

| March Bencl                    | hmarks |  |  |  |  |  |
|--------------------------------|--------|--|--|--|--|--|
| (BM)                           |        |  |  |  |  |  |
| Approaches to<br>Learning      | 523    |  |  |  |  |  |
| Early Math                     | 504    |  |  |  |  |  |
| Language & Literacy            | 490    |  |  |  |  |  |
| Physical Health<br>Development | 499    |  |  |  |  |  |
| Social and emotional           | 484    |  |  |  |  |  |

# How to nurture a child's mental health



Actively listen before offering your advice



**Be patient** 



Share and validate their feelings



Tell