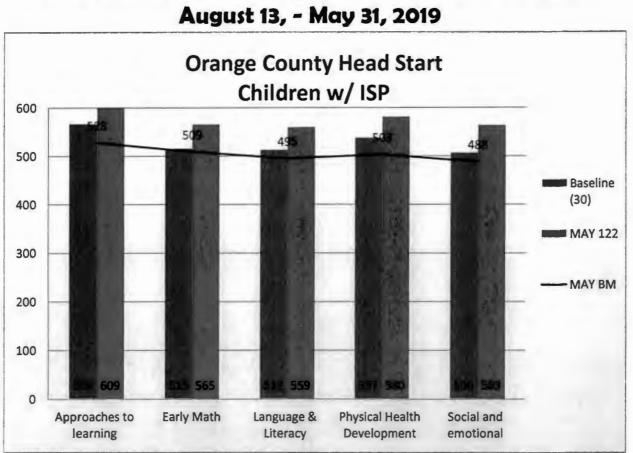

indicates the Orange County Head Start first and second year enrolled children's position in the Galileo Developmental Progression Validated System in comparison with the Nation.

OCHS 1<sup>51</sup> Year 4 years old total number children enrolled 373

OCHS 2<sup>ed</sup> Year 4 years old total number children enrolled 526

Nation 4 years old total children using Galileo system 9887



\*The Developmental Scores (DL) indicates the Orange County Head Start children's position in the Galileo Developmental Progression Validated System in comparison with the Nation.

Nation 3 yrs total children using Galileo system up to May 31, 2019 =8909

Orange County 3 yrs total children enrolled up May 31, 2019 = 756

#### Mental Health & Disability Child Assessment Outcomes August 13, - May 31, 2019





#### Mental Health & Disability Child Assessment Outcomes August 13, - May 31, 2019



| 528 |  |  |
|-----|--|--|
| 509 |  |  |
| 495 |  |  |
| 503 |  |  |
| 488 |  |  |
|     |  |  |

# **Mental Health & Disability Child Assessment Outcomes**

# SUMMER FOOD PROGRAM

Starting June 10th Monday to Friday 12:00pm For ages 18 & under

HOLDEN HEIGHTS COMMUNITY CENTER 1201 20th Street Orlando, FL 32805 407-836-6777



For ages 18 & under



# Come home to a house of your own

Introducing the **Fifth Third Community Mortgage**, our newest affordable mortgage option.

#### You may be able to buy a home with a low down payment of 3%.<sup>1</sup>

If you thought home ownership was out of reach, it's time to think again. The Fifth Third Community Mortgage removes some of the upfront costs associat