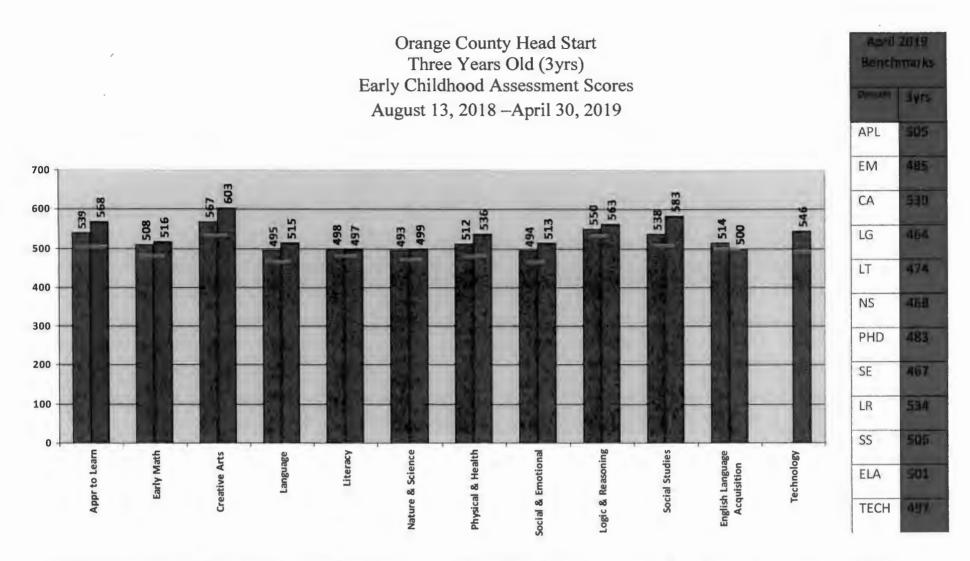

Number of me   | als reimbursed by USDA                                     | 82,777 |
| Number of me   | als disallowed for reimbursement                           | C      |
| Number of chil | dren evaluated for nutritional concerns                    | 55     |
| Number of chil | dren receiving nutritional education and further care      | 17     |
| Number of mor  | nitoring visits to ensure compliance with USDA Regulations | 10     |
| Number of mor  | nitoring visits requiring a corrective action plan         | 0      |
| Number of nutr | itional activities conducted                               | 0      |
|                |                                                            |        |
|                |                                                            |        |



\*The Developmental Scores (DL) indicates the Orange County Head Start children's position in the Galileo Developmental Progression Validated System in comparison with the Nation.

Nation 3 years old total children using Galileo system up to April 30, 2019 =8799

Orange County 3 years old total children enrolled up April 30, 2019 = 732

Orange County Head Start Early Childhood Assessment Scores Four Years Old (4 Yrs) August 13, 2018 – April 30, 2019

APL

EM

CA

LIT

NS

PHD

SED

LR

SS

ELA

TECH

SR

LANG

26

00

114



\*The Developmental Scores (DL) indicates the Orange County Head Start first and second year enrolled children's position in the Galileo Developmental Progression Validated System in comparison with the Nation.

OCHS 1<sup>ST</sup> Year 4 years old total number child