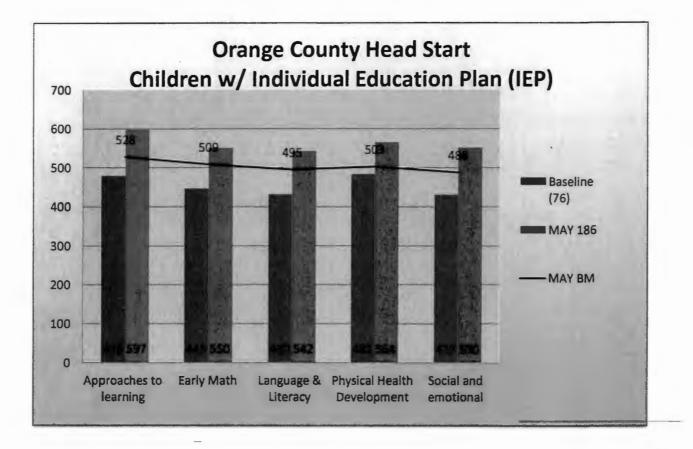

L) indicates the Orange County Head Start first and second year enrolled children's position in the Galileo Developmental Progression Validated System in comparison with the Nation.

OCHS 1<sup>51</sup> Year 4 years old total number children enrolled 373

OCHS 2<sup>ed</sup> Year 4 years old total number children enrolled 526

Nation 4 years old total children using Galileo system 9887



\*The Developmental Scores (DL) indicates the Orange County Head Start children's position in the Galileo Developmental Progression Validated System in comparison with the Nation.

Nation 3 yrs total children using Galileo system up to May 31, 2019 =8909

Orange County 3 yrs total children enrolled up May 31, 2019 = 756

#### Mental Health & Disability Child Assessment Outcomes August 13, - May 31, 2019





#### Mental Health & Disability Child Assessment Outcomes August 13, - May 31, 2019



| 528 |  |  |
|-----|--|--|
| 509 |  |  |
| 495 |  |  |
| 503 |  |  |
| 488 |  |  |
|     |  |  |

# **Mental Health & Disability Child Assessment Outcomes**

# SUMMER FOOD PROGRAM

Starting June 10th Monday to Friday 12:00pm For ages 18 & under

HOLDEN HEIGHTS COMMUNITY CENTER 1201 20th Street Orlando, FL 32805 407-836-6777



For ages 18 & under



# Come home to a house of your own

Introducing the **Fifth Third Community Mortgage**, our newest affordable mortgage option.

#### You may be able to buy a home with a low down payment of 3%.<sup>1</sup>

If you thought home ownership was out of reach, it's time to think again. The Fifth Third Community Mortgage removes some of the upfront costs associ