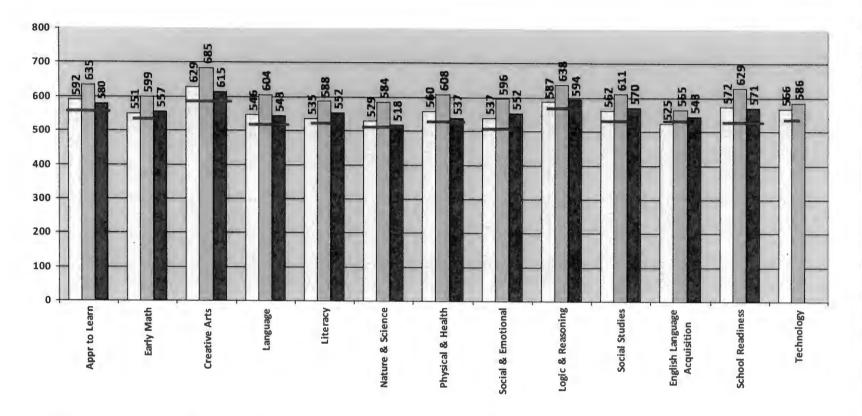

| Number of nutr | itional activities conducted                               | 0      |
|                |                                                            |        |
|                |                                                            |        |



\*The Developmental Scores (DL) indicates the Orange County Head Start children's position in the Galileo Developmental Progression Validated System in comparison with the Nation.

Nation 3 years old total children using Galileo system up to April 30, 2019 =8799

Orange County 3 years old total children enrolled up April 30, 2019 = 732

Orange County Head Start Early Childhood Assessment Scores Four Years Old (4 Yrs) August 13, 2018 – April 30, 2019

APL

EM

CA

LIT

NS

PHD

SED

LR

SS

ELA

TECH

SR

LANG

26

00

114



\*The Developmental Scores (DL) indicates the Orange County Head Start first and second year enrolled children's position in the Galileo Developmental Progression Validated System in comparison with the Nation.

OCHS 1<sup>ST</sup> Year 4 years old total number children enrolled 374

OCHS 2<sup>nd</sup> Year 4 years old total number children enrolled 528

Nation 4 years old total children using Galileo system 9865



## Mental Health & Disability Child Assessment Outcomes August 13, - April 30, 2019





## Mental Health & Disability Child Assessment Outcomes August 13, - April 30, 2019

| March Bencl                    | hmarks |  |  |  |  |  |
|--------------------------------|--------|--|--|--|--|--|
| (BM)                           |        |  |  |  |  |  |
| Approaches to<br>Learnin