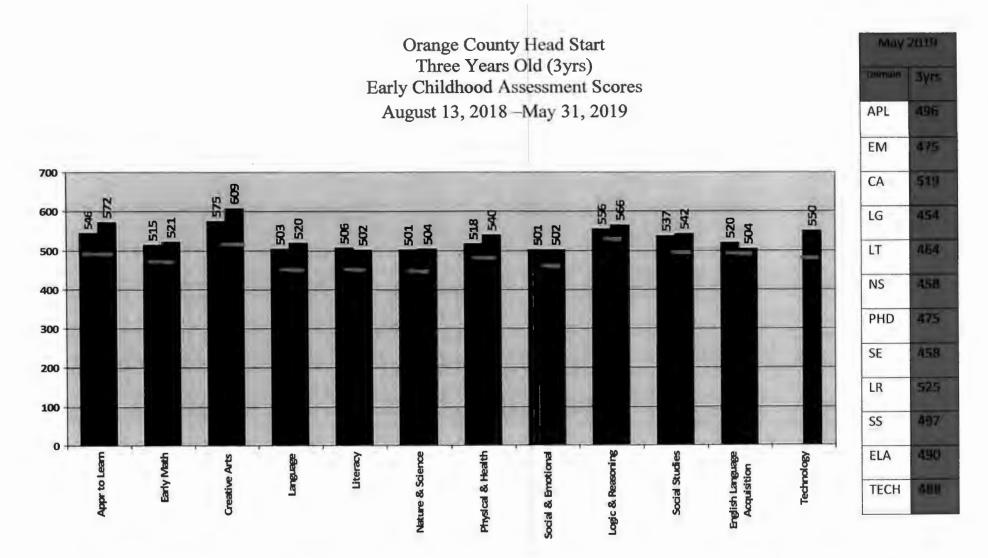

easure height and weight and growth assessments, help with data entry and assist with the program and the nutritionist. It is ideal to find support through partnerships to help with our children and make sure we are meeting performance standards.

**Orange County Head Start** Early Childhood Assessment Scores Four Years Old (4 Yrs) August 13, 2018 - May 31, 2019

EM

PHD

SR



\*The Developmental Scores (DL) indicates the Orange County Head Start first and second year enrolled children's position in the Galileo Developmental Progression Validated System in comparison with the Nation.

OCHS 1<sup>51</sup> Year 4 years old total number children enrolled 373

OCHS 2<sup>ed</sup> Year 4 years old total number children enrolled 526

Nation 4 years old total children using Galileo system 9887



\*The Developmental Scores (DL) indicates the Orange County Head Start children's position in the Galileo Developmental Progression Validated System in comparison with the Nation.

Nation 3 yrs total children using Galileo system up to May 31, 2019 =8909

Orange County 3 yrs total children enrolled up May 31, 2019 = 756

#### Mental Health & Disability Child Assessment Outcomes August 13, - May 31, 2019





#### Mental Health & Disability Child Assessment Outcomes August 13, - May 31, 2019



| 528 |  |  |
|-----|--|--|
| 509 |  |  |
| 495 |  |  |
| 503 |  |  |
| 488 |  |  |
|     |  |  |

# **Mental Health & Disability Child Assessment Outcomes**

# SUMMER FOOD PROGRAM

Starting June 10th Monday to Friday 12:00pm For ages 18 & under

HOLDEN HEIGHTS COMMUNITY CENTER 1201 20th Street Orl