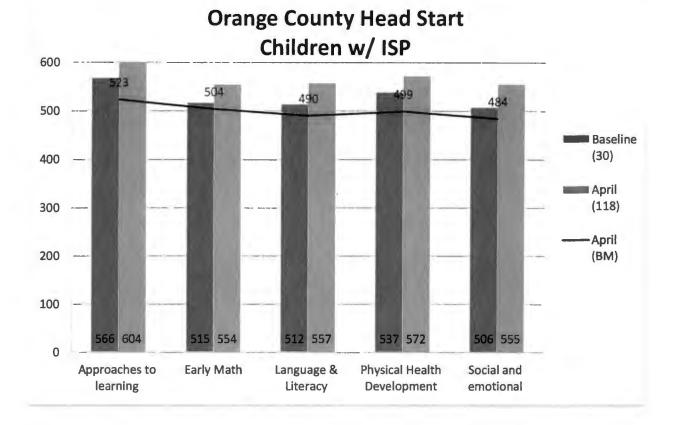

p to April 30, 2019 =8799

Orange County 3 years old total children enrolled up April 30, 2019 = 732

Orange County Head Start Early Childhood Assessment Scores Four Years Old (4 Yrs) August 13, 2018 – April 30, 2019

APL

EM

CA

LIT

NS

PHD

SED

LR

SS

ELA

TECH

SR

LANG

26

00

114



\*The Developmental Scores (DL) indicates the Orange County Head Start first and second year enrolled children's position in the Galileo Developmental Progression Validated System in comparison with the Nation.

OCHS 1<sup>ST</sup> Year 4 years old total number children enrolled 374

OCHS 2<sup>nd</sup> Year 4 years old total number children enrolled 528

Nation 4 years old total children using Galileo system 9865



## Mental Health & Disability Child Assessment Outcomes August 13, - April 30, 2019





## Mental Health & Disability Child Assessment Outcomes August 13, - April 30, 2019

| March Bencl                    | hmarks |  |  |  |  |  |
|--------------------------------|--------|--|--|--|--|--|
| (BM)                           |        |  |  |  |  |  |
| Approaches to<br>Learning      | 523    |  |  |  |  |  |
| Early Math                     | 504    |  |  |  |  |  |
| Language & Literacy            | 490    |  |  |  |  |  |
| Physical Health<br>Development | 499    |  |  |  |  |  |
| Social and emotional           | 484    |  |  |  |  |  |

# How to nurture a child's mental health



Actively listen before offering your advice



**Be patient** 



Share and validate their feelings



Tell the truth



Model healthy behavior



Be consistent and follow through with what you