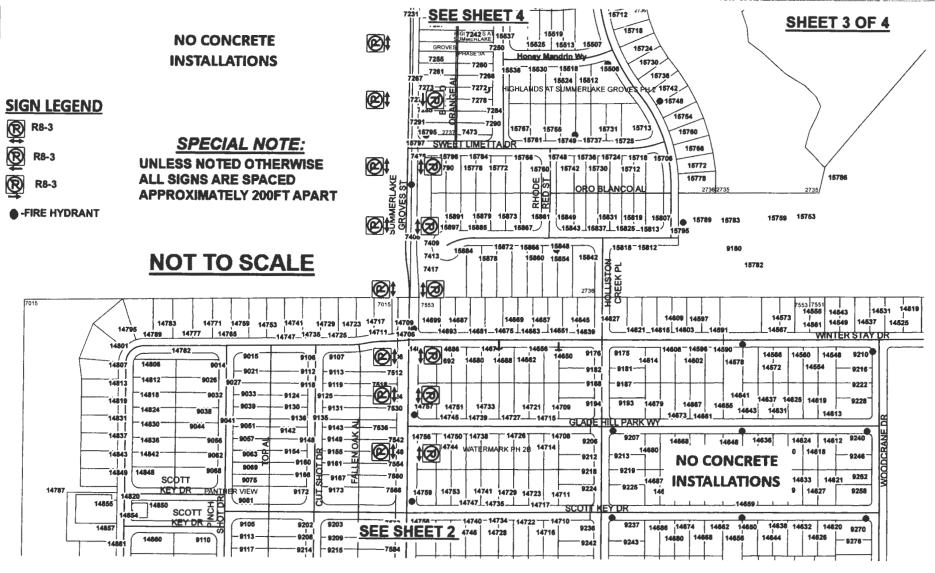

**Traffic Engineering Division** 

(407) 836-7891 PHONE NUMBER:

Installation of "No Parking" signs on Summerlake Groves Street in SUBJ:

undesignated parking areas

Citizens within the Highlands at Summerlake Groves and Watermark communities have expressed concerns relating to the ability of emergency vehicles to access their homes when vehicles are parked in undesignated parking areas along Summerlake Groves Street. Currently, Summerlake Groves Street has designated on-street parking bays in certain sections of the roadway.

Traffic Engineering has found sight restrictions at several intersections due to on-street parking in undesignated parking areas. In addition, the Fire Rescue Department has confirmed that allowing on-street parking in undesignated parking areas impedes emergency apparatus from accessing certain portions of the community, thereby creating a public safety hazard.

Florida Fire Prevention Code, Section 18.2.3.4.1.1, requires that fire department access roads shall have an unobstructed width of no less than twenty (20) feet. In addition, the Florida Fire Prevention Code, Section 18.2.4.1.1, states that the required width of a fire department access road shall not be obstructed in any manner, including the parking of vehicles.

The Fire Marshal recommends the Board approve the installation of "No Parking" signs in all areas not currently designated for on-street parking on Summerlake Groves Street to ensure safe access of emergency vehicles within the Highlands at Summerlake Groves and Watermark communities.

Action Requested: Approval of "No Parking" signs installation on Summerlake Groves Street in undesignated parking areas. District 1.

DMA/CNL/AHW

Attachments