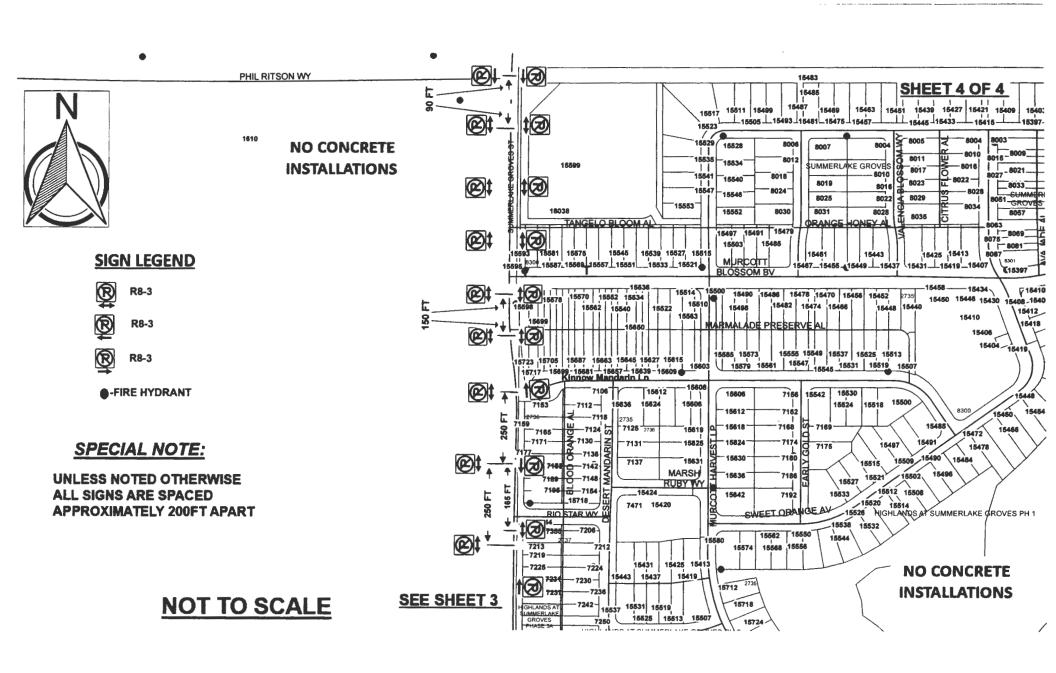

**Traffic Engineering Division** 

(407) 836-7891 PHONE NUMBER:

Installation of "No Parking" signs on Summerlake Groves Street in SUBJ:

undesignated parking areas

Citizens within the Highlands at Summerlake Groves and Watermark communities have expressed concerns relating to the ability of emergency vehicles to access their homes when vehicles are parked in undesignated parking areas along Summerlake Groves Street. Currently, Summerlake Groves Street has designated on-street parking bays in certain sections of the roadway.

Traffic Engineering has found sight restrictions at several intersections due to on-street parking in undesignated parking areas. In addition, the Fire Rescue Department has confirmed that allowing on-street parking in undesignated parking areas impedes emergency apparatus from accessing certain portions of the community, thereby creating a public safety hazard.

Florida Fire Prevention Code, Section 18.2.3.4.1.1, requires that fire department access roads shall have an unobstructed width of no less than twenty (20) feet. In addition, the Florida Fire Prevention Code, Section 18.2.4.1.1, states that the required width of a fire department access road shall not be obstructed in any manner, including the parking of vehicles.

The Fire Marshal recommends the Board approve the installation of "No Parking" signs in all areas not currently designated for on-street parking on Summerlake Groves Street to ensure safe access of emergency vehicles within the Highlands at Summerlake Groves and Watermark communities.

Action Requested: Approval of "No Parking" signs installation on Summerlake Groves Street in undesignated parking areas. District 1.

DMA/CNL/AHW

Attachments