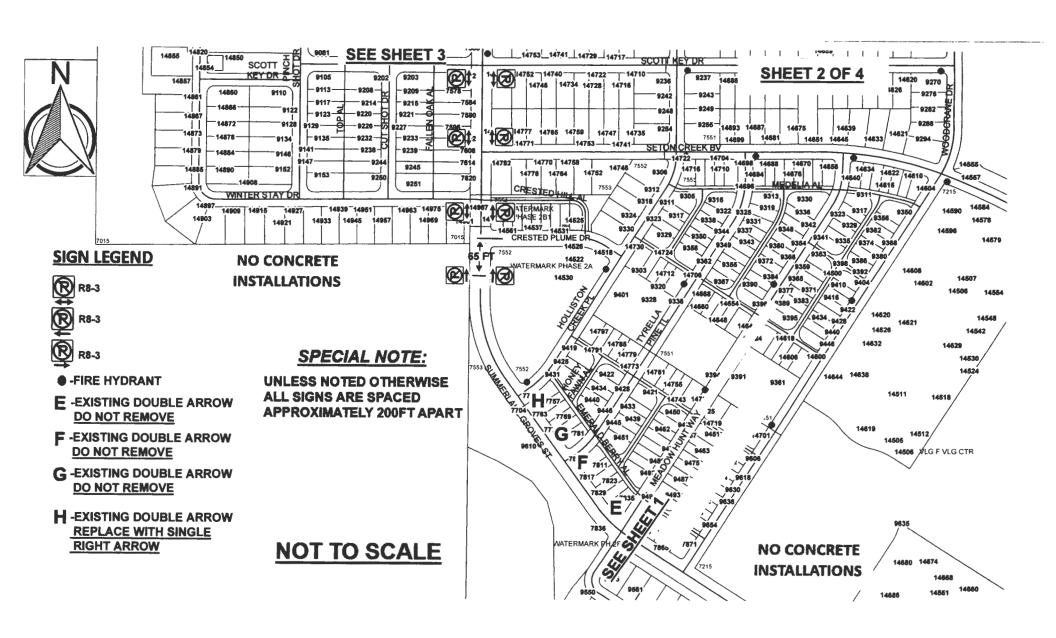

**Traffic Engineering Division** 

(407) 836-7891 PHONE NUMBER:

Installation of "No Parking" signs on Summerlake Groves Street in SUBJ:

undesignated parking areas

Citizens within the Highlands at Summerlake Groves and Watermark communities have expressed concerns relating to the ability of emergency vehicles to access their homes when vehicles are parked in undesignated parking areas along Summerlake Groves Street. Currently, Summerlake Groves Street has designated on-street parking bays in certain sections of the roadway.

Traffic Engineering has found sight restrictions at several intersections due to on-street parking in undesignated parking areas. In addition, the Fire Rescue Department has confirmed that allowing on-street parking in undesignated parking areas impedes emergency apparatus from accessing certain portions of the community, thereby creating a public safety hazard.

Florida Fire Prevention Code, Section 18.2.3.4.1.1, requires that fire department access roads shall have an unobstructed width of no less than twenty (20) feet. In addition, the Florida Fire Prevention Code, Section 18.2.4.1.1, states that the required width of a fire department access road shall not be obstructed in any manner, including the parking of vehicles.

The Fire Marshal recommends the Board approve the installation of "No Parking" signs in all areas not currently designated for on-street parking on Summerlake Groves Street to ensure safe access of emergency vehicles within the Highlands at Summerlake Groves and Watermark communities.

Action Requested: Approval of "No Parking" signs installation on Summerlake Groves Street in undesignated parking areas. District 1.

DMA/CNL/AHW

Attachments