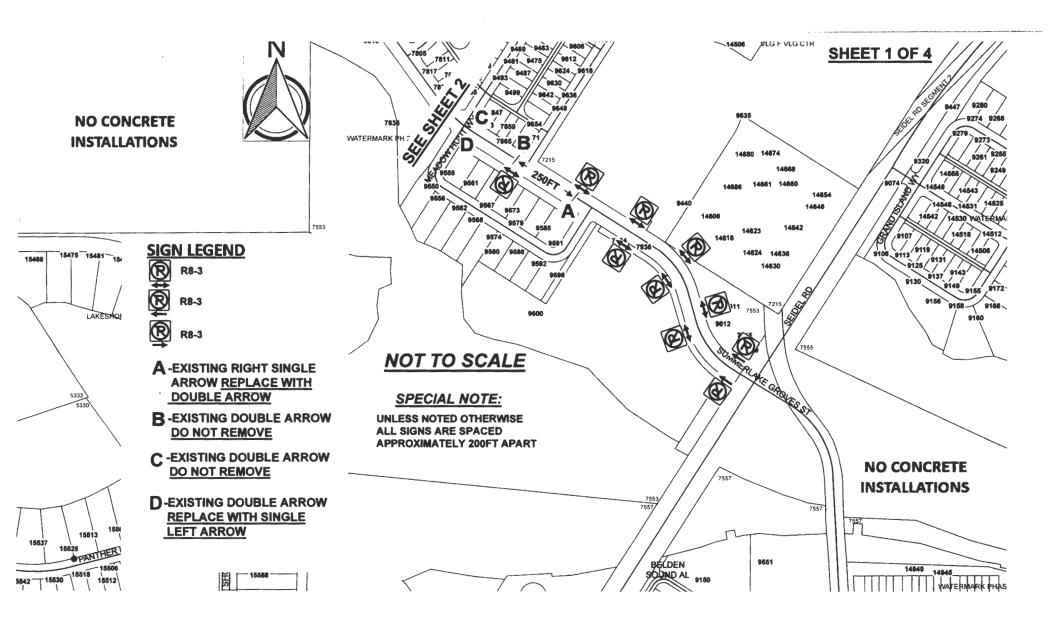

**Traffic Engineering Division** 

(407) 836-7891 PHONE NUMBER:

Installation of "No Parking" signs on Summerlake Groves Street in SUBJ:

undesignated parking areas

Citizens within the Highlands at Summerlake Groves and Watermark communities have expressed concerns relating to the ability of emergency vehicles to access their homes when vehicles are parked in undesignated parking areas along Summerlake Groves Street. Currently, Summerlake Groves Street has designated on-street parking bays in certain sections of the roadway.

Traffic Engineering has found sight restrictions at several intersections due to on-street parking in undesignated parking areas. In addition, the Fire Rescue Department has confirmed that allowing on-street parking in undesignated parking areas impedes emergency apparatus from accessing certain portions of the community, thereby creating a public safety hazard.

The Fire Marshal recommends the Board approve the installation of "No Parking" signs in all areas not currently designated for on-street parking on Summerlake Groves Street to ensure safe access of emergency vehicles within the Highlands at Summerlake Groves and Watermark communities.

Action Requested: Approval of "No Parking" signs installation on Summerlake Groves Street in undesignated parking areas. District 1.

DMA/CNL/AHW

Attachments