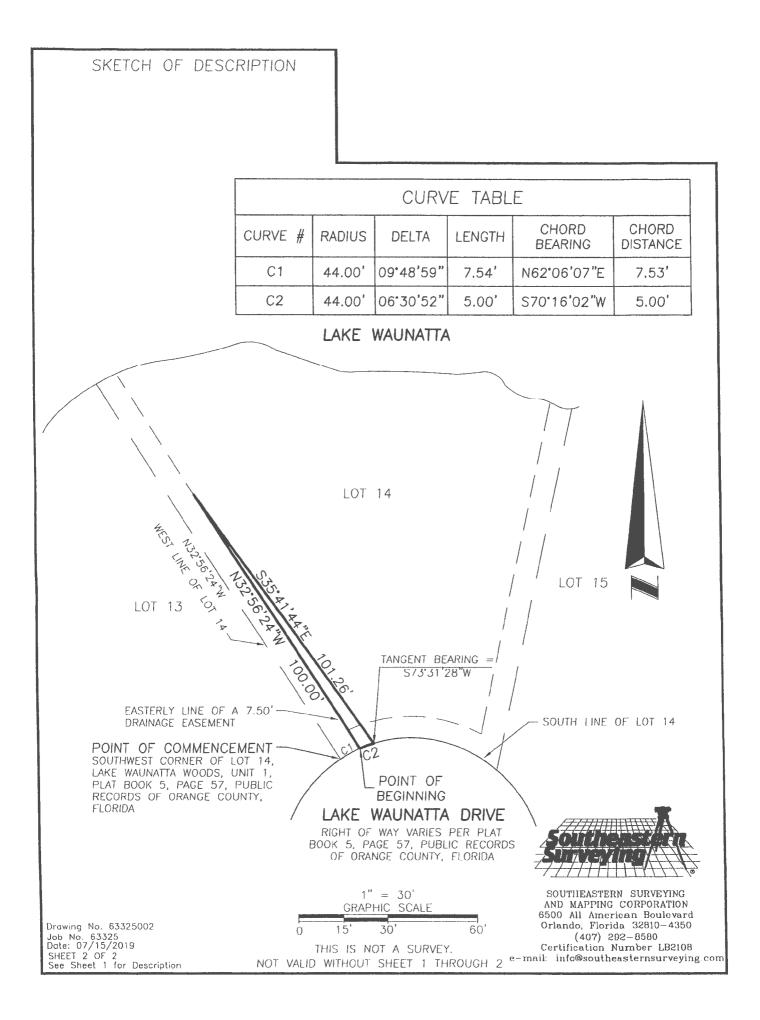

#### **DESCRIPTION:**

A portion of Lot 14, Lake Waunatta Woods, Unit 1 according to the plat thereof recorded in Plat Book 5, Page 57, Public Records of Orange County, Florida, being more particularly described as follows:

Commence at the Southwest Corner of Lot 14, Lake Waunatta Woods, Unit 1 according to the plat thereof recorded in Plat Book 5, Page 57, Public Records of Orange County, Florida said point being on the arc of a curve concave Southeasterly, having a radius of 44.00 feet, said point also being on the South line of said Lot 14; thence Northeasterly, a distance of 7.54 feet along the arc of said curve and along said South line, through a central angle of 09°48'59" to the POINT OF BEGINNING, said point being on the Easterly line of a 7.50 foot wide drainage easement as shown on said plat; thence North 32'56'24" West, a distance of 100.00 feet along said Easterly line; thence departing said Easterly line South 35'41'44" East, a distance of 101.26 feet to a point on a non-tangent curve concave Southerly, having a radius of 44.00 feet, a central angle of 06'30'52" and a chord bearing of South 70'16'02" West, said point also being on said South line; thence from a tangent bearing South 73'31'28" West, Westerly, a distance of 5.00 feet along the arc of said curve and along said South line to the POINT OF BEGINNING.

Containing 243 square feet, more or less.

#### SURVEYOR'S REPORT:

- Bearings shown hereon are based on are based on the West line of Lot 14, Lake Waunatta Woods, Unit 1 according to the plat thereof recorded in Plat Book 5, Page 57, Public Records of Orange County, Florida being North 32'56'24" West, assumed.
- 2. I hereby certify that the "Sketch of Description" of the above described property is true and correct to the best of my knowledge and belief as recently drawn under my direction and that it meets the Standards of Practice for Land Surveying Chapter 5J-17 requirements of Florida Administration Code.