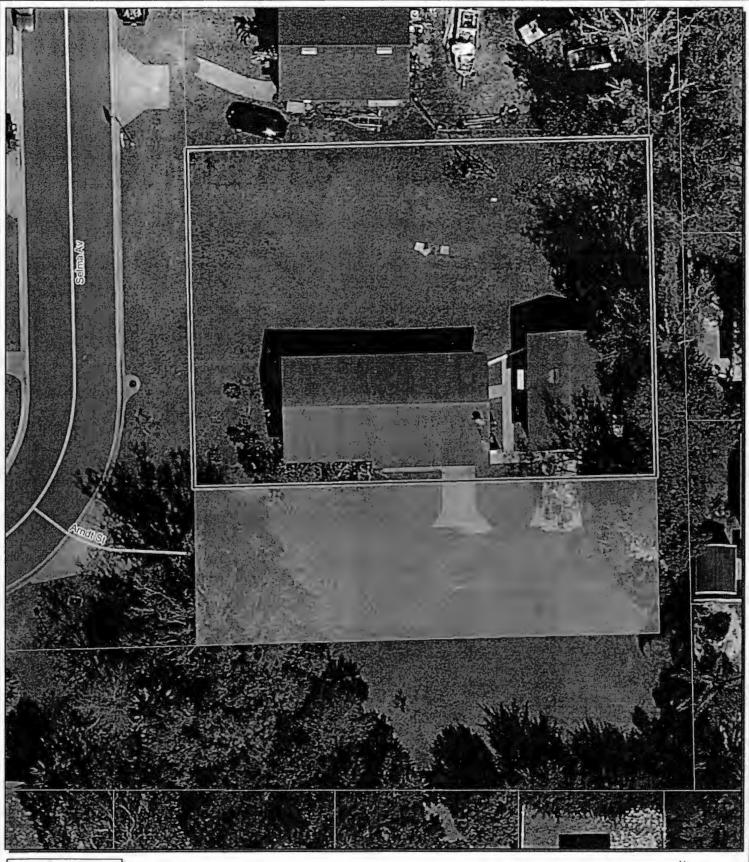

Applicant:

Mr. Jorge Mario Lopez-Cardona and

Mrs. Zoila Leticia Lopez

1201 Selma Ave. Orlando, FL 32825

Location:

S19/T22/R31 Petition to vacate a portion of an unopened and unimproved variable width right-of-way known as Arndt Street, containing approximately 0.12 acres. Public interest was created by Plat Book U, Page 50, of the public records of Orange County, Florida. The parcel ID number is 19-22-31-1272-10-110. The parcel address is

1201 Selma Avenue, and the parcel lies in District 3.

Estimated time required

for public hearing:

Two (2) minutes, not to exceed ten (10) minutes.

Hearing controversial:

No.

Advertising timeframes:

Publish the petition, the Clerk's estimated hearing date, time and place at least 14 days prior to the date set for

Public interest was created per Plat Book U, Page 50 of the Public Records of Orange County, Florida.

<u>ATTACH SKETCH AND DESCRIPTION</u>: Attached as Exhibit "A" is a sketch and legal description prepared by a registered land surveyor accurately showing and describing the above-described right-of-way or easement, and showing its location in relation to the surrounding property.

# EXHIBIT "A" LEGAL DESCRIPTION AND SKETCH OF DESCRIPTION

FOR PUBLIC RIGHT OF WAY VACATION 1201 SELMA AVENUE ORLANDO, FLORIDA 32825 "THIS IS NOT A SURVEY"

Legal Description:

Beginning at the Southeast Corner of Lot 12, Block — J —, CHENEY HEIGHTS UNIT NO. 1 — REPLAT, according to the Plat thereof, as Recorded in Plat Book U, Page(s) 50, of the Public Records of Orange County, Florida, said point also being on the Easterly Boundary of said Cheney Heights Unit No. 1 — Replat; Thence South 00°10'00" East along said Easterly Boundary, a distance of 42.75 Feet to the Southeast corner of said Cheney Heights Unit No. 1 — Replat; Thence South 89°42'00" West along the Southerly Boundary of said Cheney Heights Unit No. 1 — Replat, a distance of 126.10 Feet; Thence North 00°10'00" West, a distance of 43.05 Feet to the Southwest corner of Lot 12, Block — J —; Thence North 89°49'00" East along the Southerly Boundary of said Lot 12, Block — J —, a distance of 126.10 Feet to the Point of Beginning. Containing 5,411.94 Square Feet, equivalent to 0.124 Acres, more or less.

#### ARNDT STREET

ASPHALT PAVEMENT TOTAL RIGHT OF WAY VARIES (PER PLAT)

CHENEY HEIGHTS UNIT NO. 1 - REPLAT PLAT BOOK U, PAGE(S) 50

> RLY RIGHT OF W SELMA AVENUE 1201 SELMA AVENUE LOT - 12 EASTERLY RIGHT BLOCK - J -WESTERLY LOT 12, 6 PARCEL# 19-22-31-1272-10-110 SOUTHERLY BOUNDARY OF LOT 12, BLOCK - J SW CORNER OF L-4 LOT 12, BLOCK - J -PORTION OF ARNOT STREET. A PUBLIC RIGHT OF WAY, TO BE VACATED