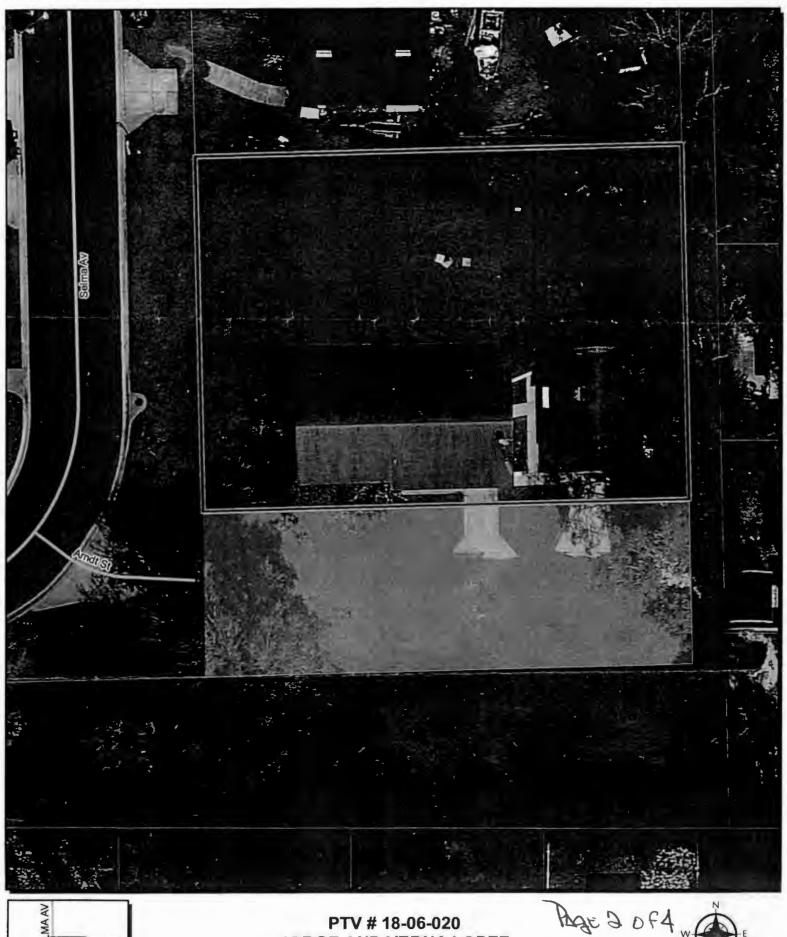

Applicant:

Mr. Jorge Mario Lopez-Cardona and

Mrs. Zoila Leticia Lopez

1201 Selma Ave. Orlando, FL 32825

Location:

S19/T22/R31 Petition to vacate a portion of an unopened and unimproved variable width right-of-way known as Arndt Street, containing approximately 0.12 acres. Public interest was created by Plat Book U, Page 50, of the public records of Orange County, Florida. The parcel ID number is 19-22-31-1272-10-110. The parcel address is

# PUBLIC WORKS DEPARTMENT DEVELOPMENT ENGINEERING DIVISION REQUEST FOR COUNTY MAYOR'S APPROVAL November 21, 2019

Request authorization to schedule a Public Hearing for Petition to Vacate 18-06-020. This is a request from Jorge Mario Lopez-Cardona and Zoila Leticia Lopez to vacate a portion of an unopened and unimproved variable width right-of-way known as Arndt Street in District 3. Staff has no objection to this request.

#### ARNDT STREET

ASPHALT PAVEMENT TOTAL RIGHT OF WAY VARIES (PER PLAT)

CHENEY HEIGHTS UNIT NO. 1 - REPLAT PLAT BOOK U, PAGE(S) 50

> RLY RIGHT OF W SELMA AVENUE 1201 SELMA AVENUE LOT - 12 EASTERLY RIGHT BLOCK - J -WESTERLY LOT 12, 6 PARCEL# 19-22-31-1272-10-110 SOUTHERLY BOUNDARY OF LOT 12, BLOCK - J SW CORNER OF L-4 LOT 12, BLOCK - J -PORTION OF ARNOT STREET. A PUBLIC RIGHT OF WAY, TO BE VACATED