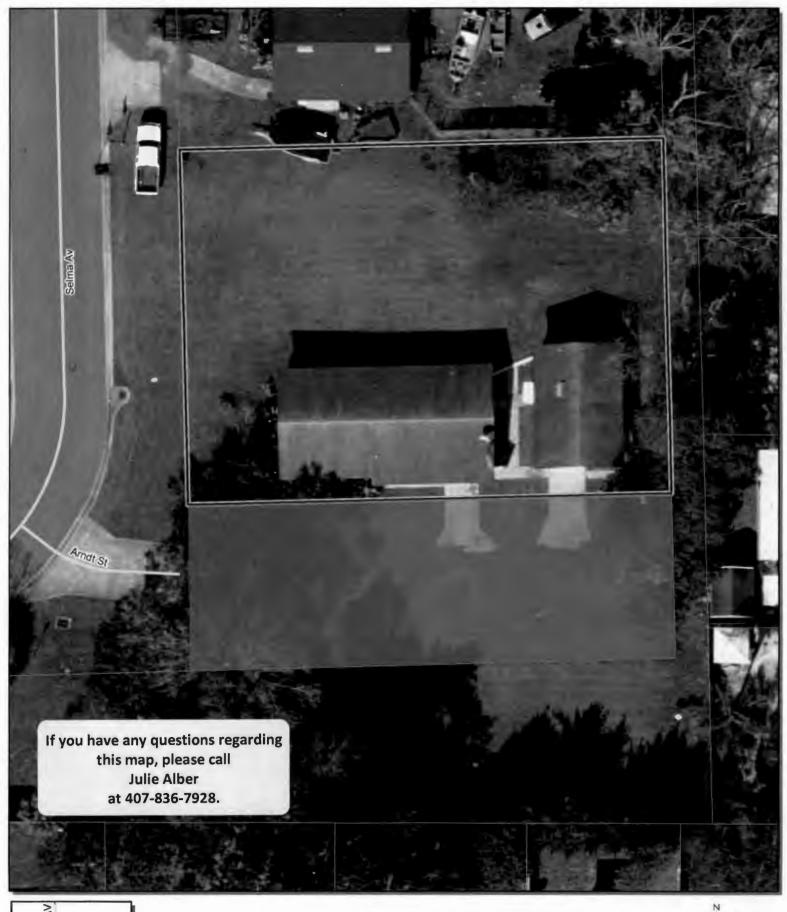

Applicant:

Mr. Jorge Mario Lopez-Cardona and

Mrs. Zoila Leticia Lopez

1201 Selma Ave. Orlando, FL 32825

Location:

S19/T22/R31 Petition to vacate a portion of an unopened and unimproved variable width right-of-way known as Arndt Street, containing approximately 0.12 acres. Public interest was created by Plat Book U, Page 50, of the public records of Orange County, Florida. The parcel ID number is 19-22-31-1272-10-110. The parcel address is

1201 Selma Avenue, and the parcel lies in District 3.

Estimated time required

for public hearing:

Two (2) minutes, not to exceed ten (10) minutes.

Hearing controversial:

No.

Advertising timeframes:

Publish the petition, the Clerk's estimated hearing date, time and place at least 14 days prior to the date set for

Public interest was created per Plat Book U, Page 50 of the Public Records of Orange County, Florida.

<u>ATTACH SKETCH AND DESCRIPTION</u>: Attached as Exhibit "A" is a sketch and legal description prepared by a registered land surveyor accurately showing and describing the above-described right-of-way or easement, and showing its location in relation to the surrounding property.

#### ARNDT STREET

ASPHALT PAVEMENT TOTAL RIGHT OF WAY VARIES (PER PLAT)

CHENEY HEIGHTS UNIT NO. 1 - REPLAT PLAT BOOK U, PAGE(S) 50

> RLY RIGHT OF W SELMA AVENUE 1201 SELMA AVENUE LOT - 12 EASTERLY RIGHT BLOCK - J -WESTERLY LOT 12, 6 PARCEL# 19-22-31-1272-10-110 SOUTHERLY BOUNDARY OF LOT 12, BLOCK - J SW CORNER OF L-4 LOT 12, BLOCK - J -PORTION OF ARNOT STREET. A PUBLIC RIGHT OF WAY, TO BE VACATED