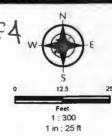

# EXHIBIT "A" LEGAL DESCRIPTION AND SKETCH OF DESCRIPTION

FOR PUBLIC RIGHT OF WAY VACATION 1201 SELMA AVENUE ORLANDO, FLORIDA 32825 "THIS IS NOT A SURVEY"

Legal Description:

Beginning at the Southeast Corner of Lot 12, Block — J —, CHENEY HEIGHTS UNIT NO. 1 — REPLAT, according to the Plat thereof, as Recorded in Plat Book U, Page(s) 50, of the Public Records of Orange County, Florida, said point also being on the Easterly Boundary of said Cheney Heights Unit No. 1 — Replat; Thence South 00°10'00" East along said Easterly Boundary, a distance of 42.75 Feet to the Southeast corner of said Cheney Heights Unit No. 1 — Replat; Thence South 89°42'00" West along the Southerly Boundary of said Cheney Heights Unit No. 1 — Replat, a distance of 126.10 Feet; Thence North 00°10'00" West, a distance of 43.05 Feet to the Southwest corner of Lot 12, Block — J —; Thence North 89°49'00" East along the Southerly Boundary of said Lot 12, Block — J —, a distance of 126.10 Feet to the Point of Beginning. Containing 5,411.94 Square Feet, equivalent to 0.124 Acres, more or less.

SCALE 1":40' North per Plat

 $\Theta$ 

BLOCK

1 – REPLAT

|8

ZIN

HEIGHTS

OF CHENEY

BOUNDARY

**EASTERLY** 

19-22-31-0000-00-028

#

PARCEL

PLAT) ASPHALT PAVEMENT 66" RIGHT OF WAY (PER SELMA AVENUE

LOT - 13 BLOCK - K -

#### ARNDT STREET

ASPHALT PAVEMENT TOTAL RIGHT OF WAY VARIES (PER PLAT)

CHENEY HEIGHTS UNIT NO. 1 - REPLAT PLAT BOOK U, PAGE(S) 50

> RLY RIGHT OF W SELMA AVENUE 1201 SELMA AVENUE LOT - 12 EASTERLY RIGHT BLOCK - J -WESTERLY LOT 12, 6 PARCEL# 19-22-31-1272-10-110 SOUTHERLY BOUNDARY OF LOT 12, BLOCK - J SW CORNER OF L-4 LOT 12, BLOCK - J -PORTION OF ARNOT STREET. A PUBLIC RIGHT OF WAY, TO BE VACATED

N89'42'E (P)

SOUTHERLY BOUNDARY OF CHENEY HEIGHTS UNIT NO. 1 - REPLAT

SE CORNER OF CHENEY HEIGHTS UNIT NO. 1 -REPLAT-

P.O.B. [P.R.M.]

SE CORNER OF

LOT 12, BLOCK

Legend: L = Line

P.O.B. = Point of Beginning P.O.C. = Point of Commencing

P = PlatC = Calculated M = Measured

N&D = Nail and Disk LB = License Business

C = Curve

CONC. = Concrete D = Deed

I.R.C. = Iron Rod & Cap

FND = Found O.R.B. = Official Recards Book

NO. = Number

P.R.M. = Permanent Reference Monument

PARCEL# 19-22-31-0000-00-028

> L-1L-3S00'10'00"E 42.75 N00°10'00"W 43.05' L-2 L-4 S89'42'00"W 126.10' N89'49'00"E 126.10'

#### Surveyor's Notes:

- 1. This is not a Survey
- 2. Bearings shown herean are based on the SOUTHERLY BOUNDARY OF LOT 12, BLOCK - J -, as shown on Line L-4, being North 89°42'00" East (ASSUMED).