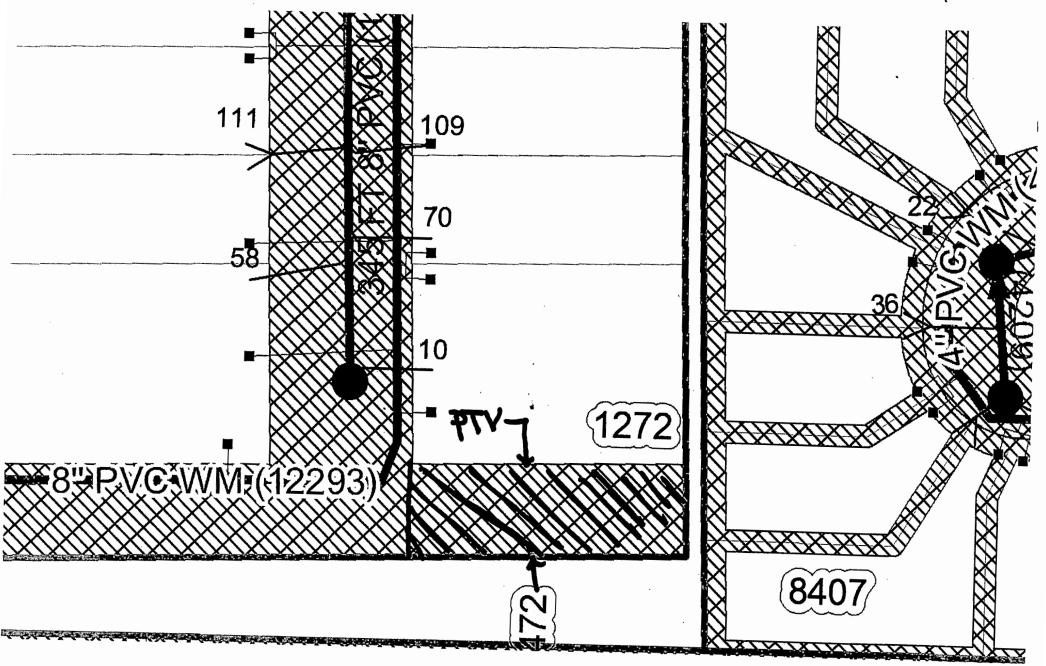

Applicant:

Mr. Jorge Mario Lopez-Cardona and

Mrs. Zoila Leticia Lopez

1201 Selma Ave. Orlando, FL 32825

Location:

S19/T22/R31 Petition to vacate a portion of an unopened and unimproved variable width right-of-way known as Arndt Street, containing approximately 0.12 acres. Public interest was created by Plat Book U, Page 50, of the public records of Orange County, Florida. The parcel ID number is 19-22-31-1272-10-110. The parcel address is

1201 Selma Avenue, and the parcel lies in District 3.

Estimated time required

for public hearing:

Two (2) minutes, not to exceed ten (10) minutes.

Hearing controversial:

No.

Advertising timeframes:

Publish the petition, the Clerk's estimated hearing date, time and place at least 14 days prior to the date set for

Public interest was created per Plat Book U, Page 50 of the Public Records of Orange County, Florida.

<u>ATTACH SKETCH AND DESCRIPTION</u>: Attached as Exhibit "A" is a sketch and legal description prepared by a registered land surveyor accurately showing and describing the above-described right-of-way or easement, and showing its location in relation to the surrounding property.

# EXHIBIT "A" LEGAL DESCRIPTION AND SKETCH OF DESCRIPTION

FOR PUBLIC RIGHT OF WAY VACATION 1201 SELMA AVENUE ORLANDO, FLORIDA 32825 "THIS IS NOT A SURVEY"

Legal Description:

Beginning at the Southeast Corner of Lot 12, Block — J —, CHENEY HEIGHTS UNIT NO. 1 — REPLAT, according to the Plat thereof, as Recorded in Plat Book U, Page(s) 50, of the Public Records of Orange County, Florida, said point also being on the Easterly Boundary of said Cheney Heights Unit No. 1 — Replat; Thence South 00°10'00" East along said Easterly Boundary, a distance of 42.75 Feet to the Southeast corner of said Cheney Heights Unit No. 1 — Replat; Thence South 89°42'00" West along the Southerly Boundary of said Cheney Heights Unit No. 1 — Replat, a distance of 126.10 Feet; Thence North 00°10'00" West, a distance of 43.05 Feet to the Southwest corner of Lot 12, Block — J —; Thence North 89°49'00" East along the Southerly Boundary of said Lot 12, Block — J —, a distance of 126.10 Feet to the Point of Beginning. Containing 5,411.94 Square Feet, equivalent to 0.124 Acres, more or less.