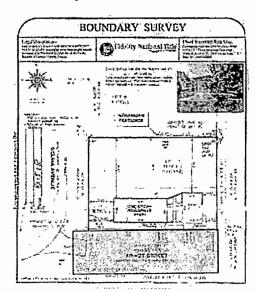

# EXHIBIT "A" LEGAL DESCRIPTION AND SKETCH OF DESCRIPTION

FOR PUBLIC RIGHT OF WAY VACATION 1201 SELMA AVENUE ORLANDO, FLORIDA 32825 "THIS IS NOT A SURVEY"

Legal Description:

Beginning at the Southeast Corner of Lot 12, Block — J —, CHENEY HEIGHTS UNIT NO. 1 — REPLAT, according to the Plat thereof, as Recorded in Plat Book U, Page(s) 50, of the Public Records of Orange County, Florida, said point also being on the Easterly Boundary of said Cheney Heights Unit No. 1 — Replat; Thence South 00°10'00" East along said Easterly Boundary, a distance of 42.75 Feet to the Southeast corner of said Cheney Heights Unit No. 1 — Replat; Thence South 89°42'00" West along the Southerly Boundary of said Cheney Heights Unit No. 1 — Replat, a distance of 126.10 Feet; Thence North 00°10'00" West, a distance of 43.05 Feet to the Southwest corner of Lot 12, Block — J —; Thence North 89°49'00" East along the Southerly Boundary of said Lot 12, Block — J —, a distance of 126.10 Feet to the Point of Beginning. Containing 5,411.94 Square Feet, equivalent to 0.124 Acres, more or less.

SCALE 1":40' North per Plat

 $\Theta$ 

BLOCK

1 – REPLAT

|8

ZIN

HEIGHTS

OF CHENEY

BOUNDARY

**EASTERLY** 

19-22-31-0000-00-028

#

PARCEL

PLAT) ASPHALT PAVEMENT 66" RIGHT OF WAY (PER SELMA AVENUE

LOT - 13 BLOCK - K -

#### ARNDT STREET

ASPHALT PAVEMENT TOTAL RIGHT OF WAY VARIES (PER PLAT)

CHENEY HEIGHTS UNIT NO. 1 - REPLAT PLAT BOOK U, PAGE(S) 50

> RLY RIGHT OF W SELMA AVENUE 1201 SELMA AVENUE LOT - 12 EASTERLY RIGHT BLOCK - J -WESTERLY LOT 12, 6 PARCEL# 19-22-31-1272-10-110 SOUTHERLY BOUNDARY OF LOT 12, BLOCK - J SW CORNER OF L-4 LOT 12, BLOCK - J -PORTION OF ARNOT STREET. A PUBLIC RIGHT OF WAY, TO BE VACATED

N89'42'E (P)

SOUTHERLY BOUNDARY OF CHENEY HEIGHTS UNIT NO. 1 - REPLAT

SE CORNER OF CHENEY HEIGHTS UNIT NO. 1 -REPLAT-

P.O.B. [P.R.M.]

SE CORNER OF

LOT 12, BLOCK

Legend: L = Line

P.O.B. = Point of Beginning P.O.C. = Point of Commencing

P = PlatC = Calculated M = Measured

N&D = Nail and Disk LB = License Business

C = Curve

CONC. = Concrete D = Deed

I.R.C. = Iron Rod & Cap

FND = Found O.R.B. = Official Recards Book

NO. = Number

P.R.M. = Permanent Reference Monument

PARCEL# 19-22-31-0000-00-028

> L-1L-3S00'10'00"E 42.75 N00°10'00"W 43.05' L-2 L-4 S89'42'00"W 126.10' N89'49'00"E 126.10'

#### Surveyor's Notes:

- 1. This is not a Survey
- 2. Bearings shown herean are based on the SOUTHERLY BOUNDARY OF LOT 12, BLOCK - J -, as shown on Line L-4, being North 89°42'00" East (ASSUMED).