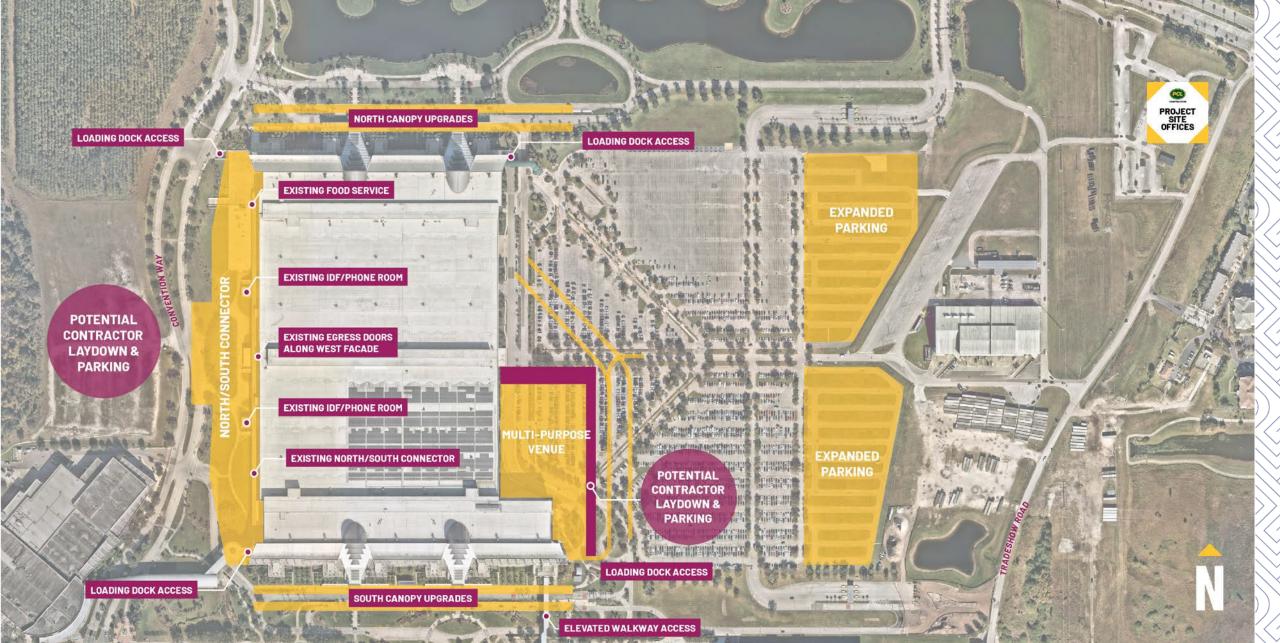

### UNDERSTANDING TH

\* \* \* \* \* \* \* \* \* \*

........

#### WEST WORK ZONE

- North/ South Pedestrian Connectivity
- Access & Egress Temporary Measures

2

- Perimeter Fencing
- **Environmental Protection**
- Utility Investigation & Relocation

#### EAST WORK ZONE

............

- Perimeter Fencing
- **Environmental Protection**
- Utility Investigation & Relocation

Parking Demo & Expanded Parking

ROAD REALIGNMENT

LTI-PURPO

/ENU

-

1000

HALM

Sectore L attend antification and an anti-

Copensaceant consult appretation for the

POTENTIAL CONTRACTOR LAYDOWN & PARKING

**A JANKA DA KANDARA** 

**RELOCATE EXISTING** VERTICAL CIRCULATION

- Roadway & Utility Realignment
- Vertical Circulation Relocation

### EARLY WOF

PCL PROJECT SITE OFFICES

EXPANDED PARKING

EXPANDED

11140 Bit

10 - 1111 - 1116 Bat

UNIVERSAL BLVD

POTENTIAL CONTRACTOR LAYDOWN & PARKING