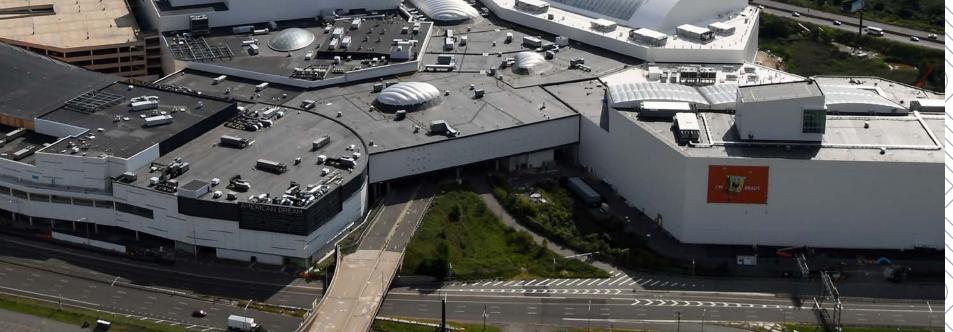

#### AMERICAN DREAM

- Construction Cost:\$600+ million
- **Size:** 600,000 SF
- **Scale:** 1,200 LF