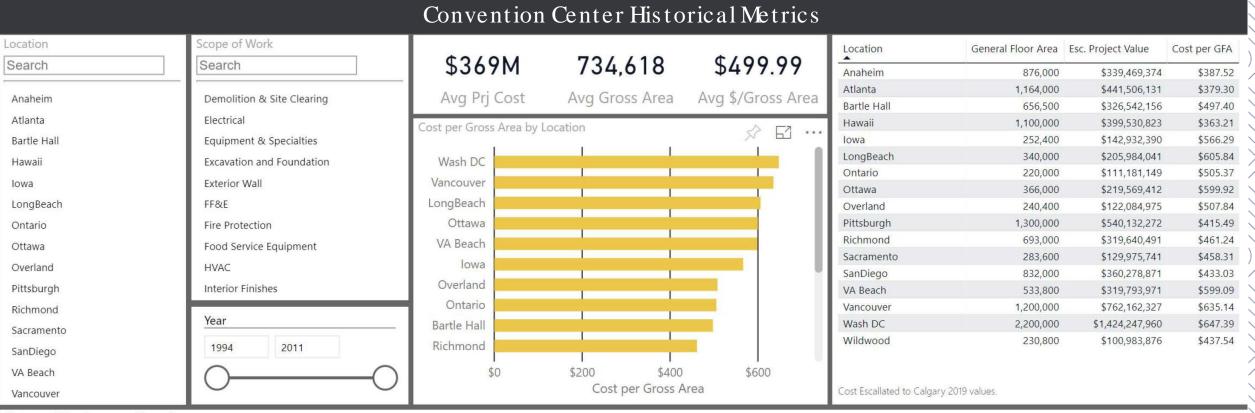

#### **BENEFIT TO ORANGE COUNTY**

Smart, efficient, accountable use of County funds

Budget guarantee

Greatest return on investment

Cost per SF by Scope and Location

Location 🕘 Anaheim 🔍 Atlanta 🥮 Bartle Hall 🛑 Hawaii 🔍 Iowa 🌑 LongBeach 🛑 Ontario 🔍 Ottawa 🌑 Overland 🌑 Pittsburgh 🤍 Richmond 💭 Sacramento 🔵 SanDiego 🜑 VA Beach 💭 Vancouver 🔍 Wash DC 🌑 Wildwood