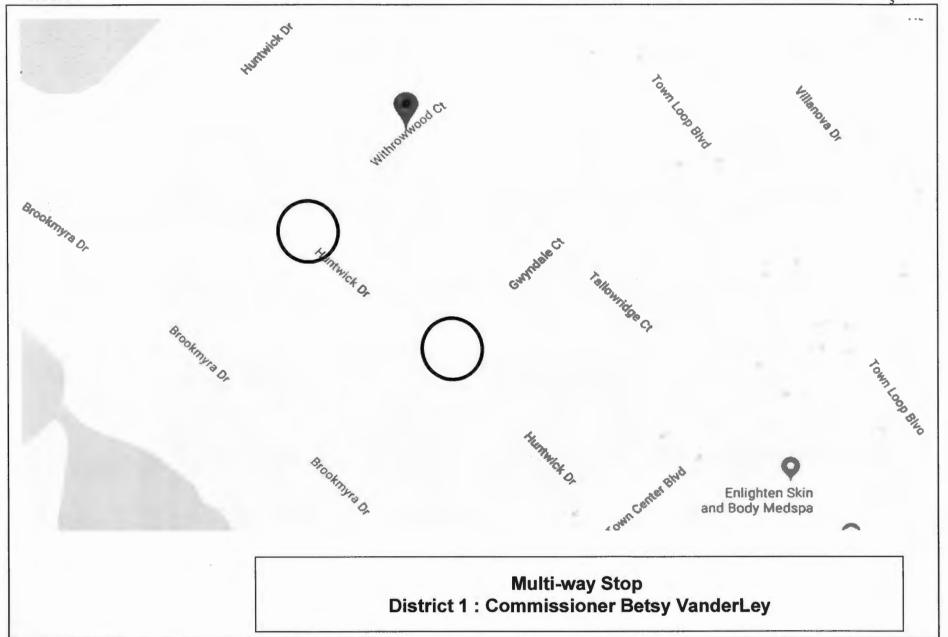

**Traffic Engineering Division** 

PHONE NUMBER: (407) 836-7891

SUBJ: Installation of "Stop" signs on Huntwick Drive at Withrowwood Court

and Gwyndale Court

Based upon a citizen request, the Traffic Engineering Division performed a field evaluation regarding a sight distance concern at the intersection of Huntwick Drive at Withrowwood Court and Gwyndale Court. The current traffic control at the intersections are "Yield" signs on Huntwick Drive at Withrowwood Court and Gwyndale Court. To improve safety, staff recommends the "Yield" signs on Huntwick Drive at Withrowwood Court and Gwyndale Court to be changed to "Stop" signs.

Staff recommends that the Board approve the installation of a "Stop" signs on Huntwick Drive at Withrowwood Court and Gwyndale Court.

Action Requested: Approval to install "Stop" signs on Huntwick Drive at

Withrowwood Court and Gwyndale Court. District 1.

JCK/HLC/nad

Attachments

## Huntwick Drive at Withrowwood Court and Gwyndale Court Consent Agenda Location Map

## Huntwick Drive at Withrowwood Court and Gwyndale Court Consent Agenda Location Map

Multi-way Stop
District 1 : Commissioner Betsy VanderLey