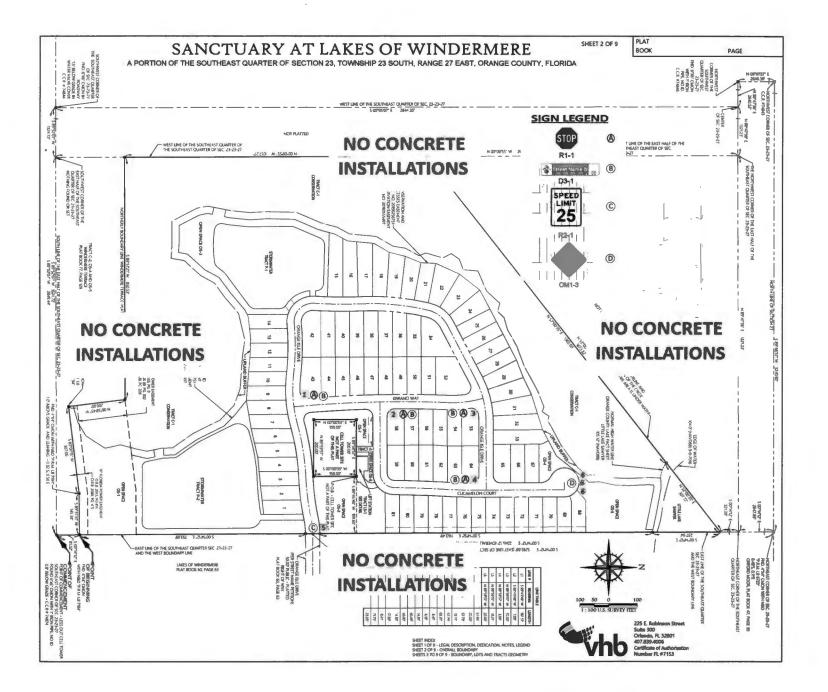

## SANCTUARY AT LAKES OF WINDERMERE A PORTION OF THE SOUTHEAST QUARTER OF SECTION 23, TOWNSHIP 23 SOUTH, RANGE 27 EAST, ORANGE COUNTY, FLORIDA DISTRICT # 1

| STOP/STREET           |       |                                            |  |  |
|-----------------------|-------|--------------------------------------------|--|--|
| <u>(1)</u>            | (FtN) | on Kiwano Way00at Orange Isle Drive00      |  |  |
| <u>(2)</u>            | (FtE) | on Cucamelon Court 00<br>at Kiwano Way 00  |  |  |
| <u>(3)</u>            | (FtS) | on Kiwano Way00at Orange Isle Drive00      |  |  |
| <u>(4)</u>            | (FtW) | on Orange Isle Drive00at Cucamelon Court00 |  |  |
| SPEED LIMIT 25 MPH    |       |                                            |  |  |
| <u>(5)</u>            | (FtE) | on Orange Isle Drive<br>at Kiwano Way      |  |  |
| END OF ROAD TREATMENT |       |                                            |  |  |
| <u>(6)</u>            | (FtN) | on Cucamelon Court<br>at Orange Isle Drive |  |  |

## **NO PARKING** with arrows

On Orange Isle Drive from Duncaster Street extending approximately 220ft west on both sides and from the west end of the mail box parking bay extending west, north and east to Cucamelon Court on the north, east and south sides and in the curves as indicated on the attached parking plan map.

On Kiwano Way from Orange Isle Drive south leg extending north to Orange Isle Drive north leg on the east side and in the curves as indicated on the attached parking plan map.

On Cucamelon Court from Kiwano Way extending east and north into the cul-desac on the north and west sides and in the curves as indicated on the attached parking plan map.