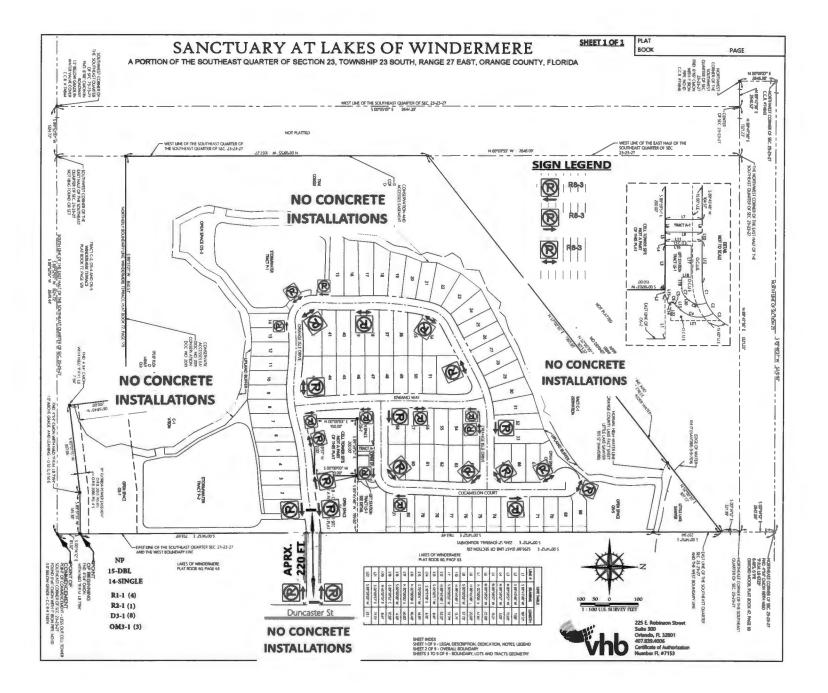

## SANCTUARY AT LAKES OF WINDERMERE A PORTION OF THE SOUTHEAST QUARTER OF SECTION 23, TOWNSHIP 23 SOUTH, RANGE 27 EAST, ORANGE COUNTY, FLORIDA DISTRICT # 1

| STOP/STREET           |       |                                            |  |  |
|-----------------------|-------|--------------------------------------------|--|--|
| <u>(1)</u>            | (FtN) | on Kiwano Way00at Orange Isle Drive00      |  |  |
| <u>(2)</u>            | (FtE) | on Cucamelon Court 00<br>at Kiwano Way 00  |  |  |
| <u>(3)</u>            | (FtS) | on Kiwano Way00at Orange Isle Drive00      |  |  |
| <u>(4)</u>            | (FtW) | on Orange Isle Drive00at Cucamelon Court00 |  |  |
| SPEED LIMIT 25 MPH    |       |                                            |  |  |
| <u>(5)</u>            | (FtE) | on Orange Isle Drive<br>at Kiwano Way      |  |  |
| END OF ROAD TREATMENT |       |                                            |  |  |
| <u>(6)</u>            | (FtN) | on Cucamelon Court<br>at Orange Isle Drive |  |  |

## **NO PARKING** with arrows

On Orange Isle Drive from Duncaster Street extending approximately 220ft west on both sides and from the west end of the mail box parking bay extending west, north and east to Cucamelon Court on the north, east and south sides and in the curves as indicated on the attached parking plan map.

On Kiwano Way from Orange Isle Drive south leg extending north to Orange Isle Drive north leg on the east side and in the curves as indicated on the attached parking plan map.

On Cucamelon Court from Kiwano Way extending east and north into the cul-desac on the north and west sides and in the curves as indicated on the attached parking plan map.