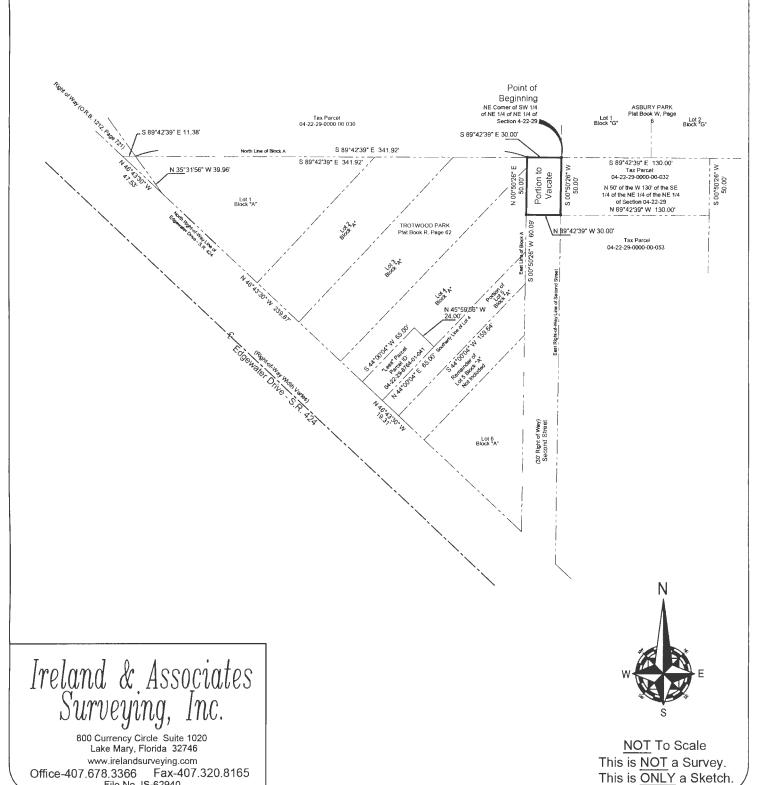

ument Centerline Concrete Block Concrete Monument Conc. Concrete Description Drainage Easement Easement Monument
- Point of Tangency
- Radius
- Radius
- Radial
- Rebar & Cap
- Recovered
- Roofed Federal Emergency
 Management Agency
 Finished Floor Elevation - Found - Found - Iron Pipe - Length (Arc) - Measured - Measured - Nail & Disk - Non-Radial - Official Records Book - Plat - Plat Book Set 1/2" Rebar & Cap "LB 7623" Typical Utility Easement - Water Meter - Delta (Central Angle) PR Wood Fence Chain Link Fence

ion of the above Described Property

6637 Date Signed: 03/10/20

This Sketch is intended ONLY for the use of Said Certified Parties.
This Sketch NOT VALID UNLESS Signed and Embossed with Surveyor's Seal. File No. IS-62940

# Sketch of Description

File No. IS-62940

Sheet 2 of 2



# EXHIBIT "B" ABUTTING PROPERTY OWNERS

#### Alber, Julie

From:

jose henao <jhenao1982@yahoo.com>

Sent:

Thursday, July 18, 2019 2:41 PM

To:

Alber, Julie; julie.albers@ocfl.net

Subject:

2nd street

#### Hi Julie,

Here is a photo example of us having to ask to have the fence in question opened to gain access to 2nd street.

Here, a delivery driver unfamiliar with the situation, attempted a 3 point turn and was unable. We asked to have access to that portion of 2nd street. The fence was opened. The driver was then able to reverse into the portion of 2nd street that has been fenced off. He was then able to pull forward and exit onto Edgewater Drive facing the right direction.









Fri, May 3, 11:00 AM



The portion of 2nd street needed for the driver to finish backing-up is mar