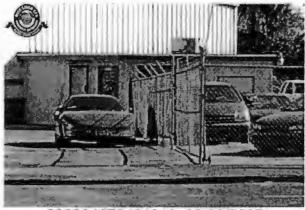

Use for delivery trucks constitutes is legitimate use and is a serious concern to me, my business, and most importantly the safety of my delivery drivers. North Edgewater Drive is a very busy road with vehicles moving at a fast rate of speed. Fencing off this portion of second street constitutes a serious and continuing danger to our delivery drivers. Without access to the FULL road, they are unable to accomplish a 3 point turn and exit onto Edgewater Drive facing the correct direction. Currently, they are forced to either back out onto Edgewater or deliver in front of the building while being half on the side walk, half on the road (Edgewater Drive).

Here is another look at the portion of 2nd street in question. I received this print out from the Real Estate Management Division, that's why your name is on it. Here, the area is outlined in black marker. The dotted lines represent the fence.