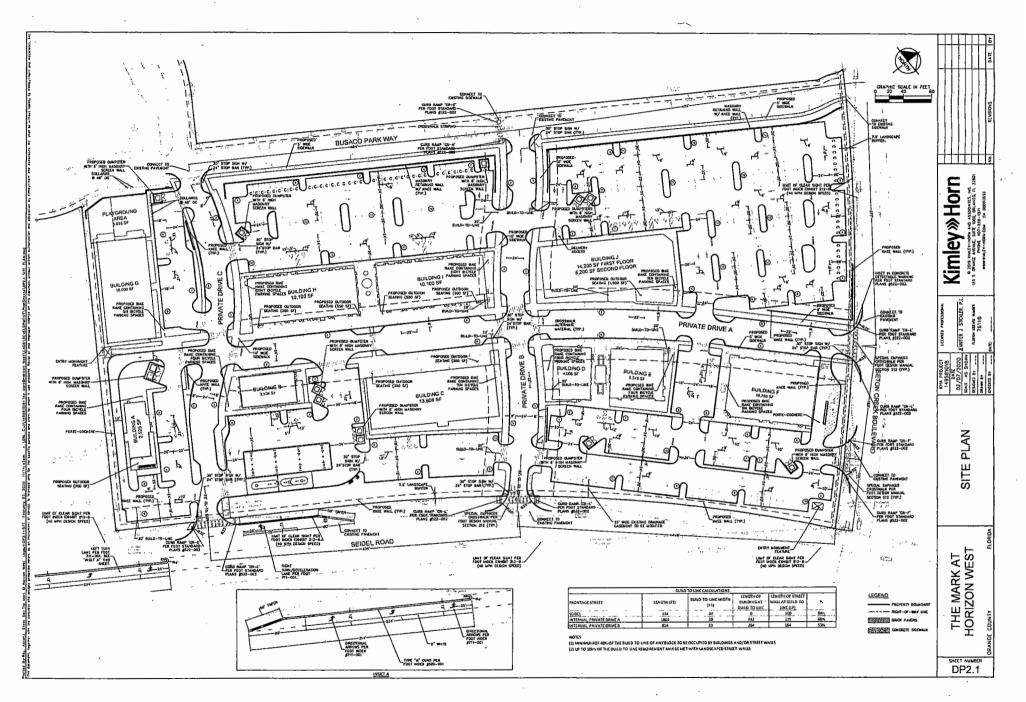

## Advertising Language:

This request proposes to construct 95,568 square feet of retail development and 4,700 square feet of outdoor seating on a total of 21 acres; District 1; South of Seton Creek Boulevard / West of Seidel Road.

## Material Provided:

- (1) Names and last known addresses of property owners (via email from Fiscal and Operational Support Division);
- (2) Location map (to be mailed to property owners);
- (3) Site plan sheet (to be mailed to property owners).

Attachments (location map and site plan sheet)