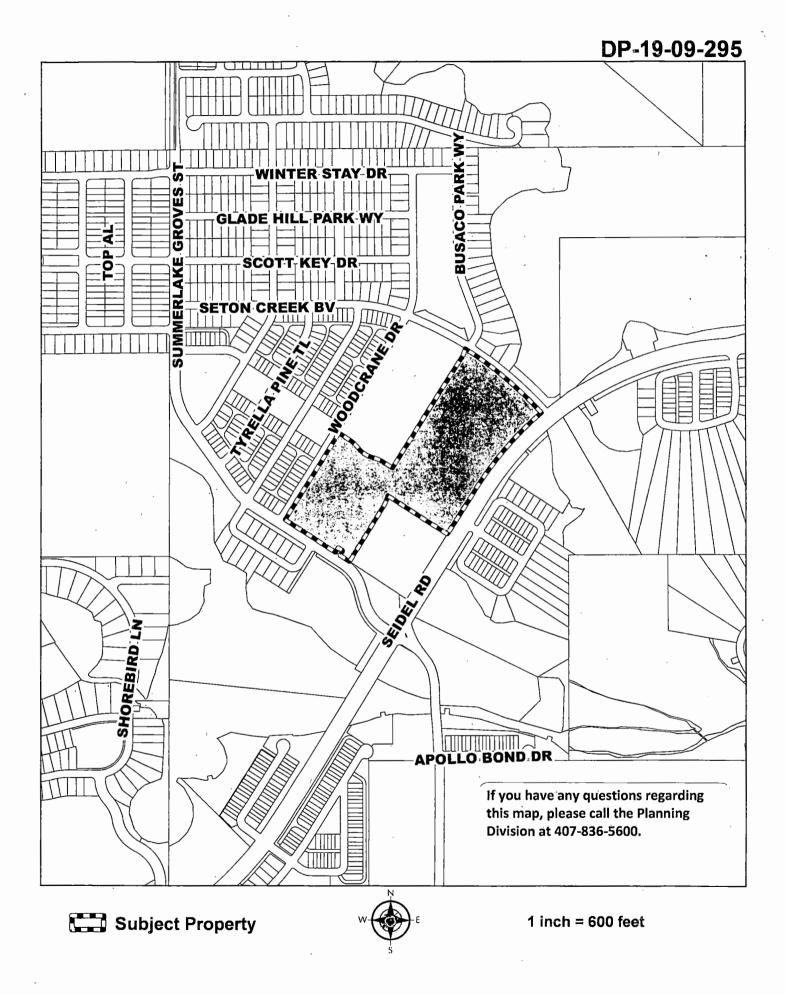

## Advertising Language:

This request proposes to construct 95,568 square feet of retail development and 4,700 square feet of outdoor seating on a total of 21 acres; District 1; South of Seton Creek Boulevard / West of Seidel Road.

## Material Provided:

- (1) Names and last known addresses of property owners (via email from Fiscal and Operational Support Division);
- (2) Location map (to be mailed to property owners);
- (3) Site plan sheet (to be mailed to property owners).

Attachments (location map and site plan sheet)