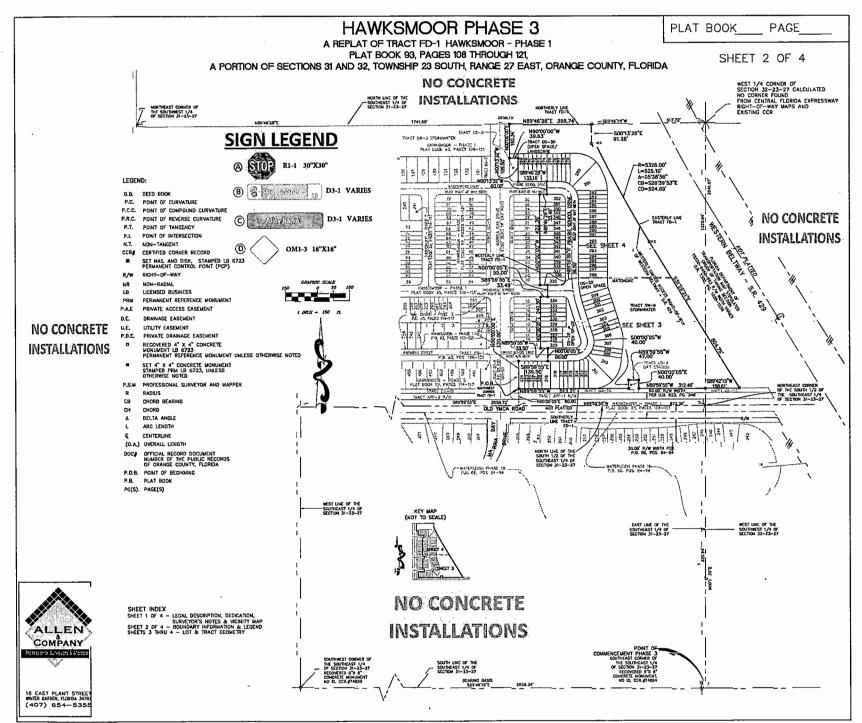

### **HAWKSMOOR PHASE 3**

A REPLAT OF TRACT FD-1 HAWKSMOOR - PHASE 1 PLAT BOOK 93, PAGES 108 THROUGH 121, A PORTION OF SECTIONS 31 AND 32, TOWNSHIP 23 SOUTH, RANGE 27 EAST, ORANGE COUNTY, FLORIDA DISTRICT # 1

A REPLAT OF TRACT FD-1 HAWKSMOOR - PHASE 1 PLAT BOOK 93, PAGES 108 THROUGH 121,

#### A PORTION OF SECTIONS 31 AND 32, TOWNSHIP 23 SOUTH, RANGE 27 EAST, ORANGE COUNTY, FLORIDA

LEGAL DESCRIPTION

TRACT FD-1, HAWKSMOOR - PHASE 1, AS RECORDED IN PLAT BOOK 93, PAGES 108 THROUGH 121 OF THE PUBLIC RECORDS OF GRANGE COUNTY FLORIDA, LYING IN SECTIONS 31 AND 32, TOWNSHIP 23 SQUTH, RANGE 27 EAST, ORANGE COUNTY, FLORIDA

SHEET 1 OF 4 - LEGAL DESCRIPTION, DEDICATION, SURVEYOR'S NOTES & VICINITY MAP SHEET 2 OF 4 - BOUNDARY INFORMATION & LEGEND SHEETS 3 THRU 4 - LOT & TRACT GEOMETRY

District 1: Commissioner Betsey VanderLey