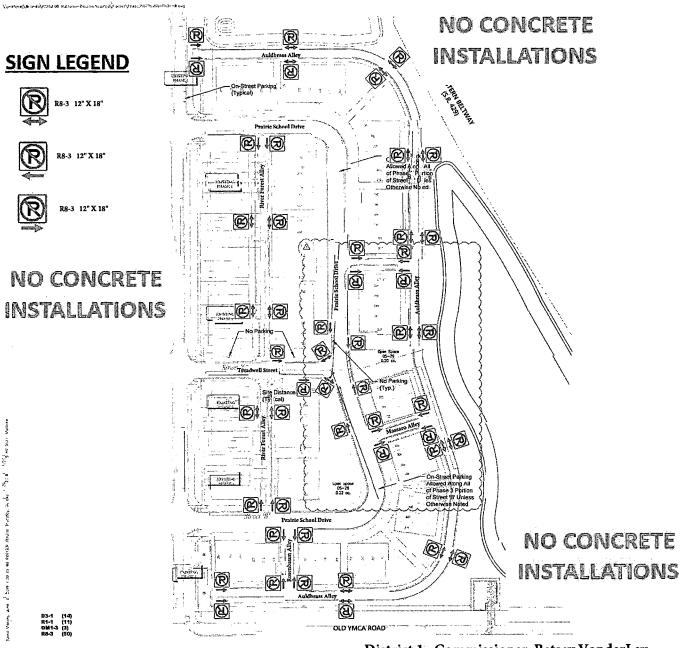

Install "STOP" signs on:

Treadwell Street at Prairie School Drive

The Fire Marshal recommends installing the following "No Parking" signs in Hawksmoor Phase 3:

Install "NO PARKING" signs on:

Prairie School Drive Treadwell Street River Forest Alley Massaro Alley Rosenbaum Alley Auldbrass Alley Kentuck Alley

| STOP         | STREET         |                                                          | INITIALS      |
|--------------|----------------|----------------------------------------------------------|---------------|
| <u>(1)</u>   | (FtW)          | on Treadwell Street 00<br>at Prairie School Drive 00     | , <del></del> |
| END (        | OF ROAD TRE    | EATMENT                                                  |               |
| <u>(2)</u>   | (FtW)          | on Auldbrass Alley<br>at Rosenbaum Alley                 |               |
| STOP         | ALLEYS         |                                                          |               |
| <u>(1A)</u>  | (Ft <u>S</u> ) | on River Forest Alley (Stop Only)<br>at Treadwell Street |               |
| <u>(2A)</u>  | (Ft <u>E</u> ) | on Massaro Alley<br>at Prairie School Drive              |               |
| (2AA)        | (FtW)          | on Massaro Alley<br>at Auldbrass Alley                   |               |
| <u>(3A)</u>  | (FtN)          | on River Forest Alley<br>at Prairie School Drive         |               |
| <u>(4A)</u>  | (FtS)          | on Rosenbaum Alley<br>at Prairie School Drive            |               |
| <u>(5A)</u>  | (FtN)          | on Rosenbaum Alley<br>at Auldbrass Alley                 |               |
| <u>(6A)</u>  | (FtE)          | on Auldbrass Alley<br>at Marina Bay Drive                |               |
| <u>(7A)</u>  | (Ft <u>S</u> ) | on River Forest Alley<br>at Prairie School Drive         |               |
| <u>(8A)</u>  | (FtE)          | on Kentuck Alley<br>at Prairie School Drive              |               |
| <u>(9A)</u>  | (Ft <u>W</u> ) | on Kentuck Alley<br>at Auldbrass Alley                   |               |
| <u>(10A)</u> | (FtN)          | on River Forest Alley<br>at Treadwell Street             |               |

#### NO PARKING with arrows

On Prairie School Drive starting at the south lot line of lot 298 and extending south to the north lot line of lot 299 on the east side as indicated on the attached parking plan.

On Treadwell Street from River Forest Alley extending east to Prairie School Drive on the north side and in the curves as indicated on the attached parking plan and on Treadwell Street starting approximately 90 feet west of the centerline of Prairie School Drive extending east on the south side and in the curves as indicated on the attached parking plan.

On River Forest Alley from Prairie School Drive north leg extending south to Prairie School Drive south leg on the east and west sides and in the curves as indicated on the attached parking plan.

On Massaro Alley extending east from Prairie School Drive to Auldbrass Alley on the north and south sides

On Rosenbaum Alley from Prairie School Drive extending south to Auldbrass Alley on the east and west sides

On Kentuck Alley from Prairie School Drive extending east to Auldbrass Alley on the north and south sides