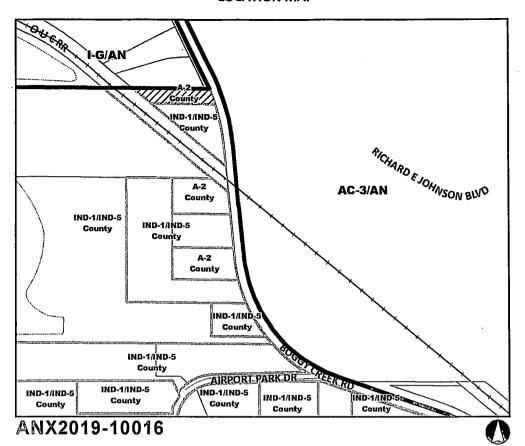

City Council Meeting: <u>4-13-2020</u> Item: <u>12-4</u> Documentary: <u>200413</u>1204

Page 1 of 6

Boggy Creek Road Annexation ANX2019-10016 GMP2019-10027 ZON2019-10033

> 29 30 31

> > 32

26

27

28

NOW, THEREFORE, BE IT ENACTED BY THE CITY COUNCIL OF THE CITY OF ORLANDO, FLORIDA, AS FOLLOWS:

**SECTION 1. ANNEXATION.** Pursuant to the authority granted by section 171.044, Florida Statutes, and having made the findings set forth in this ordinance, the property described in **Exhibit A** is hereby annexed into the corporate limits of the City of Orlando, Florida, and the boundary lines of the City are hereby redefined to include the property. In accordance with subsection 171.044(3), Florida Statutes, the annexed area is clearly shown on the map attached to this ordinance as **Exhibit B**.