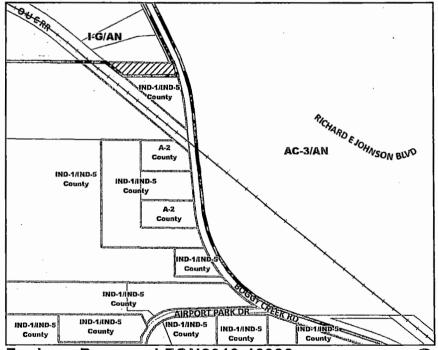

### **ORDINANCE NO. 2020-12**

AN ORDINANCE OF THE CITY COUNCIL OF THE CITY ANNEXING THE ORLANDO. FLORIDA. CERTAIN CORPORATE LIMITS OF THE CITY PROPERTY GENERALLY LOCATED NORTH OF WETHERBEE ROAD, SOUTH OF TRADEPORT DRIVE, AND WEST OF BOGGY CREEK ROAD, COMPRISED OF 1.078 ACRES OF LAND. MORE OR THE CITY'S BOUNDARY LESS: AMENDING DESCRIPTION: AMENDING THE CITY'S ADOPTED GROWTH MANAGEMENT PLAN TO DESIGNATE THE PROPERTY AS INDUSTRIAL ON THE CITY'S OFFICIAL **FUTURE LAND USE MAPS:** DESIGNATING THE PROPERTY AS GENERAL INDUSTRIAL WITH THE AIRCRAFT NOISE OVERLAY DISTRICT ON THE CITY'S ZONING **OFFICIAL** MAPS: **PROVIDING** FOR AMENDMENT OF THE CITY'S OFFICIAL FUTURE LAND AND ZONING MAPS: **PROVIDING** FOR USE SEVERABILITY, CORRECTION OF SCRIVENER'S ERRORS, PERMIT DISCLAIMER, AND AN EFFECTIVE DATE.

WHEREAS, on January 13, 2020, the City Council of the City of Orlando, Florida (the "Orlando City Council"), accepted a petition for voluntary annexation (hereinafter the "petition") bearing the signatures of all owners of property in an area of land generally located north of Wetherbee Road, south of Tradeport Drive and west of Boggy Creek Road, comprised of approximately 1.078 acres of land and being precisely described by the legal description of the area by metes and bounds attached to this ordinance as Exhibit A (hereinafter the "property"); and

- 1. Annexation case number ANX2019-10016 requesting to annex the property into the jurisdictional boundaries of the city; and
- 2. Growth Management Plan (hereinafter the "GMP") case number GMP2019-10027 requesting an amendment to the city's GMP to designate the property as Industrial on the City's official future land use map; and
- 3. Zoning case number ZON201910033 requesting to designate the property as General Industrial with the Aircraft Noise Overlay District on the City's