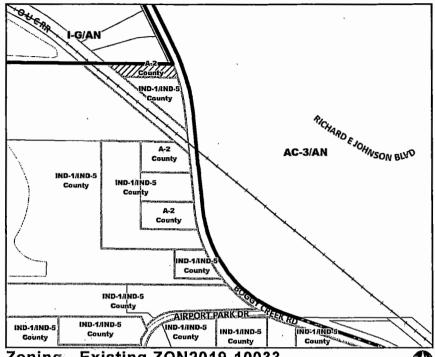

| 130        | SECTION 2. CITY BOUNDARIES. Pursuant to section 171.091, Florida Statutes,                                                                                                           |
|------------|--------------------------------------------------------------------------------------------------------------------------------------------------------------------------------------|
| 131        | the charter boundary article of the city is hereby revised in accordance with this                                                                                                   |
| 132        | ordinance. The city clerk, or designee, is hereby directed to file this ordinance as a                                                                                               |
| 133        | revision of the City Charter with the Florida Department of State. The city planning                                                                                                 |
| 134        | official, or designee, is hereby directed to amend the city's official maps in accordance                                                                                            |
| 135        | with this ordinance.                                                                                                                                                                 |
| 136        |                                                                                                                                                                                      |
| 137        | SECTION 3. FLUM DESIGNATION. Pursuant to section 163.3187, Florida                                                                                                                   |
| 138        | Statutes, the City of Orlando, Florida, adopted Growth Management Plan Future Land                                                                                                   |
| 139        | Use Map designation for the property is hereby established as "Industrial" as depicted in                                                                                            |
| 140        | Exhibit C to this ordinance.                                                                                                                                                         |
| 141        |                                                                                                                                                                                      |
| 142        | SECTION 4. AMENDMENT OF FLUM. The city planning official, or designee, is                                                                                                            |
| 143        | hereby directed to amend the city's adopted future land use maps in accordance with                                                                                                  |
| 144        | this ordinance.                                                                                                                                                                      |
| 145        |                                                                                                                                                                                      |
| 146        | SECTION 5. ZONING DESIGNATION. Pursuant to the LDC, the zoning                                                                                                                       |
| 147        | designation for the property is hereby established as the "General Industrial" district with                                                                                         |
| 148        | the "Aircraft Noise Overlay" district (denoted on the city's official zoning maps as the "I-                                                                                         |
| 149        | G/AN" district), as depicted in <b>Exhibit D</b> to this ordinance.                                                                                                                  |
| 150        |                                                                                                                                                                                      |
| 151        | SECTION 6. AMENDMENT OF OFFICIAL ZONING MAP. The city zoning                                                                                                                         |
| 152        | official, or designee, is hereby directed to amend the city's official zoning maps in                                                                                                |
| 153        | accordance with this ordinance.                                                                                                                                                      |
| 154        |                                                                                                                                                                                      |
| 155        | SECTION 7. SEVERABILITY. If any provision of this ordinance or its application                                                                                                       |
| 156        | to any person or circumstance is held invalid, the invalidity does not affect other                                                                                                  |
| 157<br>158 | provisions or applications of this ordinance which can be given effect without the invalid provision or application, and to this end the provisions of this ordinance are severable. |
| 159        | provision of application, and to this end the provisions of this ordinance are severable.                                                                                            |
| 160        | SECTION 8. SCRIVENER'S ERROR. The city attorney may correct scrivener's                                                                                                              |
| 161        | errors found in this ordinance by filing a corrected copy of this ordinance with the city                                                                                            |
| 162        | clerk.                                                                                                                                                                               |
| 163        |                                                                                                                                                                                      |
| 164        | SECTION 9. DISCLAIMER. As provided by subsection 166.033(6), Florida                                                                                                                 |
| 165        | Statutes, issuance of a development permit by a municipality does not in any way create                                                                                              |
| 166        | any right on the part of an applicant to obtain a permit from a state or federal agency and                                                                                          |
| 167        | does not create any liability on the part of the municipality for issuance of the permit if                                                                                          |
| 168        | the applicant fails to obtain requisite approvals or fulfill the obligations imposed by a                                                                                            |
| 169        | state or federal agency or undertakes actions that result in a violation of state or federal                                                                                         |
| 170        | law. In accordance with subsection 166.033(6), Florida Statutes, it is hereby made a                                                                                                 |
| 171        | condition of this ordinance that all other applicable state or federal permits be obtained                                                                                           |
| 172        | before commencement of the development.                                                                                                                                              |