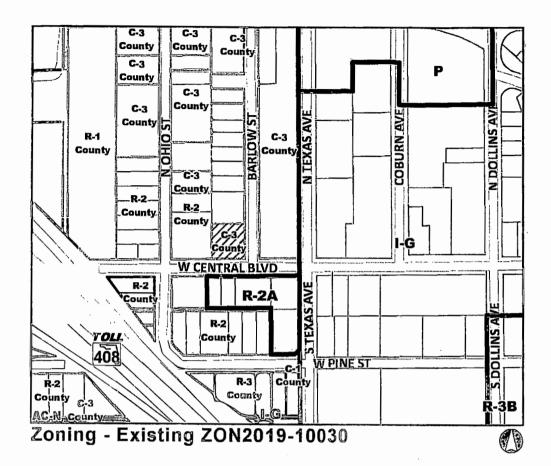

NTINUE ALONG THE SOUTHERLY EXTENSION OF SAID LOT, SOUTH 89°28'21" EAST, 25.00 FEET, TO A POINT ON THE CENTERLINE OF BARLOW STREET: THENCE RUN SOUTH 00°31'39" WEST, ALONG SAID CENTERLINE, 150.58 FEET, TO THE INTERSECTION OF BARLOW STREET AND WEST CENTRAL BOULEVARD; THENCE RUN NORTH 89°38'38" WEST, 140.80 FEET, ALONG THE CENTERLINE OF WEST CENTRAL BOULEVARD. TO THE INTERSECTION OF WEST CENTRAL BOULEVARD AND THE WESTERLY EXTENSION OF THE WEST LINE OF LOT 24; THENCE RUN NORTH 00°31'39" EAST, ALONG THE EXTENSION OF SAID WEST LINE, 30.00 FEET, TO THE SOUTHWEST CORNER OF LOT 24; THENCE RUN NORTH 00°31'39" EAST, ALONG SAID WEST LINE, 121.00 FEET, TO THE POINT OF BEGINNING.

CONTAINING 21,231.19 SQ. FT. OR 0.49 ACRES ±.

PAGE 1 OF 1



ANX2019-10015







Future Land Use - Proposed GMP2019-10025







#### Published Daily ORANGE County, Florida

#### State Of Illinois County Of Cook

Before the undersigned authority personally appeared Brendan Kolasa, who on oath says that he or she is an Advertising Representative of the ORLANDO SENTINEL, a DAILY newspaper published at the ORLANDO SENTINEL in ORANGE County, Florida; that the attached copy of advertisement, being a Legal Notice in the matter of 11150-Public Hearing Notice, April 13, 2020 at 2:00 p.m., Ordinance Number 2020-22 was published in said newspaper in the issues of Mar 29, 2020; Apr 05, 2020.

Affiant further says that the said ORLANDO SENTINEL is a newspaper Published in said ORANGE County, Florida, and that the said newspaper has heretofore been continuously published in said ORANGE County, Florida, each day and has bee