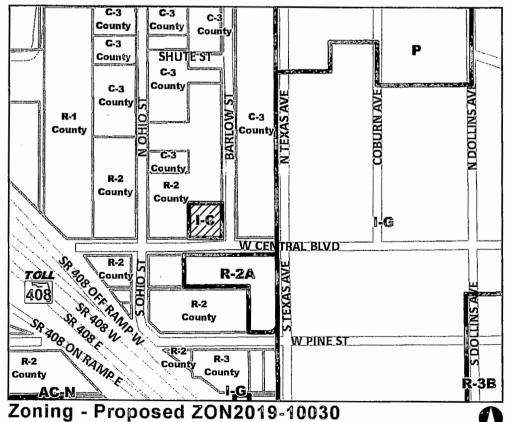

INUE ALONG THE SOUTHERLY EXTENSION OF SAID LOT, SOUTH 89°28'21" EAST, 25.00 FEET, TO A POINT ON THE CENTERLINE OF BARLOW STREET: THENCE RUN SOUTH 00°31'39" WEST, ALONG SAID CENTERLINE, 150.58 FEET, TO THE INTERSECTION OF BARLOW STREET AND WEST CENTRAL BOULEVARD; THENCE RUN NORTH 89°38'38" WEST, 140.80 FEET, ALONG THE CENTERLINE OF WEST CENTRAL BOULEVARD. TO THE INTERSECTION OF WEST CENTRAL BOULEVARD AND THE WESTERLY EXTENSION OF THE WEST LINE OF LOT 24; THENCE RUN NORTH 00°31'39" EAST, ALONG THE EXTENSION OF SAID WEST LINE, 30.00 FEET, TO THE SOUTHWEST CORNER OF LOT 24; THENCE RUN NORTH 00°31'39" EAST, ALONG SAID WEST LINE, 121.00 FEET, TO THE POINT OF BEGINNING.

CONTAINING 21,231.19 SQ. FT. OR 0.49 ACRES ±.

PAGE 1 OF 1



ANX2019-10015







Future Land Use - Proposed GMP2019-10025







#### Published Daily ORANGE County, Florida

#### State Of Illinois County Of Cook

Before the undersigned authority personally appeared Brendan Kolasa, who on oath says that he or she is an Advertising Representative of the ORLANDO SENTINEL, a DAILY newspaper published at the ORLANDO SENTINEL in ORANGE County, Florida; that the attached copy of advertisement, being a Legal Notice in the matter of 11150-Public Hearing Notice, April 13, 2020 at 2:00 p.m., Ordinance Number 2020-22 was published in said newspaper in the issues of Mar 29, 2020; Apr 05, 2020.

Affiant further says that the said ORLANDO SENTINEL is a newspaper Published in said ORANGE County, Florida, and that the said newspaper has heretofore been continuously published in said ORANGE County, Florida, each day and has been