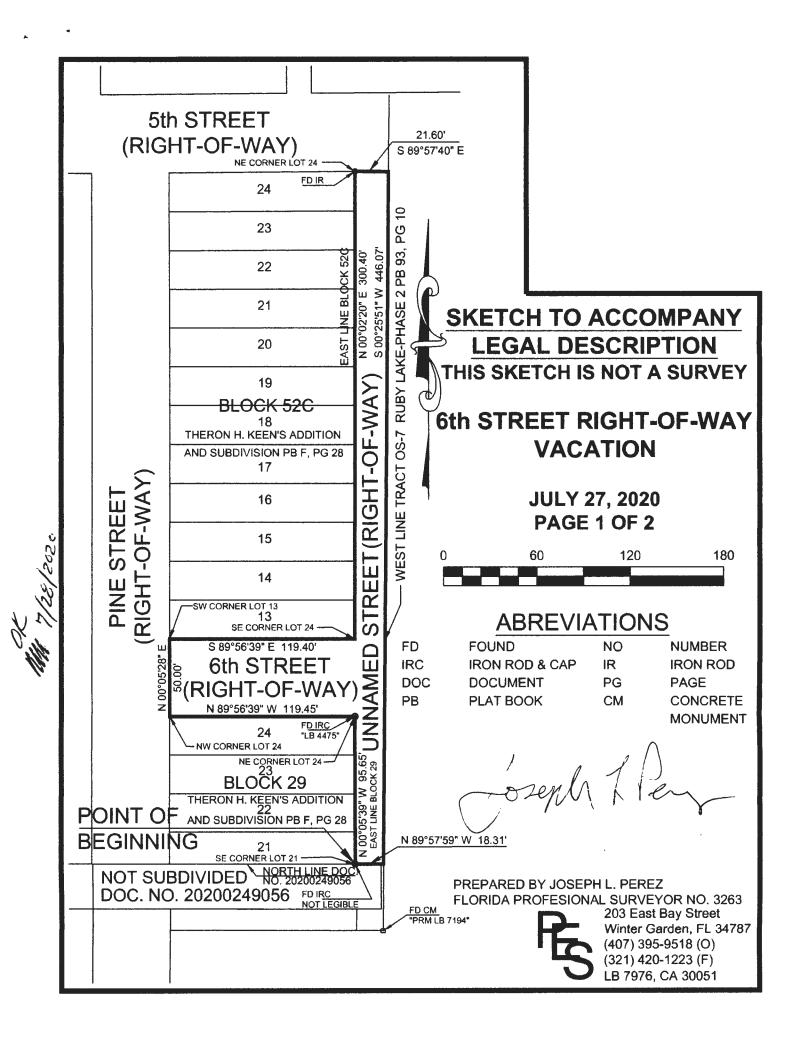

## LEGAL DESCRIPTION AND SKETCH OF DESCRIPTION

EXHIBIT "A"

## SKETCH TO ACCOMPANY LEGAL DESCRIPTION THIS SKETCH IS NOT A SURVEY

## **6th STREET RIGHT-OF-WAY VACATION**

## JULY 27, 2020 PAGE 2 OF 2

Begin at the Southeast corner of Lot 21 of Block 29 of Theron H. Keen's Addition and Subdivision, according to the plat thereof recorded in Plat Book F at Page 28 of the Public Records of Orange County, Florida; thence run N 00° 05' 39" W along the East line of Lots 21 to 24 of said Block 29 for a distance of 95.65 feet to the Northeast corner of said Lot 24 of Block 29; thence run N 89° 56' 39" W along the north line of said Lot 24 of Block 29, also being the South line of Sixth Street as shown on said plat for a distance of 119.45 feet to the Northwest corner of said Lot 24 of Block 29; thence run N 00° 05' 28" E for a distance of 50.00 feet to the Southwest corner of Lot 13 of Block 52C of said plat of Theron H. Keen's Addition and Subdivision; thence run S 89° 56' 39" E along the South line of said Lot 13 of Block 52C for a distance of 119.40 feet to the Southeast corner of said Lot 13 of Block 52C; thence run N 00° 02' 20" E along the East line of Lots 13 through 24 of said Block 52C for a distance of 300.40 feet to the Northeast corner of Lot 24 of said Block 52C; thence run S 89° 57' 40" E, perpendicular to the East line of said Lots 13 to 24 for a distance of 21.60 feet to a point on the West line of Tract OS-7 of Ruby Lake-Phase 2, according to the plat thereof recorded in Plat Book 93 at Page 10 of the Public Records of Orange County, Florida; thence run S 00° 25' 51" W for a distance of 446.07 feet to the point of intersection with the easterly extension of the north line of that certain parcel of land described in Document Number 20200249056, as recorded in the Public Records of Orange County, Florida; thence run N 89° 57' 59" W along the North line of said parcel of land described in Document Number 20200249056 and its easterly extension for a distance of 18.31 feet to the Point of Beginning, containing 14,910 square feet, or 0.342 acres, more or less.

hiller

PREPARED BY JOSEPH L. PEREZ FLORIDA PROFESIONAL SURVEYOR NO. 3263

203 East Bay Street Winter Garden, FL 34787 (407) 395-9518 (O) (321) 420-1223 (F) LB 7976, CA 30051

4

÷