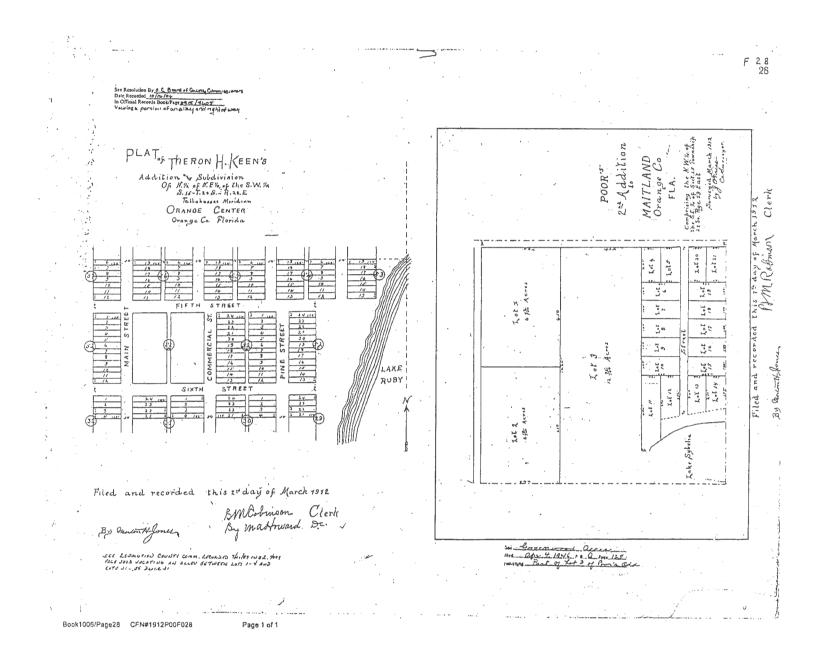

# Public interest was created per Plat Book F, Page 28 of the Public Records of Orange County, Florida.

<u>ATTACH SKETCH AND DESCRIPTION</u>: Attached as Exhibit "A" is a sketch and legal description prepared by a registered land surveyor accurately showing and describing the above-described right-of-way or easement, and showing its location in relation to the surrounding property.

## JULY 27, 2020 PAGE 2 OF 2

Begin at the Southeast corner of Lot 21 of Block 29 of Theron H. Keen's Addition and Subdivision, according to the plat thereof recorded in Plat Book F at Page 28 of the Public Records of Orange County, Florida; thence run N 00° 05' 39" W along the East line of Lots 21 to 24 of said Block 29 for a distance of 95.65 feet to the Northeast corner of said Lot 24 of Block 29; thence run N 89° 56' 39" W along the north line of said Lot 24 of Block 29, also being the South line of Sixth Street as shown on said plat for a distance of 119.45 feet to the Northwest corner of said Lot 24 of Block 29; thence run N 00° 05' 28" E for a distance of 50.00 feet to the Southwest corner of Lot 13 of Block 52C of said plat of Theron H. Keen's Addition and Subdivision; thence run S 89° 56' 39" E along the South line of said Lot 13 of Block 52C for a distance of 119.40 feet to the Southeast corner of said Lot 13 of Block 52C; thence run N 00° 02' 20" E along the East line of Lots 13 through 24 of said Block 52C for a distance of 300.40 feet to the Northeast corner of Lot 24 of said Block 52C; thence run S 89° 57' 40" E, perpendicular to the East line of said Lots 13 to 24 for a distance of 21.60 feet to a point on the West line of Tract OS-7 of Ruby Lake-Phase 2, according to the plat thereof recorded in Plat Book 93 at Page 10 of the Public Records of Orange County, Florida; thence run S 00° 25' 51" W for a distance of 446.07 feet to the point of intersection with the easterly extension of the north line of that certain parcel of land described in Document Number 20200249056, as recorded in the Public Records of Orange County, Florida; thence run N 89° 57' 59" W along the North line of said parcel of land described in Document Number 20200249056 and its easterly extension for a distance of 18.31 feet to the Point of Beginning, containing 14,910 square feet, or 0.342 acres, more or less.