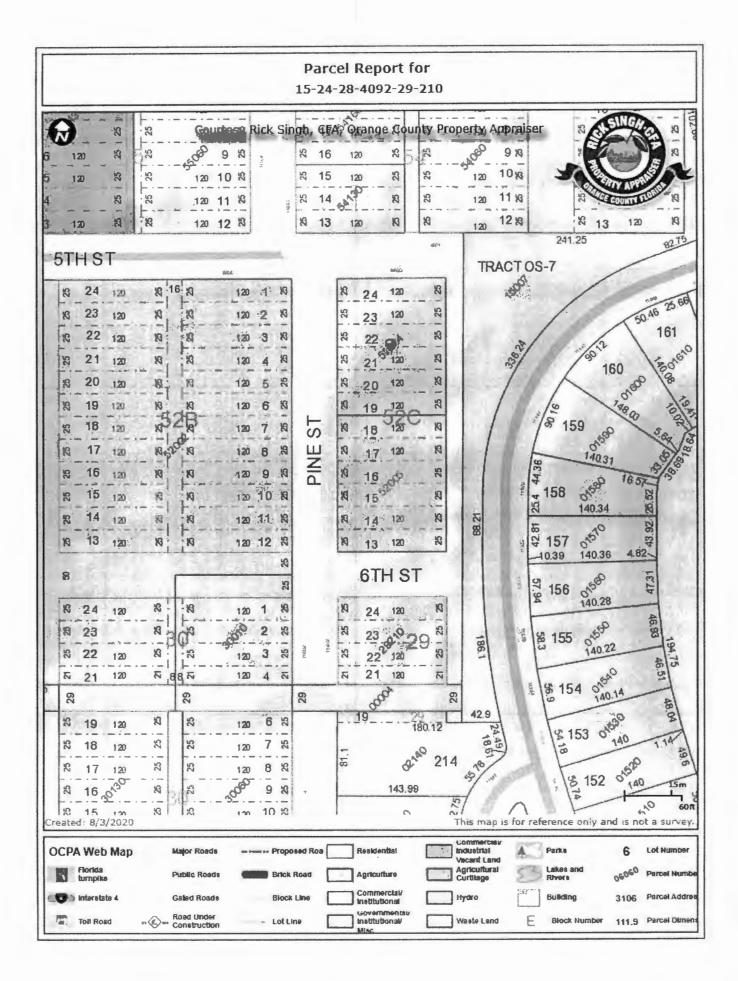

## LEGAL DESCRIPTION AND SKETCH OF DESCRIPTION

EXHIBIT "A"

## SKETCH TO ACCOMPANY LEGAL DESCRIPTION THIS SKETCH IS NOT A SURVEY

## **6th STREET RIGHT-OF-WAY VACATION**

## JULY 27, 2020 PAGE 2 OF 2

Begin at the Southeast corner of Lot 21 of Block 29 of Theron H. Keen's Addition and Subdivision, according to the plat thereof recorded in Plat Book F at Page 28 of the Public Records of Orange County, Florida; thence run N 00° 05' 39" W along the East line of Lots 21 to 24 of said Block 29 for a distance of 95.65 feet to the Northeast corner of said Lot 24 of Block 29; thence run N 89° 56' 39" W along the north line of said Lot 24 of Block 29, also being the South line of Sixth Street as shown on said plat for a distance of 119.45 feet to the Northwest corner of said Lot 24 of Block 29; thence run N 00° 05' 28" E for a distance of 50.00 feet to the Southwest corner of Lot 13 of Block 52C of said plat of Theron H. Keen's Addition and Subdivision; thence run S 89° 56' 39" E along the South line of said Lot 13 of Block 52C for a distance of 119.40 feet to the Southeast corner of said Lot 13 of Block 52C; thence run N 00° 02' 20" E along the East line of Lots 13 through 24 of said Block 52C for a distance of 300.40 feet to the Northeast corner of Lot 24 of said Block 52C; thence run S 89° 57' 40" E, perpendicular to the East line of said Lots 13 to 24 for a distance of 21.60 feet to a point on the West line of Tract OS-7 of Ruby Lake-Phase 2, according to the plat thereof recorded in Plat Book 93 at Page 10 of the Public Records of Orange County, Florida; thence run S 00° 25' 51" W for a distance of 446.07 feet to the point of intersection with the easterly extension of the north line of that certain parcel of land described in Document Number 20200249056, as recorded in the Public Records of Orange County, Florida; thence run N 89° 57' 59" W along the North line of said parcel of land described in Document Number 20200249056 and its easterly extension for a distance of 18.31 feet to the Point of Beginning, containing 14,910 square feet, or 0.342 acres, more or less.