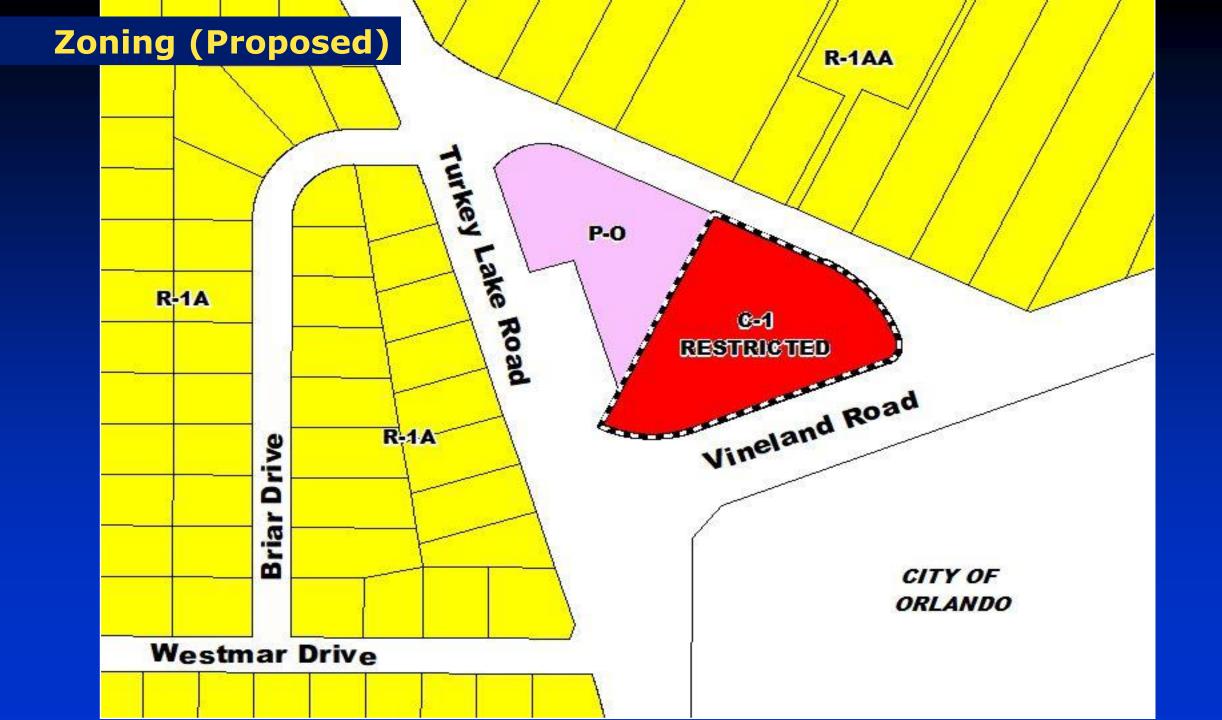

## Amendment SS-20-08-054 & RZ-20-08-055

| Applicant:                          | Gonzalo Ochoa                                                                                                                                |
|-------------------------------------|----------------------------------------------------------------------------------------------------------------------------------------------|
| Future Land Use Map (FLUM) Request: |                                                                                                                                              |
| From:                               | O (Office)                                                                                                                                   |
| То:                                 | C (Commercial)                                                                                                                               |
| Rezoning Request:                   |                                                                                                                                              |
| From:                               | P-O (Professional Office District)                                                                                                           |
| To:                                 | C-1 (Retail Commercial District)                                                                                                             |
| Location:                           | 6645 Vineland Road Unit 2 & 6651 Vineland Road Unit 1;<br>Generally located on the northeast corner of Vineland Road and<br>Turkey Lake Road |
| Acreage:                            | 2.02 gross acres                                                                                                                             |
| District:                           | 1                                                                                                                                            |
| Proposed Use:                       | Professional Office and Yoga Studio                                                                                                          |

## Rezoning RZ-20-08-055

Staff Recommendation: LPA Recommendation: APPROVAL APPROVAL

### **Action Requested:**

 Make a finding of consistency with the Comprehensive Plan and recommend APPROVAL of the requested C-1 (Retail Commercial District) zoning, subject to the following restriction: