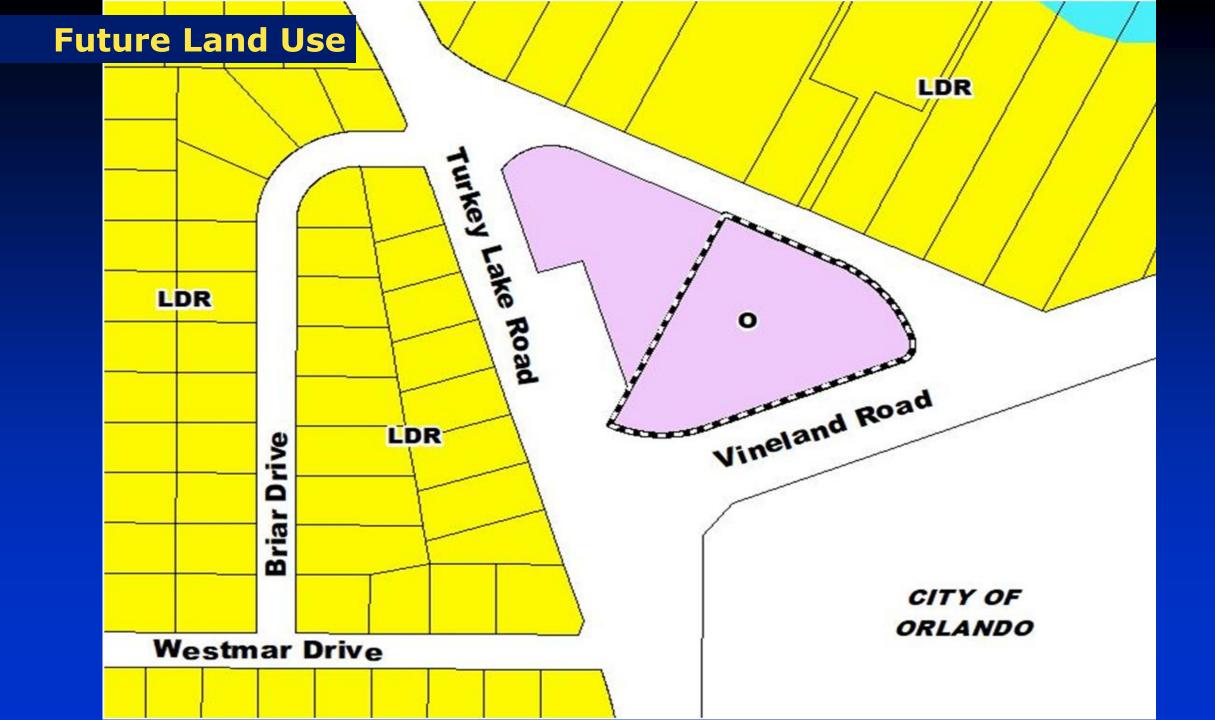

## Amendment SS-20-08-054 & RZ-20-08-055

| Applicant:                          | Gonzalo Ochoa                                                                                                                                |
|-------------------------------------|----------------------------------------------------------------------------------------------------------------------------------------------|
| Future Land Use Map (FLUM) Request: |                                                                                                                                              |
| From:                               | O (Office)                                                                                                                                   |
| То:                                 | C (Commercial)                                                                                                                               |
| Rezoning Request:                   |                                                                                                                                              |
| From:                               | P-O (Professional Office District)                                                                                                           |
| To:                                 | C-1 (Retail Commercial District)                                                                                                             |
| Location:                           | 6645 Vineland Road Unit 2 & 6651 Vineland Road Unit 1;<br>Generally located on the northeast corner of Vineland Road and<br>Turkey Lake Road |
| Acreage:                            | 2.02 gross acres                                                                                                                             |
| District:                           | 1                                                                                                                                            |
| Proposed Use:                       | Professional Office and Yoga Studio                                                                                                          |

## Amendment SS-20-08-054

Staff Recommendation: LPA Recommendation: Action Requested: ADOPT ADOPT

- Make a finding of consistency with the Comprehensive Plan (see Future Land Use Element Objective FLU8.2, and Policies FLU1.4.2, FLU1.4.4, FLU8.1.1, FLU8.2.1, and FLU8.2.11);
- Determine that the proposed amendment is in compliance; and
- Adopt Amendment SS-20-08-054, Office (0) to Commercial (C)