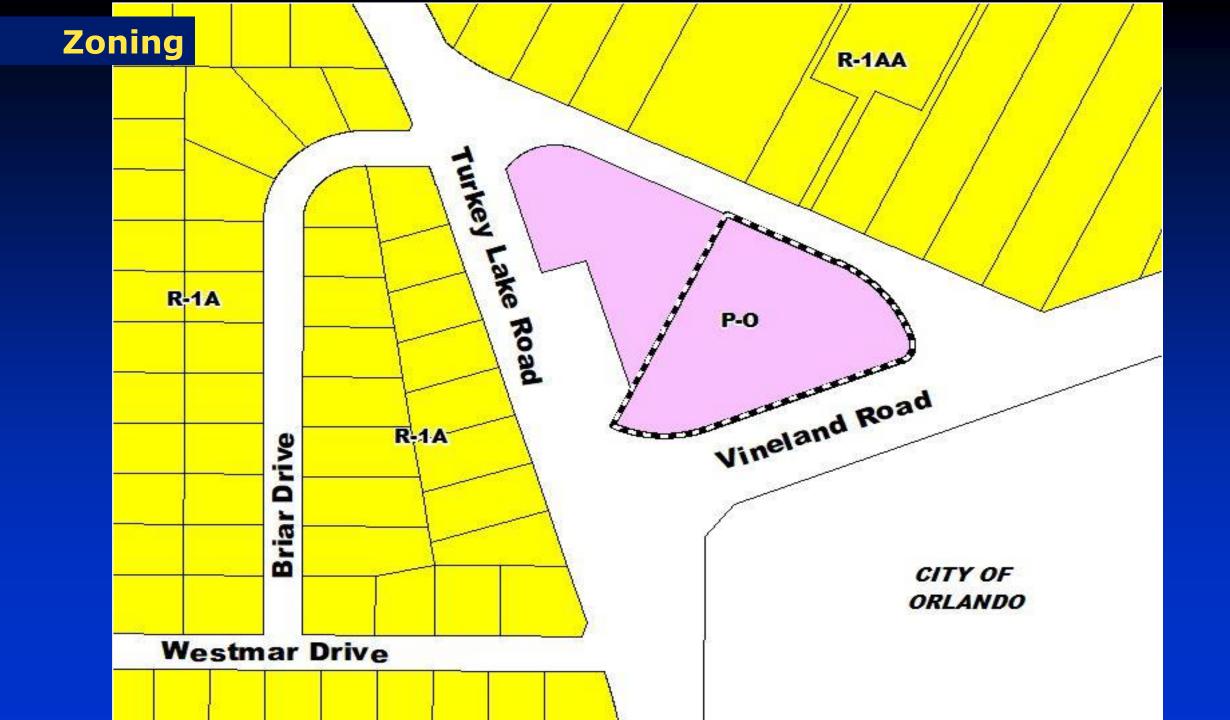

## Amendment SS-20-08-054 & RZ-20-08-055

| Applicant:                          | Gonzalo Ochoa                                                                                                                                |
|-------------------------------------|----------------------------------------------------------------------------------------------------------------------------------------------|
| Future Land Use Map (FLUM) Request: |                                                                                                                                              |
| From:                               | O (Office)                                                                                                                                   |
| То:                                 | C (Commercial)                                                                                                                               |
| Rezoning Request:                   |                                                                                                                                              |
| From:                               | P-O (Professional Office District)                                                                                                           |
| To:                                 | C-1 (Retail Commercial District)                                                                                                             |
| Location:                           | 6645 Vineland Road Unit 2 & 6651 Vineland Road Unit 1;<br>Generally located on the northeast corner of Vineland Road and<br>Turkey Lake Road |
| Acreage:                            | 2.02 gross acres                                                                                                                             |
| District:                           | 1                                                                                                                                            |
| Proposed Use:                       | Professional Office and Yoga Studio                                                                                                          |

## Rezoning RZ-20-08-055

Staff Recommendation: LPA Recommendation: APPROVAL APPROVAL

### **Action Requested:**

 Make a finding of consistency with the Comprehensive Plan and recommend APPROVAL of the requested C-1 (Retail Commercial District) zoning, subject to the following restriction:

1) Uses are limited to those permitted under the Professional Office (P-O) zoning district, in addition to a yoga studio.