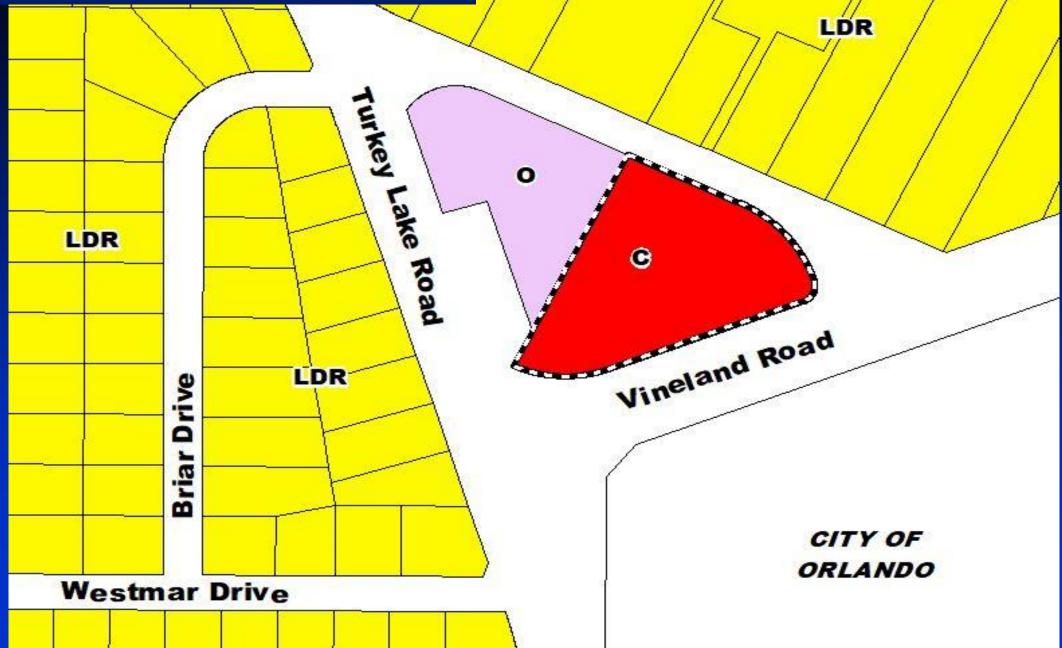

## Amendment SS-20-08-054 & RZ-20-08-055

| Applicant:                          | Gonzalo Ochoa                                                                                                                                |
|-------------------------------------|----------------------------------------------------------------------------------------------------------------------------------------------|
| Future Land Use Map (FLUM) Request: |                                                                                                                                              |
| From:                               | O (Office)                                                                                                                                   |
| То:                                 | C (Commercial)                                                                                                                               |
| Rezoning Request:                   |                                                                                                                                              |
| From:                               | P-O (Professional Office District)                                                                                                           |
| To:                                 | C-1 (Retail Commercial District)                                                                                                             |
| Location:                           | 6645 Vineland Road Unit 2 & 6651 Vineland Road Unit 1;<br>Generally located on the northeast corner of Vineland Road and<br>Turkey Lake Road |
| Acreage:                            | 2.02 gross acres                                                                                                                             |
| District:                           | 1                                                                                                                                            |
| Proposed Use:                       | Professional Office and Yoga Studio                                                                                                          |

## Amendment SS-20-08-054

Staff Recommendation: LPA Recommendation: Action Requested: ADOPT ADOPT

- Make a finding of consistency with the Comprehensive Plan (see Future Land Use Element Objective FLU8.2, and Policies FLU1.4.2, FLU1.4.4, FLU8.1.1, FLU8.2.1, and FLU8.2.11);
- Determine that the proposed amendment is in compliance; and
- Adopt Amendment SS-20-08-054, Office (0) to Commercial (C)