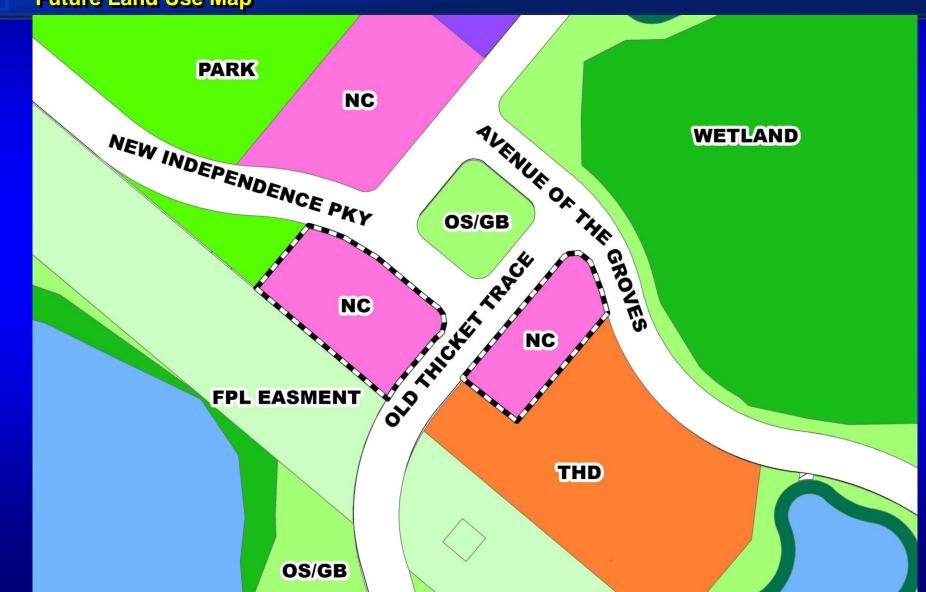

|  |
| Acreage:                                               | 1,396.03 gross acres (overall PD)<br>1.30 gross acres (affected parcel only)                                                                                             |  |
| Location:                                              | Generally located east of Tiny Road, north of Lake Hancock, and west of Ficquette Hancock Road, near the intersection of New Independence Parkway and Old Thicket Trace. |  |
| Request:                                               | To remove 16 residential units from Parcel SL-15. Additionally, one (1) waiver from Orange County Code related to setbacks is associated with this request.              |  |

#### Signature Lakes Planned Development / Land Use Plan Future Land Use Map





#### Signature Lakes Planned Development / Land Use Plan Zoning Map





#### Signature Lakes Planned Development / Land Use Plan Aerial Map



#### Signature Lakes Planned Development / Land Use Plan Overall Land Use Plan





# **Action Requested**

Make a finding of consistency with the Comprehensive Plan (CP) and approve the substantial change to the Signature Lakes Planned Development / Land Use Plan (PD/LUP) dated "Received October 23, 2020", subject to the conditions listed under the DRC Recommendation in the Staff Report.

**District 1** 

### **Board of County Commissioners**

# **Public Hearings**

## **February 9, 2020**