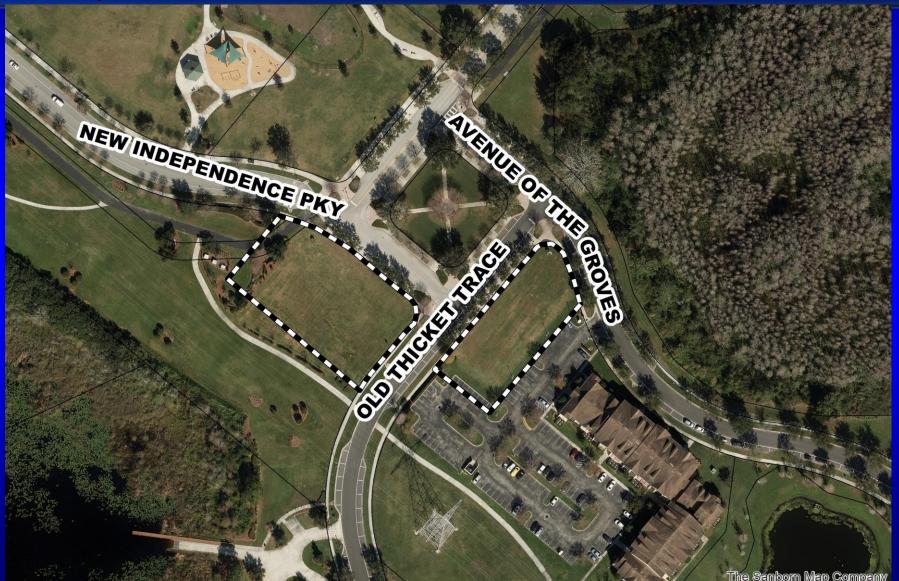

arcel only)                                                                                             |  |
| Location:                                              | Generally located east of Tiny Road, north of Lake Hancock, and west of Ficquette Hancock Road, near the intersection of New Independence Parkway and Old Thicket Trace. |  |
| Request:                                               | To remove 16 residential units from Parcel SL-15. Additionally, one (1) waiver from Orange County Code related to setbacks is associated with this request.              |  |

#### Signature Lakes Planned Development / Land Use Plan Future Land Use Map





#### Signature Lakes Planned Development / Land Use Plan Zoning Map





#### Signature Lakes Planned Development / Land Use Plan Aerial Map



#### Signature Lakes Planned Development / Land Use Plan Overall Land Use Plan





# **Action Requested**

Make a finding of consistency with the Comprehensive Plan (CP) and approve the substantial change to the Signature Lakes Planned Development / Land Use Plan (PD/LUP) dated "Received October 23, 2020", subject to the conditions listed under the DRC Recommendation in the Staff Report.

**District 1** 

### **Board of County Commissioners**

# **Public Hearings**

## **February 9, 2020**