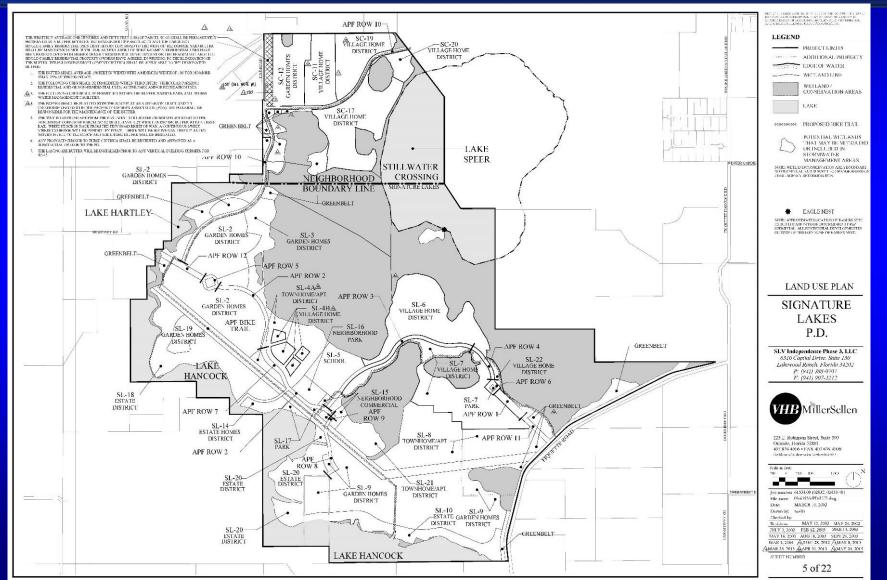

|  |
| Location:                                              | Generally located east of Tiny Road, north of Lake Hancock, and west of Ficquette Hancock Road, near the intersection of New Independence Parkway and Old Thicket Trace. |  |
| Request:                                               | To remove 16 residential units from Parcel SL-15. Additionally, one (1) waiver from Orange County Code related to setbacks is associated with this request.              |  |

#### Signature Lakes Planned Development / Land Use Plan Future Land Use Map





#### Signature Lakes Planned Development / Land Use Plan Zoning Map





#### Signature Lakes Planned Development / Land Use Plan Aerial Map



#### Signature Lakes Planned Development / Land Use Plan Overall Land Use Plan





# **Action Requested**

Make a finding of consistency with the Comprehensive Plan (CP) and approve the substantial change to the Signature Lakes Planned Development / Land Use Plan (PD/LUP) dated "Received October 23, 2020", subject to the conditions listed under the DRC Recommendation in the Staff Report.

**District 1** 

### **Board of County Commissioners**

# **Public Hearings**

## **February 9, 2020**