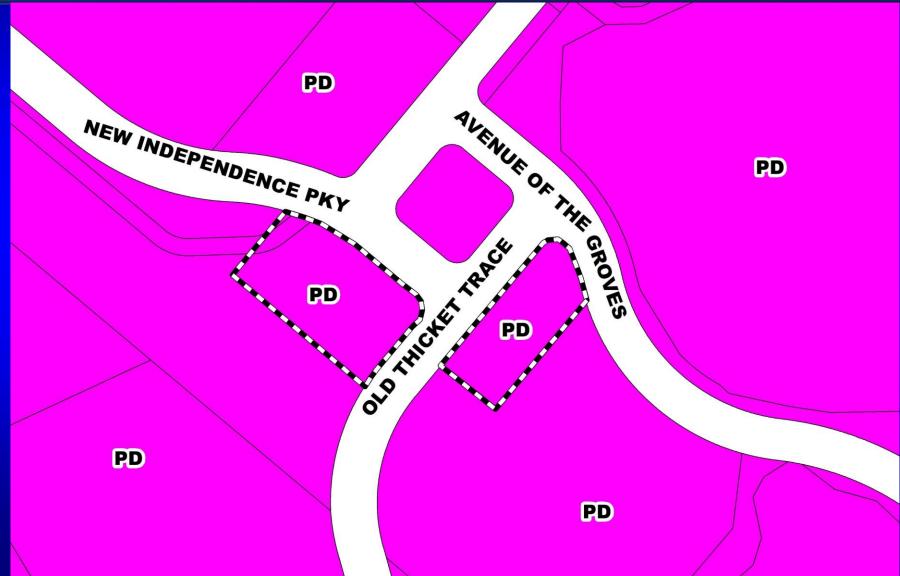

| 1,396.03 gross acres (overall PD)<br>1.30 gross acres (affected parcel only)                                                                                             |  |
| Location:                                              | Generally located east of Tiny Road, north of Lake Hancock, and west of Ficquette Hancock Road, near the intersection of New Independence Parkway and Old Thicket Trace. |  |
| Request:                                               | To remove 16 residential units from Parcel SL-15. Additionally, one (1) waiver from Orange County Code related to setbacks is associated with this request.              |  |

#### Signature Lakes Planned Development / Land Use Plan Future Land Use Map





#### Signature Lakes Planned Development / Land Use Plan Zoning Map





#### Signature Lakes Planned Development / Land Use Plan Aerial Map



#### Signature Lakes Planned Development / Land Use Plan Overall Land Use Plan





# **Action Requested**

Make a finding of consistency with the Comprehensive Plan (CP) and approve the substantial change to the Signature Lakes Planned Development / Land Use Plan (PD/LUP) dated "Received October 23, 2020", subject to the conditions listed under the DRC Recommendation in the Staff Report.

**District 1** 

### **Board of County Commissioners**

# **Public Hearings**

## **February 9, 2020**