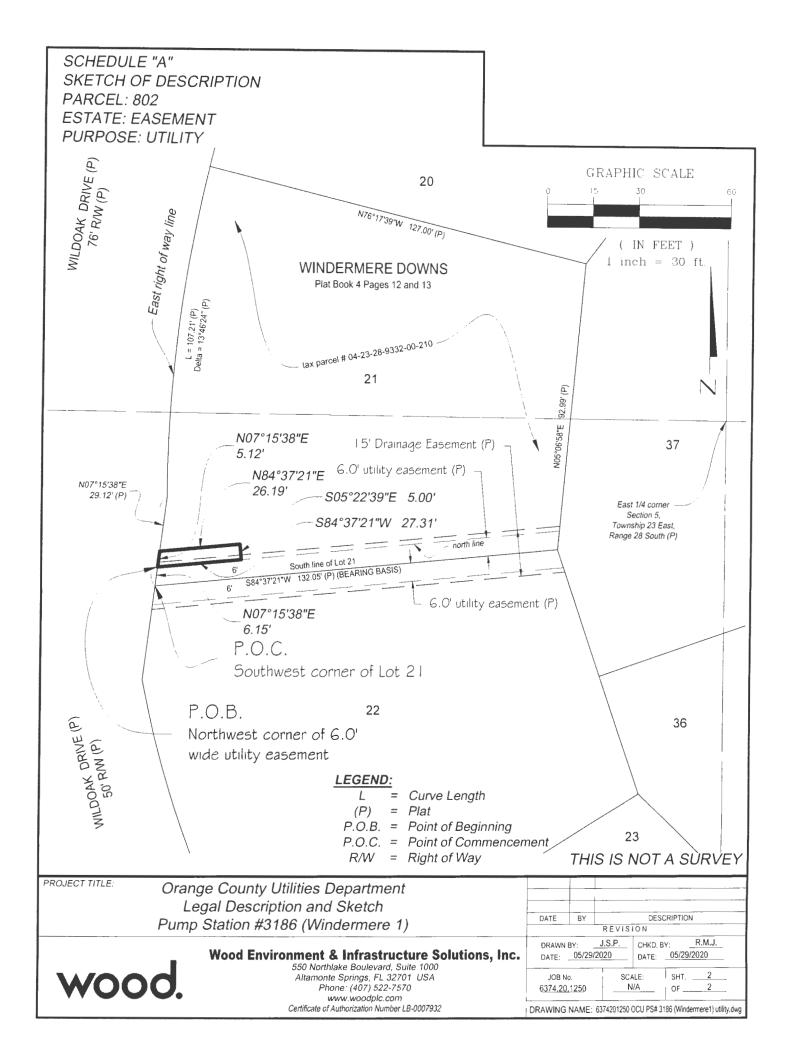

PARCEL: 802

ESTATE: EASEMENT PURPOSE: ACCESS

#### Description

A portion of Lot 21, WINDERMERE DOWNS, as recorded in Plat Book 4, Pages 12 & 13, Public Records of Orange County, Florida, being more particularly described as follows:

Commence at the Southwest corner of Lot 21, thence run North 07°15'38" East ,along the east right of way line of Wildoak Drive, a distance of 11.27 feet to the Point of Beginning; thence continue North 07°15'38" East, along said east right of way line, a distance of 12.30 feet; thence run North 84°37'21" East, departing said east line, a distance of 23.50 feet; thence run South 05°22'39" East, a distance of 12.00 feet; thence run South 84°37'21" West, along said north line, a distance of 26.19 feet to the **Point of Beginning**.

Containing 298.14 square feet, 0.007 acres, more or less.

#### Surveyor's Notes:

- 1) This sketch and description is not valid without the original signature and seal of the signing licensed Florida surveyor and mapper. The seal appearing on this document was authorized by Robert M. Jones, FL PLS 4201 on May 29, 2020. The electronic signature hereon is in compliance with F.A.C. 5J-17.062(3).
- 2) Lands were not abstracted for ownership, easements, right-of-way or other title matters by this firm.
- 3) Bearings shown hereon are relative to an assumed datum base on the South line of Lot 21 WINDERMERE DOWNS as recorded in Plat Book 4. Pages 12 and 13 of the Public Records of Orange County. Florida as being S 84°37'21" W as depicted on said plat.
- 4) Certified to: Orange County Utilities.