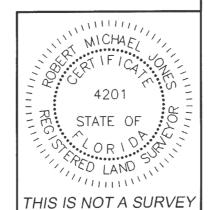

ESTATE: EASEMENT PURPOSE: UTILITY

#### Description

A portion of Lot 21, WINDERMERE DOWNS, as recorded in Plat Book 4, Pages 12 & 13, Public Records of Orange County, Florida, being more particularly described as follows:

Commence at the Southwest corner of Lot 21, thence run North 07°15'38" East ,along the east right of way line of Wildoak Drive, a distance of 6.15 feet to the northwest corner of a 6.00 wide utility easement as depicted on said plat for the **Point of Beginning**; thence continue North 07°15'38" East, along said east right of way line, a distance of 5.12 feet; thence run North 84°37'21" East, departing said east line, a distance of 26.19 feet; thence run South 05°22'39" East, a distance of 5.00 feet to the north line of said utility easement; thence run South 84°37'21" West, along said north line, a distance of 27.31 feet to the **Point of Beginning**.

Containing 133.76 square feet, 0.003 acres, more or less.

#### Surveyor's Notes:

- 1) This sketch and description is not valid without the original signature and seal of the signing licensed Florida surveyor and mapper. The seal appearing on this document was authorized by Robert M. Jones, FL PLS 4201 on May 29, 2020. The electronic signature hereon is in compliance with F.A.C. 5J-17.062(3).
- 2) Lands were not abstracted for ownership, easements, right-of-way or other title matters by this firm.
- 3) Bearings shown hereon are relative to an assumed datum base on the South line of Lot 21 WINDERMERE DOWNS as recorded in Plat Book 4, Pages 12 and 13 of the Public Records of Orange County, Florida as being S 84°37'21" W as depicted on said plat.
- 4) Certified to: Orange County Utilities.