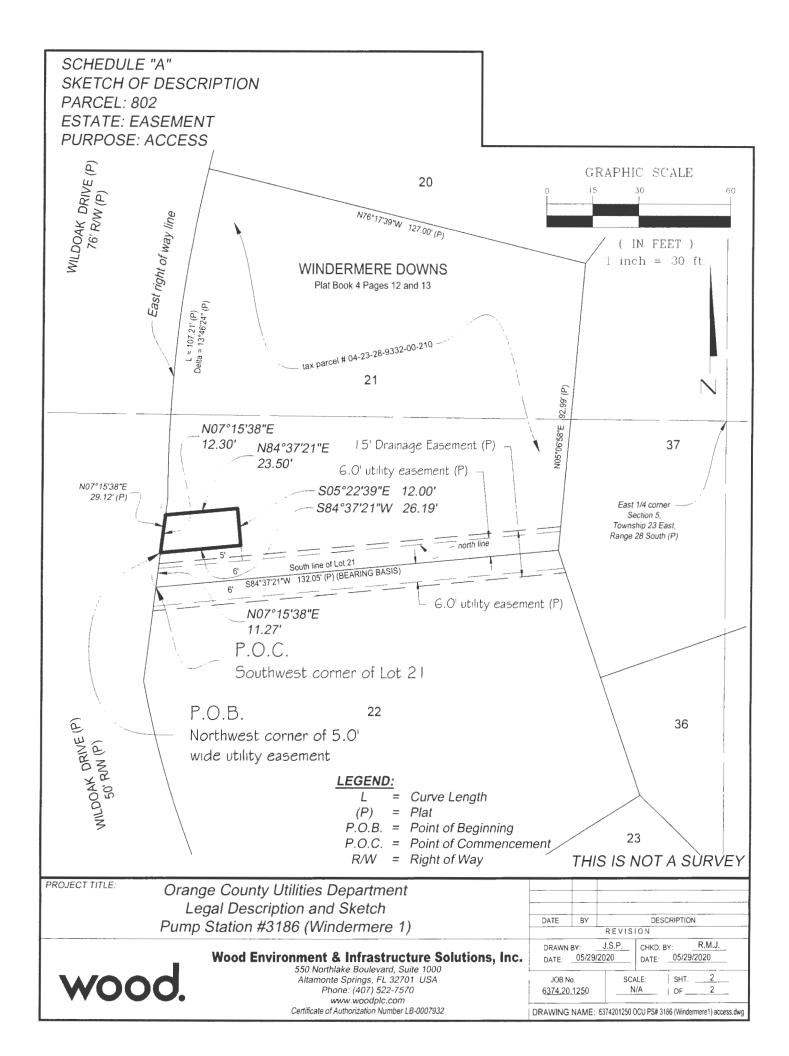

Orange County, Florida

Luciana A. Mino, Its Agent

DATE: 6-18-2020

Mat/6/18/2020

SCHEDULE "A"

SKETCH OF DESCRIPTION

PARCEL: 802

ESTATE: EASEMENT PURPOSE: ACCESS

#### Description

A portion of Lot 21, WINDERMERE DOWNS, as recorded in Plat Book 4, Pages 12 & 13, Public Records of Orange County, Florida, being more particularly described as follows:

Commence at the Southwest corner of Lot 21, thence run North 07°15'38" East ,along the east right of way line of Wildoak Drive, a distance of 11.27 feet to the **Point of Beginning**; thence continue North 07°15'38" East, along said east right of way line, a distance of 12.30 feet; thence run North 84°37'21" East, departing said east line, a distance of 23.50 feet; thence run South 05°22'39" East, a distance of 12.00 feet; thence run South 84°37'21" West, along said north line, a distance of 26.19 feet to the **Point of Beginning**.

Containing 298.14 square feet, 0.007 acres, more or less.

#### Surveyor's Notes:

- 1) This sketch and description is not valid without the original signature and seal of the signing licensed Florida surveyor and mapper. The seal appearing on this document was authorized by Robert M. Jones, FL PLS 4201 on May 29, 2020. The electronic signature hereon is in compliance with F.A.C. 5J-17.062(3).
- 2) Lands were not abstracted for ownership, easements, right-of-way or other title matters by this firm.
- 3) Bearings shown hereon are relative to an assumed datum base on the South line of Lot 21 WINDERMERE DOWNS as recorded in Plat Book 4, Pages 12 and 13 of the Public Records of Orange County, Florida as being S 84°37'21" W as depicted on said plat.
- 4) Certified to: Orange County Utilities.