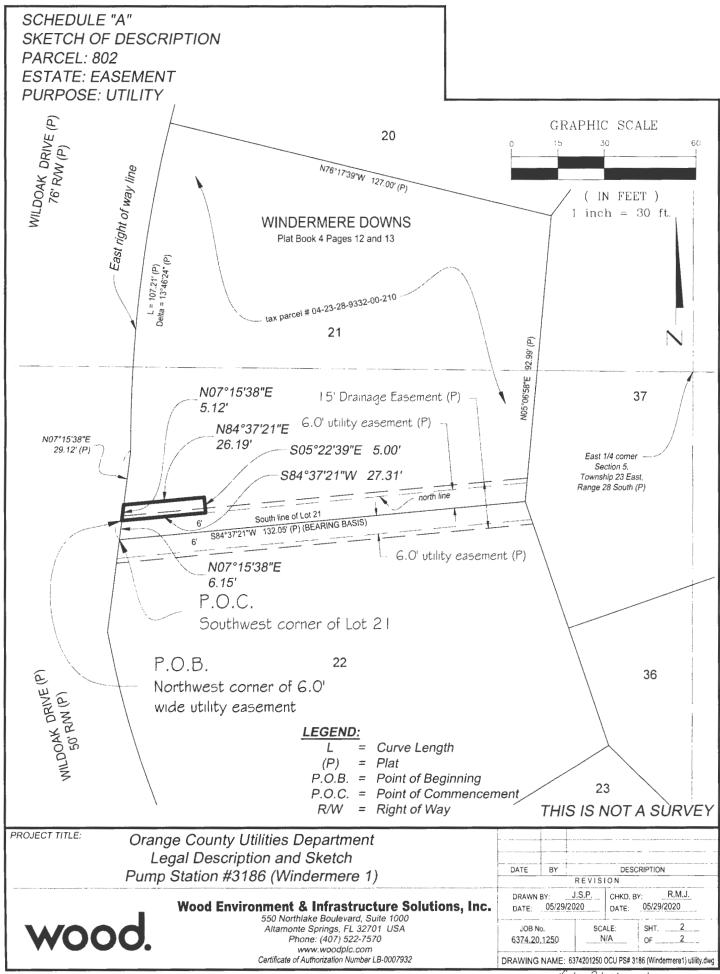

ESTATE: EASEMENT PURPOSE: UTILITY

#### Description

A portion of Lot 21, WINDERMERE DOWNS, as recorded in Plat Book 4, Pages 12 & 13, Public Records of Orange County, Florida, being more particularly described as follows:

Commence at the Southwest corner of Lot 21, thence run North 07°15'38" East ,along the east right of way line of Wildoak Drive, a distance of 6.15 feet to the northwest corner of a 6.00 wide utility easement as depicted on said plat for the **Point of Beginning**; thence continue North 07°15'38" East, along said east right of way line, a distance of 5.12 feet; thence run North 84°37'21" East, departing said east line, a distance of 26.19 feet; thence run South 05°22'39" East, a distance of 5.00 feet to the north line of said utility easement; thence run South 84°37'21" West, along said north line, a distance of 27.31 feet to the **Point of Beginning**.

Containing 133.76 square feet, 0.003 acres, more or less.

#### Surveyor's Notes:

- 1) This sketch and description is not valid without the original signature and seal of the signing licensed Florida surveyor and mapper. The seal appearing on this document was authorized by Robert M. Jones, FL PLS 4201 on May 29, 2020. The electronic signature hereon is in compliance with F.A.C. 5J-17.062(3).
- 2) Lands were not abstracted for ownership, easements, right-of-way or other title matters by this firm.
- 3) Bearings shown hereon are relative to an assumed datum base on the South line of Lot 21 WINDERMERE DOWNS as recorded in Plat Book 4, Pages 12 and 13 of the Public Records of Orange County, Florida as being S 84°37'21" W as depicted on said plat.
- 4) Certified to: Orange County Utilities.

Digitally signed by Mike Jones Plut M. ()

Date: 2020.06.11

'13:23:46 -04'00

Robert M. Jones Florida Professional Surveyor and Mapper No.4201

PROJECT TITLE:

Orange County Utilities Department Legal Description and Sketch Pump Station #3186 (Windermere 1)