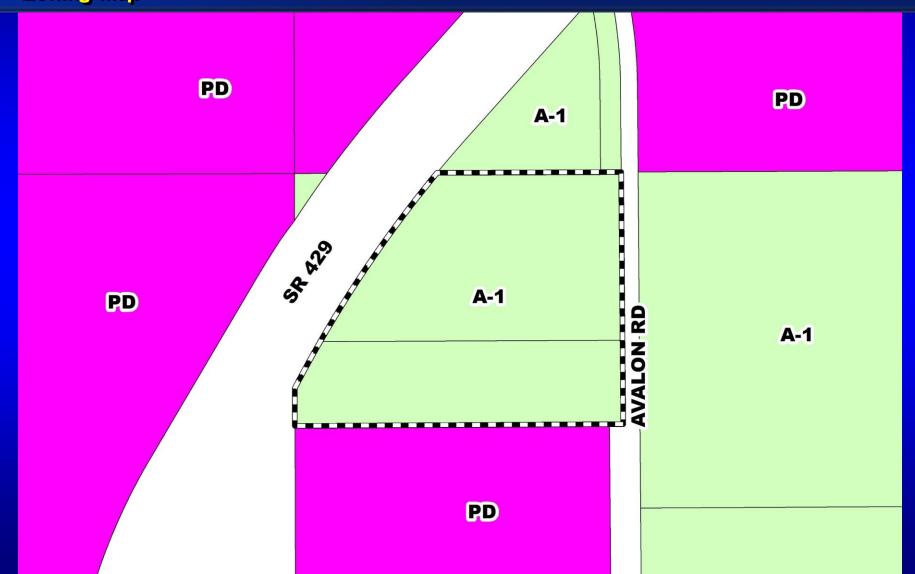

#### Horizon Vue Planned Development / Land Use Plan Zoning Map

#### Horizon Vue Planned Development / Land Use Plan

Case: LUP-20-06-152

**Project Name:** Horizon Vue PD / UNP

**Applicant:** Kathy Hattaway, Poulos & Bennett, LLC

District: 1

Acreage: 24.37 gross acres

Location: Generally located north of Schofield Road and west of Avalon Road, within the Horizon

**West Town Center.** 

Request: To rezone two (2) parcels containing 24.37 gross acres from A-1 to PD, in order to

construct 270 multi-family dwelling units, a 15,000 square foot daycare, 15,000 square feet of retail, 15,000 square feet of medical office, a 4,400 square foot restaurant, and a