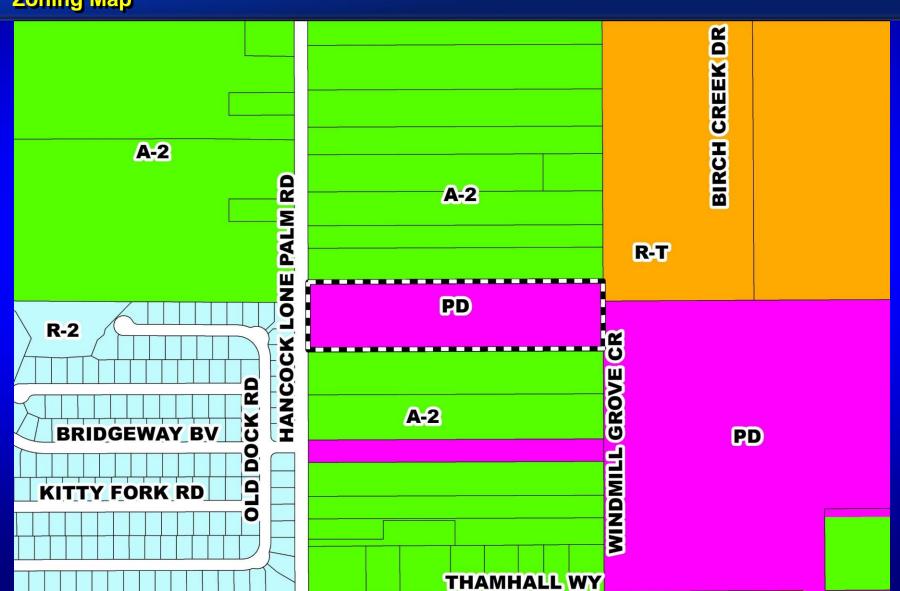

### **Board of County Commissioners**

# Public Hearings

March 9, 2021



## Lone Palm PD / Lone Palm Preliminary Subdivision Plan

Case: PSP-20-06-154

**Project Name:** Lone Palm PD / Lone Palm PSP

**Applicant:** David Schmitt, Dave Schmitt Engineering, Inc.

Districts: 4

Acreage: 9.01 gross acres

**Location:** Generally located south of E. Colonial Drive and east of Hancock Lone Palm Road

Request: To subdivide 9.01 acres in order to construct 37 detached single-family residential

dwelling units.



## Lone Palm PD / Lone Palm Preliminary Subdivision Plan

**Future Land Use Map** 





# Lone Palm PD / Lone Palm Preliminary Subdivision Plan Zoning Map





### **Lone Palm PD / Lone Palm** Preliminary Subdivision Plan Aerial Map





## Lone Palm PD / Lone Palm Preliminary Subdivision Plan

**Overall Preliminary Subdivision Plan** 





## **Action Requested**

Make a finding of consistency with the Comprehensive Plan and approve the Lone Palm PD / Lone Palm PSP dated "Received January 21, 2021", subject to the conditions listed under the DRC Recommendation in the Staff Report.

**District 4** 



#### Horizon Vue Planned Development / Land Use Plan

Case: LUP-20-06-152

**Project Name:** Horizon Vue PD / UNP

**Applicant:** Kathy Hattaway, Poulos & Bennett, LLC

District: 1

Acreage: 24.37 gross acres

Location: Generally located north of Schofield Road and west of Avalon Road, within the Horizon

**West Town Center.** 

Request: To rezo