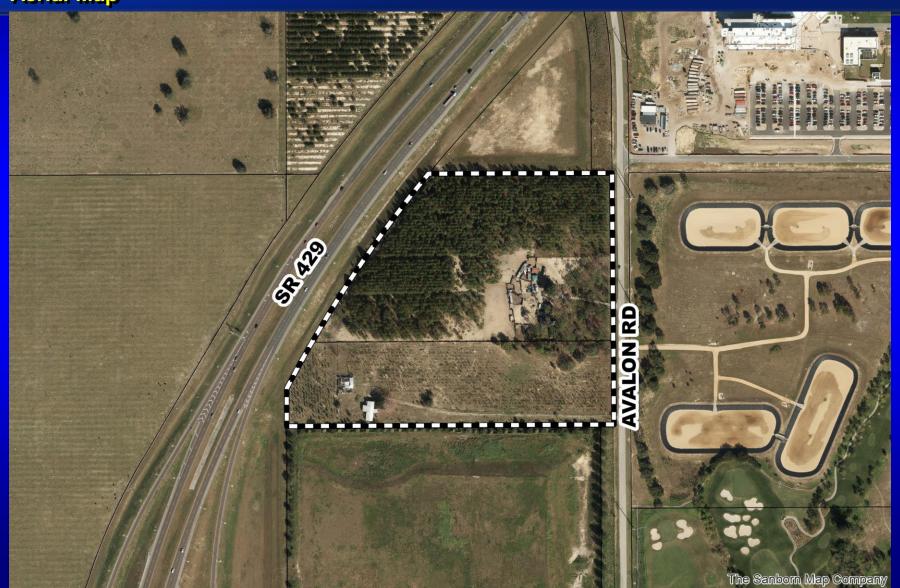

# Horizon Vue Planned Development / Land Use Plan Aerial Map

#### Horizon Vue Planned Development / Land Use Plan

Case: LUP-20-06-152

**Project Name:** Horizon Vue PD / UNP

**Applicant:** Kathy Hattaway, Poulos & Bennett, LLC

District: 1

Acreage: 24.37 gross acres

Location: Generally located north of Schofield Road and west of Avalon Road, within the Horizon

**West Town Center.** 

Request: To rezone two (2) parcels containing 24.37 gross acres from A-1 to PD, in order to

construct 270 multi-family dwelling units, a 15,000 square foot daycare, 15,000 square feet of retail, 15,000 square feet of medical office, a 4,400 square foot restaurant, and a