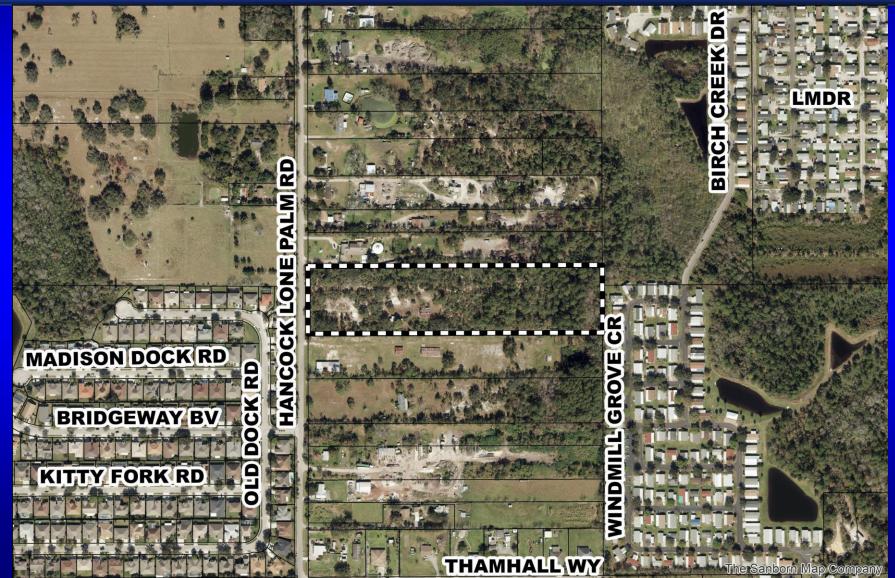

### **Board of County Commissioners**

# Public Hearings

March 9, 2021



## Lone Palm PD / Lone Palm Preliminary Subdivision Plan

Case: PSP-20-06-154

**Project Name:** Lone Palm PD / Lone Palm PSP

**Applicant:** David Schmitt, Dave Schmitt Engineering, Inc.

Districts: 4

Acreage: 9.01 gross acres

**Location:** Generally located south of E. Colonial Drive and east of Hancock Lone Palm Road

Request: To subdivide 9.01 acres in order to construct 37 detached single-family residential

dwelling units.



## Lone Palm PD / Lone Palm Preliminary Subdivision Plan

**Future Land Use Map** 





# Lone Palm PD / Lone Palm Preliminary Subdivision Plan Zoning Map





### **Lone Palm PD / Lone Palm** Preliminary Subdivision Plan Aerial Map





## Lone Palm PD / Lone Palm Preliminary Subdivision Plan

**Overall Preliminary Subdivision Plan** 





## **Action Requested**

Make a finding of consistency with the Comprehensive Plan and approve the Lone Palm PD / Lone Palm PSP dated "Received January 21, 2021", subject to the conditions listed under the DRC Recommendation in the Staff Report.

**District 4** 



#### Horizon Vue Planned Development / Land Use Plan

Case: LUP-20-06-152

**Project Name:** Horizon Vue PD / UNP

**Applicant:** Kathy Hattaway, Poulos & Bennett, LLC

District: 1

Acreage: 24.37 gross acres

Location: Generally located north of Schofield Road and west of Avalon Road, within the Horizon

**West Town Center.** 

Request: To rezone two (2) parcels containing 24.37 gross acres from A-1 to PD, in order to

c