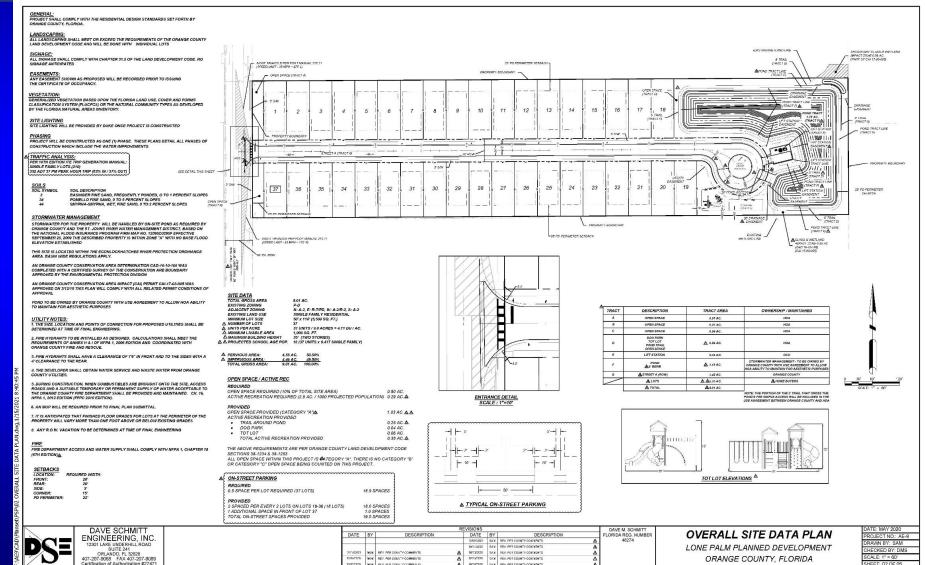

## Lone Palm PD / Lone Palm Preliminary Subdivision Plan

**Overall Preliminary Subdivision Plan** 

**Location:** Generally located south of E. Colonial Drive and east of Hancock Lone Palm Road

Request: To subdivide 9.01 acres in order to construct 37 detached single-family residential

dwelling units.