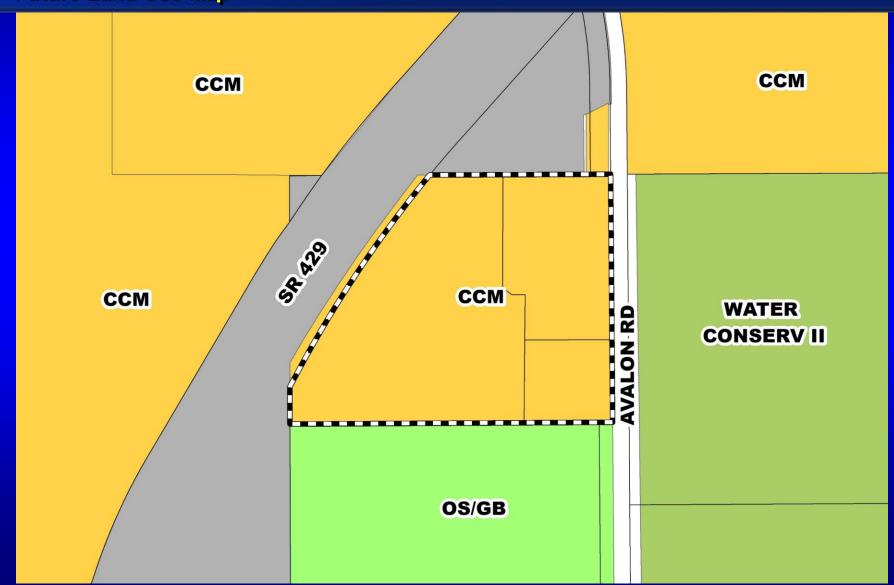

# Horizon Vue Planned Development / Land Use Plan Future Land Use Map

#### Horizon Vue Planned Development / Land Use Plan

Case: LUP-20-06-152

**Project Name:** Horizon Vue PD / UNP

**Applicant:** Kathy Hattaway, Poulos & Bennett, LLC

District: 1

Acreage: 24.37 gross acres

Location: Generally located north of Schofield Road and west of Avalon Road, within the Horizon

**West Town Center.** 

Request: To rezone two (2) parcels containing 24.37 gross acres from A-1 to PD, in order to

construct 270 multi-family dwelling units, a 15,000 square foot daycare, 15,000 square feet of retail, 15,000 square feet of medical office, a 4,400 square foot restaurant, and a