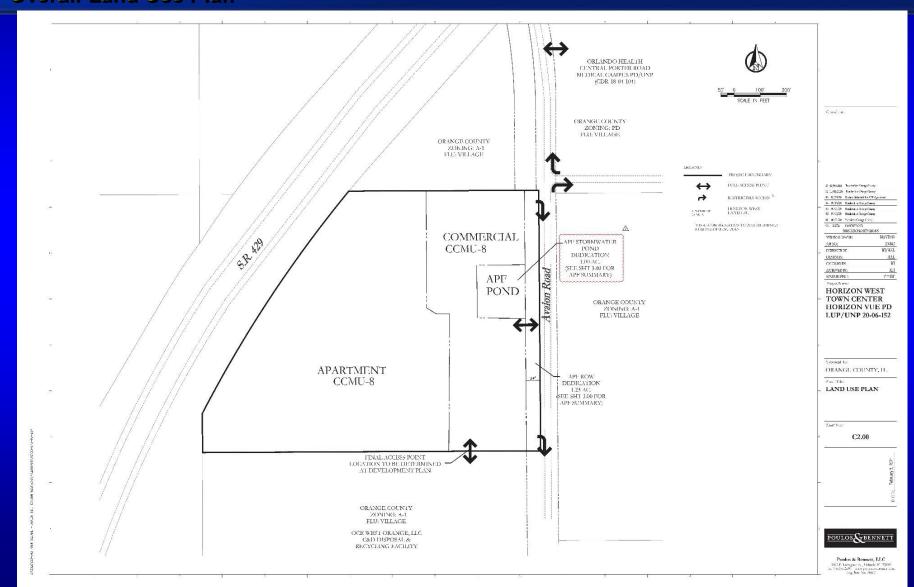

th of Schofield Road and west of Avalon Road, within the Horizon

**West Town Center.** 

Request: To rezone two (2) parcels containing 24.37 gross acres from A-1 to PD, in order to

construct 270 multi-family dwelling units, a 15,000 square foot daycare, 15,000 square feet of retail, 15,000 square feet of medical office, a 4,400 square foot restaurant, and a

125 room hotel. No waivers are associated with this request.



# Horizon Vue Planned Development / Land Use Plan Future Land Use Map





#### Horizon Vue Planned Development / Land Use Plan Zoning Map





#### Horizon Vue Planned Development / Land Use Plan

**Proposed Zoning Map** 





# Horizon Vue Planned Development / Land Use Plan Aerial Map





### **Horizon Vue** Planned Development / Land Use Plan Overall Land Use Plan





## **Action Requested**

Make a finding of consistency with the Comprehensive Plan (CP) and approve the Horizon Vue Planned Development / Land Use Plan (PD/LUP) dated "Received October 14, 2020", subject to the conditions listed under the PZC Recommendation in the Staff Report.

And

**Approve Consent Item F.5.** 

**District 1** 

### **Board of County Commissioners**

# Public Hearings

March 9, 2021