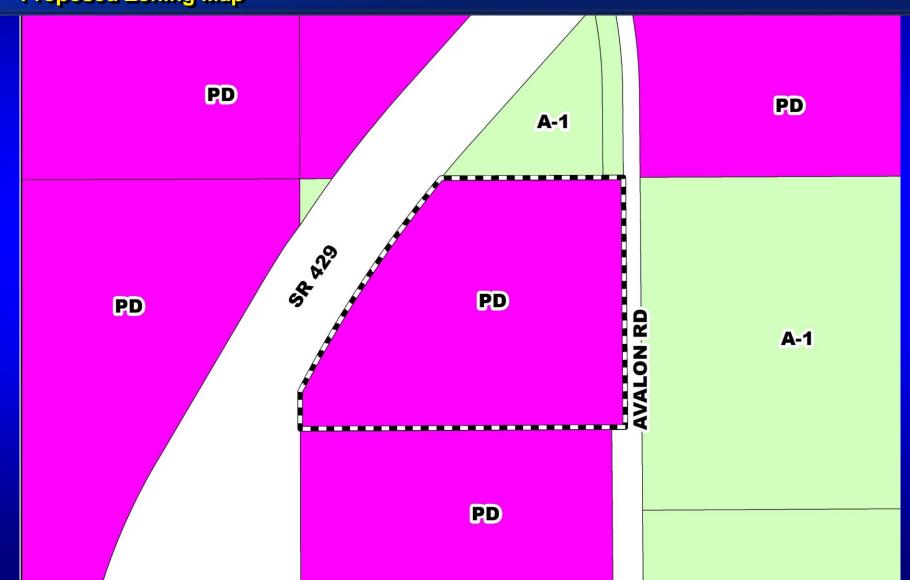

#### Horizon Vue Planned Development / Land Use Plan

**Proposed Zoning Map** 

#### Horizon Vue Planned Development / Land Use Plan

Case: LUP-20-06-152

**Project Name:** Horizon Vue PD / UNP

**Applicant:** Kathy Hattaway, Poulos & Bennett, LLC

District: 1

Acreage: 24.37 gross acres

Location: Generally located north of Schofield Road and west of Avalon Road, within the Horizon

**West Town Center.** 

Request: To rezone two (2) parcels containing 24.37 gross acres from A-1 to PD, in order to

construct 270 multi-family dwelling units, a 15,000 square foot daycare, 15,000 square feet of retail, 15,000 square feet of medical office, a 4,400 square foot restaurant, and a