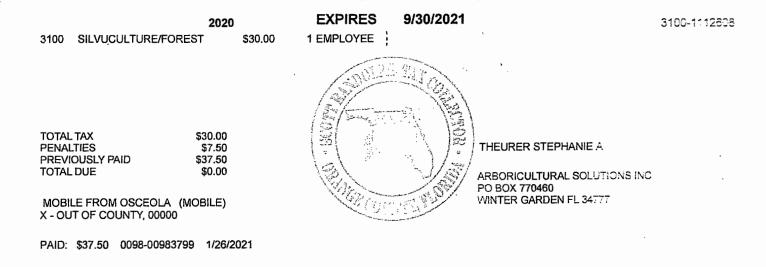

-

| TOTAL TAX<br>PENALTIES<br>PREVIOUSLY PAID | \$30.00<br>\$7.50<br>\$37.50 | THEURER STEPHANIE A                                                     |
|-------------------------------------------|------------------------------|-------------------------------------------------------------------------|
| TOTAL DUE                                 | \$0.00                       | ARBORICULTURAL SOLUTIONS INC<br>PO BOX 770450<br>WINTER GARDEN FL 34777 |

#### MOBILE FROM OSCEOLA (MOBILE) X - OUT OF COUNTY, 00000

#### PAID: \$37,50 0098-00983799 1/26/2021

Tax Collector Scott Randolph

### Local Business Tax Receipt

## **Orange County, Florida**

This local Business Tax Receipt is in addition to and not in lieu of any other tax required by law or municipal ordinance. Businesses are subject to regulation of zoning, health and other lawful authorities. This receipt is valid from October 1 through September 30 of receipt year. Delinquent penalty is added October 1.