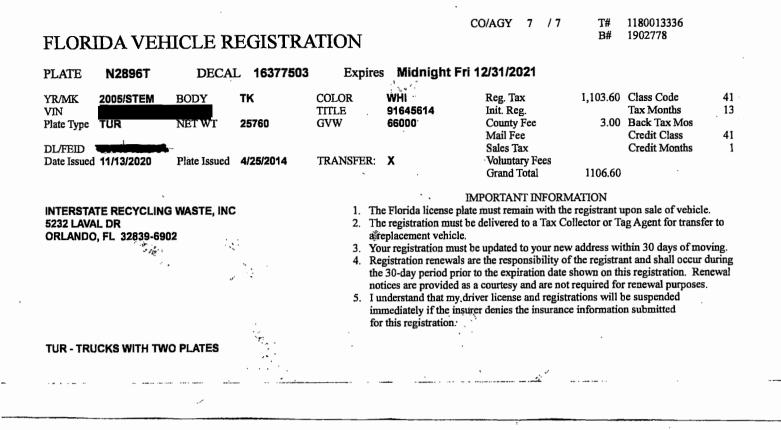

| PLATE                                                                      | P7498A                         | DECAL                          | . 16377710               | Exp                   | ires Midnight F                                                                                                                                                            | ri 12/31/2021                                                                                                                                                                                                                                                    |                                                                                                                         |                                                                                                                            |                                  |
|----------------------------------------------------------------------------|--------------------------------|--------------------------------|--------------------------|-----------------------|----------------------------------------------------------------------------------------------------------------------------------------------------------------------------|------------------------------------------------------------------------------------------------------------------------------------------------------------------------------------------------------------------------------------------------------------------|-------------------------------------------------------------------------------------------------------------------------|----------------------------------------------------------------------------------------------------------------------------|----------------------------------|
| DL/FEID                                                                    | 2007/STLG<br>TUR<br>11/13/2020 | BODY<br>NET WT<br>Plate Issued | DP<br>32240<br>3/14/2019 | COLOR<br>TITLE<br>GVW | WHI<br>133937957<br>70000                                                                                                                                                  | Reg. Tax<br>Init. Reg.<br>County Fee<br>Mail Fee<br>Sales Tax<br>Voluntary Fees<br>Grand Total                                                                                                                                                                   |                                                                                                                         | Class Code<br>Tax Months<br>Back Tax Mos<br>Credit Class<br>Credit Months                                                  | 41<br>12                         |
| INTERSTATE RECYCLING WASTE, INC<br>5232 LAVAL DR<br>ORLANDO, FL 32839-6902 |                                |                                |                          | 2.<br>· · 3.          | The registration must<br>a replacement vehicle<br>Your registration must<br>Registration renewal<br>the 30-day period prin<br>notices are provided<br>I understand that my | IMPORTANT INFORM<br>late must remain with the<br>t be delivered to a Tax Core.<br>st be updated to your new<br>s are the responsibility of<br>or to the expiration date<br>as a courtesy and are not<br>driver license and regists<br>surer denies the insurance | e registrant u<br>ollector or Ta<br>v address wit<br>f the registran<br>shown on this<br>required for<br>rations will b | g Agent for transfe<br>hin 30 days of mov<br>and shall occur of<br>s registration. Rer<br>renewal purposes.<br>e suspended | r to<br>ving.<br>luring<br>newal |