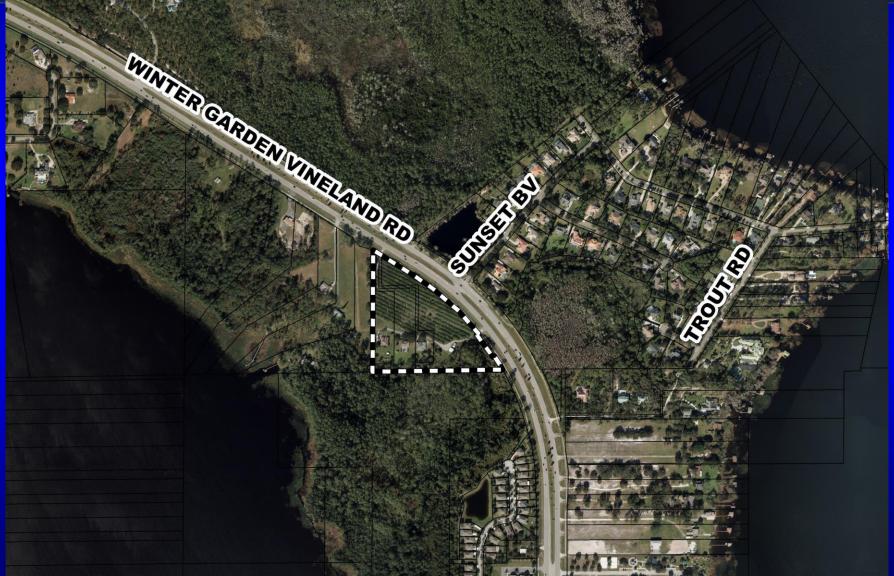

#### **Board of County Commissioners**

# Public Hearings

**April 27, 2021** 



### Willamar Country Estates Preliminary Subdivision Plan

Case: PSP-20-02-054

**Project Name:** Willamar Country Estates PSP

**Applicant:** Stephen Allen, Civil Corp Engineering, Inc.

District: 1

Acreage: 10.62 gross acres

Location: Generally located southeast of Reams Road and west of Winter Garden Vineland Road

Request: To subdivide 10.62 acres in order to construct seven (7) single-family residential

dwelling units.



### Willamar Country Estates Preliminary Subdivision Plan

**Future Land Use Map** 





## Willamar Country Estates Preliminary Subdivision Plan Zoning Map





# Willamar Country Estates Preliminary Subdivision Plan Aerial Map





### **Willamar Country Estates** Preliminary Subdivision Plan Overall Preliminary Subdivision Plan





#### **New Condition #28**

The development shall obtain water, wastewater and reclaimed water service from Orange County Utilities subject to County rate resolutions and ordinances. The developer shall design a public wastewater collection system serving every parcel with the final construction plans, including a public wastewater pump station parcel to be dedicated to Orange County with the plat.



### **Action Requested**

Make a finding of consistency with the Comprehensive Plan and approve the Willamar Country Estates PSP dated "Received March 4, 2021", subject to the conditions listed under the DRC Recommendation in the Staff Report, as amended.

**District 1** 

#### **Board