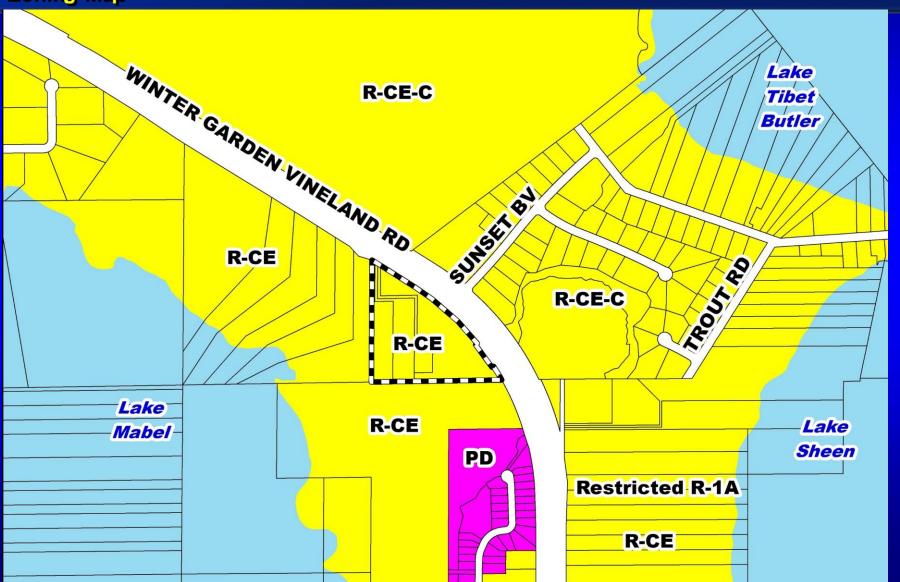

#### **Board of County Commissioners**

# Public Hearings

**April 27, 2021** 



### Willamar Country Estates Preliminary Subdivision Plan

Case: PSP-20-02-054

**Project Name:** Willamar Country Estates PSP

**Applicant:** Stephen Allen, Civil Corp Engineering, Inc.

District: 1

Acreage: 10.62 gross acres

Location: Generally located southeast of Reams Road and west of Winter Garden Vineland Road

Request: To subdivide 10.62 acres in order to construct seven (7) single-family residential

dwelling units.



### Willamar Country Estates Preliminary Subdivision Plan

**Future Land Use Map** 





## Willamar Country Estates Preliminary Subdivision Plan Zoning Map





# Willamar Country Estates Preliminary Subdivision Plan Aerial Map





### **Willamar Country Estates** Preliminary Subdivision Plan Overall Preliminary Subdivision Plan





#### **New Condition #28**

The development shall obtain water, wastewater and reclaimed water service from Orange County Utilities subject to County rate resolutions and ordinances. The developer shall design a public wastewater collection system serving every parcel with the final construction plans, including a public wastewater pump station parcel to be dedicated to Orange County with the plat.



### **Action Requested**

Make a finding of consistency with the Comprehensive Plan and approve the Willamar Country Estates PSP dated "Received March 4, 2021", subject to the conditions listed under the DRC Recomme