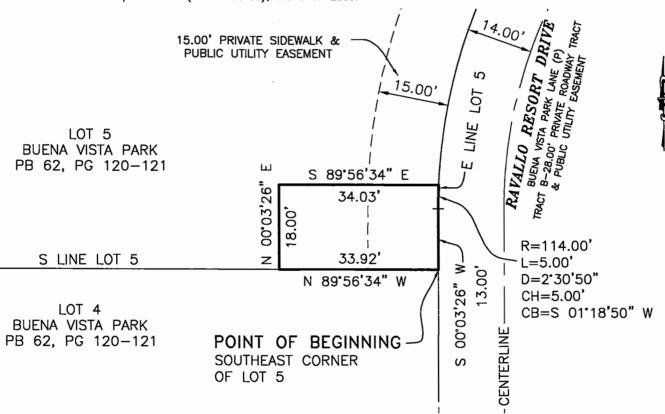

# SKETCH OF DESCRIPTION

(UTILITY EASEMENT)

PROJECT NAME: LAKE BUENA VISTA HOTEL SITE WORK ONLY BUILDING DEPARTMENT PERMIT NUMBER: B19903455

#### Description:

That part of Lot 5, BUENA VISTA PARK, according to the Plat thereof, as recorded in Plat Book 62, Pages 120 and 121, Public Records of Orange County, Florida, being more particularly described as follows:

BEGIN at the Southeast corner of said Lot 5, thence run along the South line of said Lot 5 North 89°56′34″ West, 33.92 feet; thence departing said South line run North 00°03′26″ East, 18.00 feet; thence run South 89°56′34″ East, 34.03 feet to the East line of said Lot 5, said point lying on a curve concave Easterly having a radius of 114.00 feet, a chord bearing of South 01°18′50″ West, a chord length of 5.00 feet; thence run along the arc of said curve and along said East line of Lot 5 through a central angle of 02°30′50″ an arc length of 5.00 feet to a point of tangency; thence continue along said East line of Lot 5 South 00°03′26″ West, 13.00 feet to the POINT OF BEGINNING;

CONTAINING 611 square feet (0.014 acres), More or Less.

#### SURVEYOR'S NOTES:

- 1. THE SURVEYOR DID NOT PERFORM AN ABSTRACT OF TITLE, THE ABOVE REFERENCED PROPERTY MAY BE SUBJECT TO ADDITIONAL EASEMENTS, RIGHTS-OF-WAY AND RESTRICTIONS OF RECORD, IF ANY.
- 2. THIS IS NOT A SURVEY.
- 3. THE ELECTRONIC SIGNATURE HEREON IS IN COMPLIANCE WITH F.A.C. 5J-17.602(3).
- 4. BEARINGS SHOWN HEREON ARE BASED ON THE S LINE OF LOT 5 AS BEING N89'56'34"W (ASSUMED)

5. DELINEATION OF LANDS SHOWN HEREON IS ACCORDING TO THE CLIENT'S INSTRUCTIONS.

Digitally signed by STEVEN BLANKENSHIP Date: 2020.11.04 05:22:46 -05'00'

 Date
 Revisions
 CAL. BY: SEB
 DRAWN BY: SEB
 JOB NO. 118045