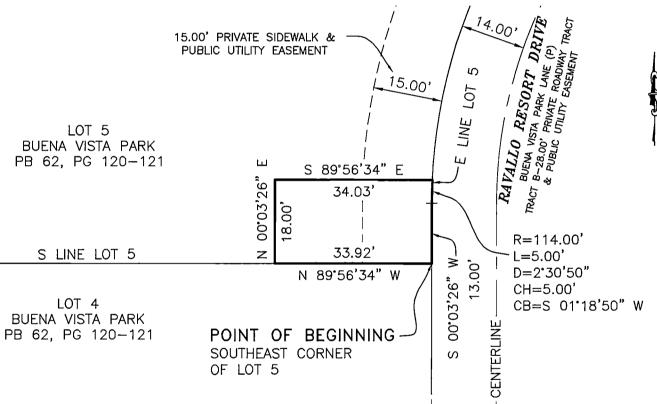

# SKETCH OF DESCRIPTION

(UTILITY EASEMENT)

PROJECT NAME: LAKE BUENA VISTA HOTEL SITE WORK ONLY BUILDING DEPARTMENT PERMIT NUMBER: B19903455

#### Description:

Ñ

That part of Lot 5, BUENA VISTA PARK, according to the Plat thereof, as recorded in Plat Book 62, Pages 120 and 121, Public Records of Orange County, Florida, being more particularly described as follows:

BEGIN at the Southeast corner of said Lot 5, thence run along the South line of said Lot 5 North 89°56′34″ West, 33.92 feet; thence departing said South line run North 00°03′26″ East, 18.00 feet; thence run South 89°56′34″ East, 34.03 feet to the East line of said Lot 5, said point lying on a curve concave Easterly having a radius of 114.00 feet, a chord bearing of South 01°18′50″ West, a chord length of 5.00 feet; thence run along the arc of said curve and along said East line of Lot 5 through a central angle of 02°30′50″ an arc length of 5.00 feet to a point of tangency; thence continue along said East line of Lot 5 South 00°03′26″ West, 13.00 feet to the POINT OF BEGINNING;

CONTAINING 611 square feet (0.014 acres), More or Less.

# SURVEYOR'S NOTES:

1. THE SURVEYOR DID NOT PERFORM AN ABSTRACT OF TITLE, THE ABOVE REFERENCED PROPERTY MAY BE SUBJECT TO ADDITIONAL EASEMENTS, RIGHTS-OF-WAY AND RESTRICTIONS OF RECORD, IF ANY.

2. THIS IS NOT A SURVEY.

- 3. THE ELECTRONIC SIGNATURE HEREON IS IN COMPLIANCE WITH F.A.C. 5J-17.602(3).
- 4. BEARINGS SHOWN HEREON ARE BASED ON THE S LINE OF LOT 5 AS BEING N89'56'34"W (ASSUMED)

5. DELINEATION OF LANDS SHOWN HEREON IS ACCORDING TO THE CLIENT'S INSTRUCTIONS.