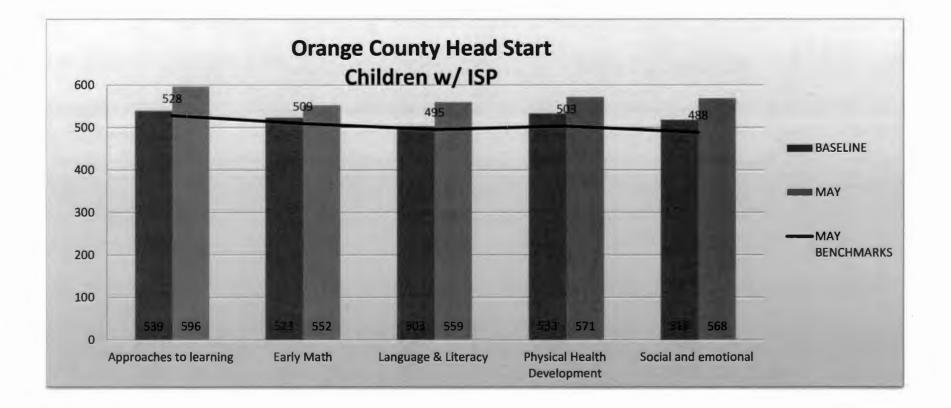

rly Math                  | 467      | 549 | 509            |
| Language & Literacy         | 443      | 543 | 495            |
| Physical Health Development | 475      | 550 | 503            |
| Social and emotional        | 459      | 555 | 488            |



| BASELINE | MAY                      | MAY BENCHMARKS           |
|----------|--------------------------|--------------------------|
| 539      | 596                      | 528                      |
| 523      | 552                      | 509                      |
| 503      | 559                      | 495                      |
| 533      | 571                      | 503                      |
| 518      | 568                      | 488                      |
|          | 539<br>523<br>503<br>533 | 539596523552503559533571 |



|                             | BASELINE | MAY | MAY BENCHMARKS |
|-----------------------------|----------|-----|----------------|
| Approaches to learning      | 567      | 602 | 528            |
| Early Math                  | 529      | 565 | 509            |
| Language & Literacy         | 516      | 552 | 495            |
| Physical Health Development | 533      | 566 | 503            |
| Social and emotional        | 523      | 569 | 488            |
|                             |          |     |                |





\*The Developmental Scores (DL) indicates the Orange County Head Start first and second year enrolled children's position in the Galileo Developmental Progression Validated System in comparison with the Nation.



\*The Developmental Scores (DL) indicates the Orang