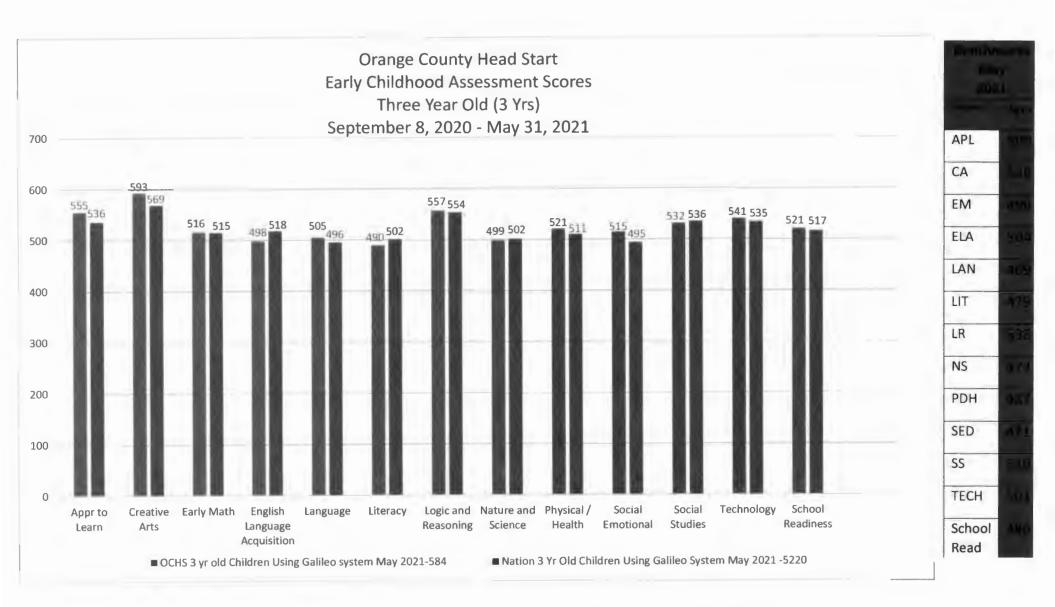

503      | 559                      | 495                      |
| 533      | 571                      | 503                      |
| 518      | 568                      | 488                      |
|          | 539<br>523<br>503<br>533 | 539596523552503559533571 |



|                             | BASELINE | MAY | MAY BENCHMARKS |
|-----------------------------|----------|-----|----------------|
| Approaches to learning      | 567      | 602 | 528            |
| Early Math                  | 529      | 565 | 509            |
| Language & Literacy         | 516      | 552 | 495            |
| Physical Health Development | 533      | 566 | 503            |
| Social and emotional        | 523      | 569 | 488            |
|                             |          |     |                |





\*The Developmental Scores (DL) indicates the Orange County Head Start first and second year enrolled children's position in the Galileo Developmental Progression Validated System in comparison with the Nation.



\*The Developmental Scores (DL) indicates the Orange County Head Start first and second year enrolled children's position in the Galileo Developmental Progression Validated System in comparison with the Nation.

| Orange County Head Start Medical and Dental Unit Monthly Report<br>2021                                |                  |              |               |            |            | May      |  |
|--------------------------------------------------------------------------------------------------------|------------------|--------------|---------------|------------|------