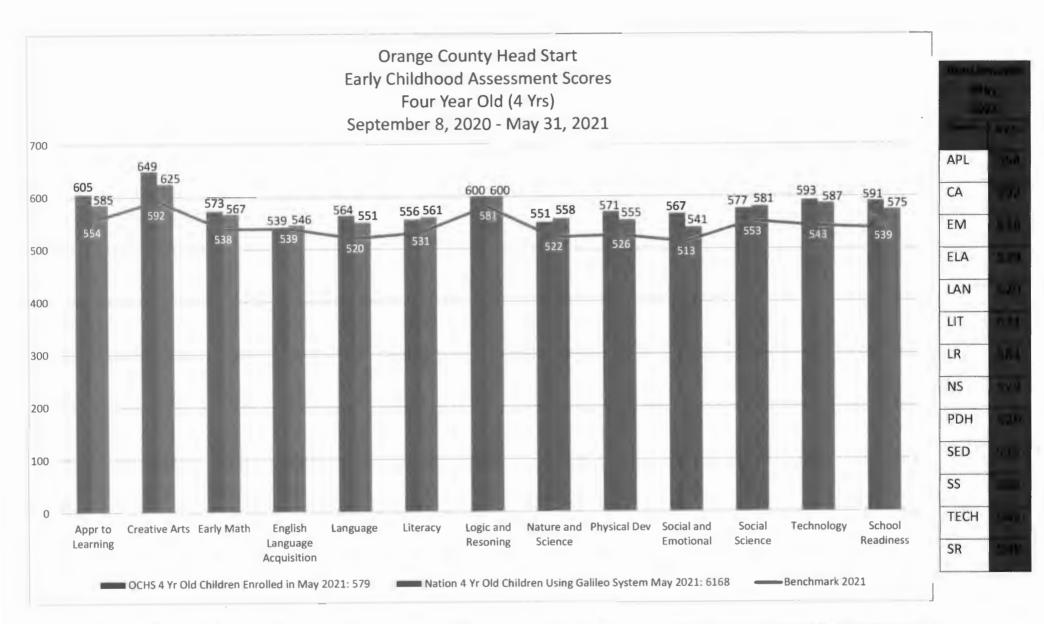

9<br>523<br>503<br>533 | 539596523552503559533571 |



|                             | BASELINE | MAY | MAY BENCHMARKS |
|-----------------------------|----------|-----|----------------|
| Approaches to learning      | 567      | 602 | 528            |
| Early Math                  | 529      | 565 | 509            |
| Language & Literacy         | 516      | 552 | 495            |
| Physical Health Development | 533      | 566 | 503            |
| Social and emotional        | 523      | 569 | 488            |
|                             |          |     |                |





\*The Developmental Scores (DL) indicates the Orange County Head Start first and second year enrolled children's position in the Galileo Developmental Progression Validated System in comparison with the Nation.



\*The Developmental Scores (DL) indicates the Orange County Head Start first and second year enrolled children's position in the Galileo Developmental Progression Validated System in comparison with the Nation.

| Orange County Head Start Medical and Dental Unit Monthly Report<br>2021                                |                  |              |               |            |            | May      |  |
|--------------------------------------------------------------------------------------------------------|------------------|--------------|---------------|------------|------------|----------|--|
| 2020 - 2021 Program Year                                                                               |                  |              |               |            |            |