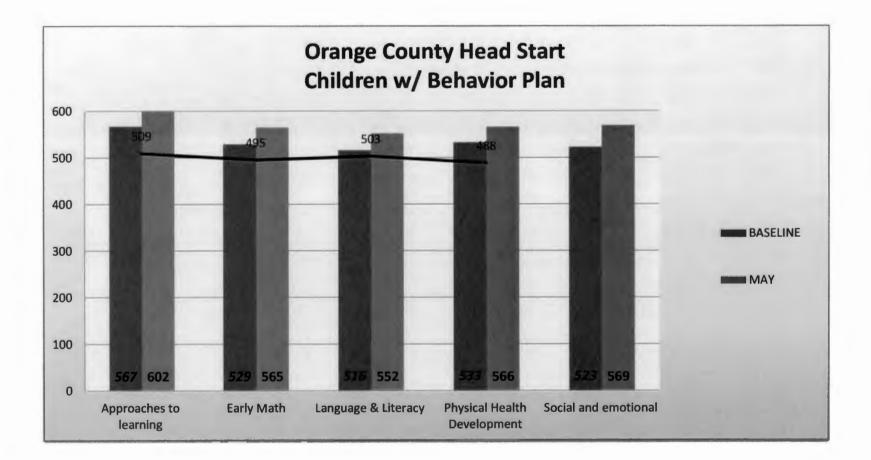

| 503      | 559                      | 495                      |
| 533      | 571                      | 503                      |
| 518      | 568                      | 488                      |
|          | 539<br>523<br>503<br>533 | 539596523552503559533571 |



|                             | BASELINE | MAY | MAY BENCHMARKS |
|-----------------------------|----------|-----|----------------|
| Approaches to learning      | 567      | 602 | 528            |
| Early Math                  | 529      | 565 | 509            |
| Language & Literacy         | 516      | 552 | 495            |
| Physical Health Development | 533      | 566 | 503            |
| Social and emotional        | 523      | 569 | 488            |
|                             |          |     |                |





\*The Developmental Scores (DL) indicates the Orange County Head Start first and second year enrolled children's position in the Galileo Developmental Progression Validated System in comparison with the Nation.



\*The Developmental Scores (DL) indicates the Orange County Head Start first and second year enrolled children's position in the Galileo Developmental Progression Validated System in comparison with the Nation.

| Orange County Head Start Medical and Dental Unit Monthly Report<br>2021                                |                  |              |               |            |            | May      |  |
|--------------------------------------------------------------------------------------------------------|------------------|--------------|---------------|------------|----