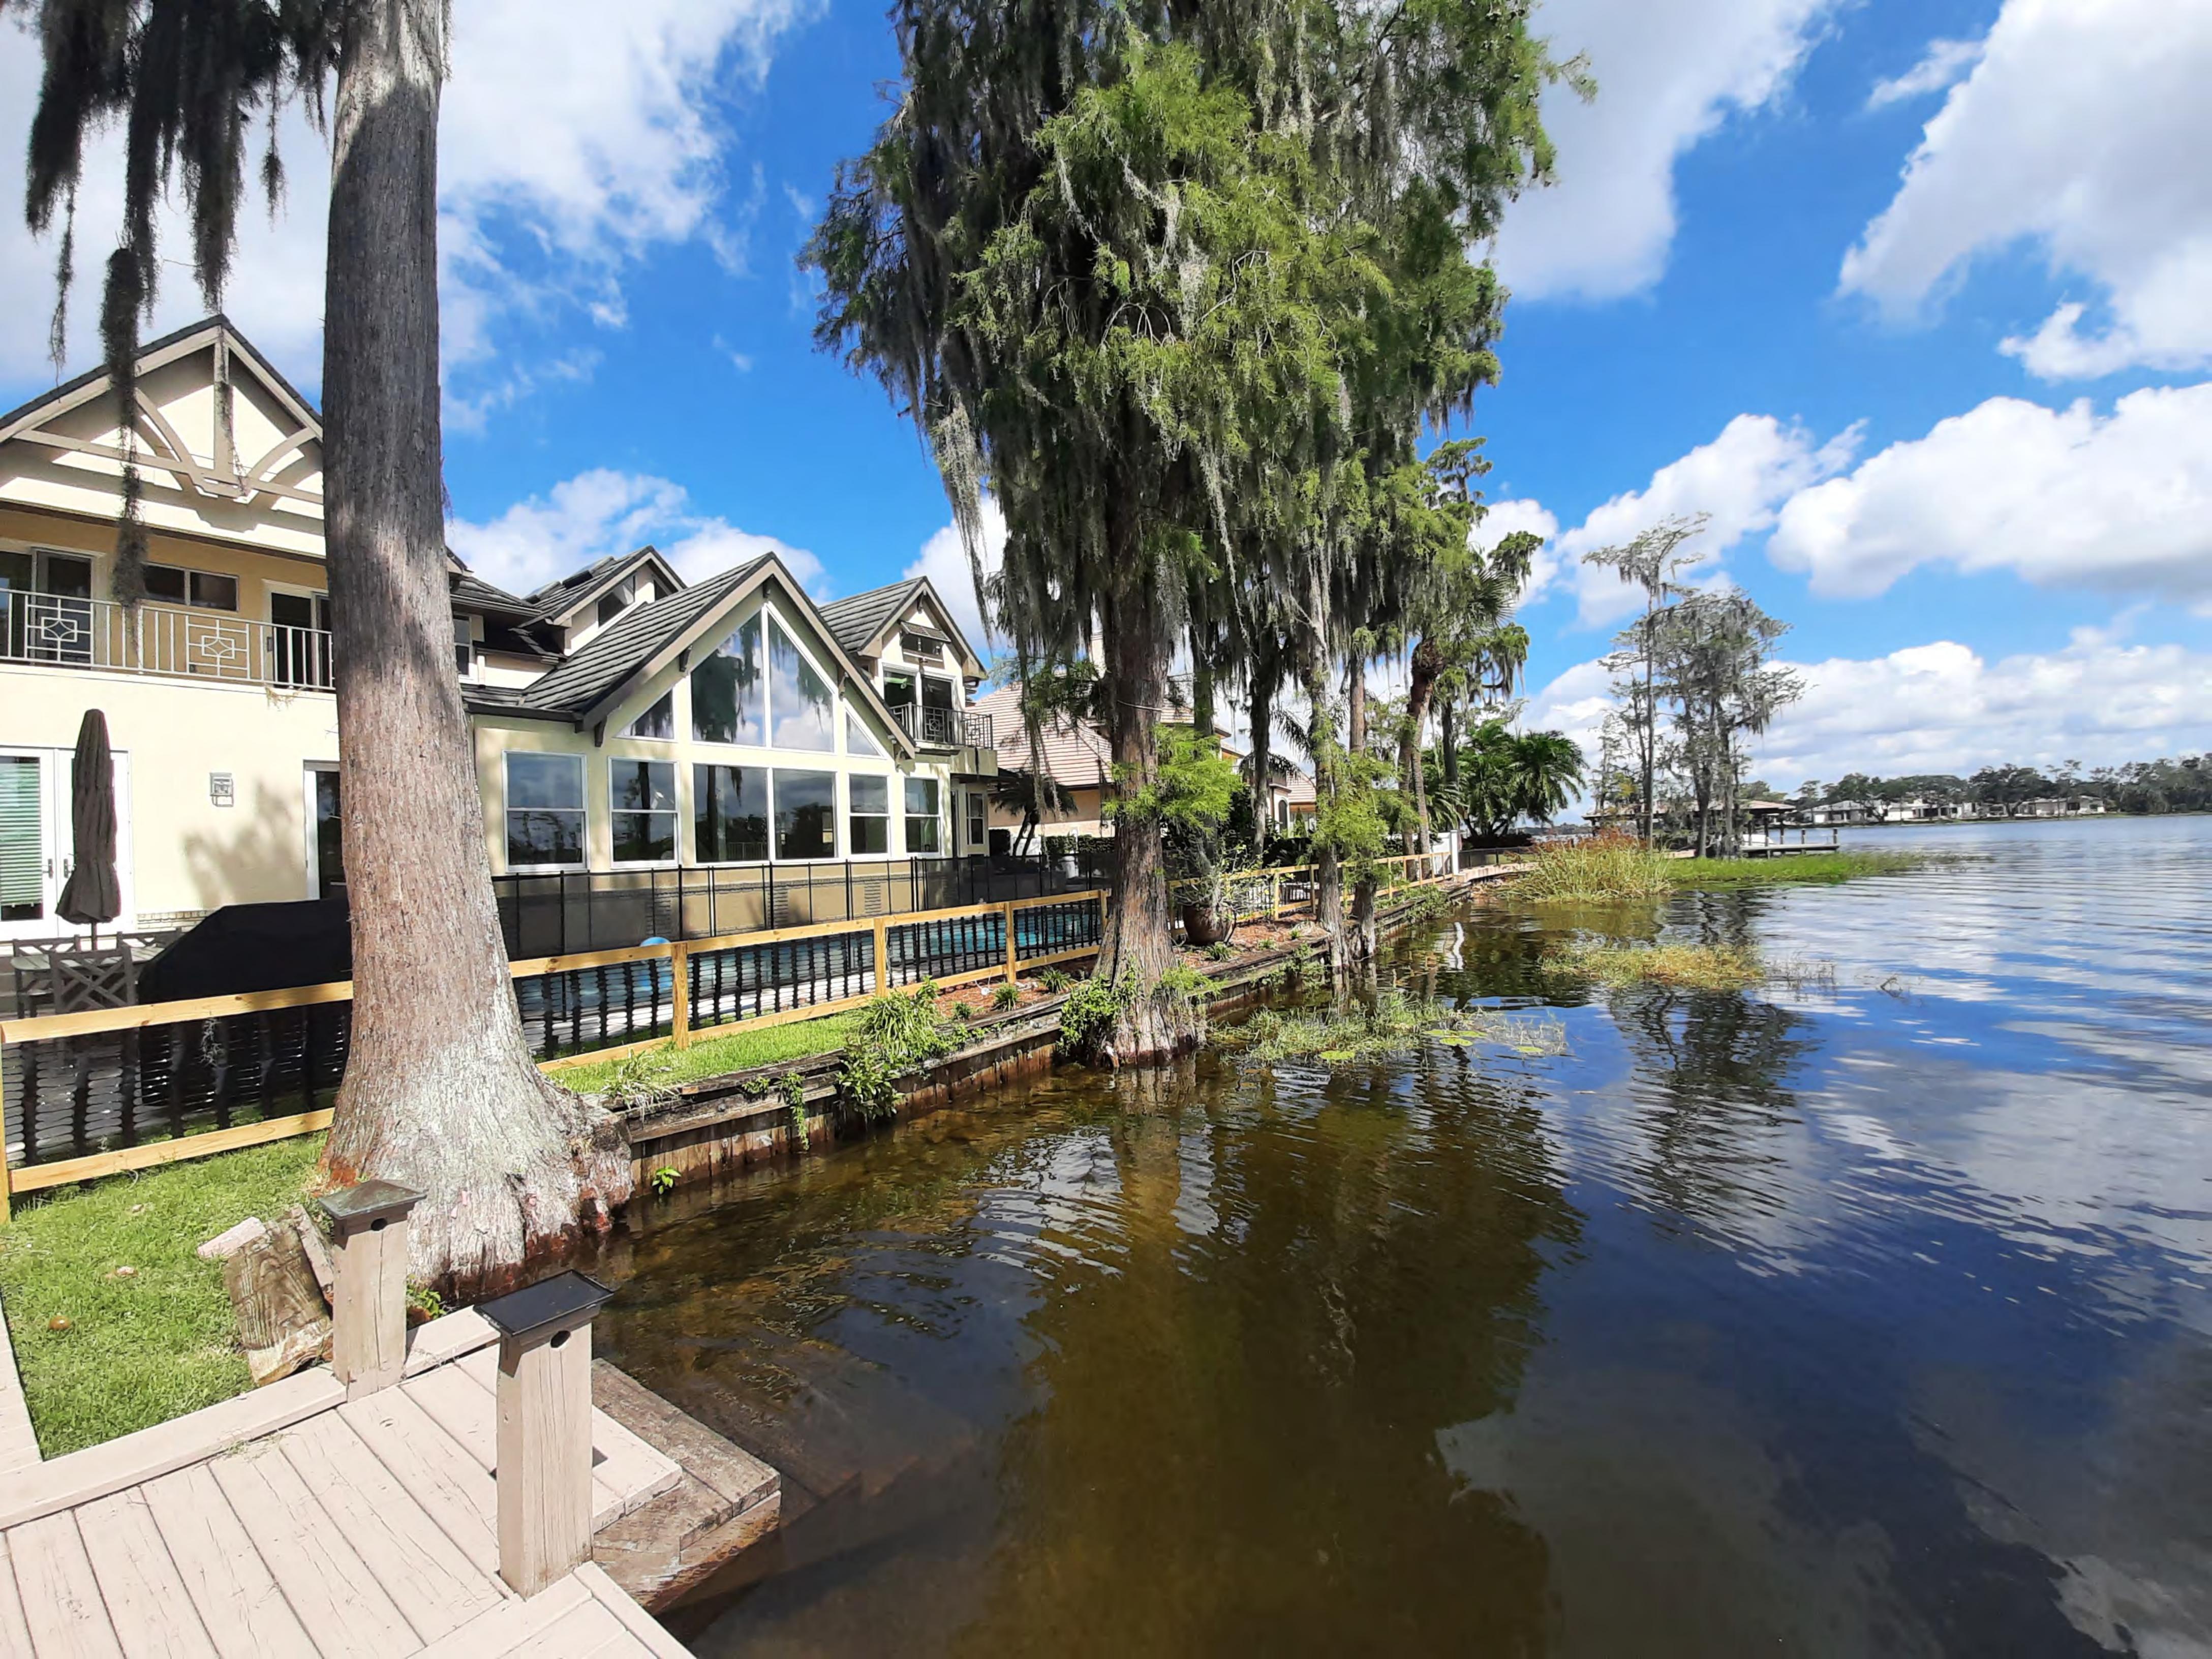

(407) 836-1511

Subject: Request for Public Hearing on October 26, 2021, at 2:00 p.m., for a

Shoreline Alteration/Dredge and Fill Permit Application (SADF-21-07-017) for a replacement seawall located at 9173 Bay Point Drive, Orlando, FL 32819, on Lake Tibet-Butler. Parcel ID No. 28-23-28-0600-00-050;

### Advertising Language:

1. Applicants, Henry and Jenna Moseley, are requesting a Shoreline Alteration/Dredge and Fill Permit (SADF-21-07-017) to construct a new seawall directly in front of an existing, dilapidated seawall located at 9173 Bay Point Drive, Orlando, FL, pursuant to Chapter 33, Article IV, Windermere Water and Navigational Control District. Parcel ID No. 28-23-28-0600-00-050; District 1 (property legal description on file at EPD).

9173 BAY POINT DRIVE, ORLANDO, FLORIDA 32819

ALTERNATIVE CAP DETAIL 2X8 P.T. SIDE BRACING W/ (1) 1/2" THRU BOLTS 2' O.C. & 1X6 CAP W/ (2) 2" SCREWS 1' O.C.

# 160' VINYL SEAWALL INSTALLED DIRECTLY IN FRONT OF THE EXISTING SEAWALL

Pavol Stankay PE # 29059 2227 Mercator Drive Orlando, FL 32807 (407) 701-2145 Pavol@segco.net