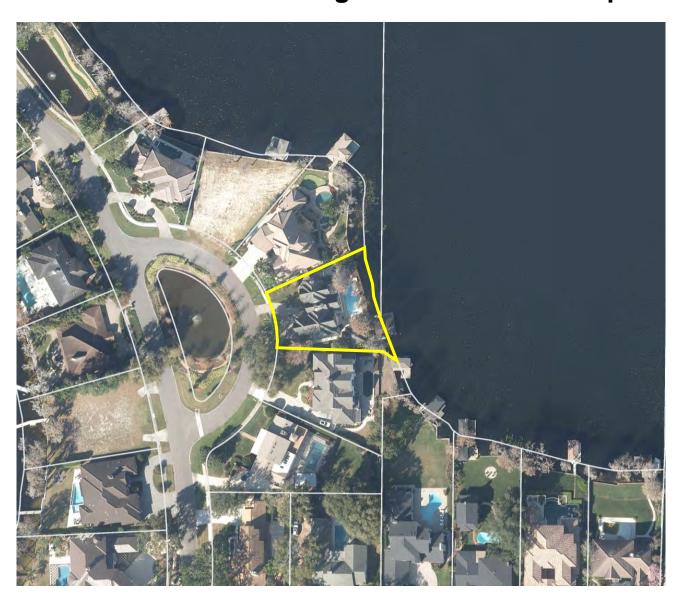

(407) 836-1511

Subject: Request for Public Hearing on October 26, 2021, at 2:00 p.m., for a

Shoreline Alteration/Dredge and Fill Permit Application (SADF-21-07-017) for a replacement seawall located at 9173 Bay Point Drive, Orlando, FL 32819, on Lake Tibet-Butler. Parcel ID No. 28-23-28-0600-00-050;

### Advertising Language:

1. Applicants, Henry and Jenna Moseley, are requesting a Shoreline Alteration/Dredge and Fill Permit (SADF-21-07-017) to construct a new seawall directly in front of an existing, dilapidated seawall located at 9173 Bay Point Drive, Orlando, FL, pursuant to Chapter 33, Article IV, Windermere Water and Navigational Control District. Parcel ID No. 28-23-28-0600-00-050; District 1 (property legal description on file at EPD).

## **Shoreline Alteration/Dredge and Fill Permit Request**

Shoreline Alteration/Dredge and Fill Permit Request SADF-21-07-017 District #1

Applicants: Henry and Jenna Moseley Address: 9173 Bay Point Drive Parcel ID No.: 28-23-28-0600-00-050

Project Site

Property Location