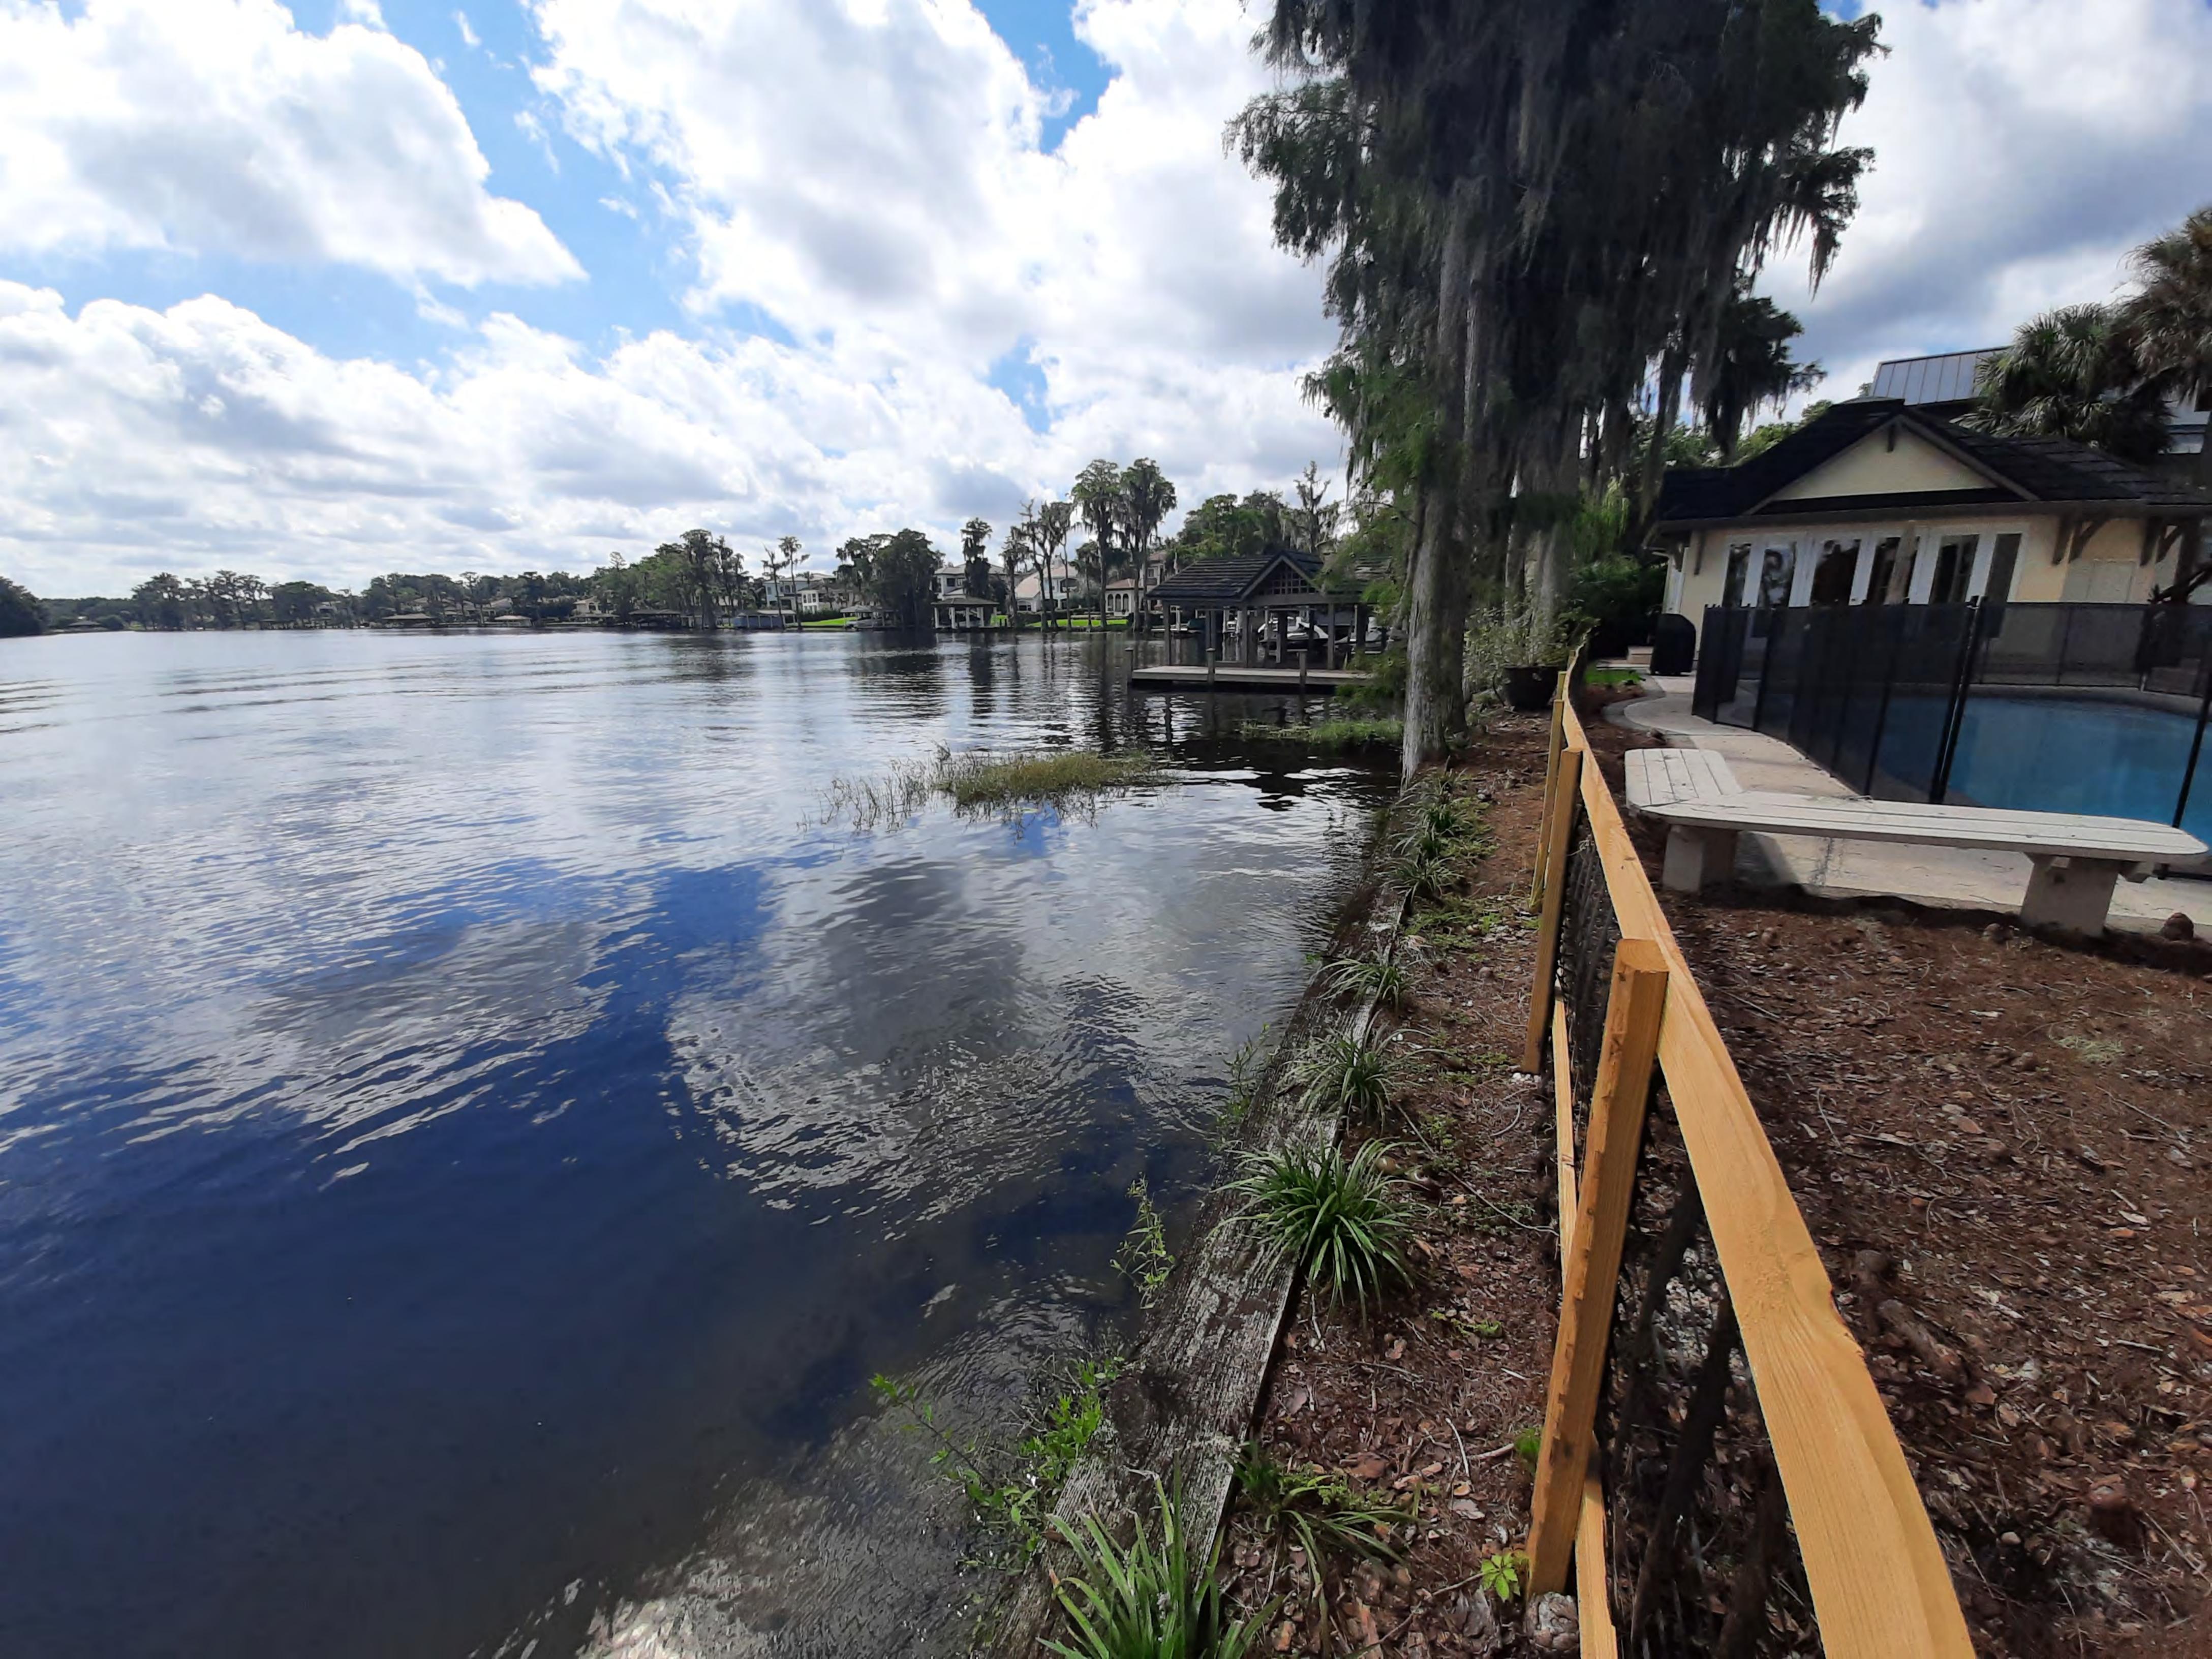

(407) 836-1511

Subject: Request for Public Hearing on October 26, 2021, at 2:00 p.m., for a

Shoreline Alteration/Dredge and Fill Permit Application (SADF-21-07-017) for a replacement seawall located at 9173 Bay Point Drive, Orlando, FL 32819, on Lake Tibet-Butler. Parcel ID No. 28-23-28-0600-00-050;

### Advertising Language:

1. Applicants, Henry and Jenna Moseley, are requesting a Shoreline Alteration/Dredge and Fill Permit (SADF-21-07-017) to construct a new seawall directly in front of an existing, dilapidated seawall located at 9173 Bay Point Drive, Orlando, FL, pursuant to Chapter 33, Article IV, Windermere Water and Navigational Control District. Parcel ID No. 28-23-28-0600-00-050; District 1 (property legal description on file at EPD).

# 160' VINYL SEAWALL INSTALLED DIRECTLY IN FRONT OF THE EXISTING SEAWALL

Pavol Stankay PE # 29059 2227 Mercator Drive Orlando, FL 32807 (407) 701-2145 Pavol@segco.net