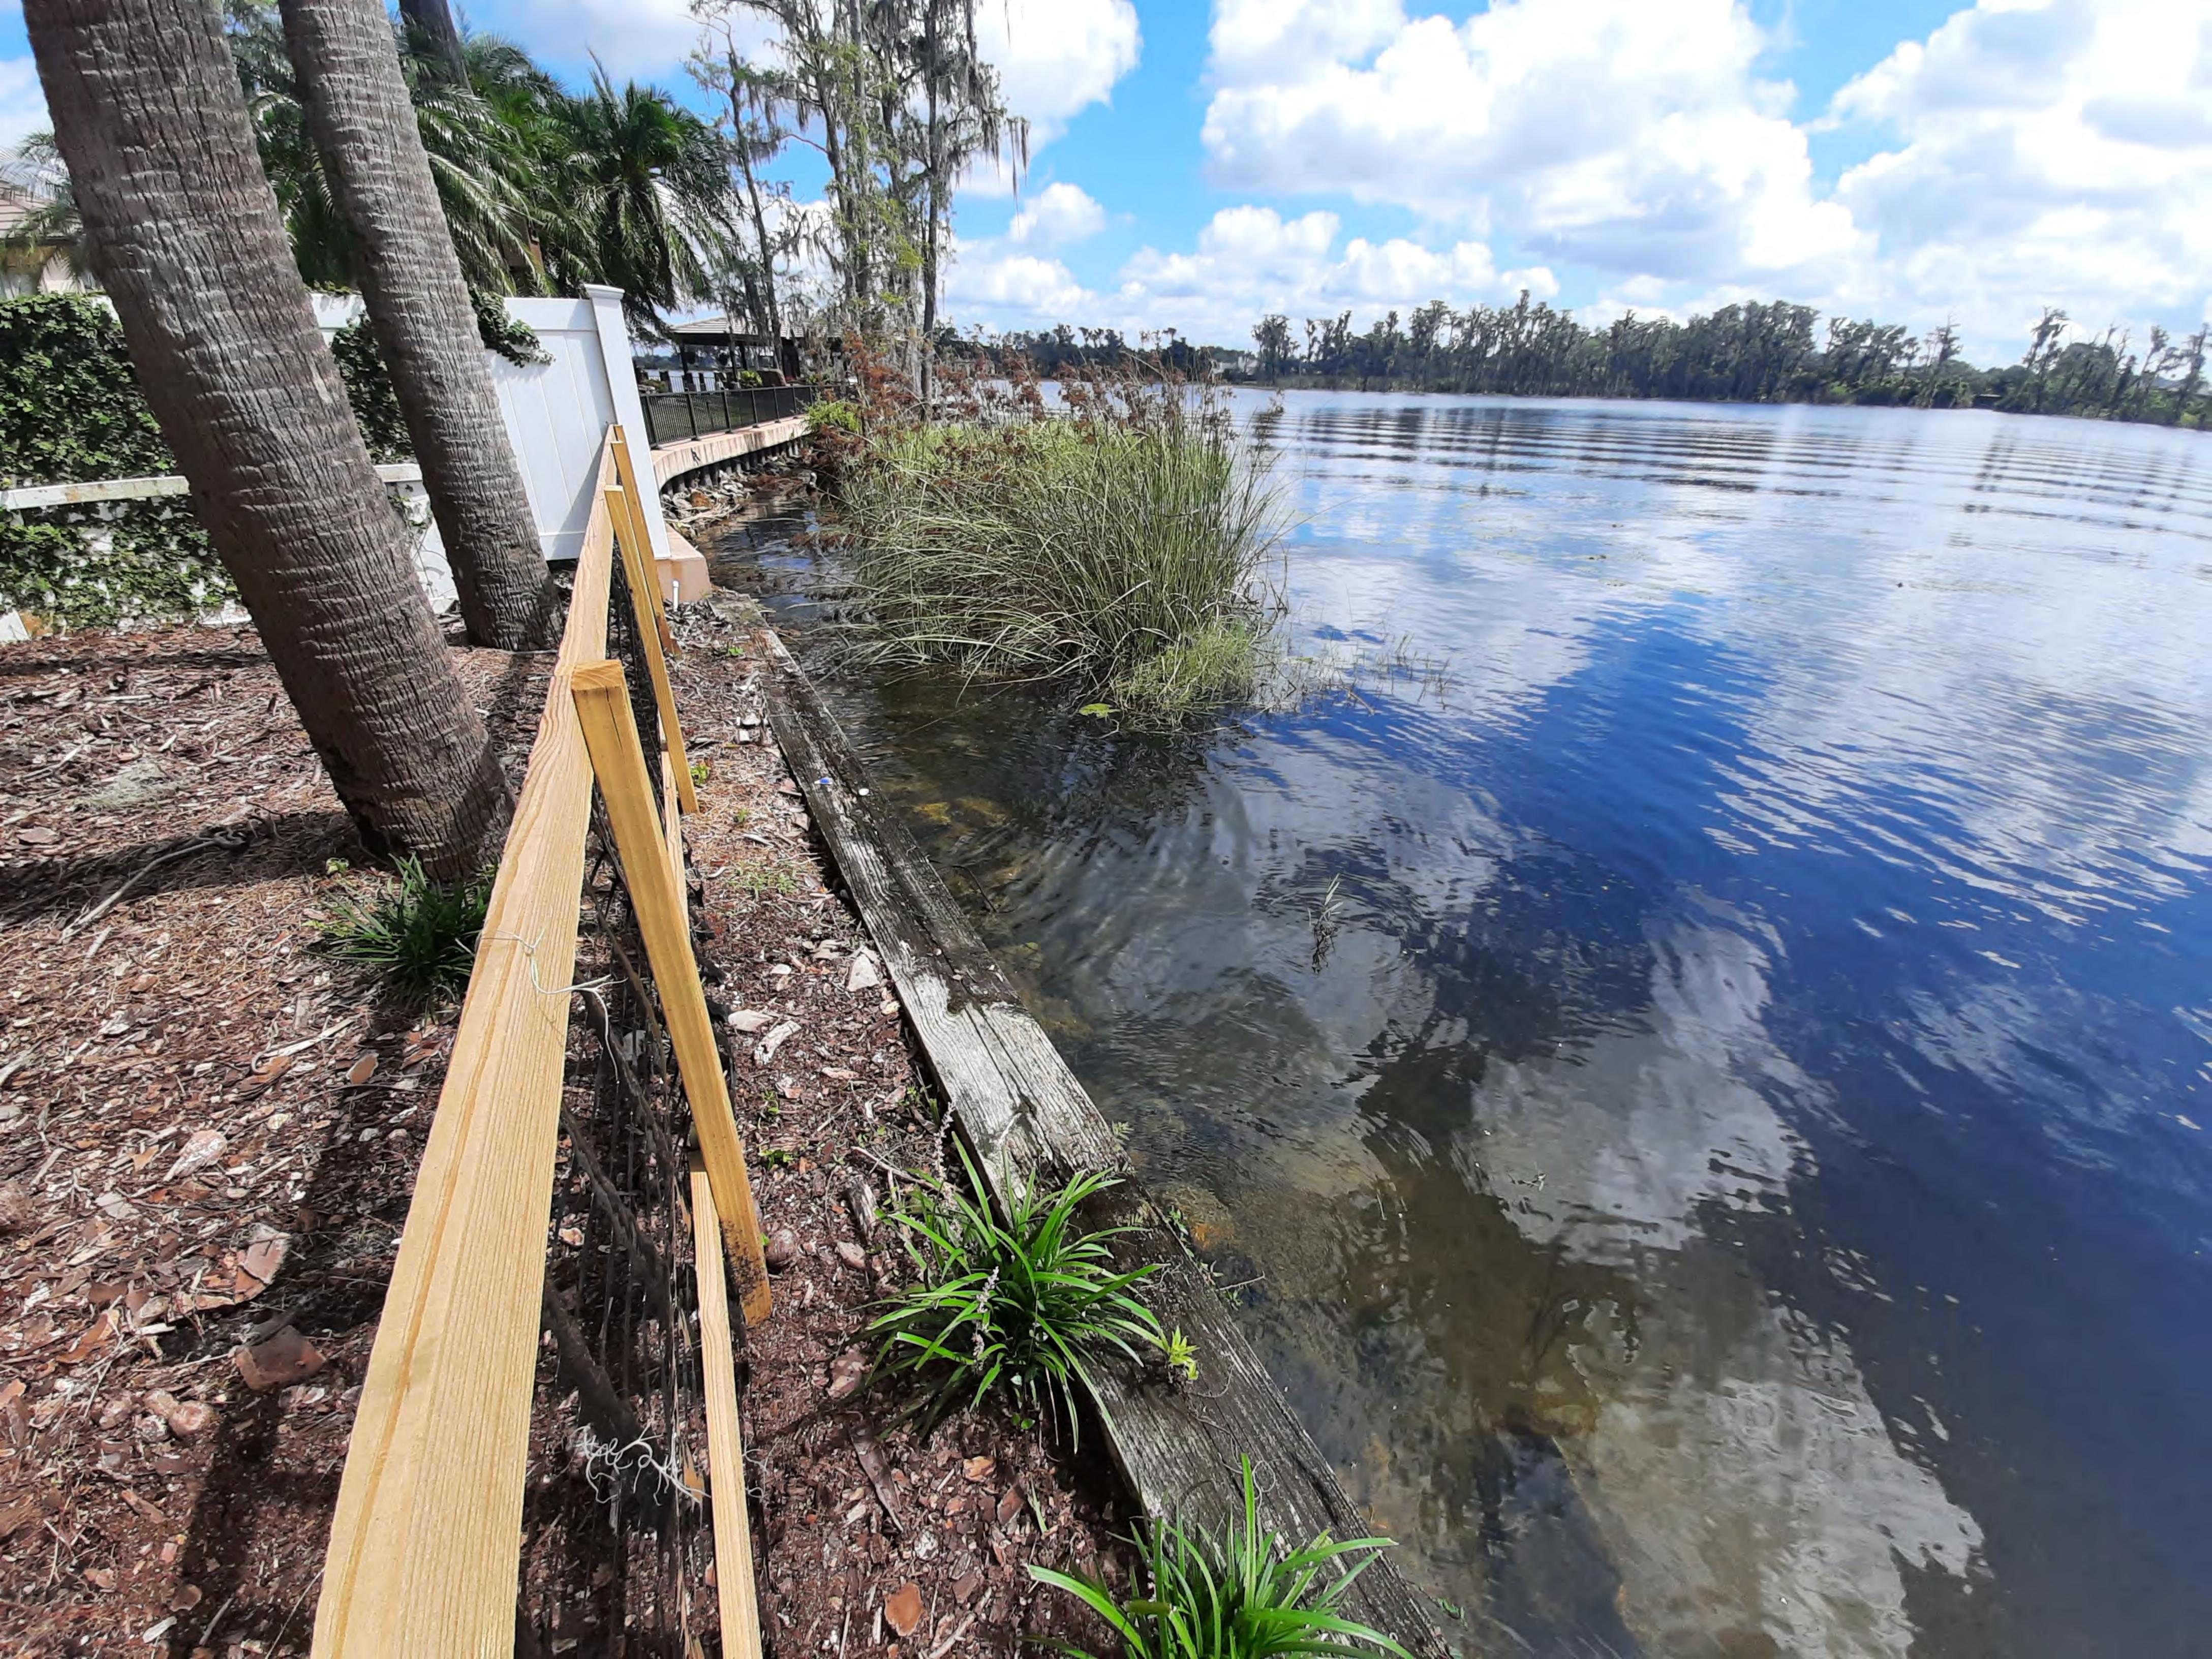

(407) 836-1511

Subject: Request for Public Hearing on October 26, 2021, at 2:00 p.m., for a

Shoreline Alteration/Dredge and Fill Permit Application (SADF-21-07-017) for a replacement seawall located at 9173 Bay Point Drive, Orlando, FL 32819, on Lake Tibet-Butler. Parcel ID No. 28-23-28-0600-00-050;

### Advertising Language:

1. Applicants, Henry and Jenna Moseley, are requesting a Shoreline Alteration/Dredge and Fill Permit (SADF-21-07-017) to construct a new seawall directly in front of an existing, dilapidated seawall located at 9173 Bay Point Drive, Orlando, FL, pursuant to Chapter 33, Article IV, Windermere Water and Navigational Control District. Parcel ID No. 28-23-28-0600-00-050; District 1 (property legal description on file at EPD).

# 160' VINYL SEAWALL INSTALLED DIRECTLY IN FRONT OF THE EXISTING SEAWALL

Pavol Stankay PE # 29059 2227 Mercator Drive Orlando, FL 32807 (407) 701-2145 Pavol@segco.net