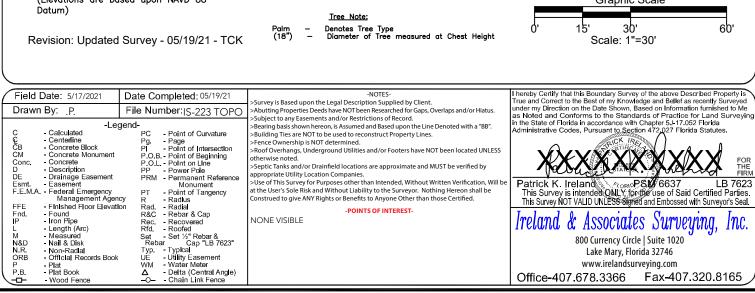

## **Shoreline Alteration/Dredge and Fill Permit Request**

Shoreline Alteration/Dredge and Fill Permit Request SADF-21-07-017 District #1

Applicants: Henry and Jenna Moseley Address: 9173 Bay Point Drive Parcel ID No.: 28-23-28-0600-00-050

Project Site

Property Location

#### **MOSELEY SEAWALL SITE PLAN**

#### **LEGAL DESCRIPTION:**

LOT 5, BAY POINT, ACCORDING TO THE PLAT THEREOF, AS RECORDED IN PLAT BOOK 7, PAGE 49 OF THE PUBLIC RECORDS OF ORANGE COUNTY, FLORIDA.

#### FLOOD INFORMATION:

BY PERFORMING A SEARCH WITH THE LOCAL GOVERNING MUNICIPALITY OR WWW.FEMA.GOV, THE PROPERTY APPEARS TO BE LOCATED IN ZONE X. THIS PROPERTY WAS FOUND IN ORANGE COUNTY, COMMUNITY NUMBER 120179, DATED 9/25/2009.

#### **CERTIFIED TO:**

HENRY G. MOSELEY & JENNA MOSELEY; SWANN HADLEY STUMP DIETRICH & SPEARS, P.A.; FIRST AMERICAN TITLE INSURANCE COMPANY; BANK OF AMERICA, N.A.; ITS SUCCESSORS AND/OR ASSIGNS; AS THEIR INTERESTS MAY APPEAR