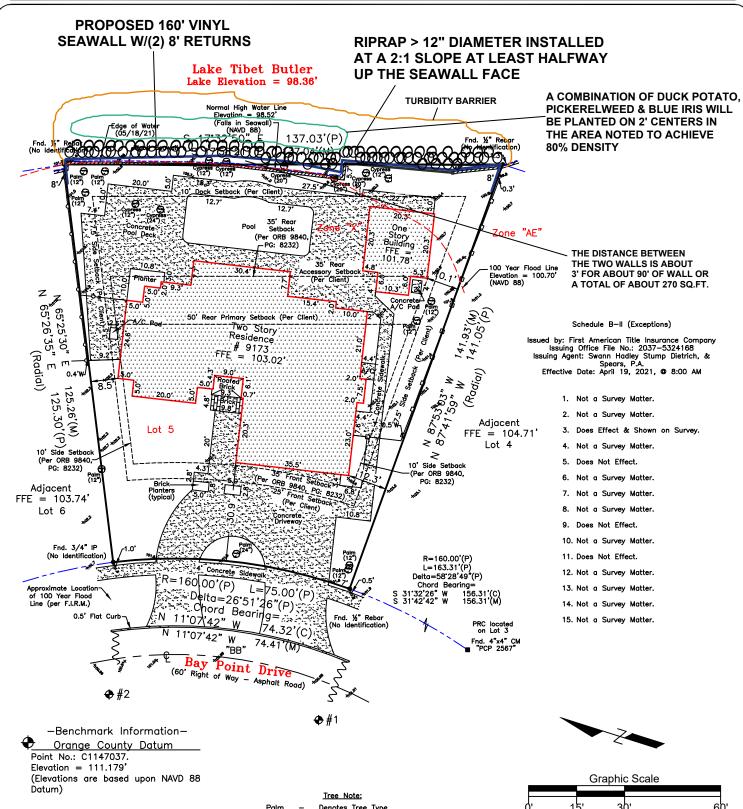

#### **MOSELEY SEAWALL SITE PLAN**

#### **LEGAL DESCRIPTION:**

LOT 5, BAY POINT, ACCORDING TO THE PLAT THEREOF, AS RECORDED IN PLAT BOOK 7, PAGE 49 OF THE PUBLIC RECORDS OF ORANGE COUNTY, FLORIDA.

#### FLOOD INFORMATION:

BY PERFORMING A SEARCH WITH THE LOCAL GOVERNING MUNICIPALITY OR WWW.FEMA.GOV, THE PROPERTY APPEARS TO BE LOCATED IN ZONE X. THIS PROPERTY WAS FOUND IN ORANGE COUNTY, COMMUNITY NUMBER 120179, DATED 9/25/2009.

#### **CERTIFIED TO:**

HENRY G. MOSELEY & JENNA MOSELEY; SWANN HADLEY STUMP DIETRICH & SPEARS, P.A.; FIRST AMERICAN TITLE INSURANCE COMPANY; BANK OF AMERICA, N.A.; ITS SUCCESSORS AND/OR ASSIGNS; AS THEIR INTERESTS MAY APPEAR

9173 BAY POINT DRIVE, ORLANDO, FLORIDA 32819

ALTERNATIVE CAP DETAIL 2X8 P.T. SIDE BRACING W/ (1) 1/2" THRU BOLTS 2' O.C. & 1X6 CAP W/ (2) 2" SCREWS 1' O.C.

# 160' VINYL SEAWALL INSTALLED DIRECTLY IN FRONT OF THE EXISTING SEAWALL

Pavol Stankay PE # 29059 2227 Mercator Drive Orlando, FL 32807 (407) 701-2145 Pavol@segco.net