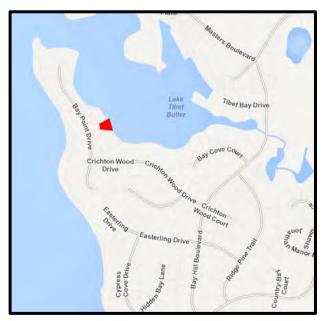

(407) 836-1511

Subject: Request for Public Hearing on October 26, 2021, at 2:00 p.m., for a

Shoreline Alteration/Dredge and Fill Permit Application (SADF-21-07-017) for a replacement seawall located at 9173 Bay Point Drive, Orlando, FL 32819, on Lake Tibet-Butler. Parcel ID No. 28-23-28-0600-00-050;

Project Site

Property Location