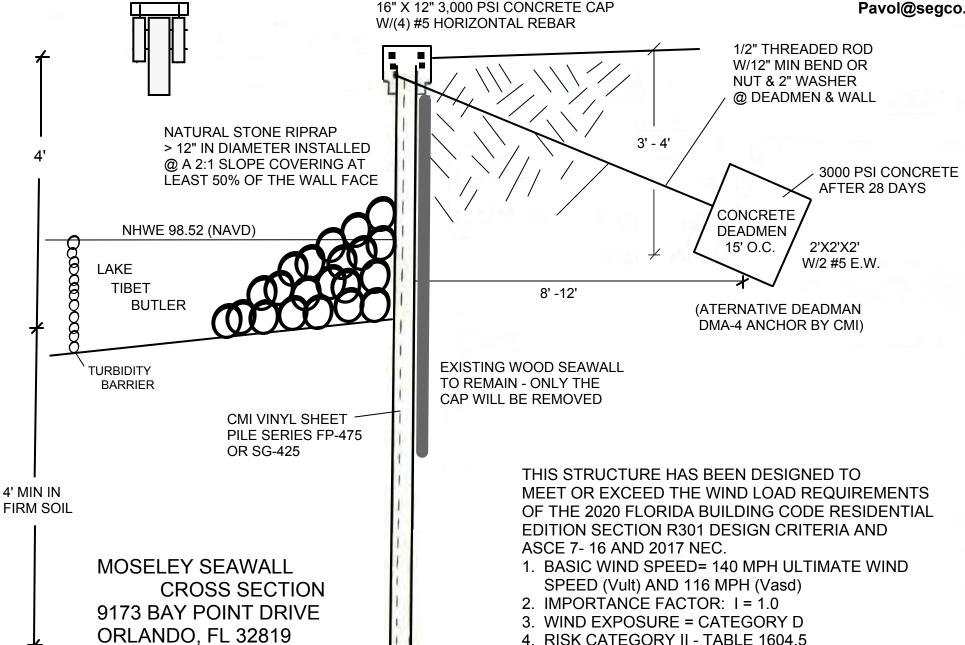

9173 BAY POINT DRIVE, ORLANDO, FLORIDA 32819

ALTERNATIVE CAP DETAIL 2X8 P.T. SIDE BRACING W/ (1) 1/2" THRU BOLTS 2' O.C. & 1X6 CAP W/ (2) 2" SCREWS 1' O.C.

# 160' VINYL SEAWALL INSTALLED DIRECTLY IN FRONT OF THE EXISTING SEAWALL

Pavol Stankay PE # 29059 2227 Mercator Drive Orlando, FL 32807 (407) 701-2145 Pavol@segco.net