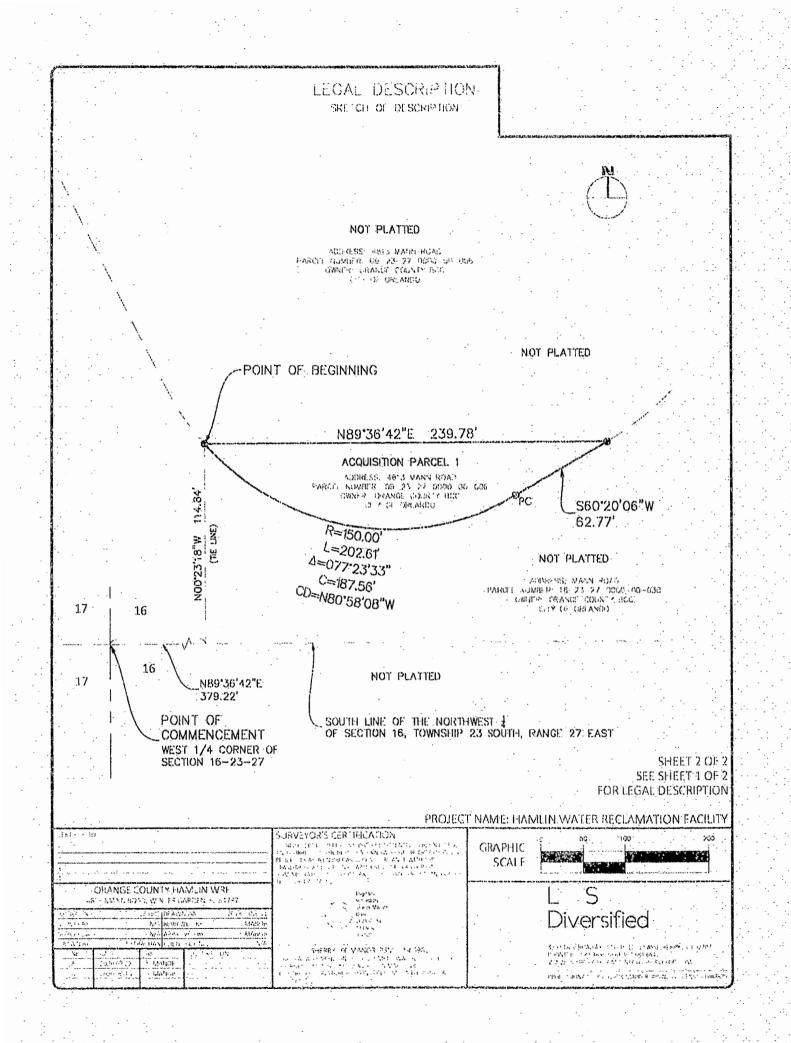

#### LEGAL DESCRIPTION

A PARCEL OF LAND LYING IN THE NORTHWEST & OF SECTION 16, TOWNSHIP 23 SOUTH, RANGE 27 EAST. ORANGE COUNTY, FLORIDA AND BEING MORE PARTICULARLY DESCRIBED AS FOLLOWS:

COMMENCE AT THE WEST & CORNER OF SECTION 16, TOWNSHIP 23 SOUTH, RANGE 27 EAST, THENCE NORTH 89'36'42" EAST ALONG THE SOUTH LINE OF THE NORTHWEST & OF SAID SECTION 16, TOWNSHIP 23 SOUTH, RANCE 27 LAST, A DISTANCE OF 379.22 FEET; THENCE DEPARTING SAID SECTION & NE NORTH 00/23/18" WEST, A DISTANCE OF 114.84 FTET TO THE POINT OF REGINNING: THENCE NORTH 8913642" EAST, FOR A DISTANCE OF 239.78 FEE ; THENCE SOUTH 60"20"06" WEST, FOR A DISTANCE OF 62.77 FEET TO A POINT OF CURVATURE . HAVING A RADIUS OF 150.00 FEET, A CENTRAL ANGLE OF 77"23"33", WITH A CHORD DISTANCE OF 187.56 FEET. WHICH BEARS NORTH 30'58'08" WEST, THENCE RUN ALONG SAID CURVE FOR A DISTANCE OF 202(6) FEFT TO THE POINT OF BEGINNING.

SAID PARCEL CONTAINING THEREIN 7897 SQUARE FUET (MORE OR LESS).

#### SURVEYOR'S NOTES:

- THIS IS NOT A BOUNDARY SURVEY. THE PURPOSE OF THIS SKETCH OF DESCRIPTION IS TO DESCRIBE A PARCET FOR ACQUISITION. 2.
- 3. NO CORNER WERE SET AS PART OF THIS SKETCH OF DESCRIPTION. 4. THIS SKETCH OF DESCRIPTION IS NOT VALID WITHOUT THE ELECTRONIC SIGNATURE IN COMPLIANCE WITH F.A.C. 5J-17.602(3).
- 5. BEARINGS SHOWN HERE ON ARE BASED ON THE NORTH AMERICAN DATUM OF 1983 (NAD83), WITH A 1990 ADJUSTMENT, AND ARE RELATIVE TO CERTIFIED CORNER RECORDS 074812, 074822 AND 074825; WITH THE SOUTH LINE OF THE NORTHWEST \$ OF SECTION 16, TOWNSHE 23 SOUTH, RANGE 27 EAST HAVING A BEARING OF NORTH 89 36 42" EAST.