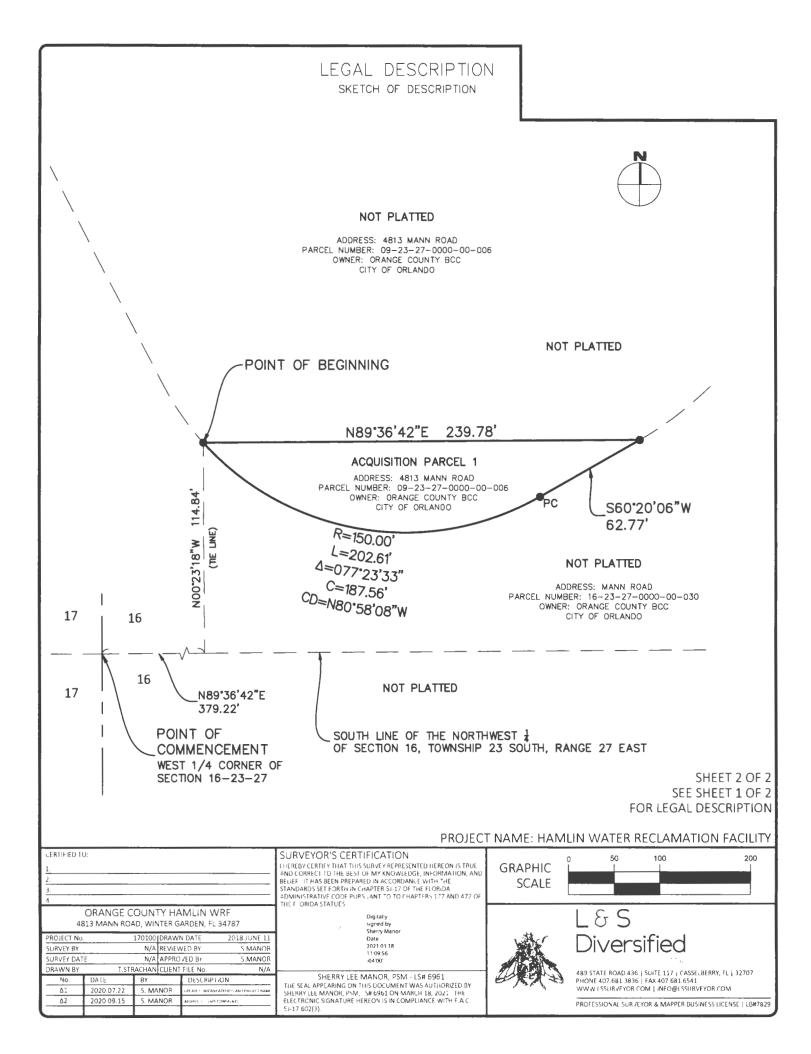

LEGA. DESCRIPTION ACQUISITION PARCE. 1

#### LEGAL DESCRIPTION

A PARCEL OF LAND LYING IN THE NORTHWEST & OF SECTION 16, TOWNSHIP 23 SOUTH, RANGE 27 EAST. ORANGE COUNTY, FLORIDA AND BEING MORE PARTICULARLY DESCRIBED AS FOLLOWS:

COMMENCE AT THE WEST & CORNER OF SECTION 16, TOWNSHIP 23 SOUTH, RANGE 27 EAST, THENCE NORTH 89'36'42" EAST ALONG THE SOUTH LINE OF THE NORTHWEST & OF SAID SECTION 16, TOWNSHIP 23 SOUTH, RANCE 27 LAST, A DISTANCE OF 379.22 FEET; THENCE DEPARTING SAID SECTION & NE NORTH 00/23/18" WEST, A DISTANCE OF 114.84 FTET TO THE POINT OF REGINNING: THENCE NORTH 8913642" EAST, FOR A DISTANCE OF 239.78 FEE ; THENCE SOUTH 60"20"06" WEST, FOR A DISTANCE OF 62.77 FEET TO A POINT OF CURVATURE . HAVING A RADIUS OF 150.00 FEET, A CENTRAL ANGLE OF 77"23"33", WITH A CHORD DISTANCE OF 187.56 FEET. WHICH BEARS NORTH 30'58'08" WEST, THENCE RUN ALONG SAID CURVE FOR A DISTANCE OF 202(6) FEFT TO THE POINT OF BEGINNING.

SAID PARCEL CONTAINING THEREIN 7897 SQUARE FUET (MORE OR LESS).

#### SURVEYOR'S NOTES:

- THIS IS NOT A BOUNDARY SURVEY. THE PURPOSE OF THIS SKETCH OF DESCRIPTION IS TO DESCRIBE A PARCET FOR ACQUISITION. 2.
- 3. NO CORNER WERE SET AS PART OF THIS SKETCH OF DESCRIPTION. 4. THIS SKETCH OF DESCRIPTION IS NOT VALID WITHOUT THE ELECTRONIC SIGNATURE IN COMPLIANCE WITH F.A.C. 5J-17.602(3).
- 5. BEARINGS SHOWN HERE ON ARE BASED ON THE NORTH AMERICAN DATUM OF 1983 (NAD83), WITH A 1990 ADJUSTMENT, AND ARE RELATIVE TO CERTIFIED CORNER RECORDS 074812, 074822 AND 074825; WITH THE SOUTH LINE OF THE NORTHWEST \$ OF SECTION 16, TOWNSHE 23 SOUTH, RANGE 27 EAST HAVING A BEARING OF NORTH 89 36 42" EAST.