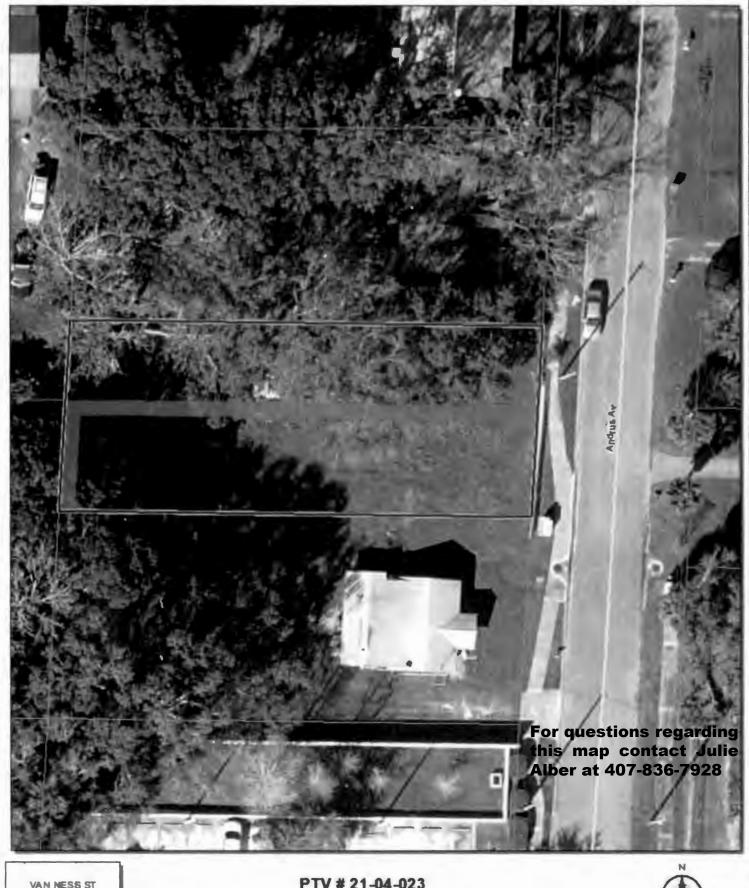

Applicant: Sherwin Jay and Marebel Alcordo

530 Lake Front Boulevard Winter Park, FL 32789

Location: S24/T22/R28 Petition to vacate two (2) five (5) foot wide

utility easements, through the center of their residential lot and along the rear property line of their residential lot located at 5234 Andrus Avenue in Winter Park, containing approximately 900 square feet. Public interest was created by the plat of Fairview Shores recorded Plat Book M, Page 73, of the public records of Orange County, Florida. The parcel ID number is 03-22-29-2628-17-043. The parcel address is 5234 Andrus Avenue, and

### SPECIAL INSTRUCTIONS TO CLERK (IF ANY):

Please notify Julie Alber of the scheduled date and time. The Development Engineering Division will notify the customer.

VAN NESS ST

PTV # 21-04-023 Sherwin J. Alcordo and Marebel Alcordo