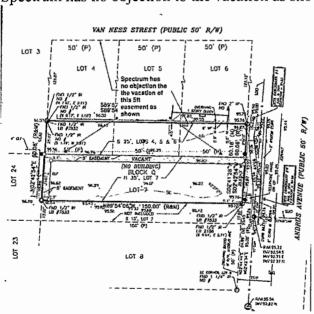

June 10, 2021

Sherwin J. Alcordo 530 Lake Front Blvd Winter Park Fl. 32789

Re: Vacate of easement 5 ft. Side & Rear UE easements 5234 Andrus Avenue. Parcel # 03-22-29-2628-17-043

Dear Mr. Alcordo:

Spectrum has reviewed your request to vacate 5ft Side & Rear utility easements for lot 7, Spectrum has no objection to the vacation as shown in this highlight drawing below.