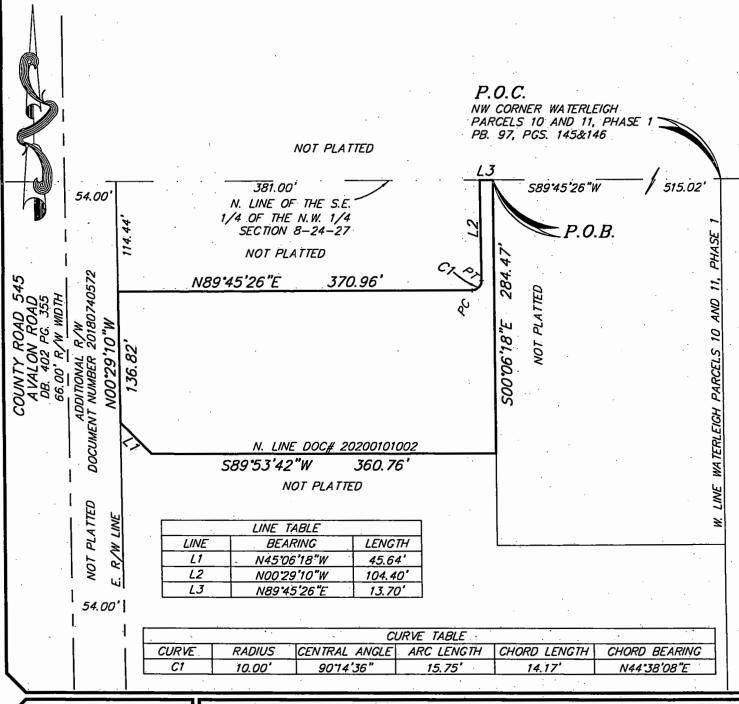

## THIS IS NOT A SURVEY LEGAL DESCRIPTION

A TRACT OF LAND LYING IN SECTION 8, TOWNSHIP 24 SOUTH, RANGE 27 EAST, DESCRIBED AS FOLLOWS:

COMMENCE AT THE NORTHWEST CORNER OF WATERLEIGH PARCELS 10 AND 11. PHASE 1, ACCORDING TO THE PLAT THEREOF AS RECORDED IN PLAT BOOK 97. PAGES 145 AND 146 OF THE PUBLIC RECORDS OF ORANGE COUNTY, FLORIDA, FOR A POINT OF REFERENCE, SAID POINT LIES ON THE NORTH LINE OF THE SOUTHEAST QUARTER OF THE NORTHWEST QUARTER OF SAID SECTION 8; THENCE RUN SOUTH 89 45 26" WEST, ALONG SAID NORTH LINE, 515.02 TO THE POINT OF BEGINNING; THENCE DEPARTING SAID NORTH LINE RUN SOUTH 00°06'18" EAST. 284.47 FEET TO A POINT ON THE NORTH LINE OF THE LANDS DESCRIBED IN DOCUMENT NUMBER 20200101002 OF SAID PUBLIC RECORDS: THENCE RUN SOUTH 89°53'42" WEST. ALONG SAID NORTH LINE. 360.76 FEET: THENCE NORTH 45°06'18" WEST, ALONG SAID NORTH LINE, 45.64 FEET TO A POINT ON THE EAST RIGHT-OF-WAY LINE OF COUNTY ROAD NO. 545 (AVALON ROAD), ACCORDING TO DOCUMENT NUMBER 20180740572 OF SAID PUBLIC RECORDS: THENCE RUN NORTH 00°29'10" WEST, ALONG SAID EAST RIGHT-OF-WAY LINE, 136.82 FEET; THENCE DEPARTING SAID EAST RIGHT-OF-WAY LINE, RUN NORTH 89 45 26" EAST, 370.96 FEET TO THE POINT OF CURVATURE OF A CURVE CONCAVE NORTHWESTERLY, THENCE RUN NORTHEASTERLY ALONG SAID CURVE, HAVING A RADIUS OF 10.00 FEET, A CENTRAL ANGLE OF 90°14'36", AN ARC LENGTH OF 15.75 FEET, A CHORD LENGTH OF 14.17 FEET AND A CHORD BEARING OF NORTH 4438'08" EAST TO THE POINT OF TANGENCY; THENCE RUN NORTH 00'29'10" WEST. 104.40 FEET TO SAID NORTH LINE OF THE SOUTHEAST QUARTER OF THE NORTHWEST QUARTER OF SECTION 8; THENCE RUN NORTH 89°45'26" EAST, ALONG SAID NORTH LINE, 13.70 FEET TO THE POINT OF BEGINNING.

THE ABOVE DESCRIBED TRACT OF LAND LIES IN ORANGE COUNTY, FLORIDA AND CONTAINS 1.51 ACRES MORE OR LESS.

SHEET 1 OF 2 SEE SHEET 2 OF 2 FOR SKETCH OF DESCRIPTION

|                                                                                                                                                                                                                                                                                                                                                                                                                                                                                                                                                                                                                                                                                                                                                                                                                                                                                                                                                                                                                                                                                                                                                                                                                                                                                                                                                                                                                                                                                                                                                                                                                                                                                                                                                                                                                                                                                                                                                                                                                                                                                                                               |                | DESCRIPTION                                                                    |
|-------------------------------------------------------------------------------------------------------------------------------------------------------------------------------------------------------------------------------------------------------------------------------------------------------------------------------------------------------------------------------------------------------------------------------------------------------------------------------------------------------------------------------------------------------------------------------------------------------------------------------------------------------------------------------------------------------------------------------------------------------------------------------------------------------------------------------------------------------------------------------------------------------------------------------------------------------------------------------------------------------------------------------------------------------------------------------------------------------------------------------------------------------------------------------------------------------------------------------------------------------------------------------------------------------------------------------------------------------------------------------------------------------------------------------------------------------------------------------------------------------------------------------------------------------------------------------------------------------------------------------------------------------------------------------------------------------------------------------------------------------------------------------------------------------------------------------------------------------------------------------------------------------------------------------------------------------------------------------------------------------------------------------------------------------------------------------------------------------------------------------|----------------|--------------------------------------------------------------------------------|
| 2. BEARINGS SHOWN HEREON ARE ASSU (AVALON ROAD), BEING NORTH 00'29 3. THE LEGAL DESCRIPTION WAS PREPARATED THE ADJOINING RECORDING INFORMAT APPRAISER PUBLIC ACCESS SYSTEM. 5. DELINEATION OF THE LANDS SHOWN IN THE LANDS SH |                | OF-WAY LINE OF COUNTY ROAD NO. 545  OMATIGE ORANGE COUNTY PROPERTY  STRUCTIONS |
|                                                                                                                                                                                                                                                                                                                                                                                                                                                                                                                                                                                                                                                                                                                                                                                                                                                                                                                                                                                                                                                                                                                                                                                                                                                                                                                                                                                                                                                                                                                                                                                                                                                                                                                                                                                                                                                                                                                                                                                                                                                                                                                               | 1 (+ 9/11 202) | f.                                                                             |

## THIS IS NOT A SURVEY SKETCH OF DESCRIPTION

16 East Plant Street Winter Carden, Florida 34787 \* ( 407 ) 654 5355

| • | E | GE            | -∧ / | חי |
|---|---|---------------|------|----|
| L | _ | $G_{\square}$ | / V  | v. |

JOB NO.

DATE:

SCALE:

FIELD BY:

P.O.C.....POINT OF COMMENCEMENT P.O.B.....POINT OF BEGINNING PG(S).....PAGE(S)

DB.....DEED BOOK R/W.....RIGHT-OF-WAY

20160114

1"=100"

N/A

8-25-2020

PT.....POINT OF TANGENCY SEJ CALCULATED BY:\_

PB.....PLAT BOOK

DOC#.....DOCUMENT NUMBER PC.....POINT OF CURVATURE

DRAWN BY:\_ CHECKED BY:\_ SHEET 2 OF 2 SEE SHEET 1 OF 2 FOR LEGAL DESCRIPTION

9/1/2021

SKETCH 14

Project: Waterleigh Parcels 10 and 11 Ph 2 DP 18-04-112/CDR-20-03-071 B16904099