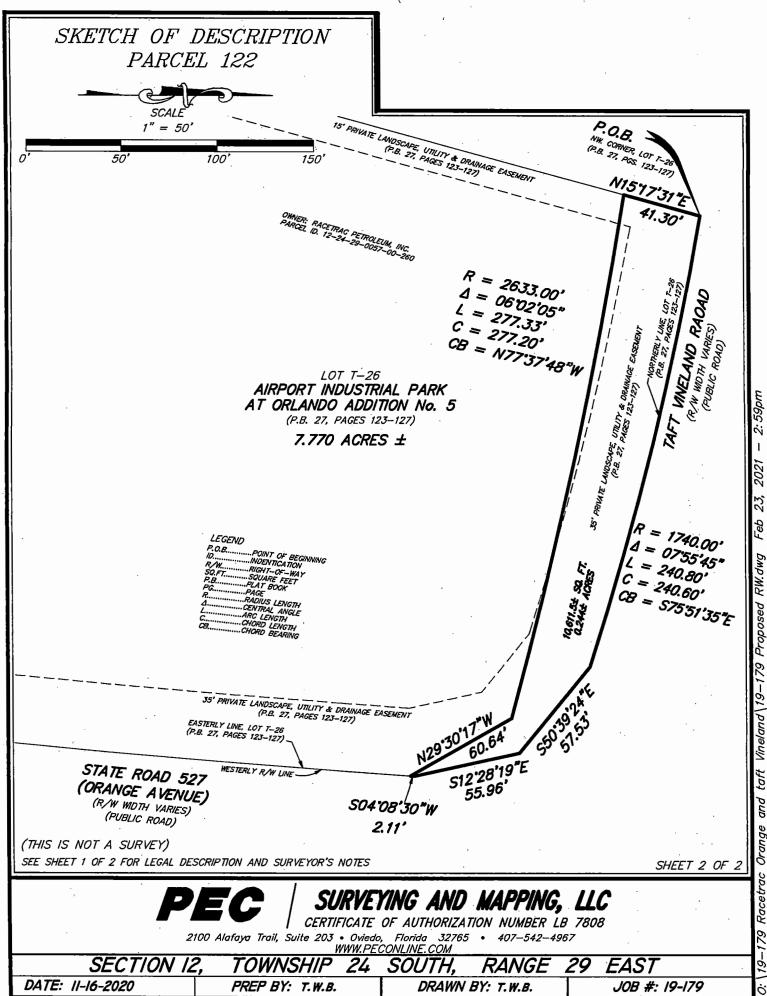

# LEGAL DESCRIPTION PARCEL 122

#### LEGAL DESCRIPTION:

A STRIP OF LAND BEING A PORTION OF LOT T-26, AIRPORT INDUSTRIAL PARK AT ORLANDO ADDITION NO. 5 ACCORDING TO THE PLAT THEREOF AS RECORDED IN PLAT BOOK 27. PAGES 123-127 OF THE PUBLIC RECORDS OF ORANGE COUNTY. FLORIDA BEING DESCRIBED AS FOLLOWS:

COMMENCE AT THE NORTHWEST CORNER OF LOT T-26, AIRPORT INDUSTRIAL PARK AT ORLANDO ADDITION NO. 5 ACCORDING TO THE PLAT THEREOF AS RECORDED IN PLAT BOOK 27, PAGES 123–127 OF THE PUBLIC RECORDS OF ORANGE COUNTY FOR A POINT OF BEGINNING, SAID POINT ON THE SOUTHERLY RIGHT-OF-WAY OF TAFT VINELAND ROAD AND BEING ON A NON-TANGET CURVE CONCAVE SOUTHWESTERLY, THENCE RUN SOUTHEASTERLY ALONG SAID CURVE HAVING A RADIUS LENGTH OF 1740.00 FEET, A CENTRAL ANGLE OF 07'55'45", AN ARC LENGTH OF 240.80 FEET, A CHORD LENGTH OF 240.60 FEET AND A CHORD BEARING OF SOUTH 75:51'35" EAST TO A POINT; THENCE RUN NON-TANGENT TO SAID CURVE SOUTH 50:39'24" EAST, 57.53 FEET TO THE WESTERLY RIGHT-OF-WAY OF STATE ROAD 527 (ORANGE AVENUE); THENCE RUN SOUTH 12'28'19" EAST, ALONG SAID WESTERLY RIGHT-OF-WAY, 55.96 FEET; THENCE RUN SOUTH 04'08'30" WEST, 2.11 FEET; THENCE DEPARTING SAID WESTERLY RIGHT-OF-WAY RUN NORTH 29'30'17" WEST, 60.64 FEET TO A POINT ON A NON-TANGENT CURVE CONCAVE SOUTHWESTERLY, THENCE RUN NORTHWESTERLY ALONG SAID CURVE HAVING A RADIUS LENGTH OF 2633.00 FEET, A CENTRAL ANGLE OF 06'02'05", AN ARC LENGTH OF 277.33 FEET, A CHORD LENGTH OF 277.20 FEET AND A CHORD BEARING OF NORTH 77'37'48" WEST TO A POINT ON THE WEST LINE OF AFORESAID LOT T-26; THENCE RUN NORTH 15'17'31" EAST. ALONG SAID WEST LINE 41.30 FEET TO THE POINT OF BEGINNING.

THE ABOVE DESCRIBED STRIP OF LAND LIES IN THE CITY OF ORLANDO, ORANGE COUNTY, FLORIDA AND CONTAINS 10,611.5 SQUARE FEET, MORE OR LESS.

# SURVEYOR'S NOTES:

- (1) THIS LEGAL DESCRIPTION IS NOT VALID IF PRINTED, OR WITHOUT THE ORIGINAL SIGNATURE AND RAISED SEAL OF THE PROFESSIONAL SURVEYOR AND MAPPER SHOWN HEREON.
- (2) NO ABSTRACT FOR RIGHTS-OF-WAY, EASEMENTS, OWNERSHIP OR OTHER INSTRUMENTS OF RECORD HAVE BEEN PROVIDED TO THIS FIRM.
- (3) BEARINGS SHOWN HEREON ARE ASSUMED RELATIVE TO THE NORTH LINE OF TRACT T-26, AIRPORT INDUSTRIAL PARK AT ORLANDO ADDITION NO. 5, AS RECORDED IN PLAT BOOK 27, PAGES 123 THROUGH 127, PUBLIC RECORDS OF ORANGE COUNTY, FLORIDA. BEING A CHORD BEARING OF SOUTH 75'51'35" EAST.
- (4) THE "LEGAL DESCRIPTION" HEREON HAS BEEN PREPARED BY THE SURVEYOR AT THE CLIENT'S REQUEST.
- (5) THIS SKETCH DOES NOT REPRESENT A FIELD SURVEY, AS SUCH.
- (6) THE DELINEATION OF LANDS SHOWN HEREON IS AS PER THE CLIENT'S INSTRUCTIONS.

- (7) THIS LEGAL DESCRIPTION DOES NOT CONSTITUTE A BOUNDARY SURVEY, AS SUCH.
- (8) THE CLASSIFICATION USE OF THE LAND, PURSUANT TO THE STANDARDS OF PRACTICE SET FORTH IN RULE CHAPTER 5J–17 FLORIDA ADMINISTRATIVE CODE, FLORIDA STATUTES 472.027, IS COMMERCIAL/HIGH RISK. THE MINIMUM RELATIVE DISTANCE ACCURACY OF THIS MAP OF BOUNDARY SURVEY ACHIEVES OR EXCEEDS ONE FOOT IN 10,000 FEET.
- (9) ATTENTION IS DIRECTED TO THE FACT THAT THIS MAP MAY HAVE BEEN REDUCED IN SIZE BY REPRODUCTION. THIS MUST BE CONSIDERED WHEN OBTAINING SCALED DATA.
- (10) SYMBOLS DEPICTED HEREON DO NOT REFLECT ACTUAL SIZE.

DAVID A. WHITE. P.S.M. FLORIDA REGISTRATION NO. 4044 PEC - SURVEYING AND MAPPING, LLC CERTIFICATE OF AUTHORIZATION NO.: LB 7808 DATE OF SIGNATURE: 02-23-2021 SHEET 1 OF 2

(THIS IS NOT A SURVEY) SEE SHEET 2 OF 2 FOR SKETCH OF DESCRIPTION