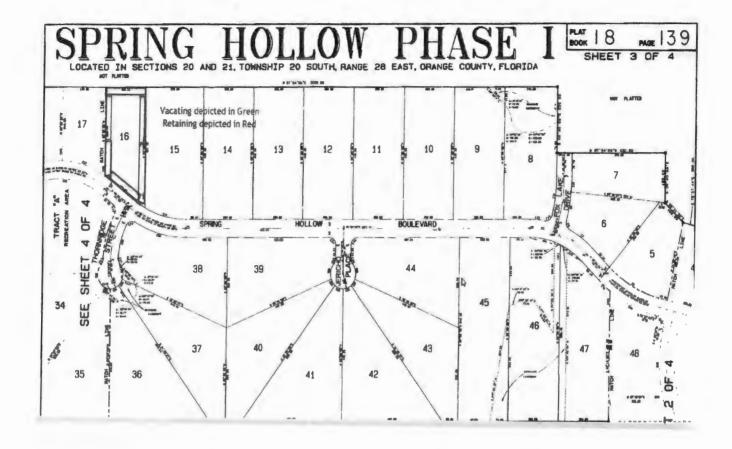

Location: S21/T20/R28 Petition to vacate a 10 foot wide portion of

a 15 foot wide utility easement along the rear and side property lines of their residential lot located at 407 Spring Hollow Boulevard within the Spring Hollow Subdivision, containing approximately 0.12 acres. Public interest was created by the plat of Spring Hollow Phase 1 as recorded in Plat Book 18, Page 137, of the public records of Orange County, Florida. The parcel ID number is 21-20-28-8239-00-160. The parcel address is 407 Spring

Public interest was created per the Spring Hollow Phase 1 plat recorded in Plat Book 18, Page 137 of the Public Records of Orange County, Florida.

ATTACH SKETCH AND DESCRIPTION: Attached as Exhibit "A" is a sketch and legal description prepared by a registered land surveyor accurately showing and describing the above-described right-of-way or easement, and showing its location in relation to the surrounding property.

#### Vacation of A Portion of Platted Utility Easement

A PORTION OF LOT 16. SPRING HOLLOW PHASE 1, ACCORDING TO THE PLAT THEREOF, AS RECORDED IN PLAT BOOK 18, PAGES 137 THROUGH 140, OF THE PUBLIC RECORDS OF ORANGE COUNTY, FLORIDA, BEING MORE PARTICULARLY DESCRIBED AS FOLLOWS: