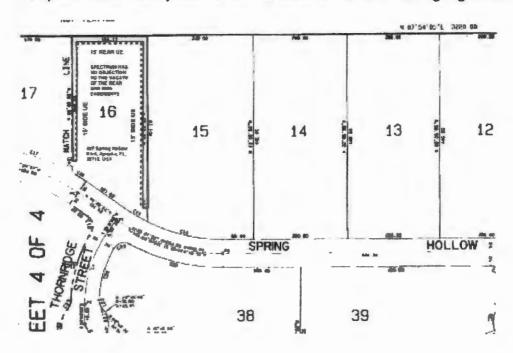

PTV # 21-03-012 Gerald and Monica Plew

Proposed Vacation

**Subject Property** 

Control Number 21-03-012
(For use by Orange County only)

COMMENCING AT THE NORTHWEST CORNER OF LOT16. SPRING HOLLOW PHASE 1, ACCORDING TO THE PLAT THEREOF, AS RECORDED IN PLAT BOOK 18, PAGES 137 THROUGH 140, OF THE PUBLIC RECORDS OF ORANGE COUNTY, FLORIDA RUN SOUTH 02°05'55" EAST ALONG THE WEST LINE OF SAID LOT 16, A DISTANCE OF 5.00 FEET TO A POINT ON SAID WEST LINE; THENCE DEPARTING SAID WEST LINE RUN NORTH 87°54'05" EAST, A DISTANCE OF 5.00 FEET TO A POINT, SAID POINT BEING THE POINT OF **BEGINNING**:

THENCE RUN SOUTH 02°05'55" EAST, A DISTANCE OF 200.00 FEET; THENCE RUN NORTH 87°54'05" EAST, A DISTANCE OF 10.00 FEET; THENCE RUN NORTH 02°05'55" WEST, A DISTANCE OF 190.00 FEET; THENCE RUN NORTH 87°54'05" EAST, A DISTANCE OF 131.11 FEET; THENCE RUN SOUTH 02°05'55" EAST, A DISTANCE OF 190.00 FEET; THENCE RUN NORTH 87°54'05" EAST, A DISTANCE OF 10.00 FEET; THENCE RUN NORTH 02°05'55" WEST, A DISTANCE OF 200.00 FEET; THENCE RUN SOUTH 87°54'05" WEST, A DISTANCE OF 151.11 FEET TO A POINT, SAID POINT BEING THE POINT OF BEGINNING.

CONTAINING 5,306.39 SQ. FT. OR 0.12 ACRES ±.

THE INTENT OF THIS DESCRIPTION IS TO VACATE A 10.00 FOOT PORTION OF THE PLATTED 15.00 FOOT UTILITY EASEMENT ON THE EAST, NORTH, & WEST LINES OF LOT 16, SPRING HOLLOW PHASE 1, ACCORDING TO THE PLAT THEREOF, AS RECORDED IN PLAT BOOK 18, PAGES 137 THROUGH 140, OF THE PUBLIC RECORDS OF ORANGE COUNTY, FLORIDA.