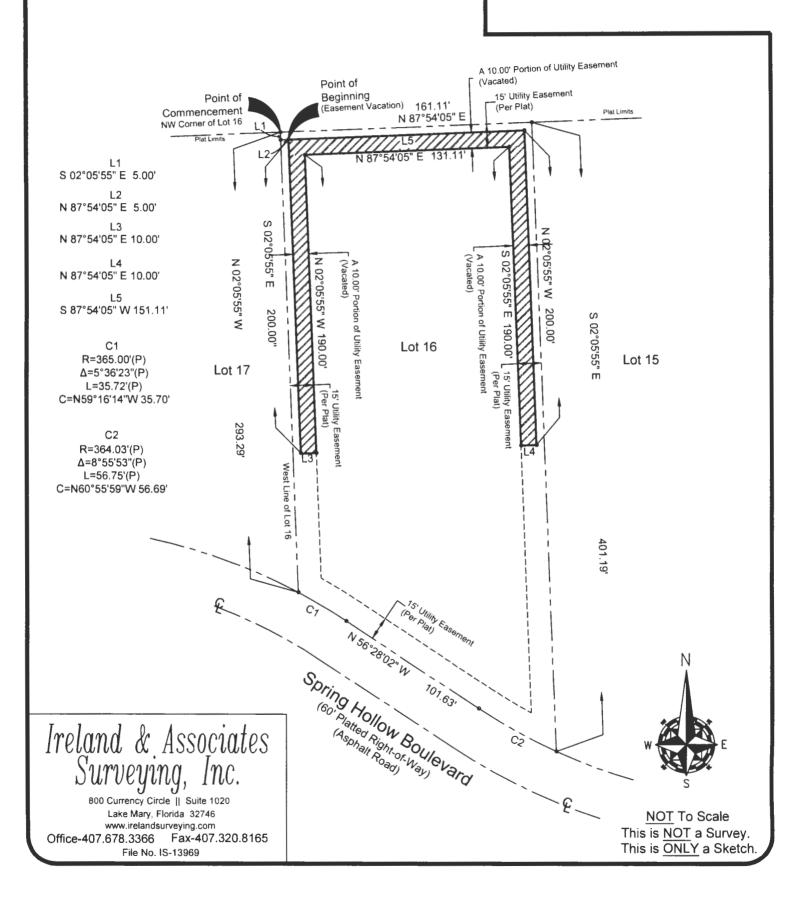

# EXHIBIT "A" LEGAL DESCRIPTION AND SKETCH OF DESCRIPTION

## **Description Of Sketch**

Sheet 1 of 2

#### Legal Description:

#### Vacation of A Portion of Platted Utility Easement

A PORTION OF LOT 16. SPRING HOLLOW PHASE 1, ACCORDING TO THE PLAT THEREOF, AS RECORDED IN PLAT BOOK 18, PAGES 137 THROUGH 140, OF THE PUBLIC RECORDS OF ORANGE COUNTY, FLORIDA, BEING MORE PARTICULARLY DESCRIBED AS FOLLOWS:

COMMENCING AT THE NORTHWEST CORNER OF LOT16. SPRING HOLLOW PHASE 1, ACCORDING TO THE PLAT THEREOF, AS RECORDED IN PLAT BOOK 18, PAGES 137 THROUGH 140, OF THE PUBLIC RECORDS OF ORANGE COUNTY, FLORIDA RUN SOUTH 02°05'55" EAST ALONG THE WEST LINE OF SAID LOT 16, A DISTANCE OF 5.00 FEET TO A POINT ON SAID WEST LINE; THENCE DEPARTING SAID WEST LINE RUN NORTH 87°54'05" EAST, A DISTANCE OF 5.00 FEET TO A POINT, SAID POINT BEING THE POINT OF **BEGINNING**:

THENCE RUN SOUTH 02°05'55" EAST, A DISTANCE OF 200.00 FEET; THENCE RUN NORTH 87°54'05" EAST, A DISTANCE OF 10.00 FEET; THENCE RUN NORTH 02°05'55" WEST, A DISTANCE OF 190.00 FEET; THENCE RUN NORTH 87°54'05" EAST, A DISTANCE OF 131.11 FEET; THENCE RUN SOUTH 02°05'55" EAST, A DISTANCE OF 190.00 FEET; THENCE RUN NORTH 87°54'05" EAST, A DISTANCE OF 10.00 FEET; THENCE RUN NORTH 02°05'55" WEST, A DISTANCE OF 200.00 FEET; THENCE RUN SOUTH 87°54'05" WEST, A DISTANCE OF 151.11 FEET TO A POINT, SAID POINT BEING THE POINT OF BEGINNING.

CONTAINING 5,306.39 SQ. FT. OR 0.12 ACRES ±.

THE INTENT OF THIS DESCRIPTION IS TO VACATE A 10.00 FOOT PORTION OF THE PLATTED 15.00 FOOT UTILITY EASEMENT ON THE EAST, NORTH, & WEST LINES OF LOT 16, SPRING HOLLOW PHASE 1, ACCORDING TO THE PLAT THEREOF, AS RECORDED IN PLAT BOOK 18, PAGES 137 THROUGH 140, OF THE PUBLIC RECORDS OF ORANGE COUNTY, FLORIDA.

This is NOT a Survey. This is ONLY a Sketch.

Sketch Date: 10/13/21 Drawn By:

Approved By: PKI

Sketch of Description Certified To:

MONICA PLEW

Ireland & Associates Surveying, Inc.

800 Currency Circle || Suite 1020 Lake Mary, Florida 32746